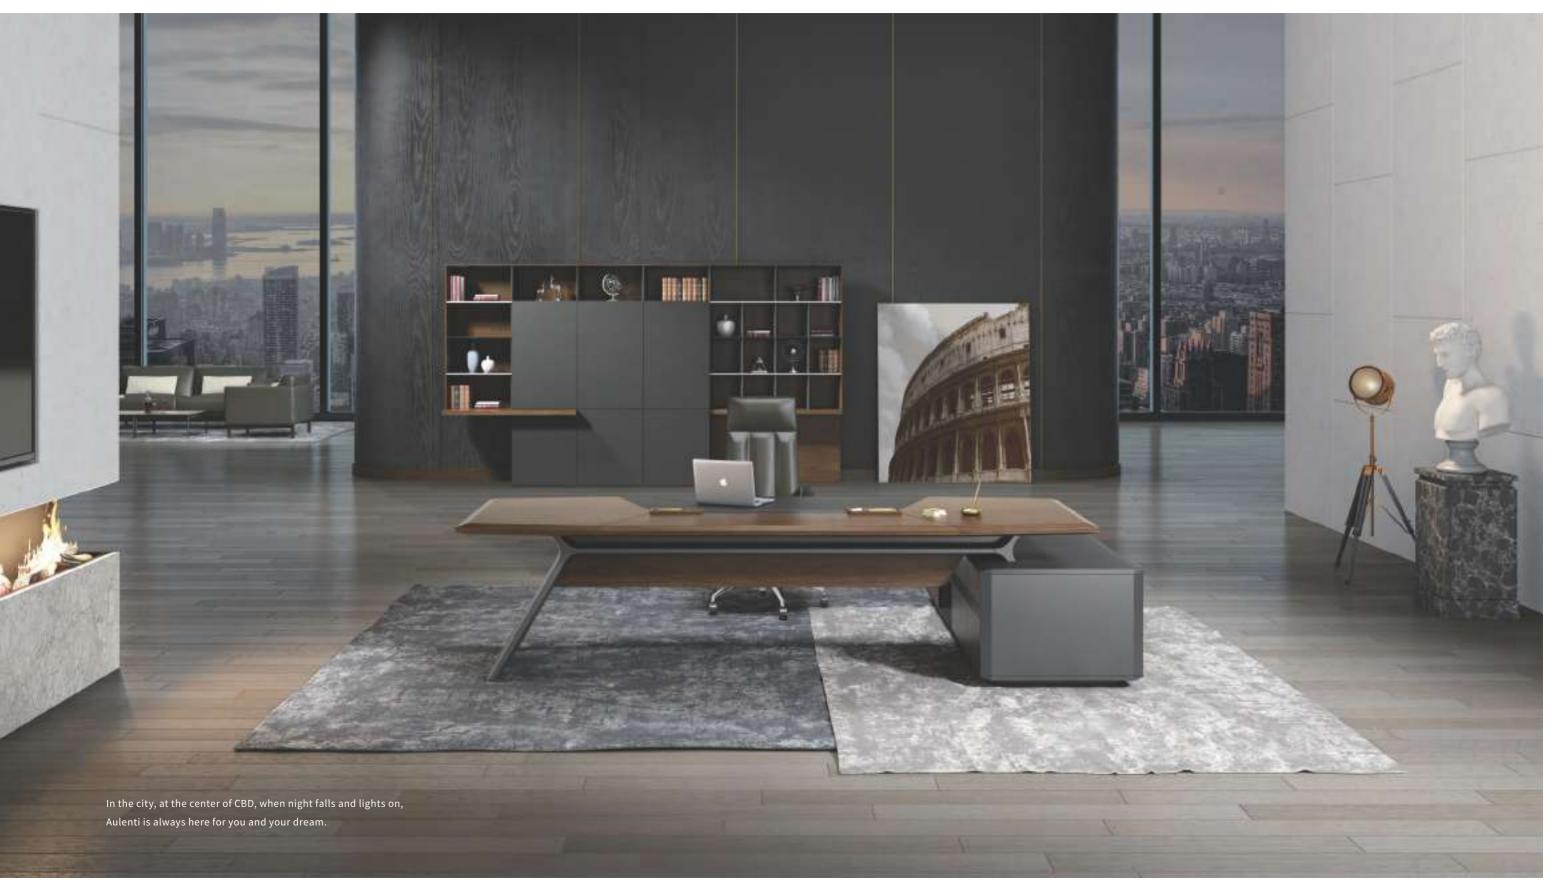

## Break the Boundary, Empower the Beauty

If we say "architecture revives a city", then office desks should almost determine the office environment.

The powerful front contour, and those diamond-like splendid curves are all inspired by the dual edged infinite display of Galaxy S8.

The concise and bright shape of crossed desk legs demonstrate a perfect combination of strength and beauty. Special formaldehyde-free water-based dual varnishing technology helps to create a greener and friendlier office atmosphere.

## Innovation, for the Eyes that Perceive Beauty

The cable-stayed design of the framework is the essence of Aulenti's "strength and beauty". It is like the immense whale bone, stable and full of dynamic sense. It is like the antenna of City of Arts and Sciences in Valencia, perfectly integrating art, technology, beauty and strength.