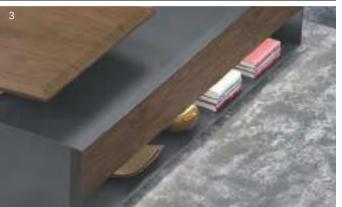

## Back Cabinets with Geometric Beauty

The natural wood grain and the matte leather make the cabinet classic and exquisite, and make the whole office trendy and unique.

Cabinets composed of geometric blocks which represent minimalist spirit practice the functions of display and collection to the fullest.

Techniques of grooving and binding the edge and corner overturn the flat opening mode and allow the user to switch the cabinet between storage and display area at will.