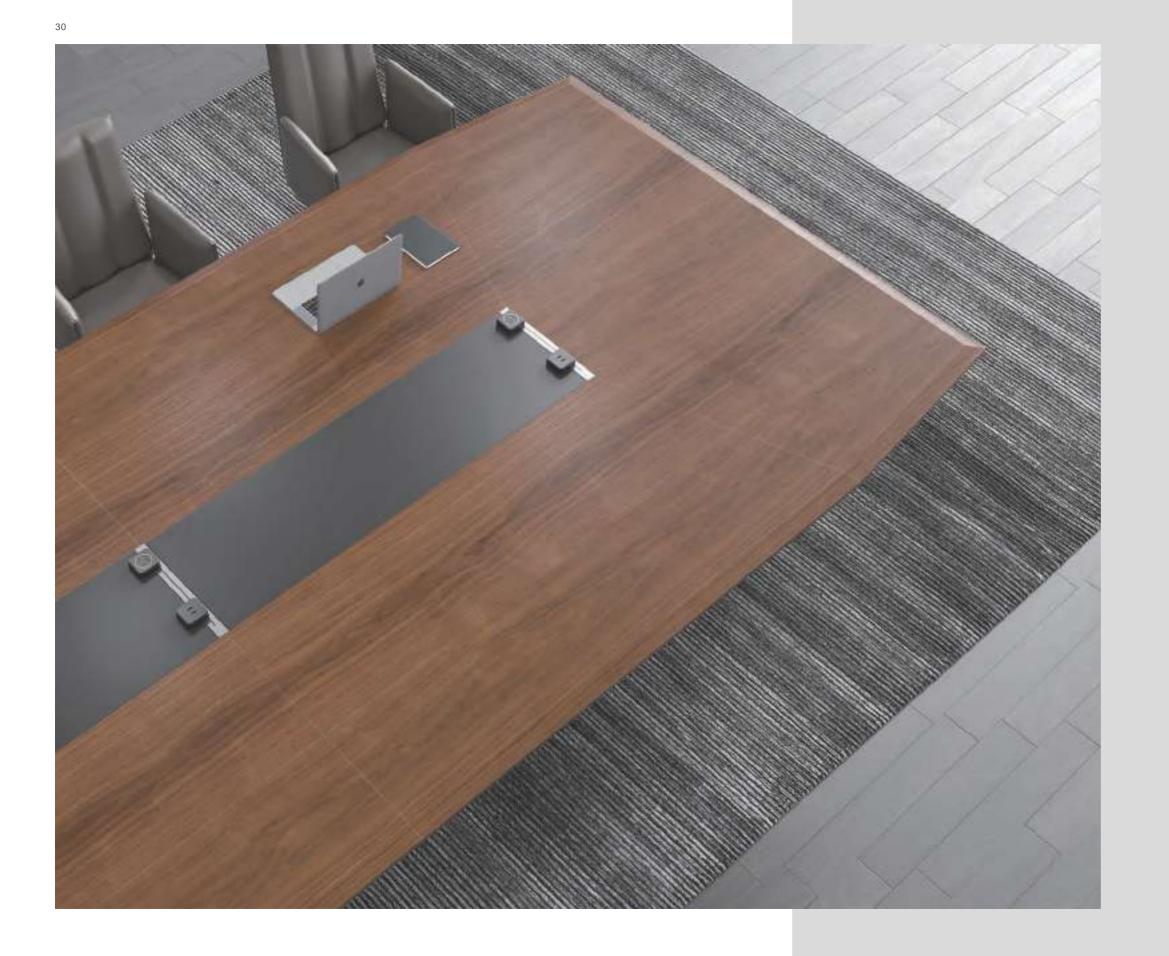

5 Power Supply Tracks

Application of modern technologies and humanized configuration help redefine efficiency in workplace. 4 leather-upholstered segments in the middle of the 6.8/8.4m-wide desktop is designed with aluminum alloy frame with each short edge equipped with a track for slideable power plugs. Users seating on four sides of the desk can enjoy convenient power use.

## Slideable Power Plugs

The power supply track is designed with a narrow slot only accessible for its matching plugs. Users can insert plugs into any spot of the track, thus implementing more safe and convenient power use.