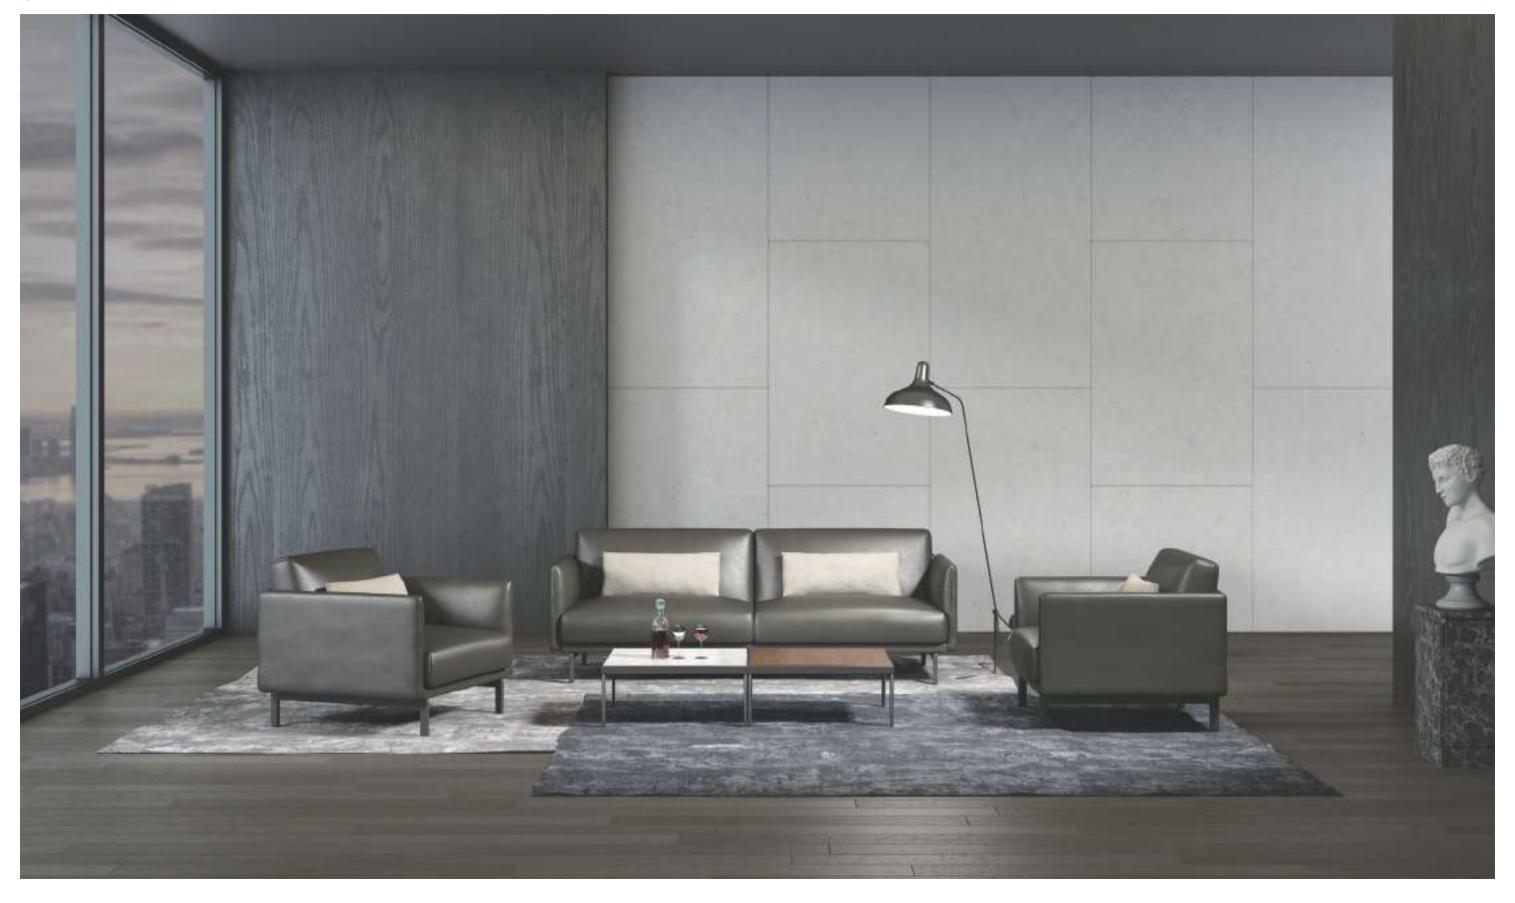

## Seats that are Both Comfort and Elegant

The armrests upholstered with new type of binding technology and the backrest upholstered with new type of embedding technology endow the seat with a flow of light.

The beauty of exquisite details together with comfortable sitting experience represents the perfect integration of "strength and beauty", and brings the user unprecedented enjoyment.

## **Graceful and Exquisite Sofa**

Aulenti introduces Italian-type elegance into sofa design.

The crease of Nappa looks classic and graceful, and feels plump and elastic by touching.
The fine and firm texture and the dark coffee tone make it elegant, elaborated, and suitable for treating visitors.
All these are the style and quality of Aulenti.