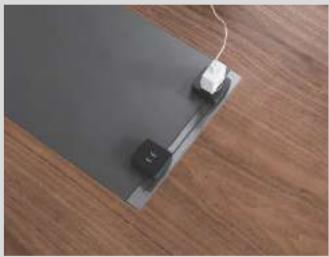

## Slideable Power Plugs

The power supply track is designed with a narrow slot only accessible for its matching plugs. Users can insert plugs into any spot of the track, thus implementing more safe and convenient power use.