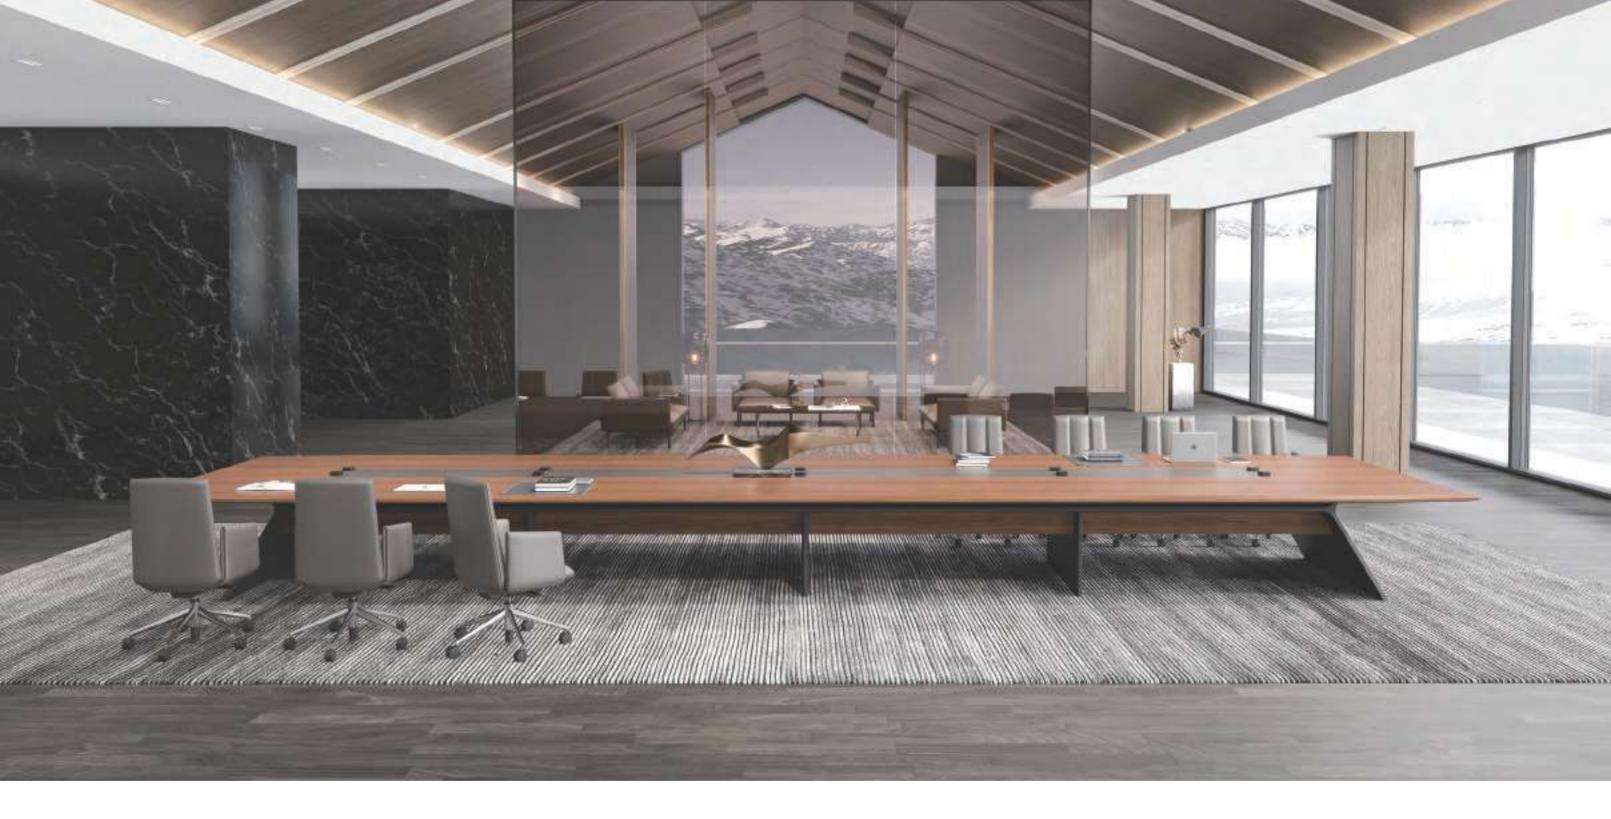

5 Power Supply Tracks

Application of modern technologies and humanized configuration help redefine efficiency in workplace. 4 leather-upholstered segments in the middle of the 6.8/8.4m-wide desktop is designed with aluminum alloy frame with each short edge equipped with a track for slideable power plugs. Users seating on four sides of the desk can enjoy convenient power use.

## Slideable Power Plugs

The power supply track is designed with a narrow slot only accessible for its matching plugs. Users can insert plugs into any spot of the track, thus implementing more safe and convenient power use.