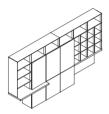

## Back Cabinets with Geometric Beauty

The natural wood grain and the matte leather make the cabinet classic and exquisite, and make the whole office trendy and unique.

Cabinets composed of geometric blocks which represent minimalist spirit practice the functions of display and collection to the fullest.

Techniques of grooving and binding the edge and corner overturn the flat opening mode and allow the user to switch the cabinet between storage and display area at will.