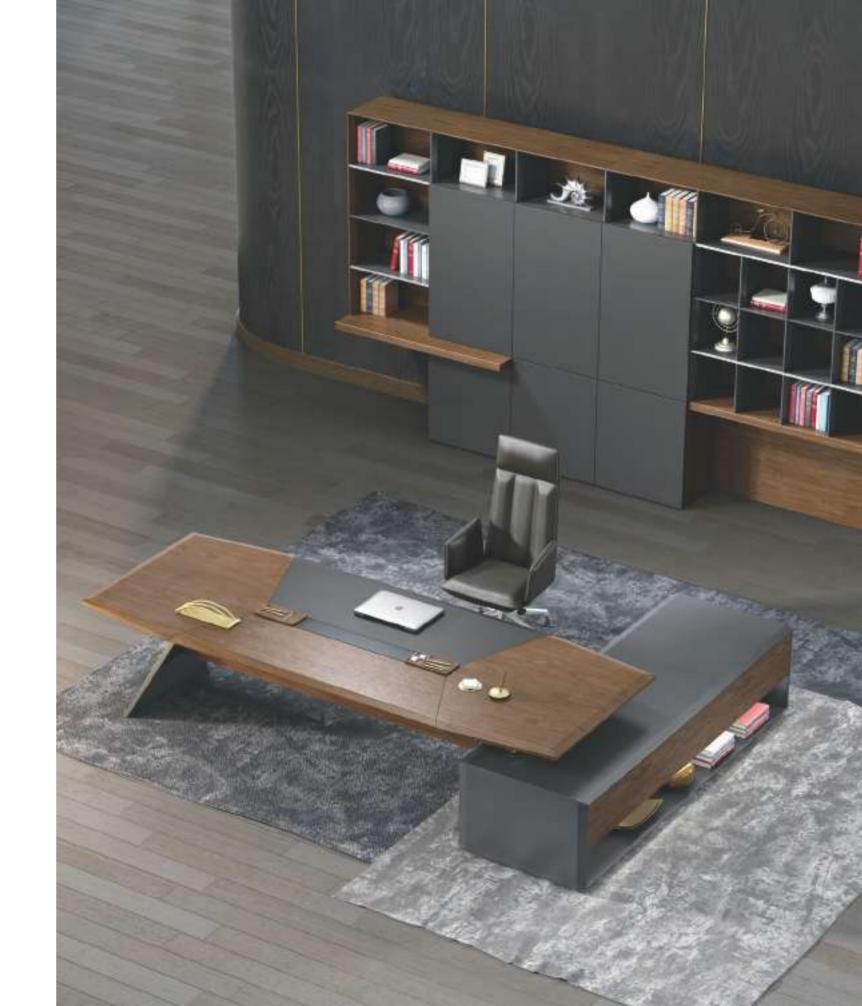

## Break the Boundary, Empower the Beauty

If we say "architecture revives a city", then office desks should almost determine the office environment.

The powerful front contour, and those diamond-like splendid curves are all inspired by the dual edged infinite display of Galaxy S8.

The concise and bright shape of crossed desk legs demonstrate a perfect combination of strength and beauty. Special formaldehyde-free water-based dual varnishing technology helps to create a greener and friendlier office atmosphere.

## Back Cabinets with Geometric Beauty

The natural wood grain and the matte leather make the cabinet classic and exquisite, and make the whole office trendy and unique.

Cabinets composed of geometric blocks which represent minimalist spirit practice the functions of display and collection to the fullest.

Techniques of grooving and binding the edge and corner overturn the flat opening mode and allow the user to switch the cabinet between storage and display area at will.