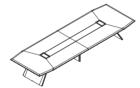

5 Power Supply Tracks

Application of modern technologies and humanized configuration help redefine efficiency in workplace. 4 leather-upholstered segments in the middle of the 6.8/8.4m-wide desktop is designed with aluminum alloy frame with each short edge equipped with a track for slideable power plugs. Users seating on four sides of the desk can enjoy convenient power use.

## Slideable Power Plugs

The power supply track is designed with a narrow slot only accessible for its matching plugs. Users can insert plugs into any spot of the track, thus implementing more safe and convenient power use.

## Meeting Table

W6600\*D2000\*H760(mm) W8400\*D2000\*H760(mm)

ED78 W4800\*D1600\*H760(mm)

W3600\*D1500\*H760(mm) W2800\*D1200\*H760(mm)