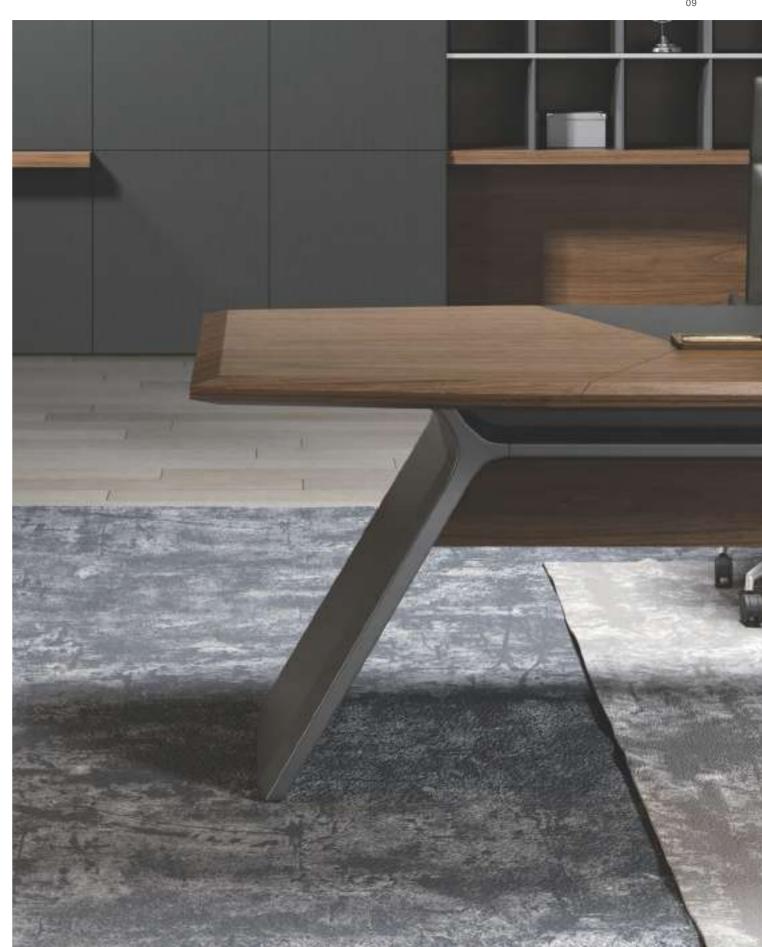

## Break the Boundary, Empower the Beauty

If we say "architecture revives a city", then office desks should almost determine the office environment.

The powerful front contour, and those diamond-like splendid curves are all inspired by the dual edged infinite display of Galaxy S8.

The concise and bright shape of crossed desk legs demonstrate a perfect combination of strength and beauty. Special formaldehyde-free water-based dual varnishing technology helps to create a greener and friendlier office atmosphere.

## Innovation, for the Eyes that Perceive Beauty

The cable-stayed design of the framework is the essence of Aulenti's "strength and beauty". It is like the immense whale bone, stable and full of dynamic sense. It is like the antenna of City of Arts and Sciences in Valencia, perfectly integrating art, technology, beauty and strength.