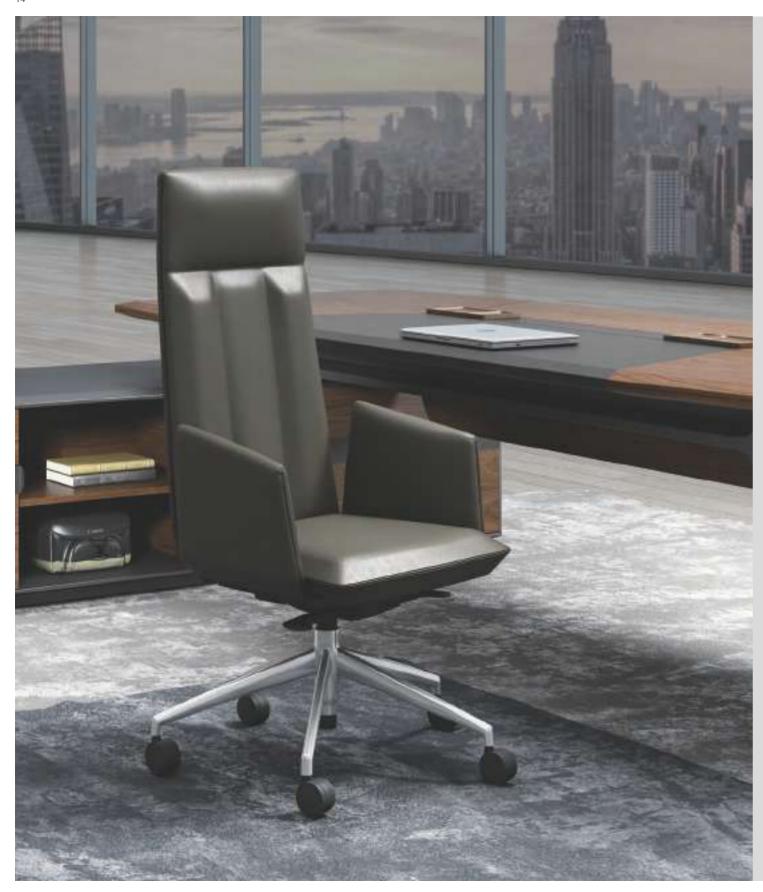

## Seats that are Both Comfort and Elegant

The armrests upholstered with new type of binding technology and the backrest upholstered with new type of embedding technology endow the seat with a flow of light.

The beauty of exquisite details together with comfortable sitting experience represents the perfect integration of "strength and beauty", and brings the user unprecedented enjoyment.