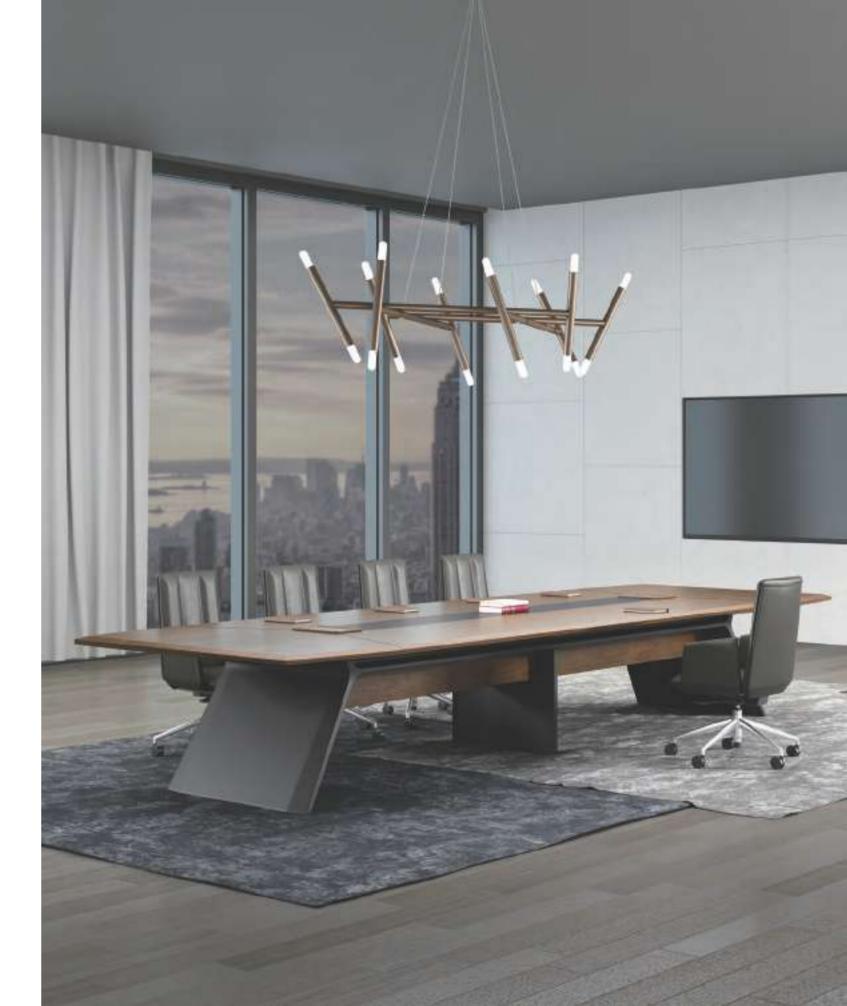

## **Urban Elite**

The octagonal desktop looks infinite with the extension of lines.
The wood grain texture outlines a sense of mystery and mildness.
The smoothly forged desk legs look powerful but never too aggressive.
The meeting space is neat, steady and trendy. It is unique and shows professional demeanor.

5 Power Supply Tracks

Application of modern technologies and humanized configuration help redefine efficiency in workplace. 4 leather-upholstered segments in the middle of the 6.8/8.4m-wide desktop is designed with aluminum alloy frame with each short edge equipped with a track for slideable power plugs. Users seating on four sides of the desk can enjoy convenient power use.

## Slideable Power Plugs

The power supply track is designed with a narrow slot only accessible for its matching plugs. Users can insert plugs into any spot of the track, thus implementing more safe and convenient power use.