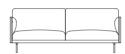

## **Graceful and Exquisite Sofa**

Aulenti introduces Italian-type elegance into sofa design.

The crease of Nappa looks classic and graceful, and feels plump and elastic by touching.
The fine and firm texture and the dark coffee tone make it elegant, elaborated, and suitable for treating visitors.
All these are the style and quality of Aulenti.

## Sofa

SA90.1 W850\*D900\*H820(mm)

SA90.3 W2050\*D900\*H820(mm)