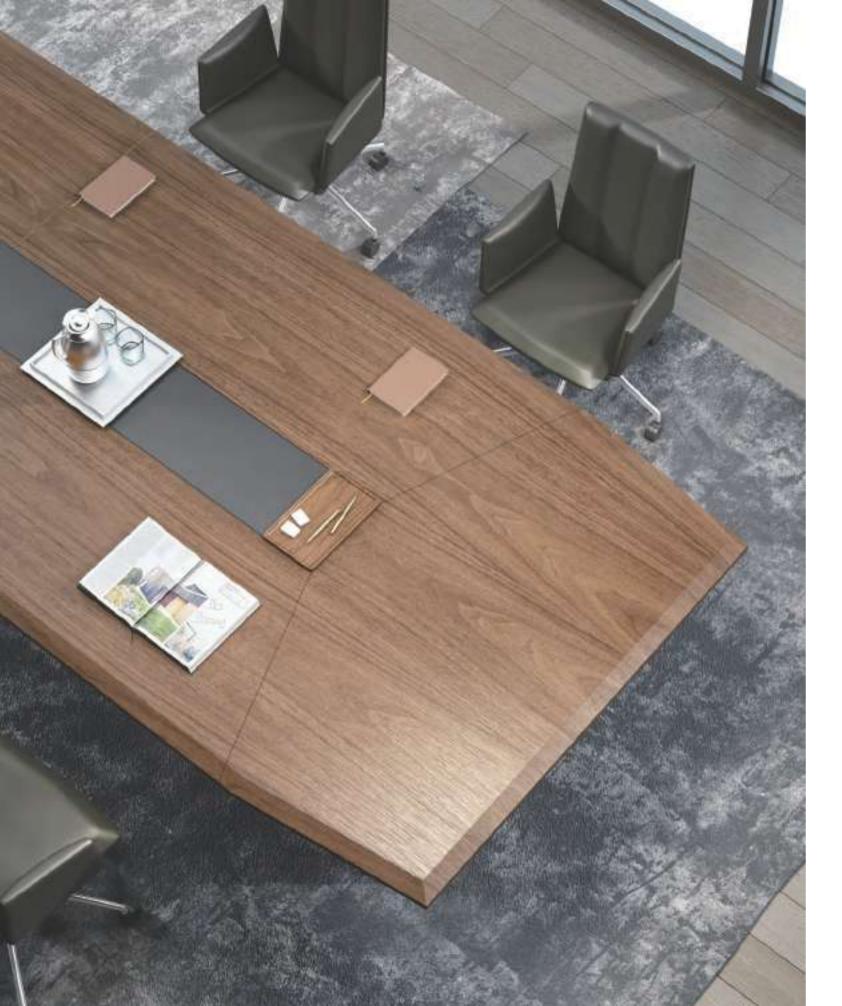

## **Urban Elite**

The octagonal desktop looks infinite with the extension of lines.
The wood grain texture outlines a sense of mystery and mildness.
The smoothly forged desk legs look powerful but never too aggressive.
The meeting space is neat, steady and trendy. It is unique and shows professional demeanor.