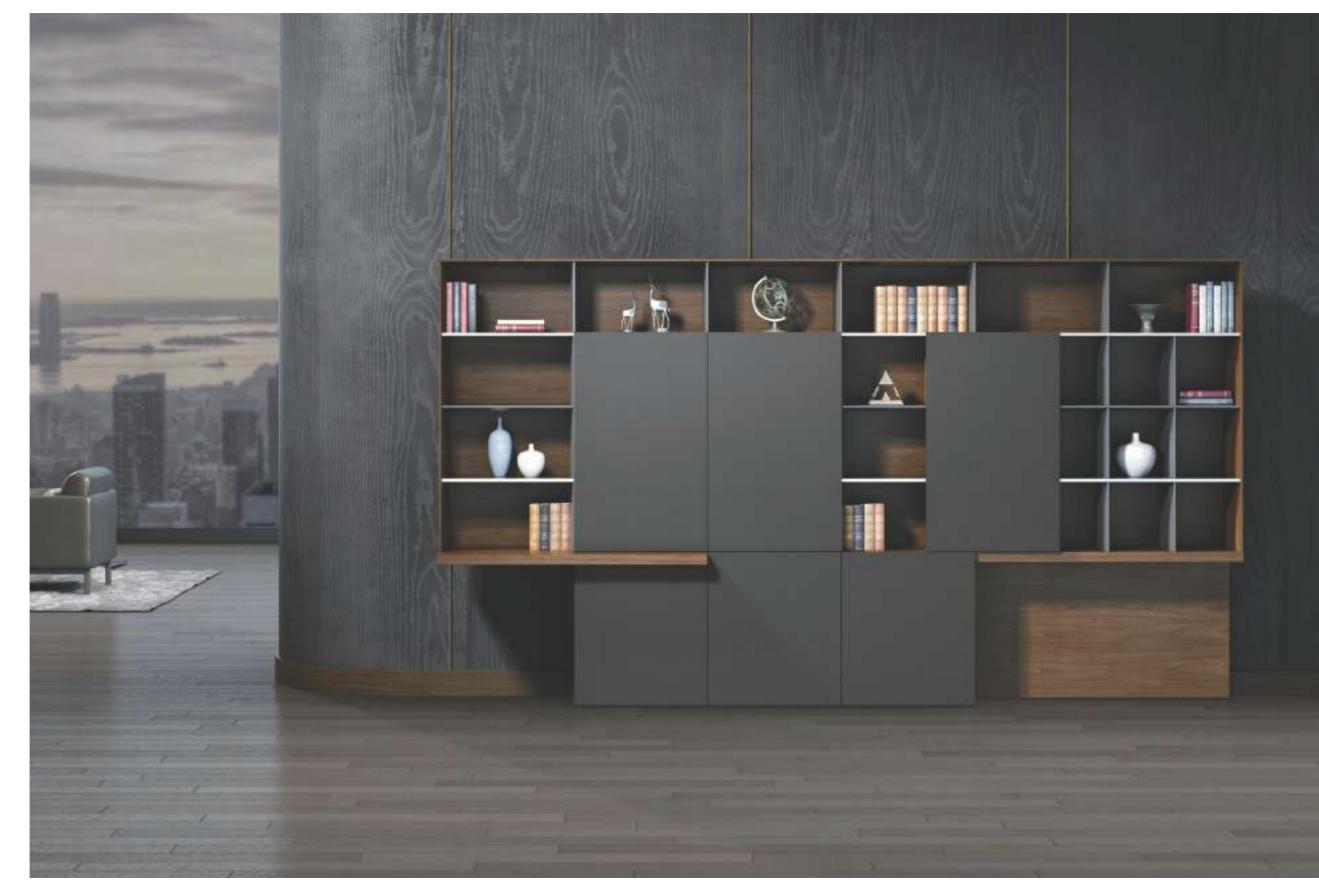

## Back Cabinets with Geometric Beauty

The natural wood grain and the matte leather make the cabinet classic and exquisite, and make the whole office trendy and unique.

Cabinets composed of geometric blocks which represent minimalist spirit practice the functions of display and collection to the fullest.

Techniques of grooving and binding the edge and corner overturn the flat opening mode and allow the user to switch the cabinet between storage and display area at will.