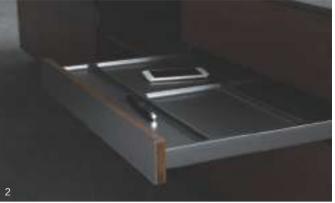

- 1. Convenient USB Charging
  The panel is equipped with USB charging function. Aulenti cares about you in every detail.
- 2. For Organized Storage, for Easy Classification.
  Wooden meteor gray storage drawer makes it easier to sort out small items.
- 3. The Light Belt Designed to Build Up the Atmosphere A stylish light belt is installed inside the cabinet's display area to shed soft lights through acrylic board.