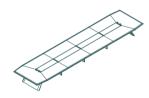

5 Power Supply Tracks

Application of modern technologies and humanized configuration help redefine efficiency in workplace. 4 leather-upholstered segments in the middle of the 6.8/8.4m-wide desktop is designed with aluminum alloy frame with each short edge equipped with a track for slideable power plugs. Users seating on four sides of the desk can enjoy convenient power use.

## Slideable Power Plugs

The power supply track is designed with a narrow slot only accessible for its matching plugs. Users can insert plugs into any spot of the track, thus implementing more safe and convenient power use.