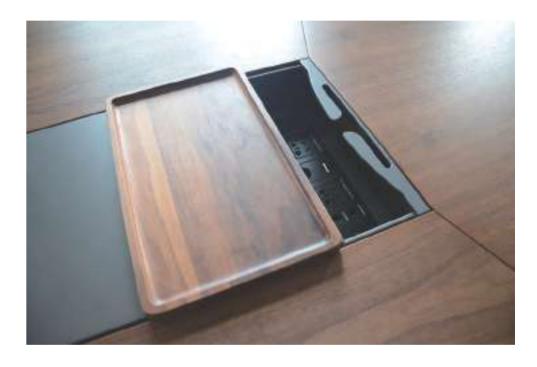

## Solid Wood Tray Embodies Human-centric Spirit

Solid wood tray breaks the traditional flip design, integrating the function of storage and delight of visual effect. Its grace and elegance adds human-centric significance to your workspace.