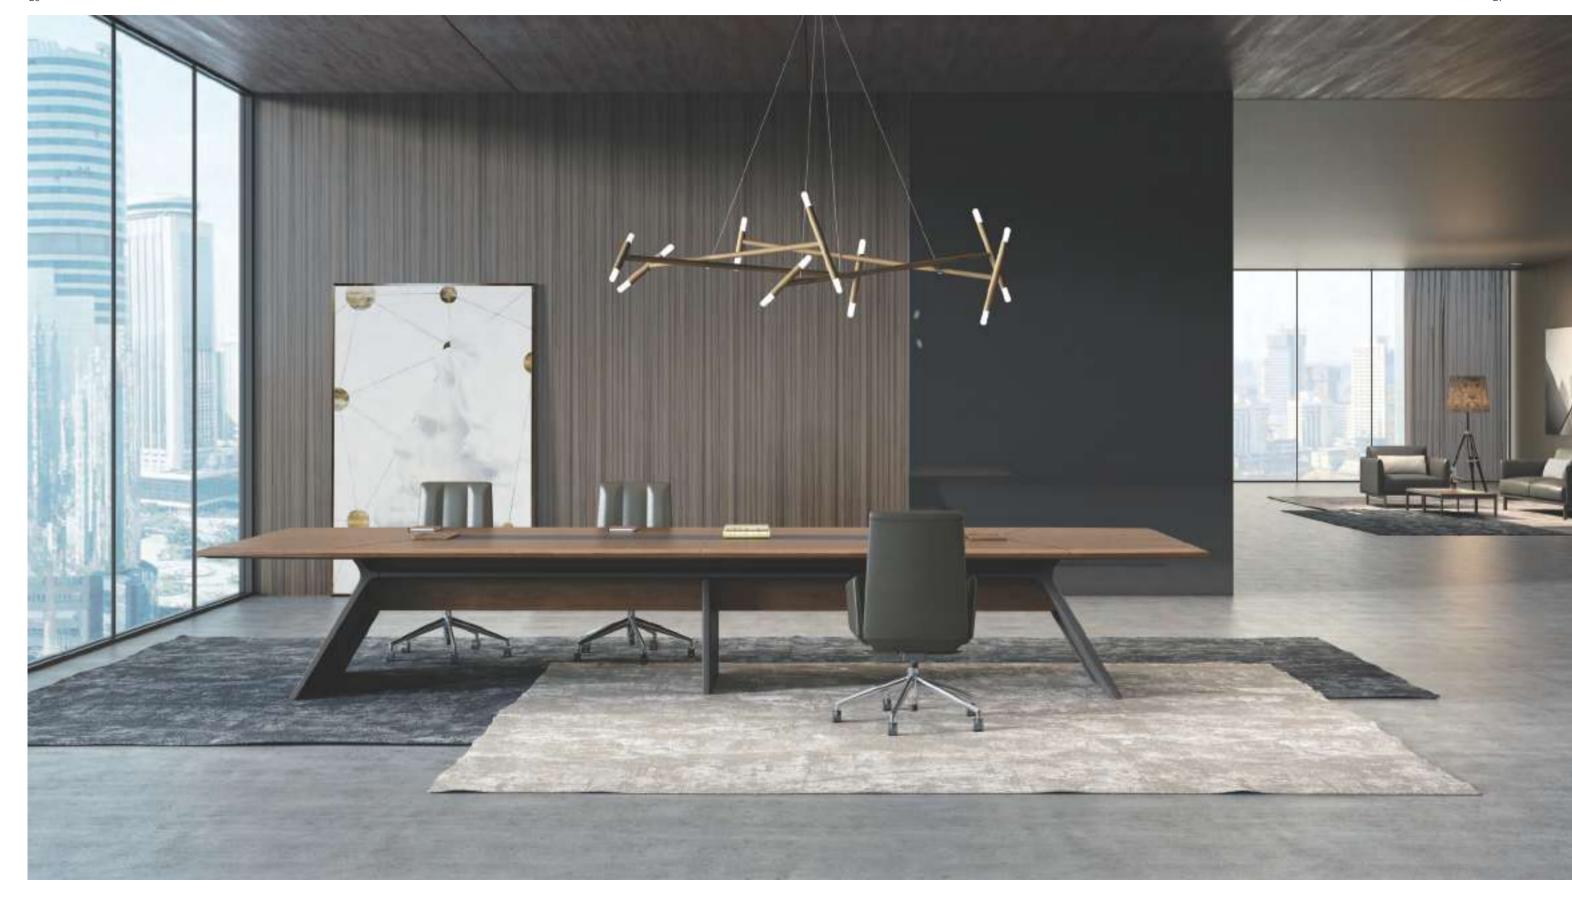

## **Urban Elite**

The octagonal desktop looks infinite with the extension of lines.
The wood grain texture outlines a sense of mystery and mildness.
The smoothly forged desk legs look powerful but never too aggressive.
The meeting space is neat, steady and trendy. It is unique and shows professional demeanor.