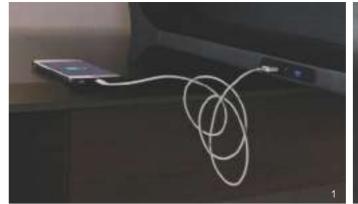

- 1. Convenient USB Charging
  The panel is equipped with USB charging function. Aulenti cares about you in every detail.
- 2. For Organized Storage, for Easy Classification.
  Wooden meteor gray storage drawer makes it easier to sort out small items.
- 3. The Light Belt Designed to Build Up the Atmosphere A stylish light belt is installed inside the cabinet's display area to shed soft lights through acrylic board.