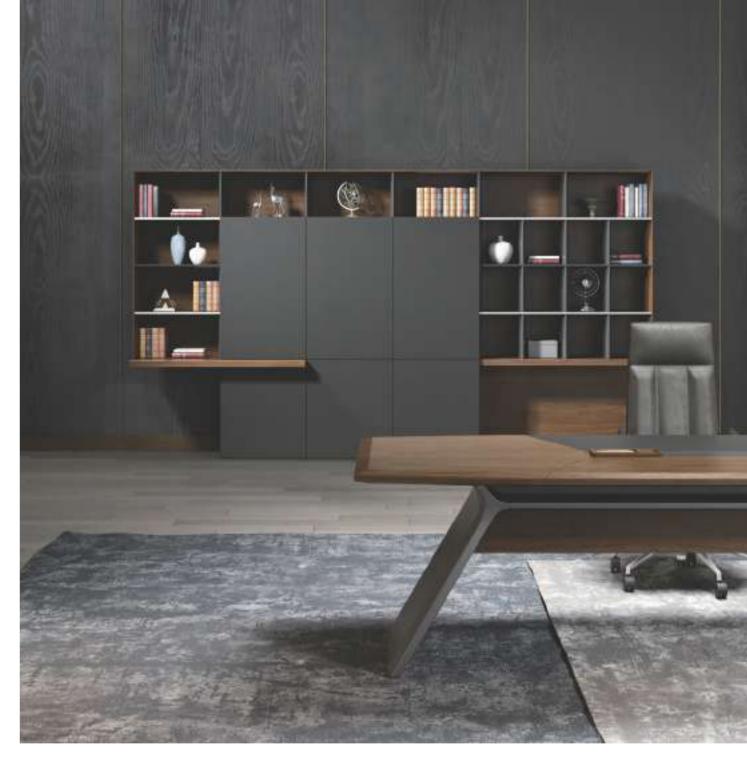

## Back Cabinets with Geometric Beauty

The natural wood grain and the matte leather make the cabinet classic and exquisite, and make the whole office trendy and unique.

Cabinets composed of geometric blocks which represent minimalist spirit practice the functions of display and collection to the fullest.

Techniques of grooving and binding the edge and corner overturn the flat opening mode and allow the user to switch the cabinet between storage and display area at will.