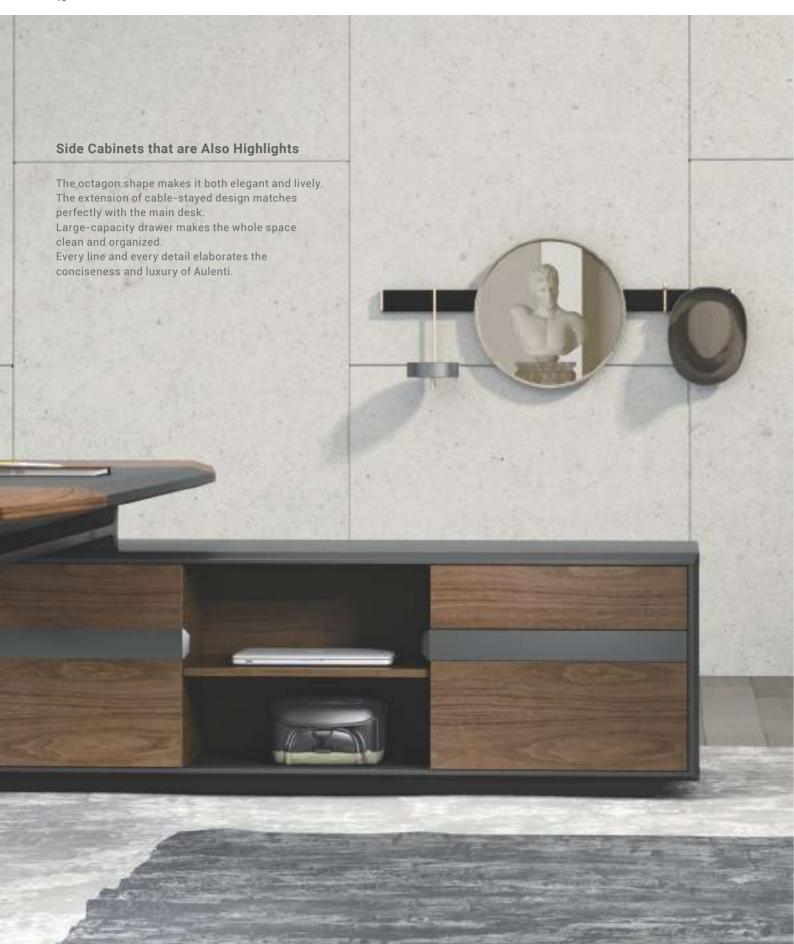

- 1. Convenient USB Charging
  The panel is equipped with USB charging function. Aulenti cares about you in every detail.
- 2. For Organized Storage, for Easy Classification.
  Wooden meteor gray storage drawer makes it easier to sort out small items.
- 3. The Light Belt Designed to Build Up the Atmosphere A stylish light belt is installed inside the cabinet's display area to shed soft lights through acrylic board.