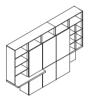

## Back Cabinets with Geometric Beauty

The natural wood grain and the matte leather make the cabinet classic and exquisite, and make the whole office trendy and unique.

Cabinets composed of geometric blocks which represent minimalist spirit practice the functions of display and collection to the fullest.

Techniques of grooving and binding the edge and corner overturn the flat opening mode and allow the user to switch the cabinet between storage and display area at will.