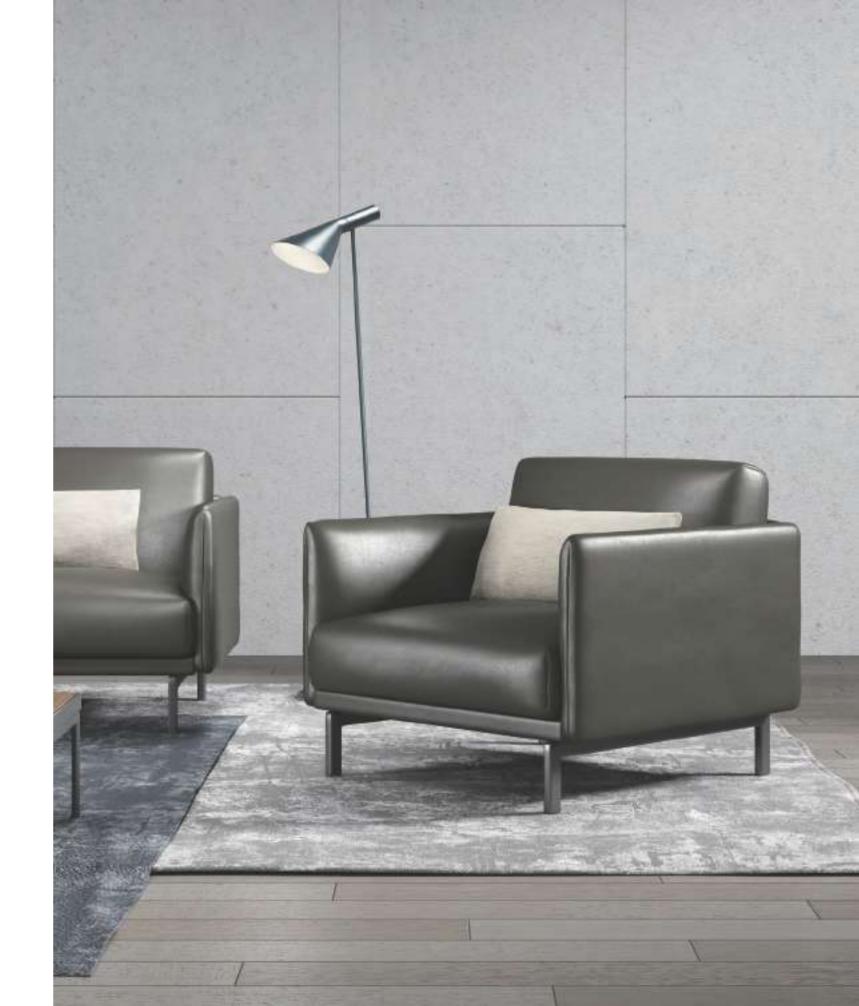

## Seats that are Both Comfort and Elegant

The armrests upholstered with new type of binding technology and the backrest upholstered with new type of embedding technology endow the seat with a flow of light.

The beauty of exquisite details together with comfortable sitting experience represents the perfect integration of "strength and beauty", and brings the user unprecedented enjoyment.

## **Graceful and Exquisite Sofa**

Aulenti introduces Italian-type elegance into sofa design.

The crease of Nappa looks classic and graceful, and feels plump and elastic by touching.
The fine and firm texture and the dark coffee tone make it elegant, elaborated, and suitable for treating visitors.
All these are the style and quality of Aulenti.