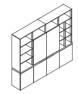

## Back Cabinets with Geometric Beauty

The natural wood grain and the matte leather make the cabinet classic and exquisite, and make the whole office trendy and unique.

Cabinets composed of geometric blocks which represent minimalist spirit practice the functions of display and collection to the fullest.

Techniques of grooving and binding the edge and corner overturn the flat opening mode and allow the user to switch the cabinet between storage and display area at will.