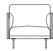

## **Graceful and Exquisite Sofa**

Aulenti introduces Italian-type elegance into sofa design.

The crease of Nappa looks classic and graceful, and feels plump and elastic by touching.
The fine and firm texture and the dark coffee tone make it elegant, elaborated, and suitable for treating visitors.
All these are the style and quality of Aulenti.

## Sofa

SA90.1 W850\*D900\*H820(mm)

SA90.3 W2050\*D900\*H820(mm)