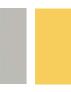

# Trendy Colors for Trendsetters

Always remember to add some bright colors to your office life.

Red, black, yellow, white, coral,

these colors of natural elements, make the chair beautiful inside and out.