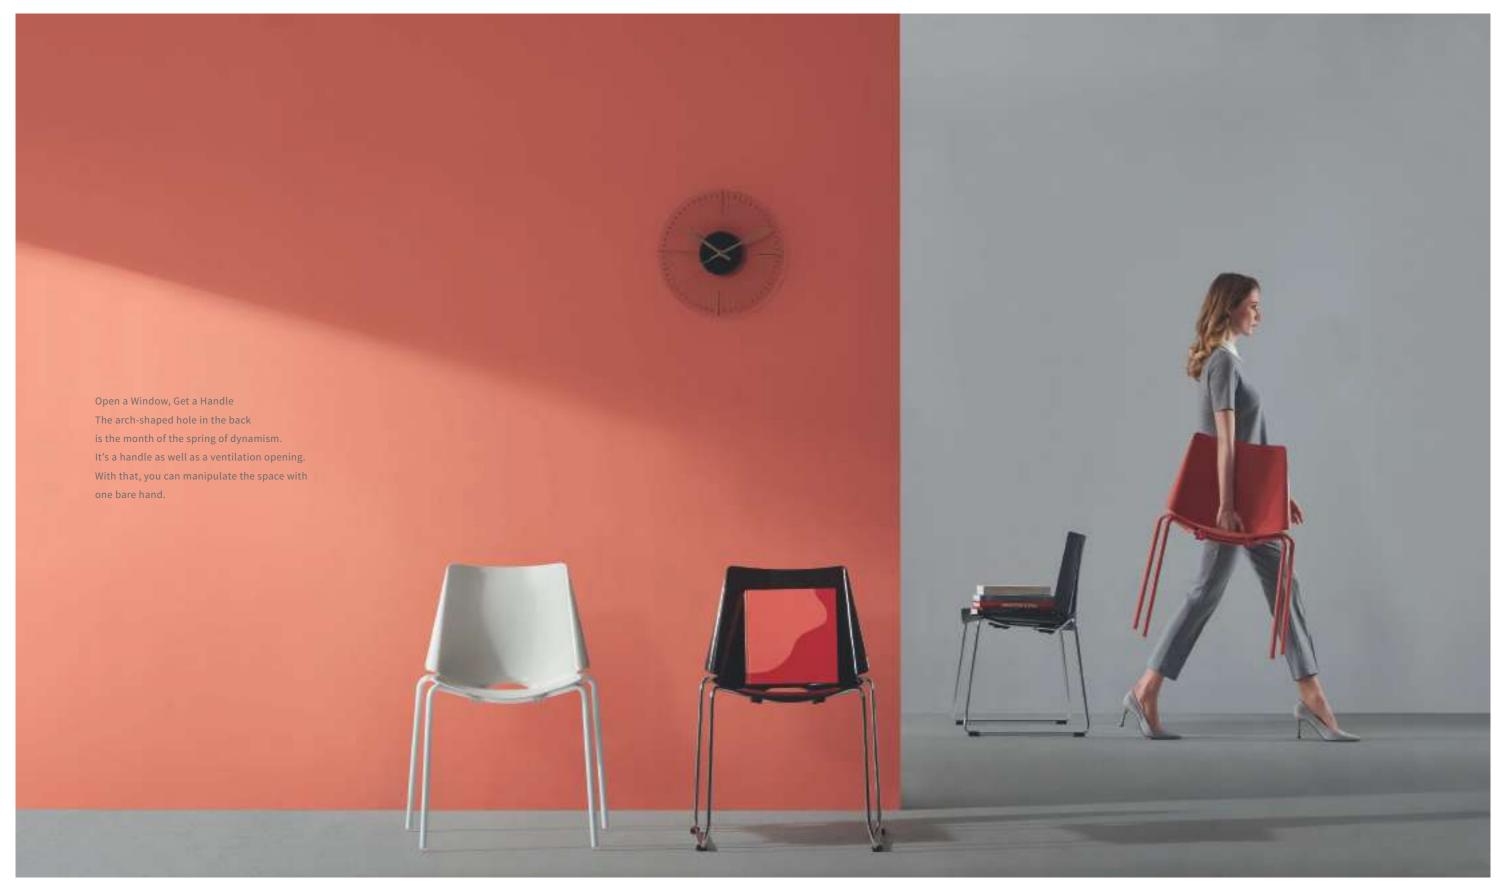

Light transparent chair, mind inspiring.

An artwork of light and colors, broadening your thoughts. Reflective PC material for the chair base is 16.5mm-thick, indeformable and durable, and is also widely used in automobile production.

Coloring is uniform and bright, endowing the space with imaginary charm.

# Trendy Colors for Trendsetters

Always remember to add some bright colors to your office life.

Red, black, yellow, white, coral,

these colors of natural elements, make the chair beautiful inside and out.

### (Dis)assembling, Easy Peasy!

Smoothly shaped cambered back frame, shining with a flow of light;
Loft-style steel feet, concise and light;
Four-screw fastening, taking only three minutes to put together!