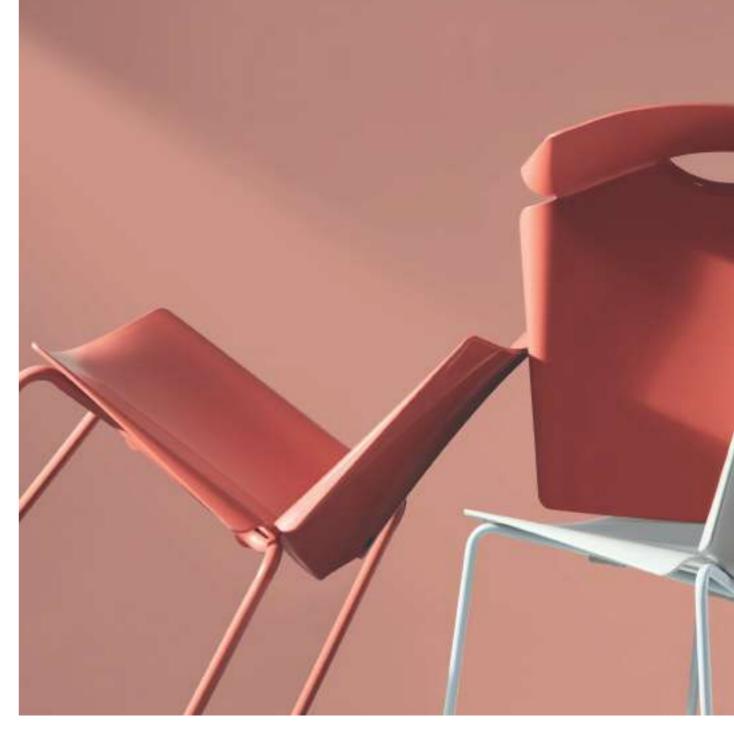

Light transparent chair, mind inspiring.

An artwork of light and colors, broadening your thoughts. Reflective PC material for the chair base is 16.5mm-thick, indeformable and durable, and is also widely used in automobile production.

Coloring is uniform and bright, endowing the space with imaginary charm.

# Trendy Colors for Trendsetters

Always remember to add some bright colors to your office life.

Red, black, yellow, white, coral,

these colors of natural elements, make the chair beautiful inside and out.