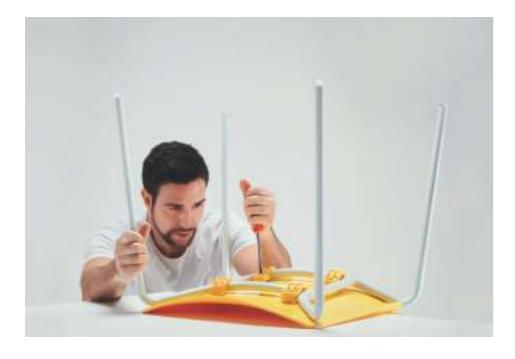

### (Dis)assembling, Easy Peasy!

Smoothly shaped cambered back frame, shining with a flow of light;
Loft-style steel feet, concise and light;
Four-screw fastening, taking only three minutes to put together!