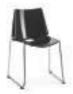

# 2 Leg Types Available for Choice

195 steel leg, an expression of minimalism with metal.

With four points in one plane, this four-forked base draws a picture of conciseness,

With two lines in one plane, the cantilever base is a symbol of steadiness.

With both passing the 100kg-load-bearing test, your safety is guaranteed.