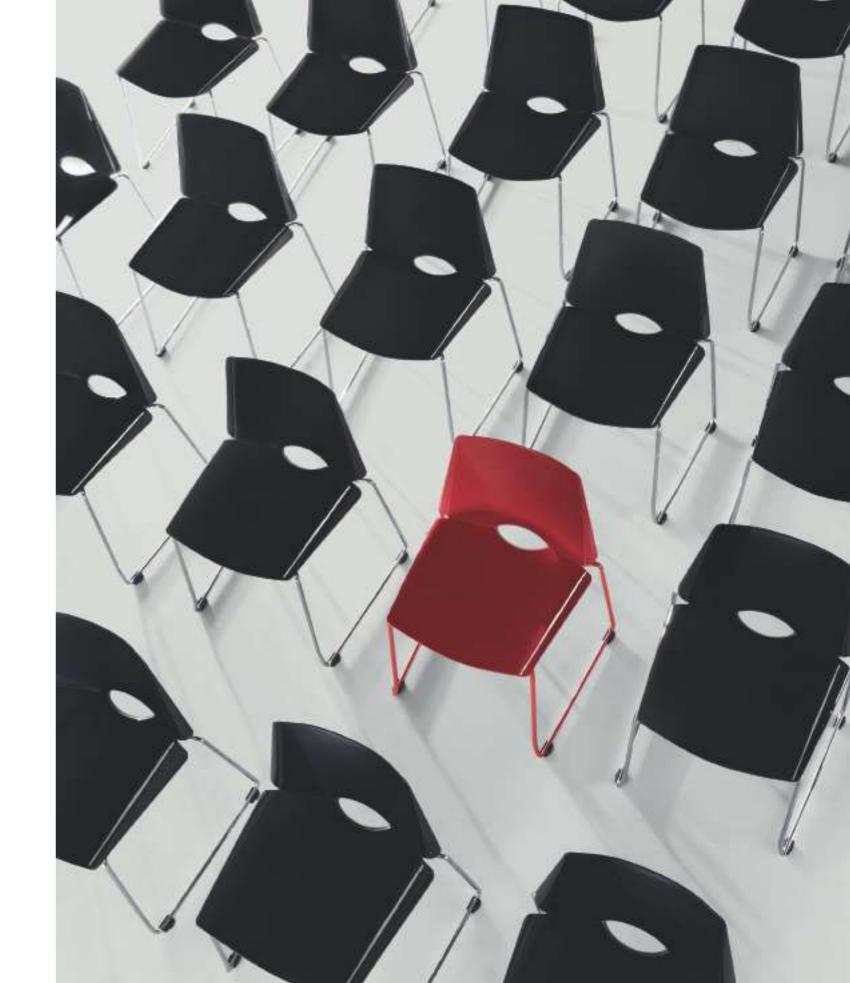

# Trendy Colors for Trendsetters

Always remember to add some bright colors to your office life.

Red, black, yellow, white, coral,

these colors of natural elements, make the chair beautiful inside and out.

This is a game for master-hands.

The flame of thoughts is burning brightly, intriguing your thirst for new ideas.

Hesitate no more, get your chair, join them!