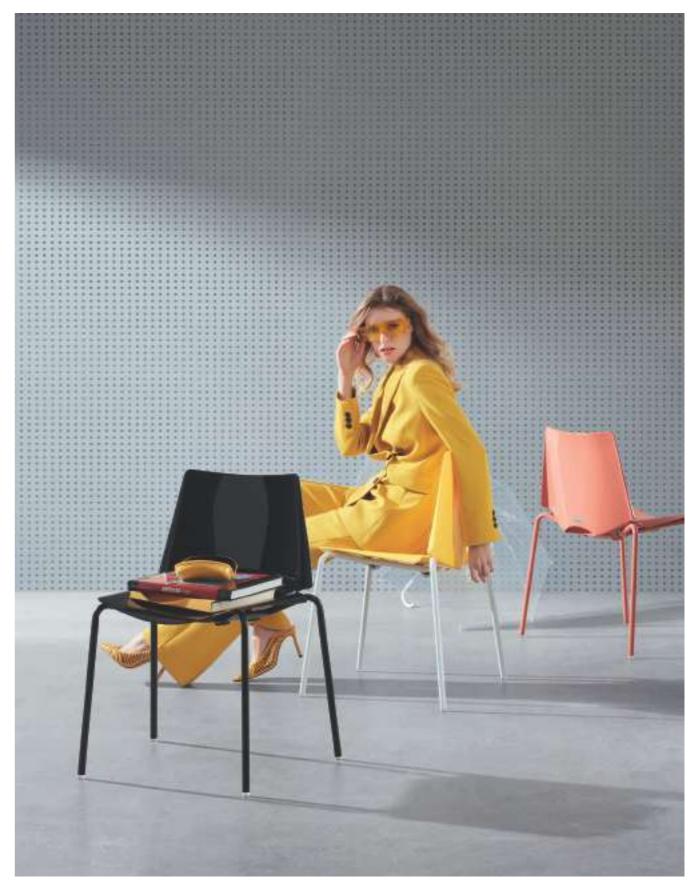

# Trendy Colors for Trendsetters

Always remember to add some bright colors to your office life.

Red, black, yellow, white, coral,

these colors of natural elements, make the chair beautiful inside and out.

Even the screws are of the same color of the chair body,

you just know it will set a new trend from the tiniest detail.