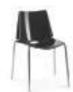

# 2 Leg Types Available for Choice

195 steel leg, an expression of minimalism with metal.

With four points in one plane, this four-forked base draws a picture of conciseness,

With two lines in one plane, the cantilever base is a symbol of steadiness.

With both passing the 100kg-load-bearing test, your safety is guaranteed.