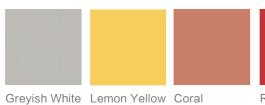

# Trendy Colors for Trendsetters

Always remember to add some bright colors to your office life.

Red, black, yellow, white, coral,

these colors of natural elements, make the chair beautiful inside and out.

#### Colors of Back Frame

Red

Black

Colors of Understructure

White

CBN12GS / CBN13GS

Colors of Back Frame

Electroplated Base