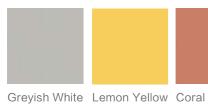

# Trendy Colors for Trendsetters

Always remember to add some bright colors to your office life.

Red, black, yellow, white, coral,

these colors of natural elements, make the chair beautiful inside and out.

#### Colors of Back Frame

Red

Black

Colors of Understructure

White

CBN12GS / CBN13GS

Colors of Back Frame

Electroplated Base