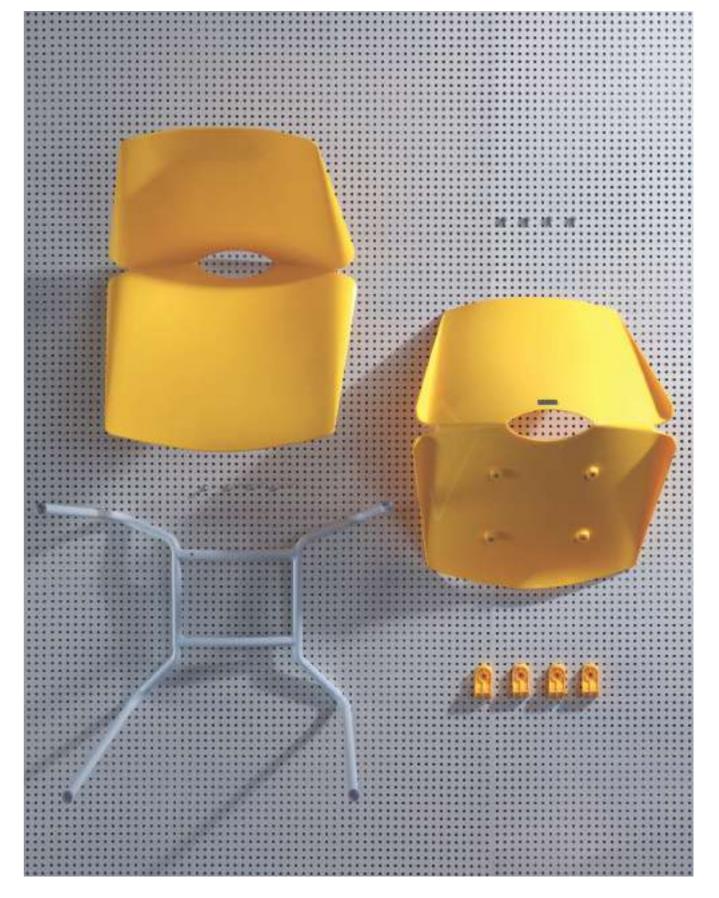

### (Dis)assembling, Easy Peasy!

Smoothly shaped cambered back frame, shining with a flow of light;
Loft-style steel feet, concise and light;
Four-screw fastening, taking only three minutes to put together!