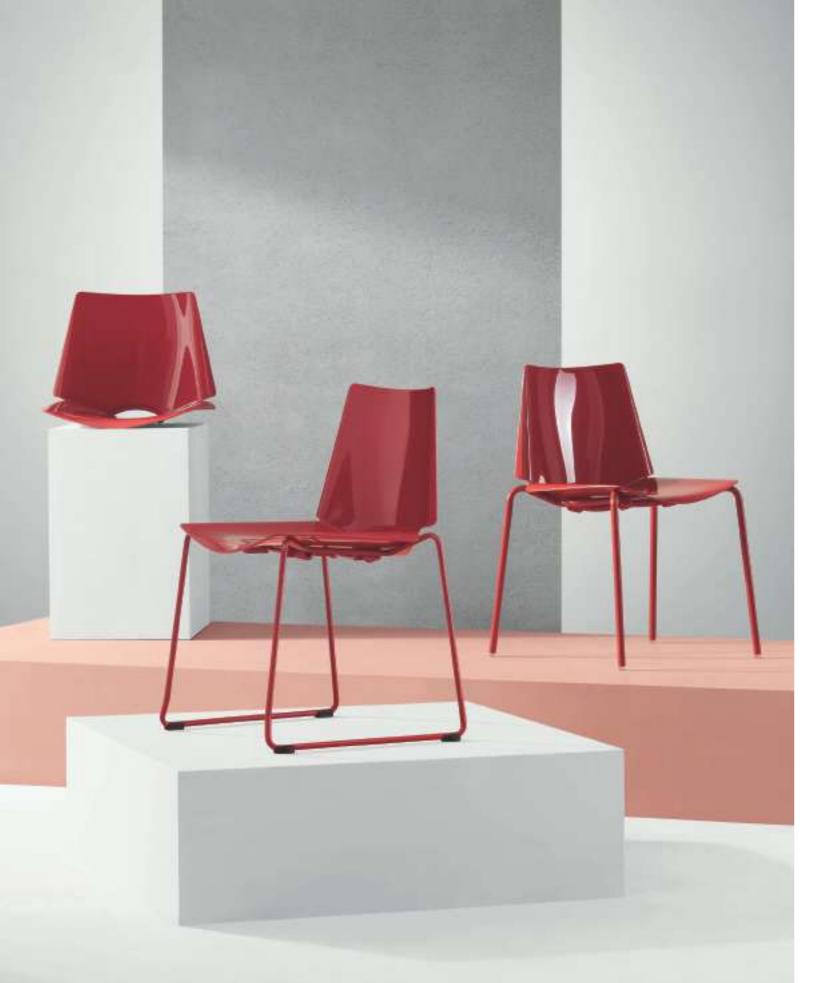

# Trendy Colors for Trendsetters

Always remember to add some bright colors to your office life.

Red, black, yellow, white, coral,

these colors of natural elements, make the chair beautiful inside and out.

# 2 Leg Types Available for Choice

195 steel leg, an expression of minimalism with metal.

With four points in one plane, this four-forked base draws a picture of conciseness,

With two lines in one plane, the cantilever base is a symbol of steadiness.