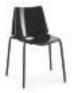

# 2 Leg Types Available for Choice

195 steel leg, an expression of minimalism with metal.

With four points in one plane, this four-forked base draws a picture of conciseness,

With two lines in one plane, the cantilever base is a symbol of steadiness.

With both passing the 100kg-load-bearing test, your safety is guaranteed.