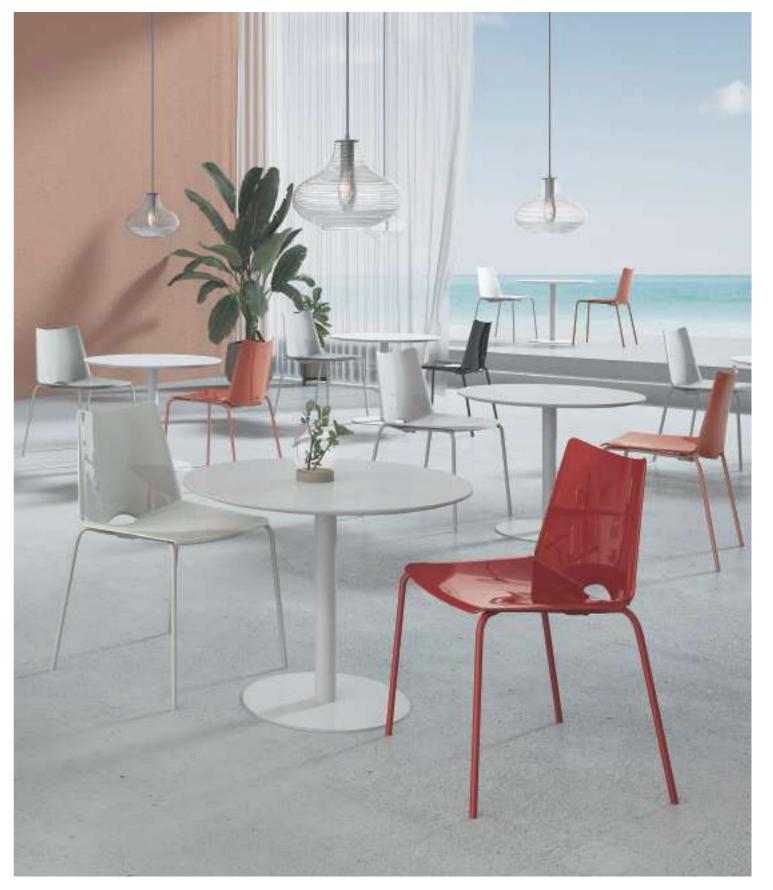

Light transparent chair, mind inspiring.

An artwork of light and colors, broadening your thoughts. Reflective PC material for the chair base is 16.5mm-thick, indeformable and durable, and is also widely used in automobile production.

Coloring is uniform and bright, endowing the space with imaginary charm.

# Trendy Colors for Trendsetters

Always remember to add some bright colors to your office life.

Red, black, yellow, white, coral,

these colors of natural elements, make the chair beautiful inside and out.