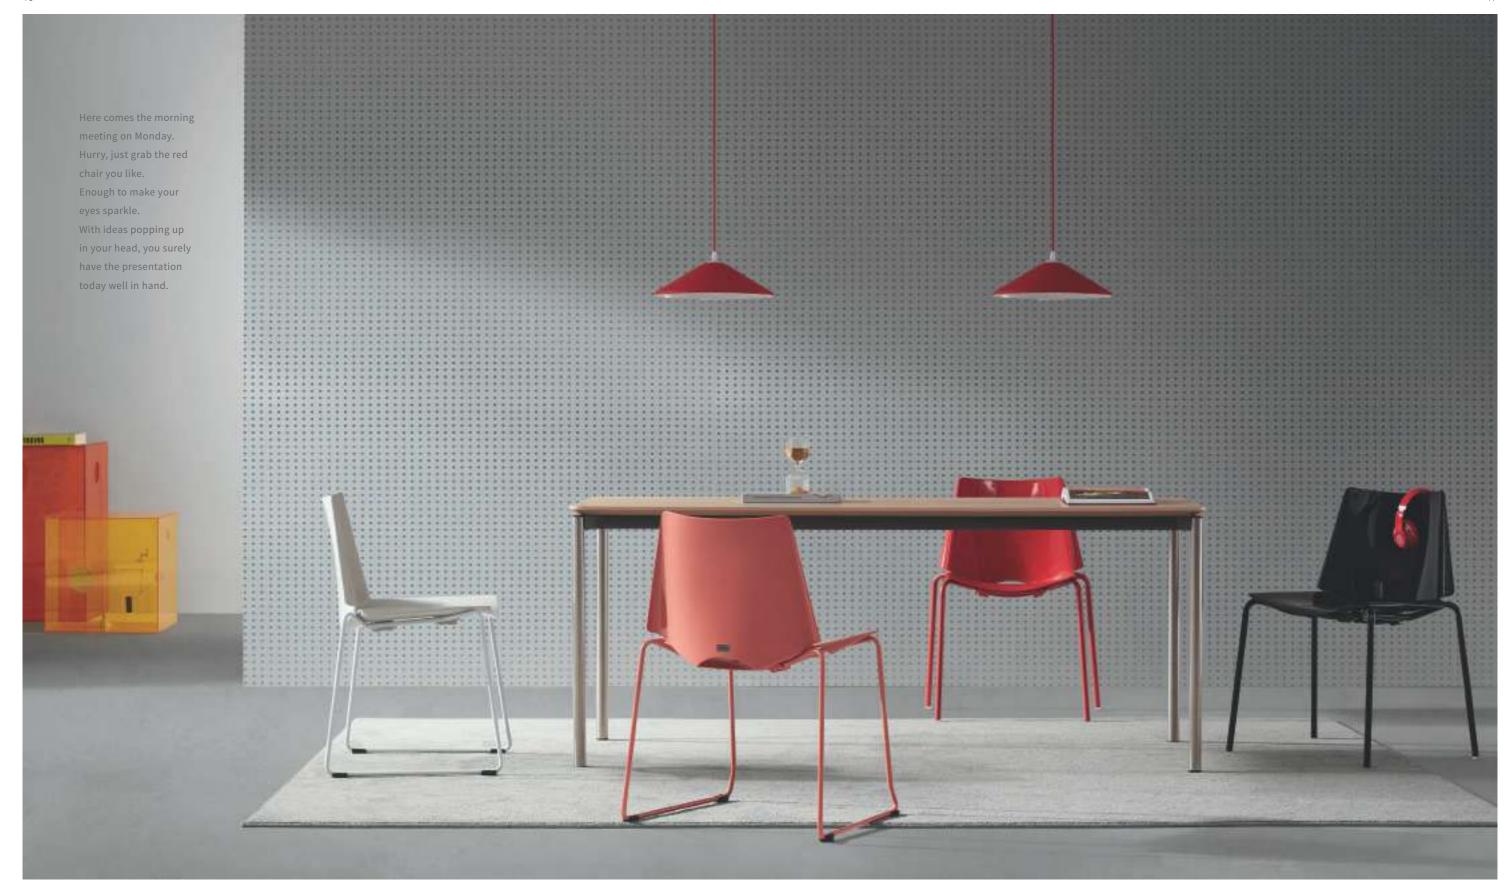

# Trendy Colors for Trendsetters

Always remember to add some bright colors to your office life.

Red, black, yellow, white, coral,

these colors of natural elements, make the chair beautiful inside and out.

Even the screws are of the same color of the chair body,

you just know it will set a new trend from the tiniest detail.