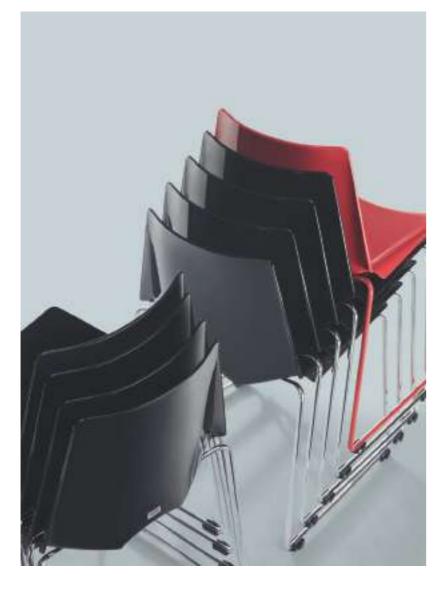

# Master of Stacking, Art of Storage

To make use of space to the maximum, stacking is the best way.

Up to 10 Batmann can be stacked together and moved together easily with a trolley.

Such interaction may be a good way to enhance your friendship.

This is a game for master-hands.

The flame of thoughts is burning brightly, intriguing your thirst for new ideas.

Hesitate no more, get your chair, join them!