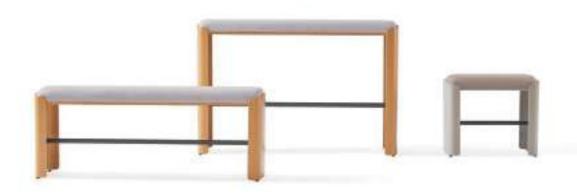

### **Colorful Bench**

D series includes colorful benches which turn out to be the most sharing and welcoming items in the office. Staffs are closer by sitting next to each other on the bench, which also increased the space utilization.