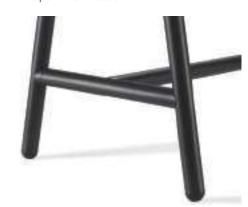

### Ideas puff out

Colorful and puffy D-series ottomans help relax working tension, and e-training board with casters can be easily moved around and be used for hand writing, together creating a cozier innovation-driven training and brainstorming space.

### E-face-to-face experience

The e-training board from D series is designed to serve as a holder of a multimedia display screen. Course training, presentations, online video meetings for teams can happen here with a further matching table and chairs.