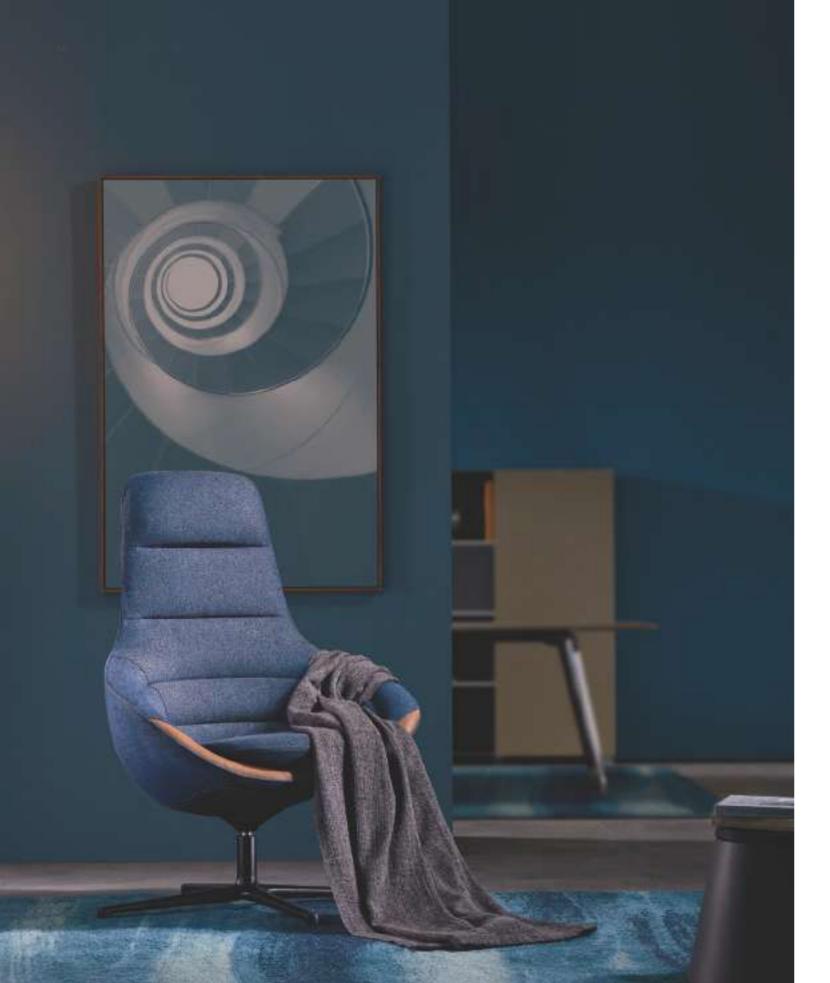

### Caring Island-D3 sofa set

The whorl pattern is the featured design element of D3 lounge chairs, which represents the idea of liveliness and vitality we wish to bring to offices. Space characters as it enriches, sitting experience on the lounge chair is also improved. You may invite friends and partners to have free-topic talks here with relaxed gestures. Physical comfort helps release imagination and creativity.

## Visual and Tactile Elegance

In offices, at home, or in any places you might be, once you decide to sit, D3 sofa can serve as a comfort provider, space delighter, and personality reflector.