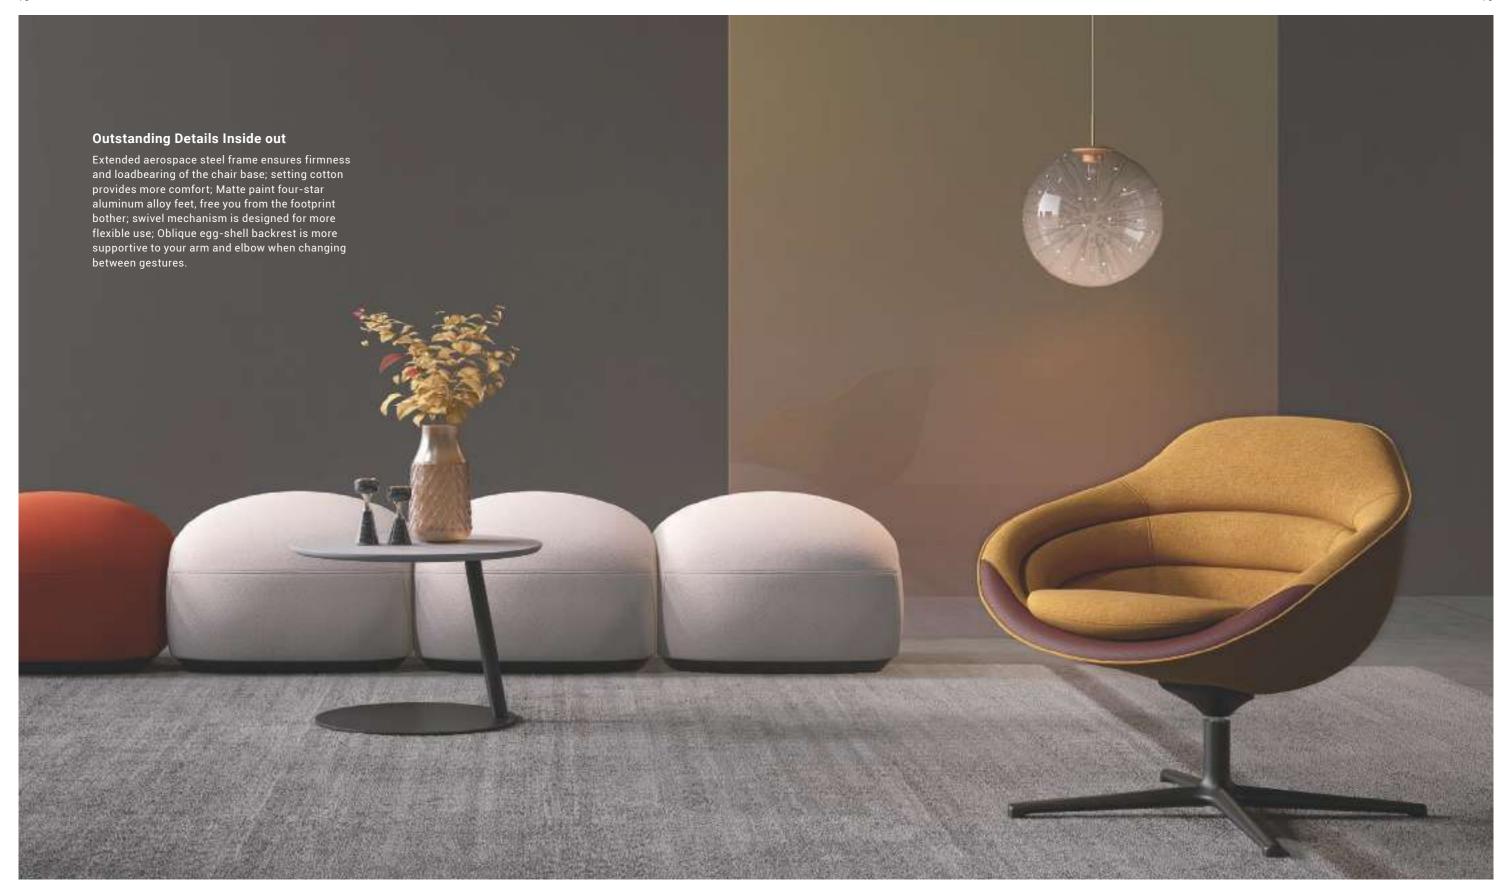

### With Shape from Nature and Scientific Techniques

The high-strength steel frame inside the backrest and a solid wood frame shaping the seat combine into the overall firm and supportive sofa structure. Soft and elastic sponge is padded to imitate the sand beach sitting experience. The loop-shaped bottom wooden stand is also effective in skid and moist resistance. Natural beauty as it possesses, techniques hold it longer-lasting.

### **Multiple Backrest Options**

A curated list of options allows people to maintain a sense of autonomy. Low back/no-back lounge seating and stools putting together or used solely display more possibilities of spaces.

D3 lounge chair, with its shape inspired by free-swimming conches, brings artistic atmosphere to your spaces.

### Caring Island-D3 sofa set

The whorl pattern is the featured design element of D3 lounge chairs, which represents the idea of liveliness and vitality we wish to bring to offices. Space characters as it enriches, sitting experience on the lounge chair is also improved. You may invite friends and partners to have free-topic talks here with relaxed gestures. Physical comfort helps release imagination and creativity.