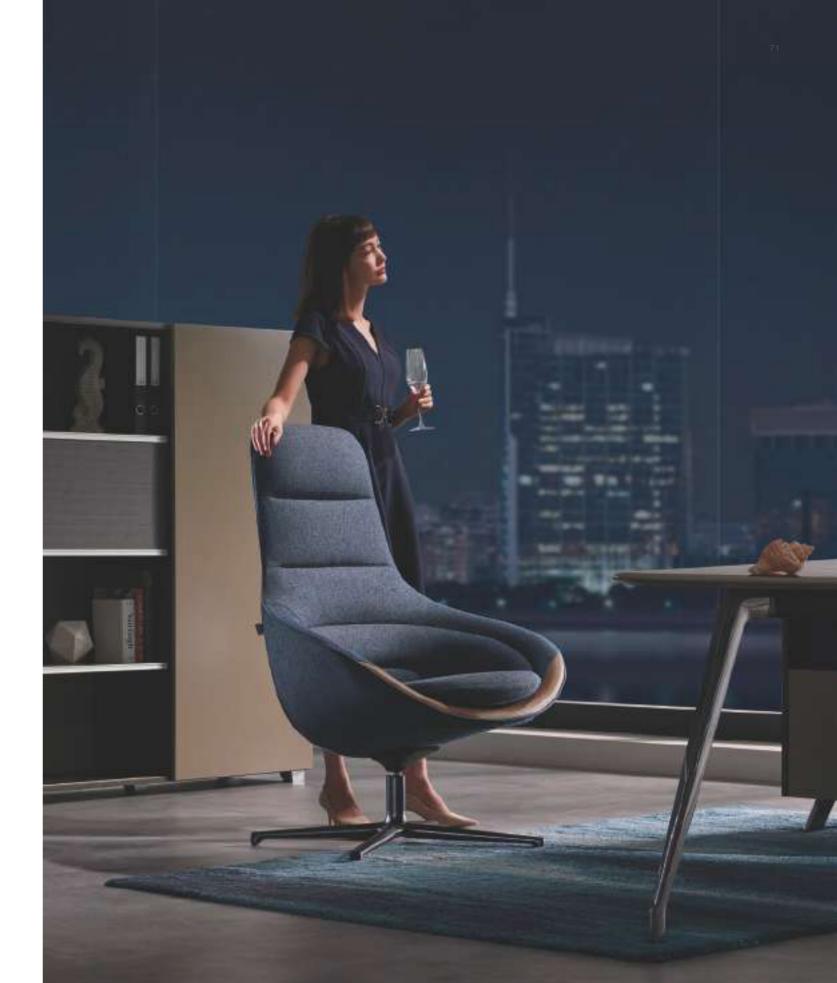

### High Backrest, A Touch of Luxury

Everyone needs a showoff time in certain life stages. D2 lounge chair, with its understated fashion, appear as a nonverbal symbol of your privileged identity.

## Visual and Tactile Elegance

In offices, at home, or in any places you might be, once you decide to sit, D3 sofa can serve as a comfort provider, space delighter, and personality reflector.