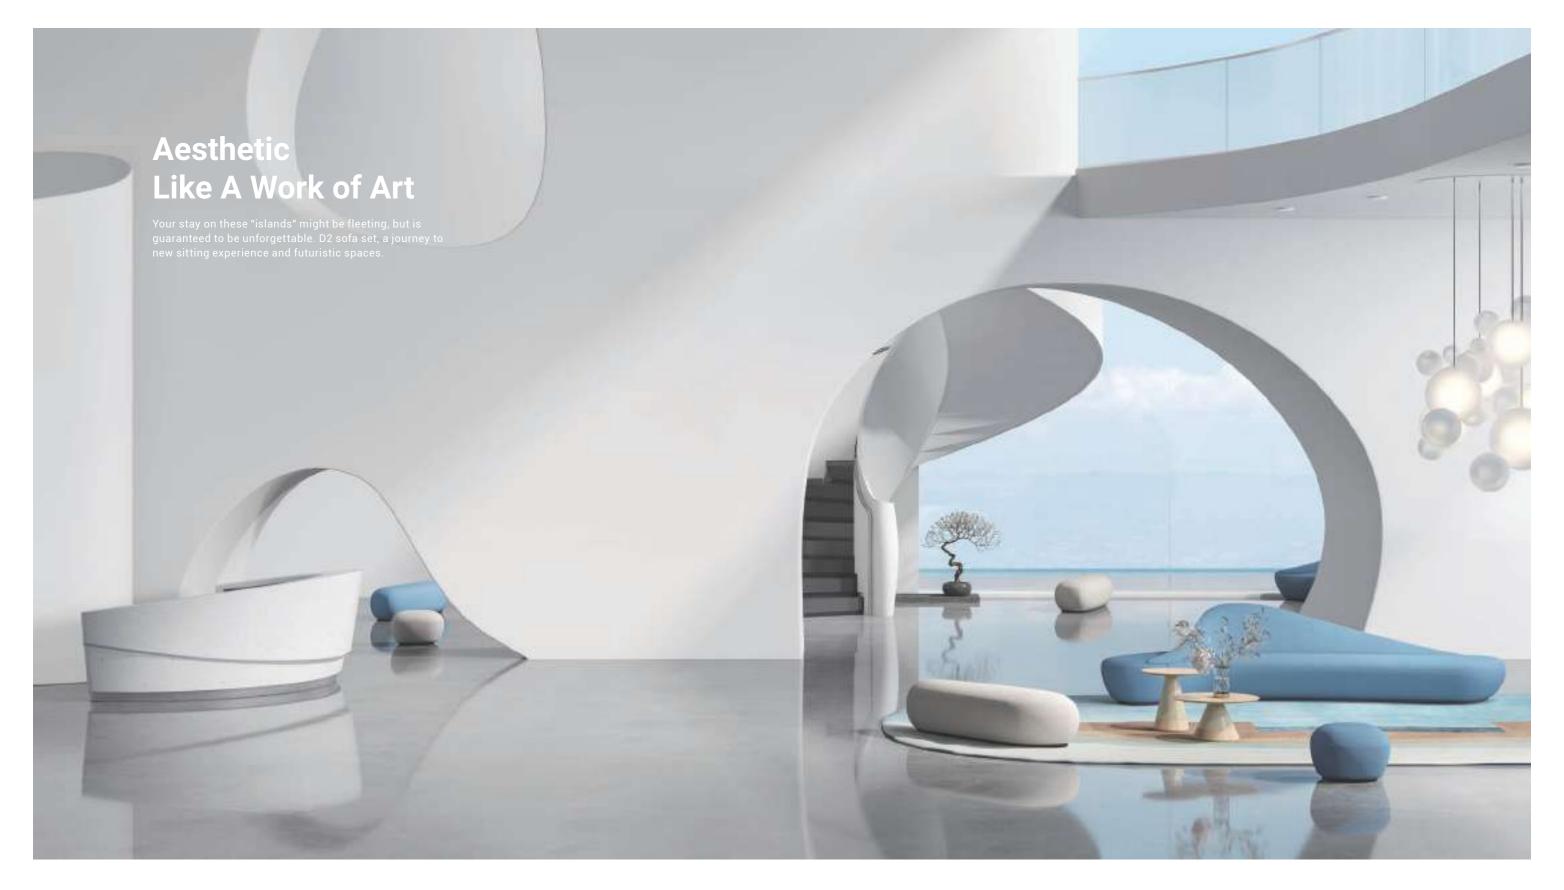

A BENCH AND ABOVE
ARTIST AND MODERN SHAPE
FORMED BY WOOD AND STEEL
AS ITS STRUCTURE AND
UPHOLSTERED SPONGE CUSHION
OFFERING COMFORTABLE
SITTING EXPERIENCE.

What would it be like if we can only sit and enjoy leisure of a sea island tour? Sit here on D2 sofa, and it will show you the way.

D2 innovatively introduced a wide array of seating shapes to enable the 1+N kinds of combinations, creating a relaxing, free and flexible space that is shared by all.