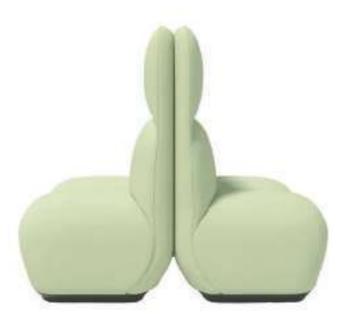

# **Inspiration Trigger**

Smooth lines and plump shape make it look like a candy. 9 configurations are available for your free design.

# **Sweet Doughnuts**

### **D1 series** — Candy stool

### **Artistic Round Stool for Higher Mobility**

The short and round stool is inspired by the delicious macarons, adding more fun and taste to spaces. The open handle makes it easy to lift and move around.