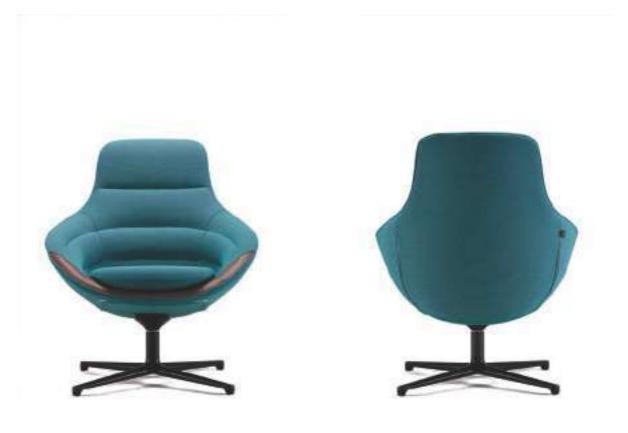

D3 lounge chair, with its shape inspired by free-swimming conches, brings artistic atmosphere to your spaces.

### Caring Island-D3 sofa set

The whorl pattern is the featured design element of D3 lounge chairs, which represents the idea of liveliness and vitality we wish to bring to offices. Space characters as it enriches, sitting experience on the lounge chair is also improved. You may invite friends and partners to have free-topic talks here with relaxed gestures. Physical comfort helps release imagination and creativity.