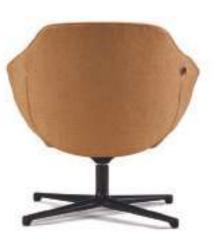

D3 lounge chair, with its shape inspired by free-swimming conches, brings artistic atmosphere to your spaces.

### Caring Island-D3 sofa set

The whorl pattern is the featured design element of D3 lounge chairs, which represents the idea of liveliness and vitality we wish to bring to offices. Space characters as it enriches, sitting experience on the lounge chair is also improved. You may invite friends and partners to have free-topic talks here with relaxed gestures. Physical comfort helps release imagination and creativity.