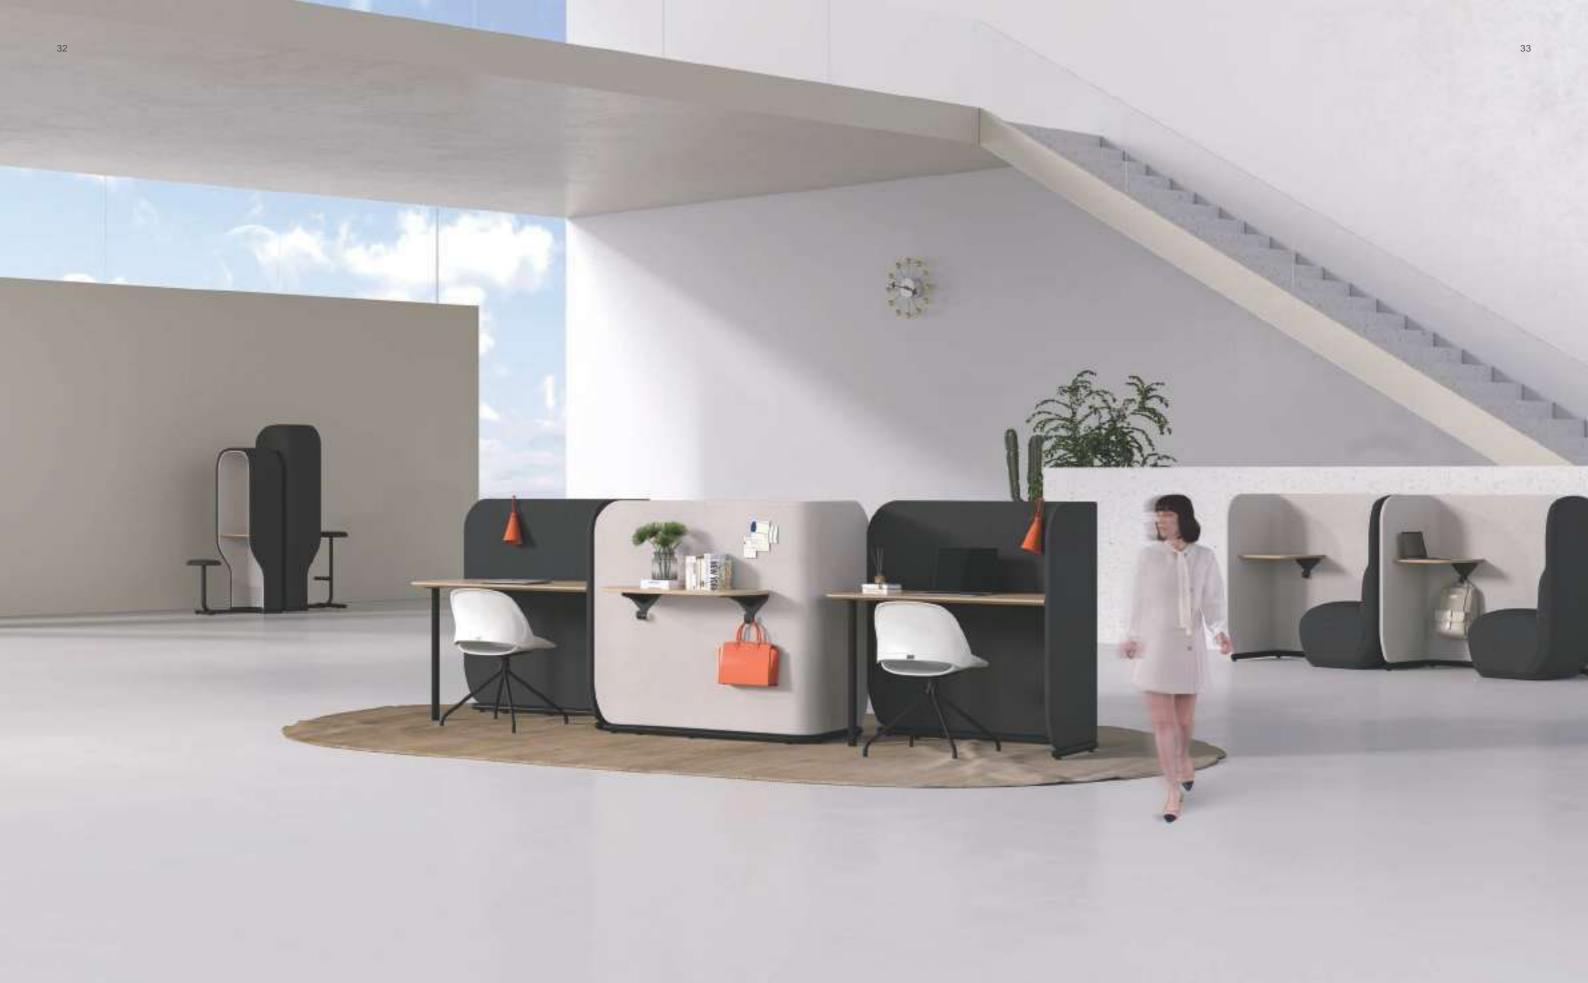

"INSPIRATION
COMES OF
WORKING
EVERY DAY."

Flexibility of a workplace is like the eco-system of an island: with different natural elements to make it vibrant and rich. D series includes screens, tables, seatings, and other office facilities, which integrate working, communication, leisure and other working modes harmoniously, providing a healthy office ecosystem.

## Office **Leisure Zone**

### Leisure zone

Be there when you need a time off. A leisure unit built with D series products: a single sofa with high backrest, a panel screen, and a matching table top. Relaxing/reading/working/resting here when users need a time alone would be a perfect choice.