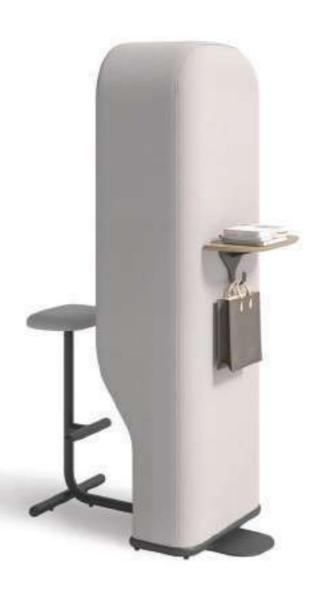

# " Island " Phone booth

Screen with a pencil box base

The base is as steady as a rock.