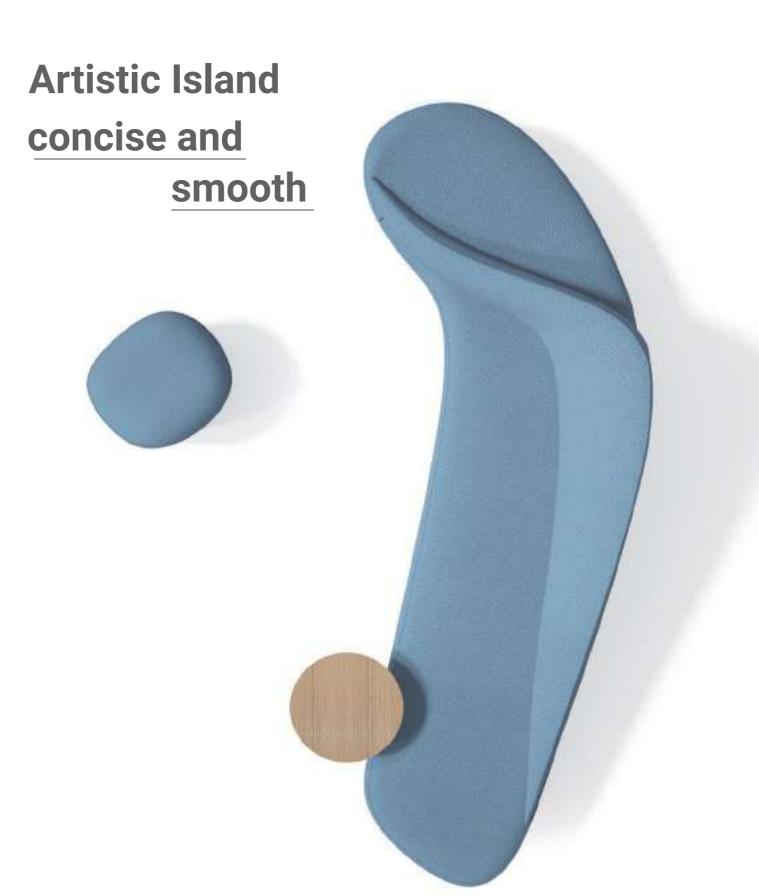

### With Shape from Nature and Scientific Techniques

The high-strength steel frame inside the backrest and a solid wood frame shaping the seat combine into the overall firm and supportive sofa structure. Soft and elastic sponge is padded to imitate the sand beach sitting experience. The loop-shaped bottom wooden stand is also effective in skid and moist resistance. Natural beauty as it possesses, techniques hold it longer-lasting.