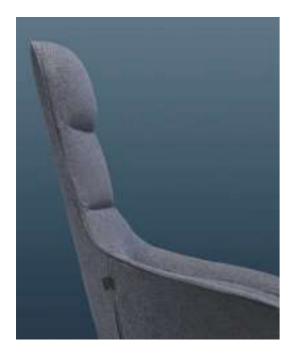

### Well-proportioned Segments, Support Lumbar and Back

Precise cutting of padded sponge and calibration of each stitch ensure perfect shape and strength of the chair. Segments proportioned based on ergonomics distributes sufficient contact space to give effective support to your back and waist. Relaxing here is a good choice for you to refresh.