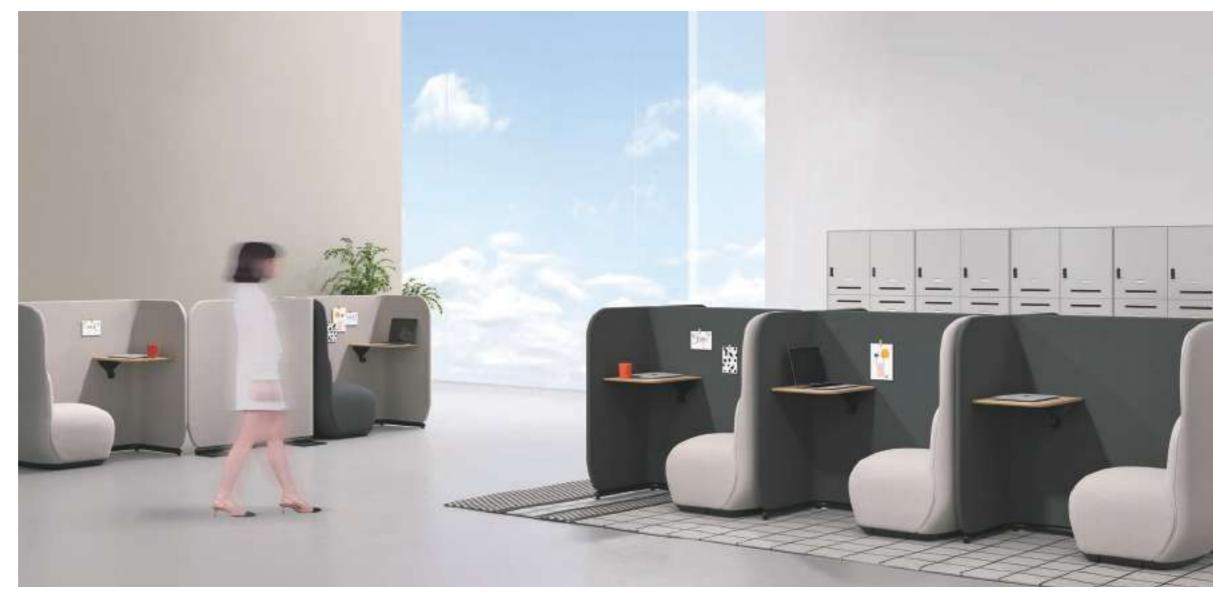

1200mm-high panel screen with acoustic material surrounding the desk helps build an individual working space where you are freed from visual and sound interference.

How to balance me-working and co-working? A screen in the middle let users flexibly switch between focused work and discussion with a partner beside.

### Leisure zone

Be there when you need a time off. A leisure unit built with D series products: a single sofa with high backrest, a panel screen, and a matching table top. Relaxing/reading/working/resting here when users need a time alone would be a perfect choice.