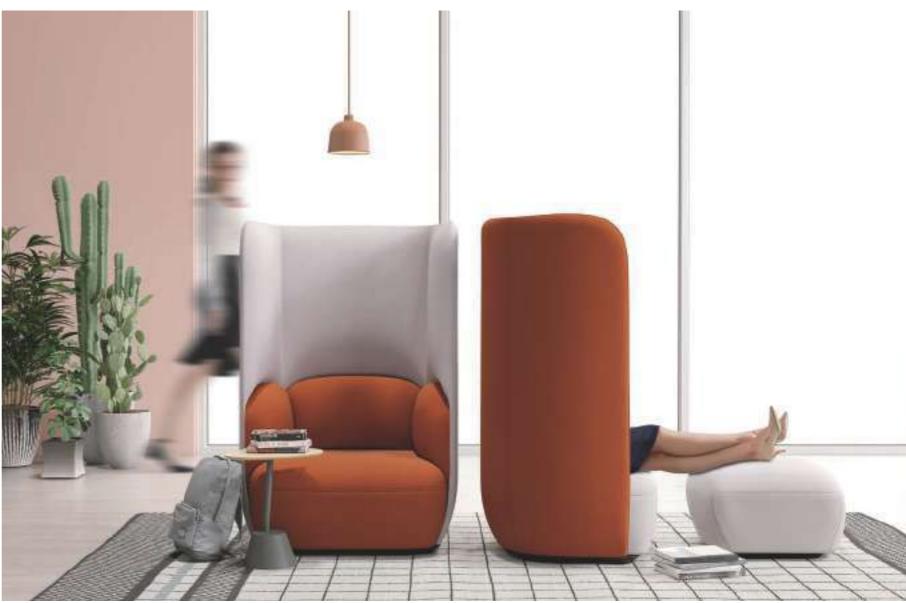

### Quite "Island", Chill Your Mind

The high screen-style backrest offers you comfortable leaning while ensuring privacy. Thinking by yourself or taking a noon nap here, you can easily freshen up with new ideas. This sofa set is also suitable for a sweet tea break.

## " Island " For Reading

Release your mind, release innovative ideas. You may sit here with a relaxed gesture to release the working tension on your mind and body. The unique U-shaped section and color matches inside out give you all-round mental and physical comfort.

### Reception "Island", Welcome to D1

This is the reception space which we can call it "a style". Comfort and privacy are provided to the maximum extent. Program discussion with clients in such place is more close and smooth, and output from both sides can be obtained efficiently.