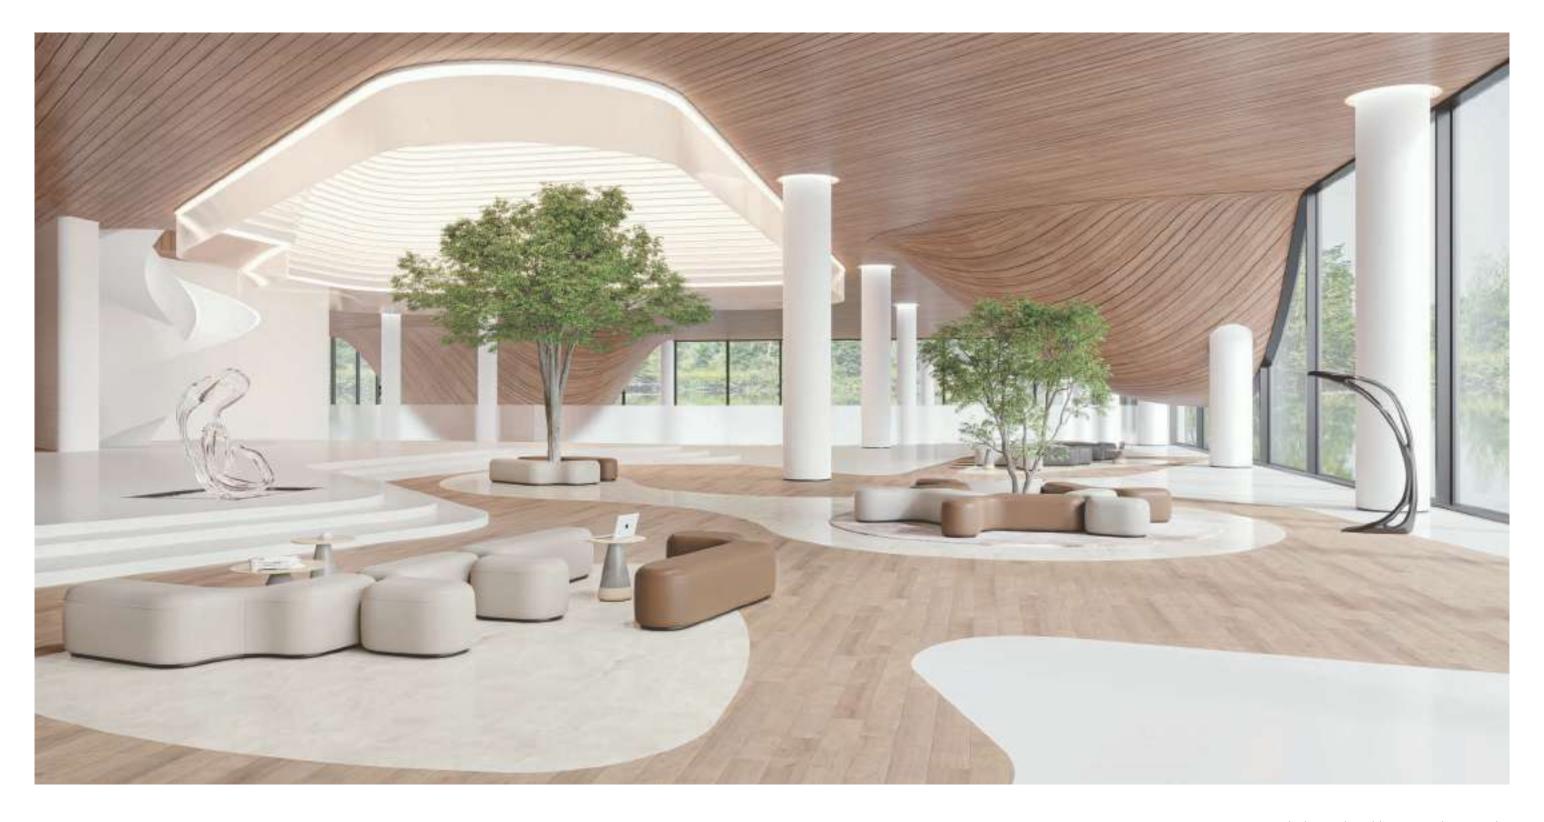

"INSPIRATION
COMES OF
WORKING
EVERY DAY."

Flexibility of a workplace is like the eco-system of an island: with different natural elements to make it vibrant and rich. D series includes screens, tables, seatings, and other office facilities, which integrate working, communication, leisure and other working modes harmoniously, providing a healthy office ecosystem.

When comparing office spaces with nature islands, you may find the similarity: each of them is independent and interdependent to another thus forming a whole and diverse system. D1 sofa series includes screen, sofa, training table, and stool units for free combinations, helping create integrated office environment for coworking, negotiation, learning, socializing, and relaxation.

### Inspiring "Island" for Brainstorming

Open and private spaces with different accessories are created for different tasks. Corporate office environment becomes more flexible and multifunctional with D1 modular units.