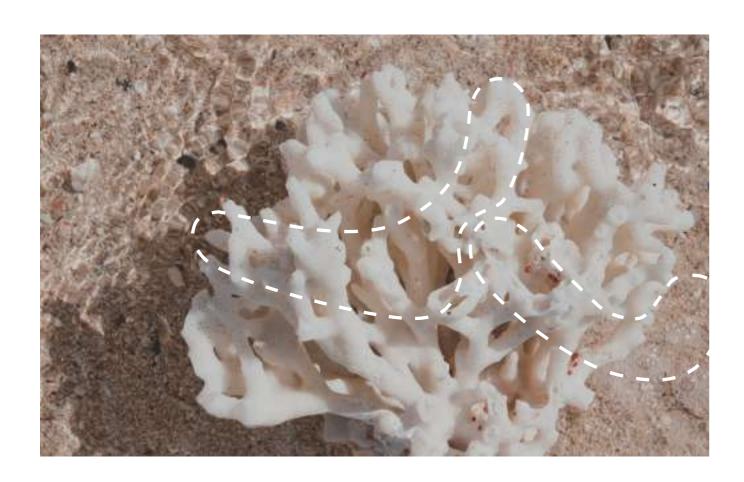

# **Inspiration Trigger**

Smooth lines and plump shape make it look like a candy. 9 configurations are available for your free design.

# **Sweet Doughnuts**