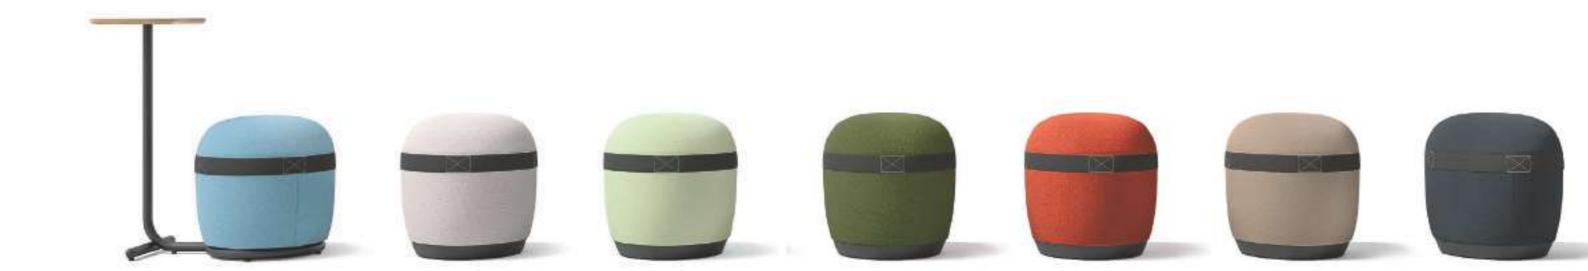

### **User-friendly Band Design**

The upper band includes an open handle for placing paper material. Available in 7 colors, spaces can also speak different tones.

### **Artistic Round Stool for Higher Mobility**

The short and round stool is inspired by the delicious macarons, adding more fun and taste to spaces. The open handle makes it easy to lift and move around.