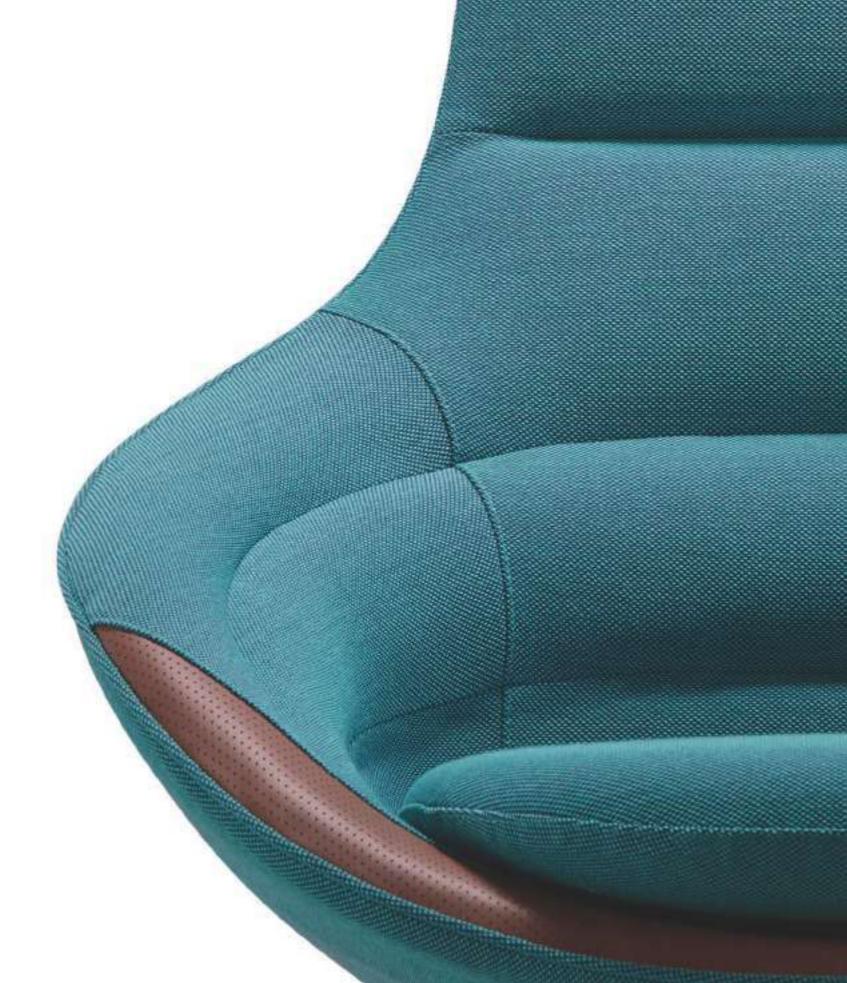

### Spliced Leather, Double Enjoyment

The three-finger wide pinholed leather is spliced on the seat edge to enhance durability and add another highlight to the chair, artistic and air-permeable. Danmark-imported KU fabric with good dimension stability ensures smooth surface with high resilience and effective moist resistance. Double material, double enjoyment.

### Well-proportioned Segments, Support Lumbar and Back

Precise cutting of padded sponge and calibration of each stitch ensure perfect shape and strength of the chair. Segments proportioned based on ergonomics distributes sufficient contact space to give effective support to your back and waist. Relaxing here is a good choice for you to refresh.