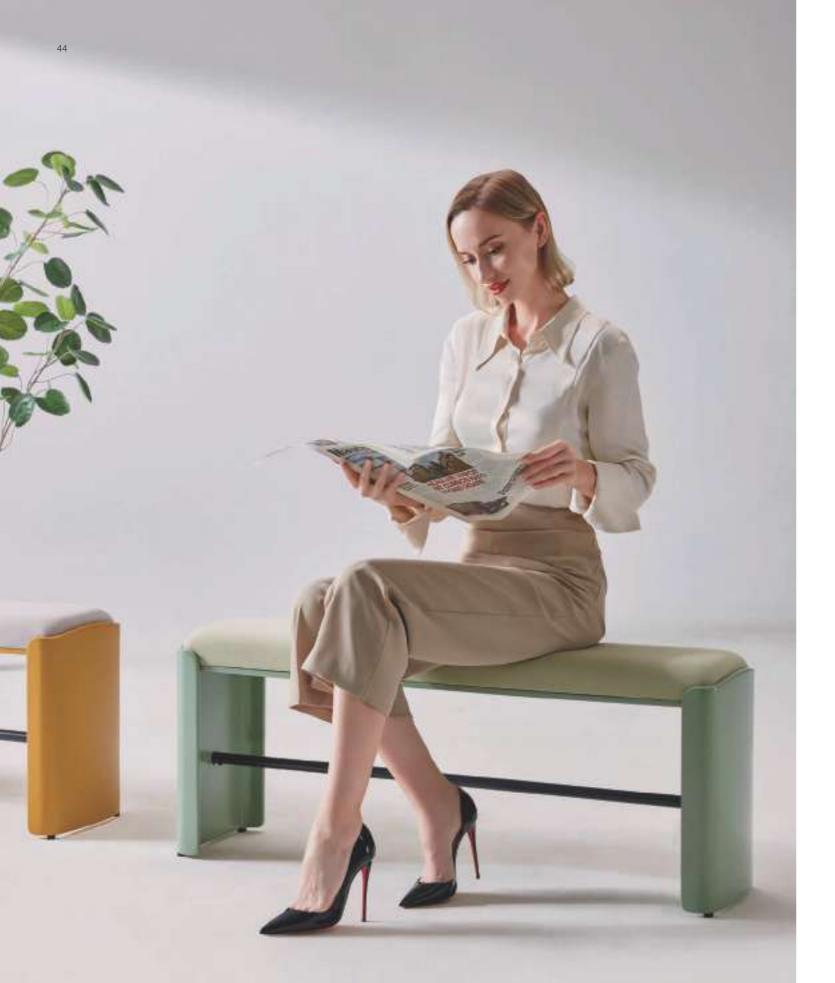

### **Colorful Bench**

D series includes colorful benches which turn out to be the most sharing and welcoming items in the office. Staffs are closer by sitting next to each other on the bench, which also increased the space utilization.

A BENCH AND ABOVE
ARTIST AND MODERN SHAPE
FORMED BY WOOD AND STEEL
AS ITS STRUCTURE AND
UPHOLSTERED SPONGE CUSHION
OFFERING COMFORTABLE
SITTING EXPERIENCE.

What would it be like if we can only sit and enjoy leisure of a sea island tour? Sit here on D2 sofa, and it will show you the way.