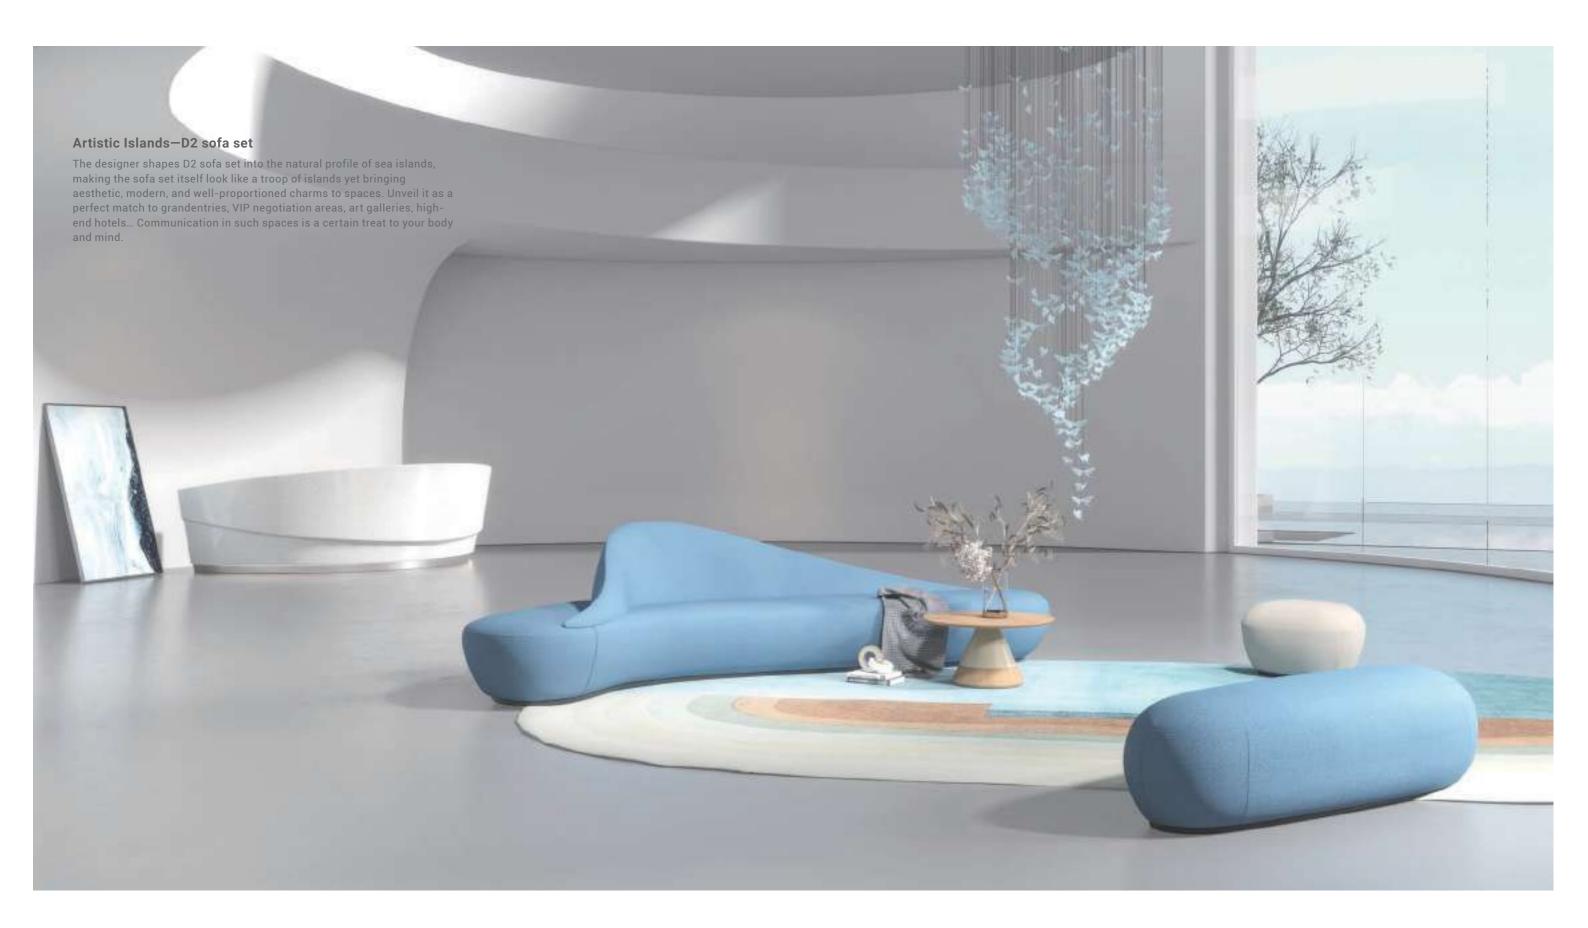

A BENCH AND ABOVE
ARTIST AND MODERN SHAPE
FORMED BY WOOD AND STEEL
AS ITS STRUCTURE AND
UPHOLSTERED SPONGE CUSHION
OFFERING COMFORTABLE
SITTING EXPERIENCE.

What would it be like if we can only sit and enjoy leisure of a sea island tour? Sit here on D2 sofa, and it will show you the way.

D2 innovatively introduced a wide array of seating shapes to enable the 1+N kinds of combinations, creating a relaxing, free and flexible space that is shared by all.