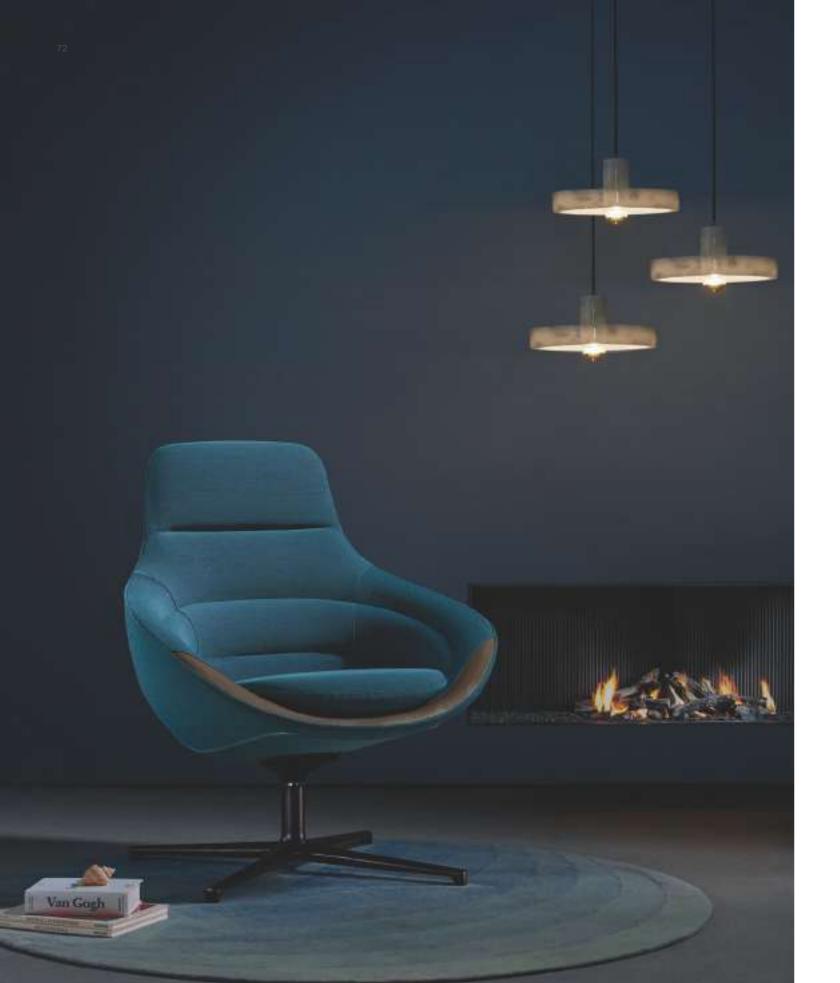

D3 lounge chair, with its shape inspired by free-swimming conches, brings artistic atmosphere to your spaces.

### Caring Island-D3 sofa set

The whorl pattern is the featured design element of D3 lounge chairs, which represents the idea of liveliness and vitality we wish to bring to offices. Space characters as it enriches, sitting experience on the lounge chair is also improved. You may invite friends and partners to have free-topic talks here with relaxed gestures. Physical comfort helps release imagination and creativity.

### High Backrest, A Touch of Luxury

Everyone needs a showoff time in certain life stages. D2 lounge chair, with its understated fashion, appear as a nonverbal symbol of your privileged identity.

### Medium Backrest, Just-right Elegance

We can release our individuality more fully when we are alone. D3 medium height lounge chair endows just-right elegance to the space to flow with your unique personality.