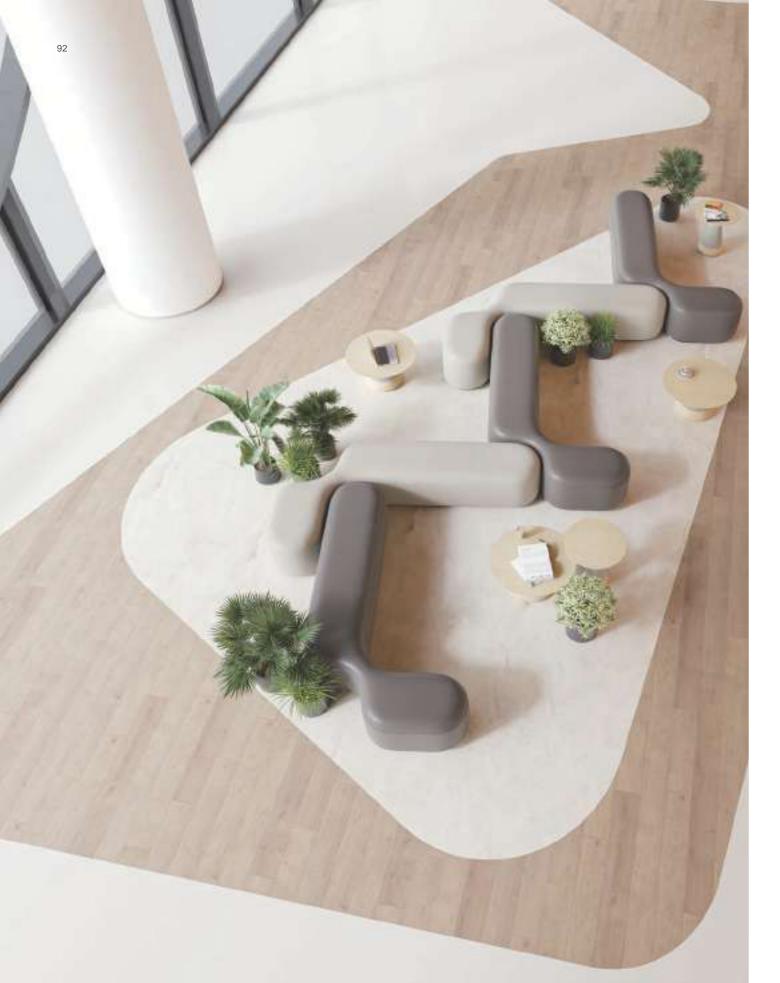

### **Colorful Bench**

D series includes colorful benches which turn out to be the most sharing and welcoming items in the office. Staffs are closer by sitting next to each other on the bench, which also increased the space utilization.