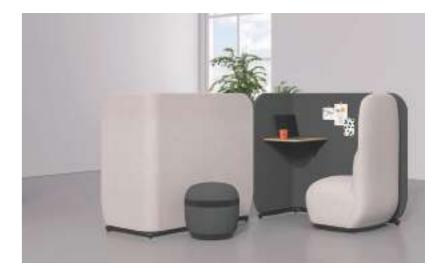

### Quite "Island", Chill Your Mind

The high screen-style backrest offers you comfortable leaning while ensuring privacy. Thinking by yourself or taking a noon nap here, you can easily freshen up with new ideas. This sofa set is also suitable for a sweet tea break.

## " Island " For Reading

Release your mind, release innovative ideas. You may sit here with a relaxed gesture to release the working tension on your mind and body. The unique U-shaped section and color matches inside out give you all-round mental and physical comfort.