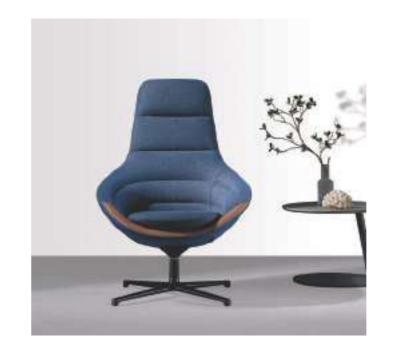

### High Backrest, A Touch of Luxury

Everyone needs a showoff time in certain life stages. D2 lounge chair, with its understated fashion, appear as a nonverbal symbol of your privileged identity.

### Well-proportioned Segments, Support Lumbar and Back

Precise cutting of padded sponge and calibration of each stitch ensure perfect shape and strength of the chair. Segments proportioned based on ergonomics distributes sufficient contact space to give effective support to your back and waist. Relaxing here is a good choice for you to refresh.