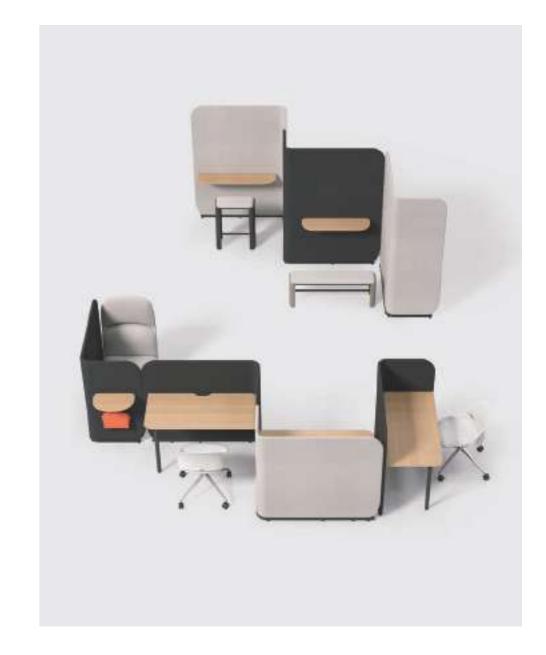

1200mm-high panel screen with acoustic material surrounding the desk helps build an individual working space where you are freed from visual and sound interference.

How to balance me-working and co-working? A screen in the middle let users flexibly switch between focused work and discussion with a partner beside.

### Leisure zone

Be there when you need a time off. A leisure unit built with D series products: a single sofa with high backrest, a panel screen, and a matching table top. Relaxing/reading/working/resting here when users need a time alone would be a perfect choice.