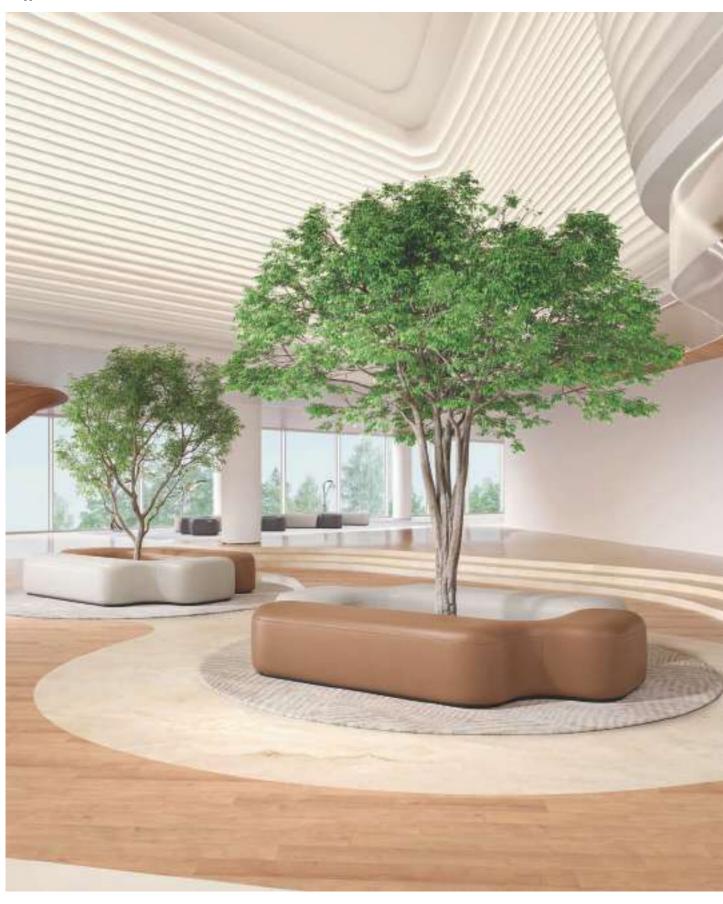

A BENCH AND ABOVE
ARTIST AND MODERN SHAPE
FORMED BY WOOD AND STEEL
AS ITS STRUCTURE AND
UPHOLSTERED SPONGE CUSHION
OFFERING COMFORTABLE
SITTING EXPERIENCE.

What would it be like if we can only sit and enjoy leisure of a sea island tour? Sit here on D2 sofa, and it will show you the way.

D2 innovatively introduced a wide array of seating shapes to enable the 1+N kinds of combinations, creating a relaxing, free and flexible space that is shared by all.