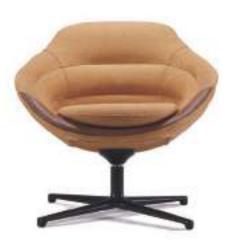

D3 lounge chair, with its shape inspired by free-swimming conches, brings artistic atmosphere to your spaces.

### Caring Island-D3 sofa set

The whorl pattern is the featured design element of D3 lounge chairs, which represents the idea of liveliness and vitality we wish to bring to offices. Space characters as it enriches, sitting experience on the lounge chair is also improved. You may invite friends and partners to have free-topic talks here with relaxed gestures. Physical comfort helps release imagination and creativity.