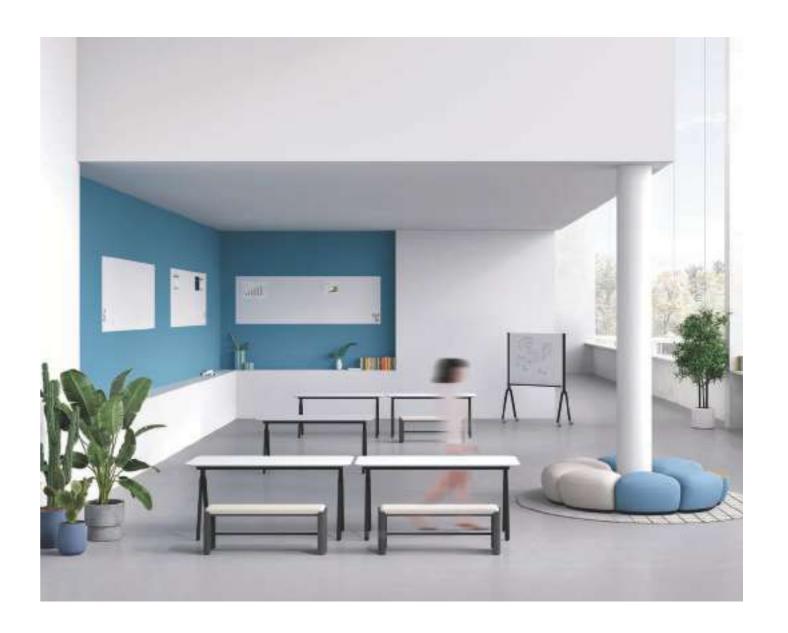

### **Colorful Bench**

D series includes colorful benches which turn out to be the most sharing and welcoming items in the office. Staffs are closer by sitting next to each other on the bench, which also increased the space utilization.

A BENCH AND ABOVE
ARTIST AND MODERN SHAPE
FORMED BY WOOD AND STEEL
AS ITS STRUCTURE AND
UPHOLSTERED SPONGE CUSHION
OFFERING COMFORTABLE
SITTING EXPERIENCE.

What would it be like if we can only sit and enjoy leisure of a sea island tour? Sit here on D2 sofa, and it will show you the way.

D2 innovatively introduced a wide array of seating shapes to enable the 1+N kinds of combinations, creating a relaxing, free and flexible space that is shared by all.