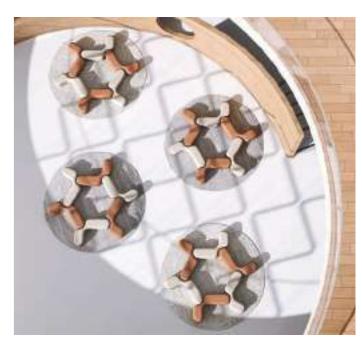

### **User-friendly Details**

Tea table with rounded corner expands the smoothness of the sofa module. USB interfaces and wireless charging are equipped to meet power supply needs.