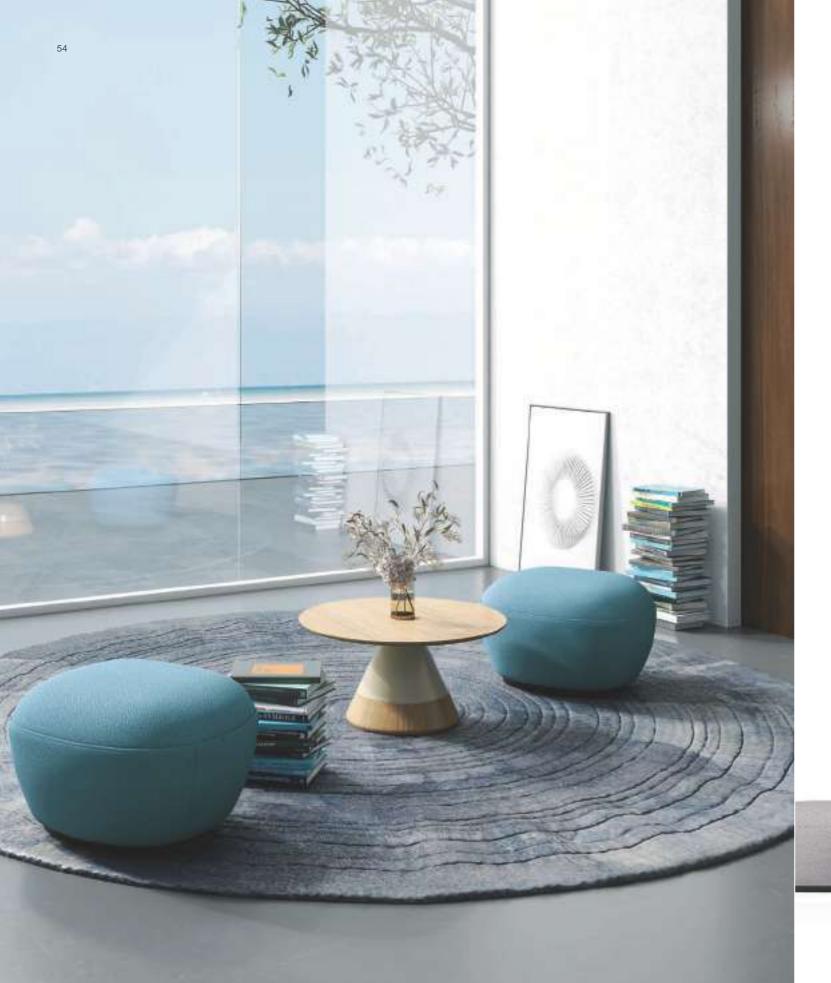

ams can happen here with a further matching table and chairs.



### **Colorful Bench**

D series includes colorful benches which turn out to be the most sharing and welcoming items in the office. Staffs are closer by sitting next to each other on the bench, which also increased the space utilization.









A BENCH AND ABOVE
ARTIST AND MODERN SHAPE
FORMED BY WOOD AND STEEL
AS ITS STRUCTURE AND
UPHOLSTERED SPONGE CUSHION
OFFERING COMFORTABLE
SITTING EXPERIENCE.







What would it be like if we can only sit and enjoy leisure of a sea island tour? Sit here on D2 sofa, and it will show you the way.



D2 innovatively introduced a wide array of seating shapes to enable the 1+N kinds of combinations, creating a relaxing, free and flexible space that is shared by all.

### New sofa

52







## **Colors from Nature**

D series gets its inspiration from lush mountains, lucid waters, exuberant maple leaves, crystal blue sky, solemn dark nights...
Chosen EPU leather and elastic hemp make every touch a pleasure.







## **Smooth & Supple**

TOUCH

High-density foam is chosen to distribute the weight. And the cushions will not flatten or clump over time.





### With Shape from Nature and Scientific Techniques

The high-strength steel frame inside the backrest and a solid wood frame shaping the seat combine into the overall firm and supportive sofa structure. Soft and elastic sponge is padded to imitate the sand beach sitting experience. The loop-shaped bottom wooden stand is also effective in skid and moist resistance. Natural beauty as it possesses, techniques hold it longer