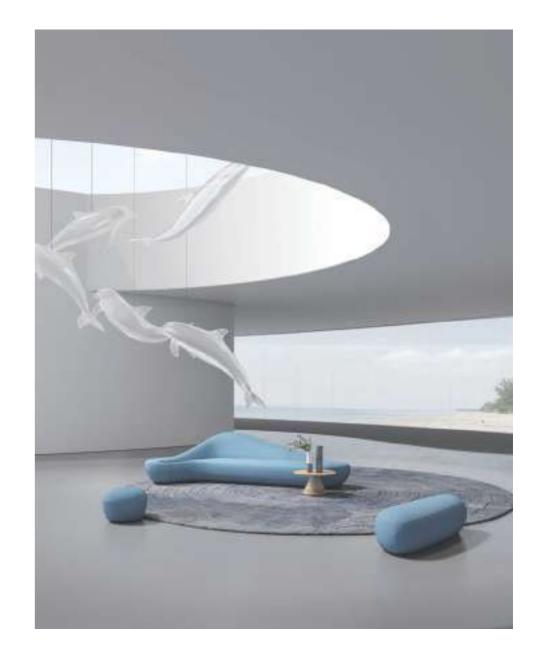

A BENCH AND ABOVE
ARTIST AND MODERN SHAPE
FORMED BY WOOD AND STEEL
AS ITS STRUCTURE AND
UPHOLSTERED SPONGE CUSHION
OFFERING COMFORTABLE
SITTING EXPERIENCE.

What would it be like if we can only sit and enjoy leisure of a sea island tour? Sit here on D2 sofa, and it will show you the way.

D2 innovatively introduced a wide array of seating shapes to enable the 1+N kinds of combinations, creating a relaxing, free and flexible space that is shared by all.