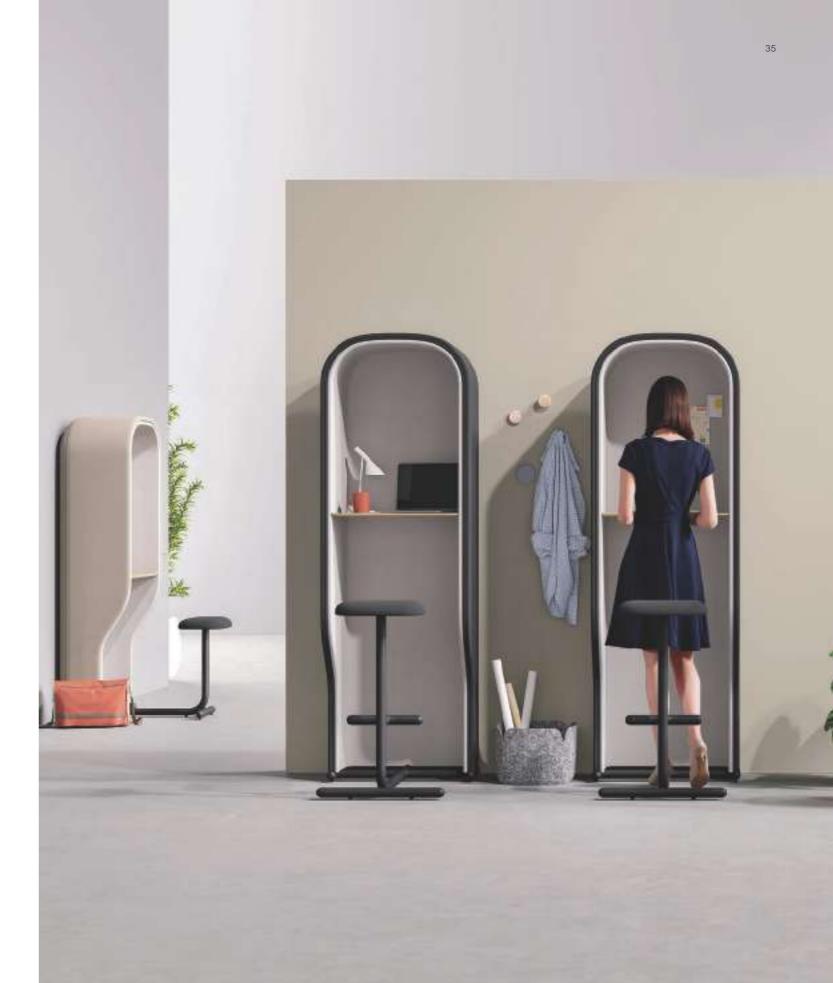

# " Island " Phone booth

Screen with a pencil box base

The base is as steady as a rock.