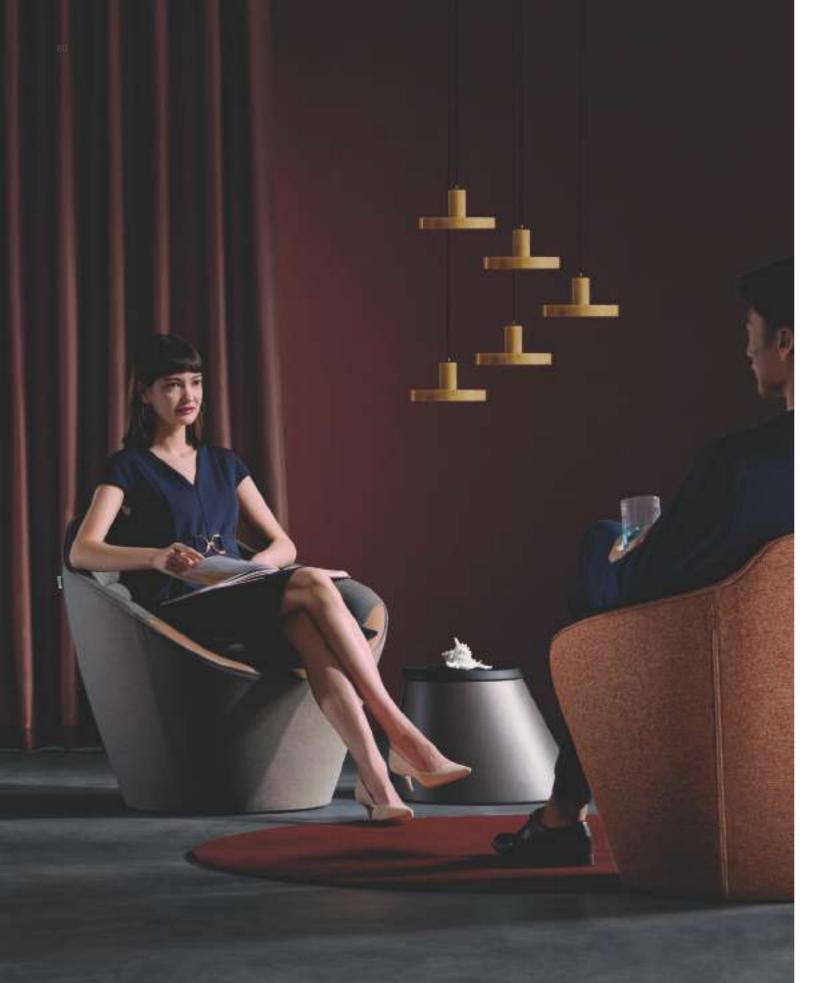

# "ENJOY A COZY AND REFRESHING MOMENT" LEISURE SEATING

### Quite "Island", Chill Your Mind

The high screen-style backrest offers you comfortable leaning while ensuring privacy. Thinking by yourself or taking a noon nap here, you can easily freshen up with new ideas. This sofa set is also suitable for a sweet tea break.

## " Island " For Reading

Release your mind, release innovative ideas. You may sit here with a relaxed gesture to release the working tension on your mind and body. The unique U-shaped section and color matches inside out give you all-round mental and physical comfort.

### Reception "Island", Welcome to D1

This is the reception space which we can call it "a style". Comfort and privacy are provided to the maximum extent. Program discussion with clients in such place is more close and smooth, and output from both sides can be obtained efficiently.