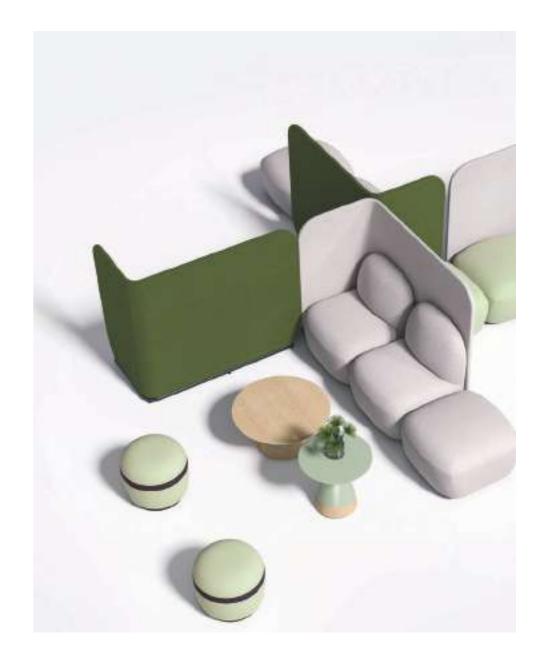

When comparing office spaces with nature islands, you may find the similarity: each of them is independent and interdependent to another thus forming a whole and diverse system. D1 sofa series includes screen, sofa, training table, and stool units for free combinations, helping create integrated office environment for coworking, negotiation, learning, socializing, and relaxation.

### **Delicate Stitches for Stereo Shape**

The high backrest is designed with a stitchsegmented contact side with internal car seat snap joint to implement ergonomic stability and vividness in vision; Flexible modular units can be put together to form diverse combinations; Beveling armrests give natural and sufficient support to your arms, making you comfortable during reading.

### Inspiring "Island" for Brainstorming

Open and private spaces with different accessories are created for different tasks. Corporate office environment becomes more flexible and multifunctional with D1 modular units.