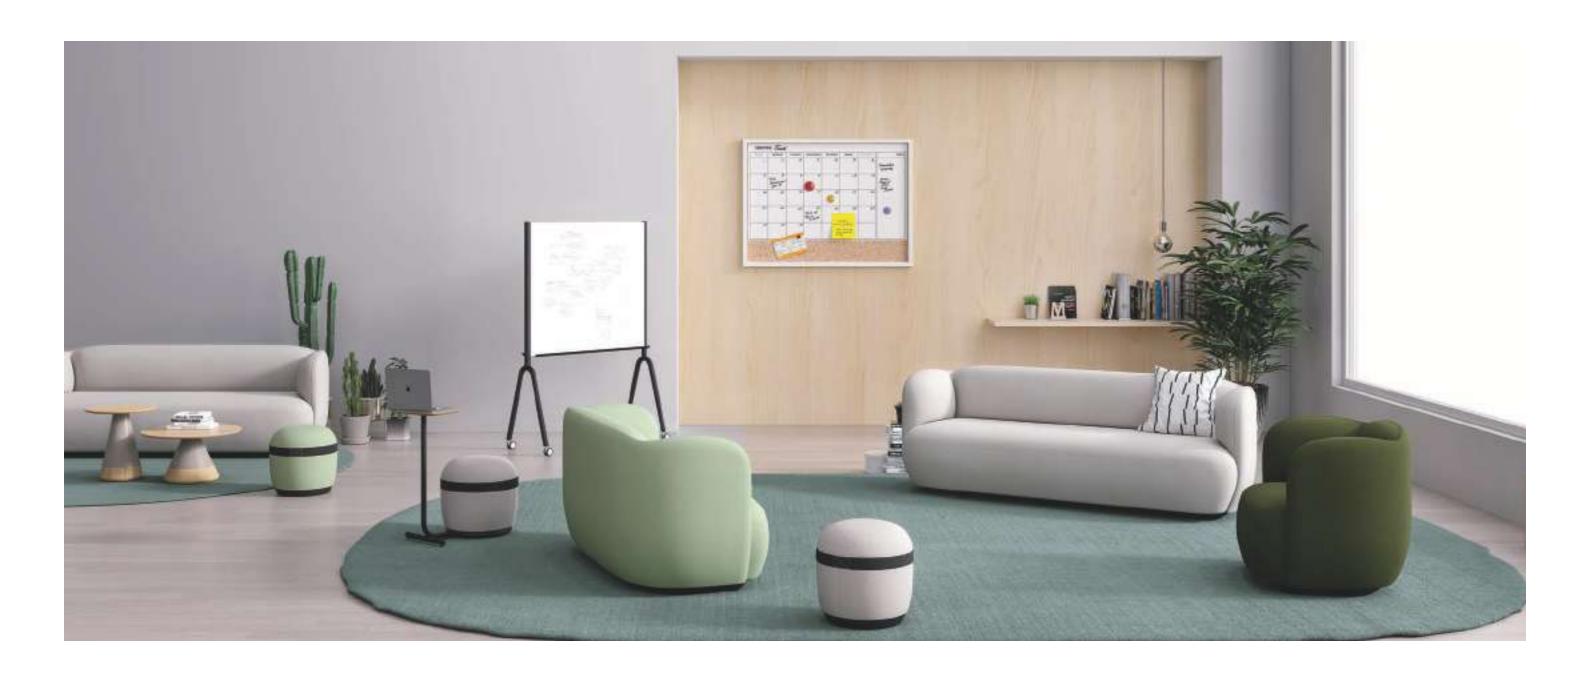

## Office **Leisure Zone**

### Leisure zone

Be there when you need a time off. A leisure unit built with D series products: a single sofa with high backrest, a panel screen, and a matching table top. Relaxing/reading/working/resting here when users need a time alone would be a perfect choice.

### Inspiring "Island" for Brainstorming

Open and private spaces with different accessories are created for different tasks. Corporate office environment becomes more flexible and multifunctional with D1 modular units.