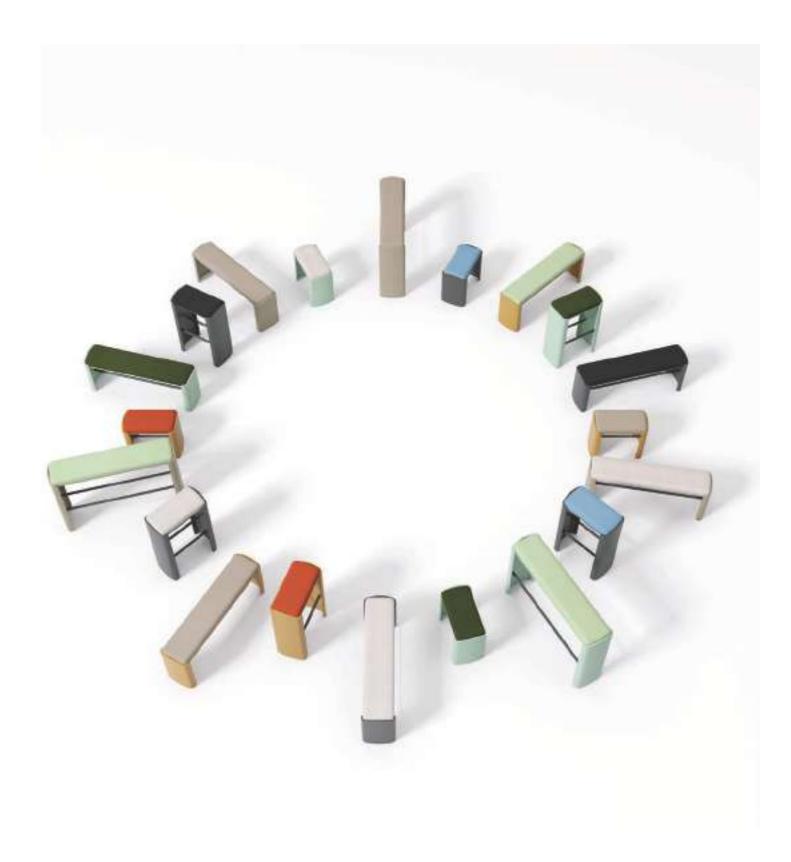

D2 innovatively introduced a wide array of seating shapes to enable the 1+N kinds of combinations, creating a relaxing, free and flexible space that is shared by all.

### **Multiple Backrest Options**

A curated list of options allows people to maintain a sense of autonomy. Low back/no-back lounge seating and stools putting together or used solely display more possibilities of spaces.