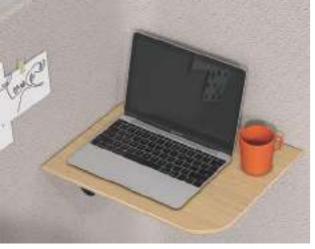

### **User-friendly Details**

Tea table with rounded corner expands the smoothness of the sofa module. USB interfaces and wireless charging are equipped to meet power supply needs.