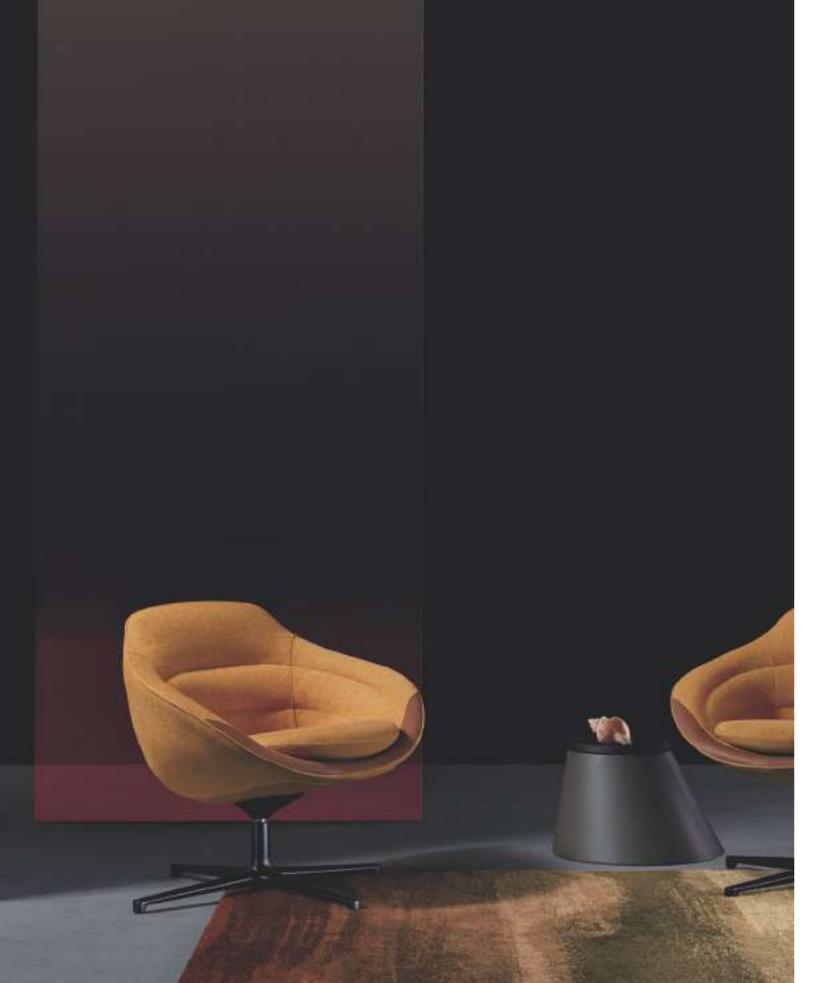

D3 lounge chair, with its shape inspired by free-swimming conches, brings artistic atmosphere to your spaces.

### Caring Island-D3 sofa set

The whorl pattern is the featured design element of D3 lounge chairs, which represents the idea of liveliness and vitality we wish to bring to offices. Space characters as it enriches, sitting experience on the lounge chair is also improved. You may invite friends and partners to have free-topic talks here with relaxed gestures. Physical comfort helps release imagination and creativity.

### High Backrest, A Touch of Luxury

Everyone needs a showoff time in certain life stages. D2 lounge chair, with its understated fashion, appear as a nonverbal symbol of your privileged identity.

### Well-proportioned Segments, Support Lumbar and Back

Precise cutting of padded sponge and calibration of each stitch ensure perfect shape and strength of the chair. Segments proportioned based on ergonomics distributes sufficient contact space to give effective support to your back and waist. Relaxing here is a good choice for you to refresh.

### Medium Backrest, Just-right Elegance

We can release our individuality more fully when we are alone. D3 medium height lounge chair endows just-right elegance to the space to flow with your unique personality.