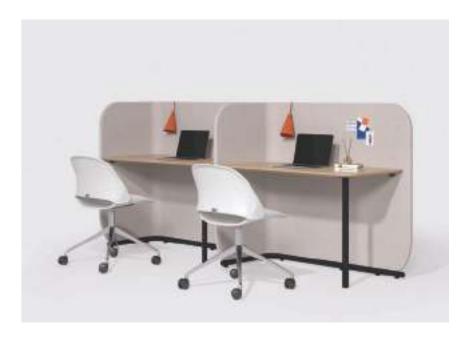

1200mm-high panel screen with acoustic material surrounding the desk helps build an individual working space where you are freed from visual and sound interference.

How to balance me-working and co-working? A screen in the middle let users flexibly switch between focused work and discussion with a partner beside.