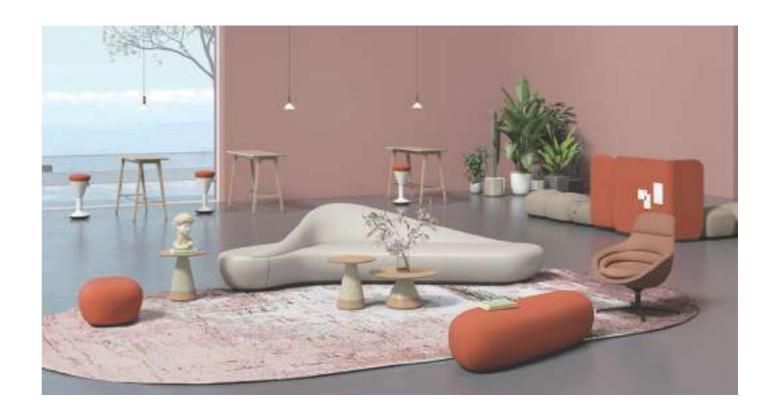

### **Colorful Bench**

D series includes colorful benches which turn out to be the most sharing and welcoming items in the office. Staffs are closer by sitting next to each other on the bench, which also increased the space utilization.

A BENCH AND ABOVE
ARTIST AND MODERN SHAPE
FORMED BY WOOD AND STEEL
AS ITS STRUCTURE AND
UPHOLSTERED SPONGE CUSHION
OFFERING COMFORTABLE
SITTING EXPERIENCE.

What would it be like if we can only sit and enjoy leisure of a sea island tour? Sit here on D2 sofa, and it will show you the way.

D2 innovatively introduced a wide array of seating shapes to enable the 1+N kinds of combinations, creating a relaxing, free and flexible space that is shared by all.