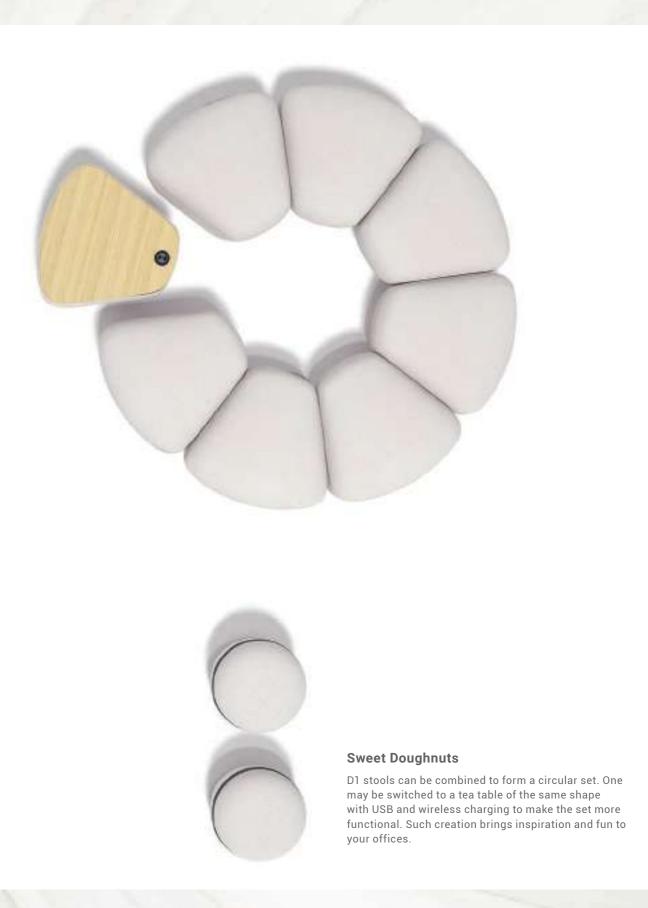

# **Sweet Doughnuts**

# **Inspiration Trigger**

Smooth lines and plump shape make it look like a candy. 9 configurations are available for your free design.

### **D1 series** — Candy stool

### **User-friendly Band Design**

The upper band includes an open handle for placing paper material. Available in 7 colors, spaces can also speak different tones.

### **Artistic Round Stool for Higher Mobility**

The short and round stool is inspired by the delicious macarons, adding more fun and taste to spaces. The open handle makes it easy to lift and move around.