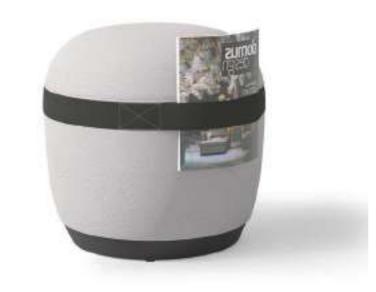

### **User-friendly Band Design**

The upper band includes an open handle for placing paper material. Available in 7 colors, spaces can also speak different tones.

### **Artistic Round Stool for Higher Mobility**

The short and round stool is inspired by the delicious macarons, adding more fun and taste to spaces. The open handle makes it easy to lift and move around.