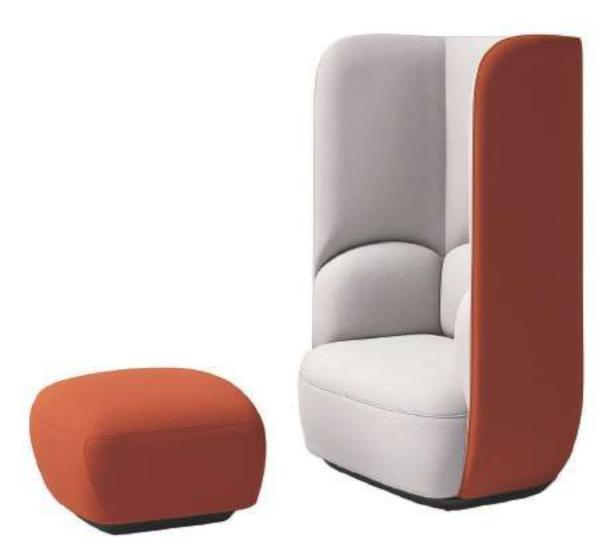

### High Backrest, A Touch of Luxury

Everyone needs a showoff time in certain life stages. D2 lounge chair, with its understated fashion, appear as a nonverbal symbol of your privileged identity.

### Well-proportioned Segments, Support Lumbar and Back

Precise cutting of padded sponge and calibration of each stitch ensure perfect shape and strength of the chair. Segments proportioned based on ergonomics distributes sufficient contact space to give effective support to your back and waist. Relaxing here is a good choice for you to refresh.