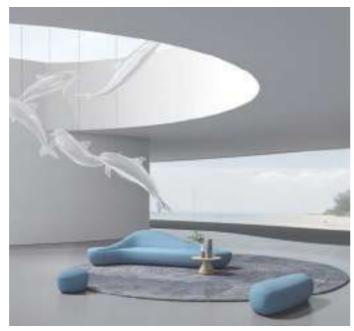

A BENCH AND ABOVE
ARTIST AND MODERN SHAPE
FORMED BY WOOD AND STEEL
AS ITS STRUCTURE AND
UPHOLSTERED SPONGE CUSHION
OFFERING COMFORTABLE
SITTING EXPERIENCE.

What would it be like if we can only sit and enjoy leisure of a sea island tour? Sit here on D2 sofa, and it will show you the way.

D2 innovatively introduced a wide array of seating shapes to enable the 1+N kinds of combinations, creating a relaxing, free and flexible space that is shared by all.