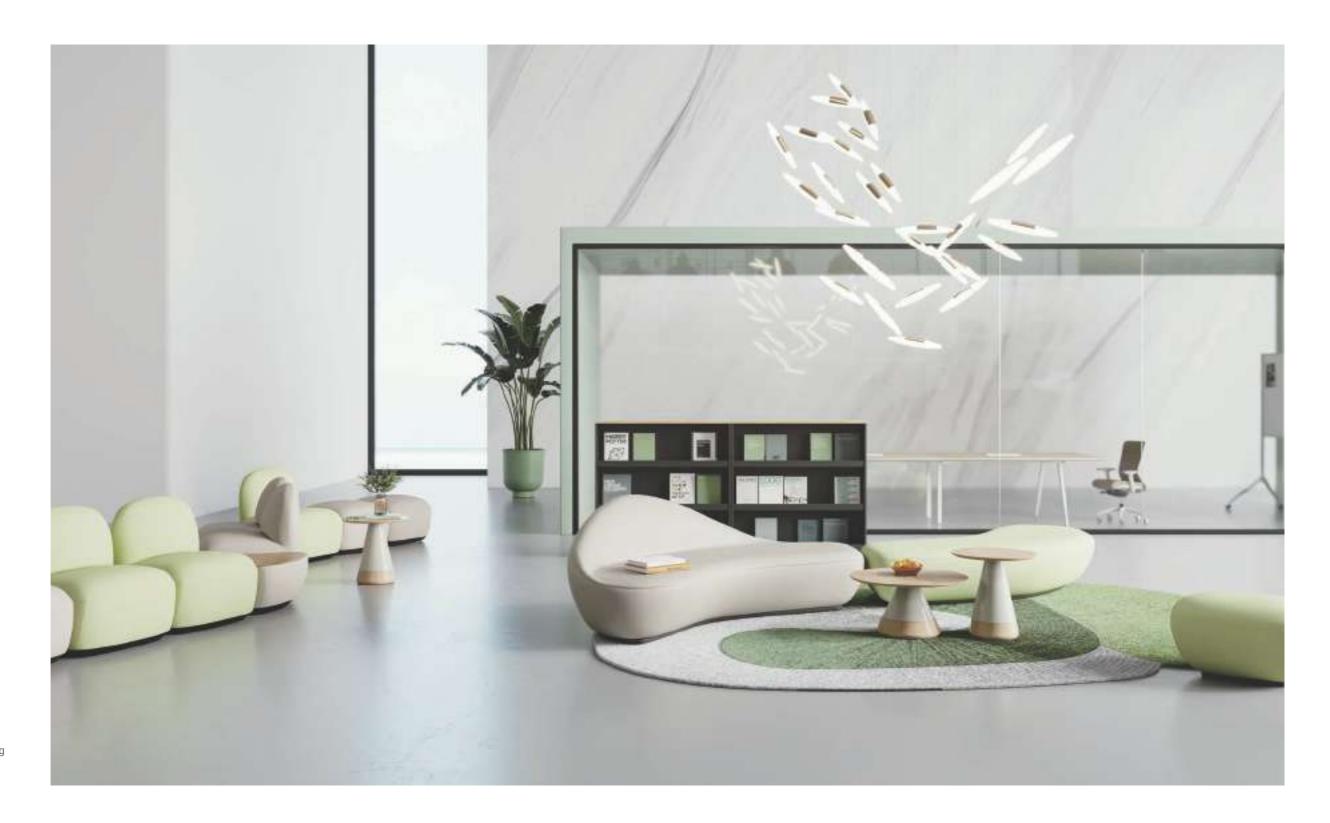

## Office **Leisure Zone**

### Leisure zone

Be there when you need a time off. A leisure unit built with D series products: a single sofa with high backrest, a panel screen, and a matching table top. Relaxing/reading/working/resting here when users need a time alone would be a perfect choice.