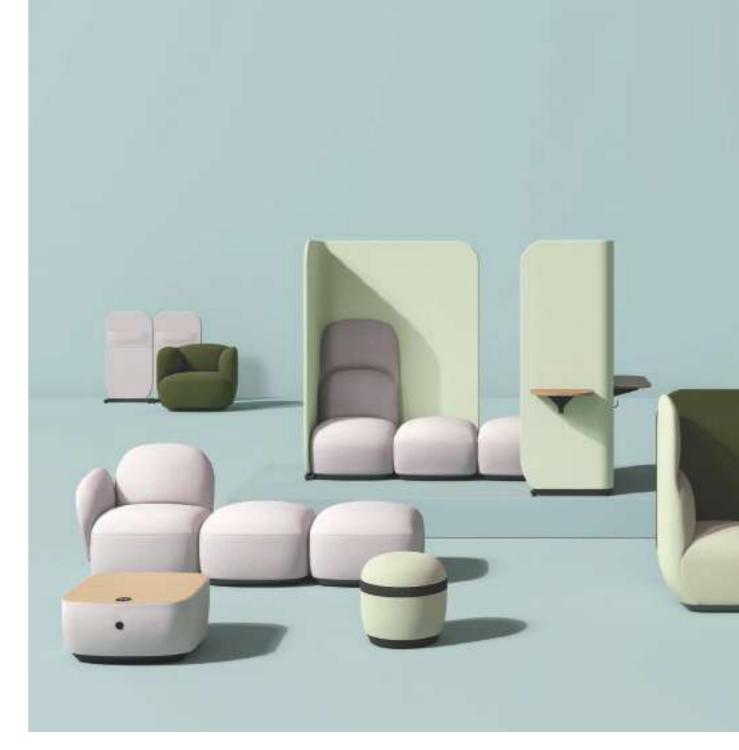

When comparing office spaces with nature islands, you may find the similarity: each of them is independent and interdependent to another thus forming a whole and diverse system. D1 sofa series includes screen, sofa, training table, and stool units for free combinations, helping create integrated office environment for coworking, negotiation, learning, socializing, and relaxation.

### **Delicate Stitches for Stereo Shape**

The high backrest is designed with a stitchsegmented contact side with internal car seat snap joint to implement ergonomic stability and vividness in vision; Flexible modular units can be put together to form diverse combinations; Beveling armrests give natural and sufficient support to your arms, making you comfortable during reading.

### **User-friendly Details**

Tea table with rounded corner expands the smoothness of the sofa module. USB interfaces and wireless charging are equipped to meet power supply needs.

### Inspiring "Island" for Brainstorming

Open and private spaces with different accessories are created for different tasks. Corporate office environment becomes more flexible and multifunctional with D1 modular units.

### D1 series — Modular sofa

### Stylish and Energetic

Breaking the dullness of conventional modular furniture, D1 sofa series is designed with artistic elements.