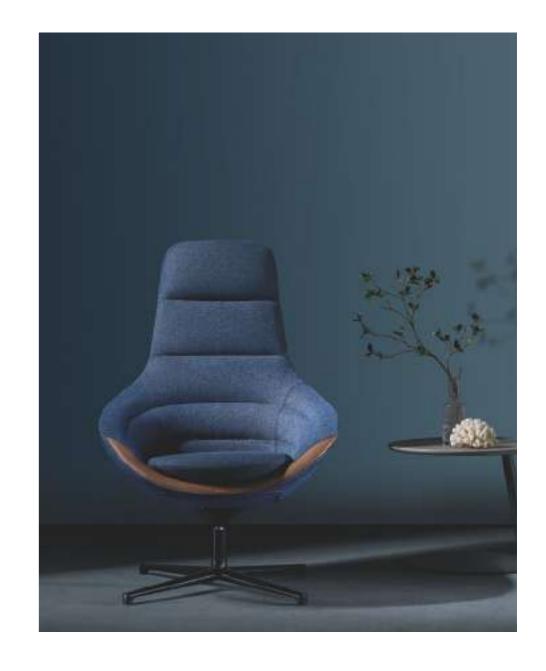

D3 lounge chair, with its shape inspired by free-swimming conches, brings artistic atmosphere to your spaces.

### Caring Island-D3 sofa set

The whorl pattern is the featured design element of D3 lounge chairs, which represents the idea of liveliness and vitality we wish to bring to offices. Space characters as it enriches, sitting experience on the lounge chair is also improved. You may invite friends and partners to have free-topic talks here with relaxed gestures. Physical comfort helps release imagination and creativity.

### Medium Backrest, Just-right Elegance

We can release our individuality more fully when we are alone. D3 medium height lounge chair endows just-right elegance to the space to flow with your unique personality.