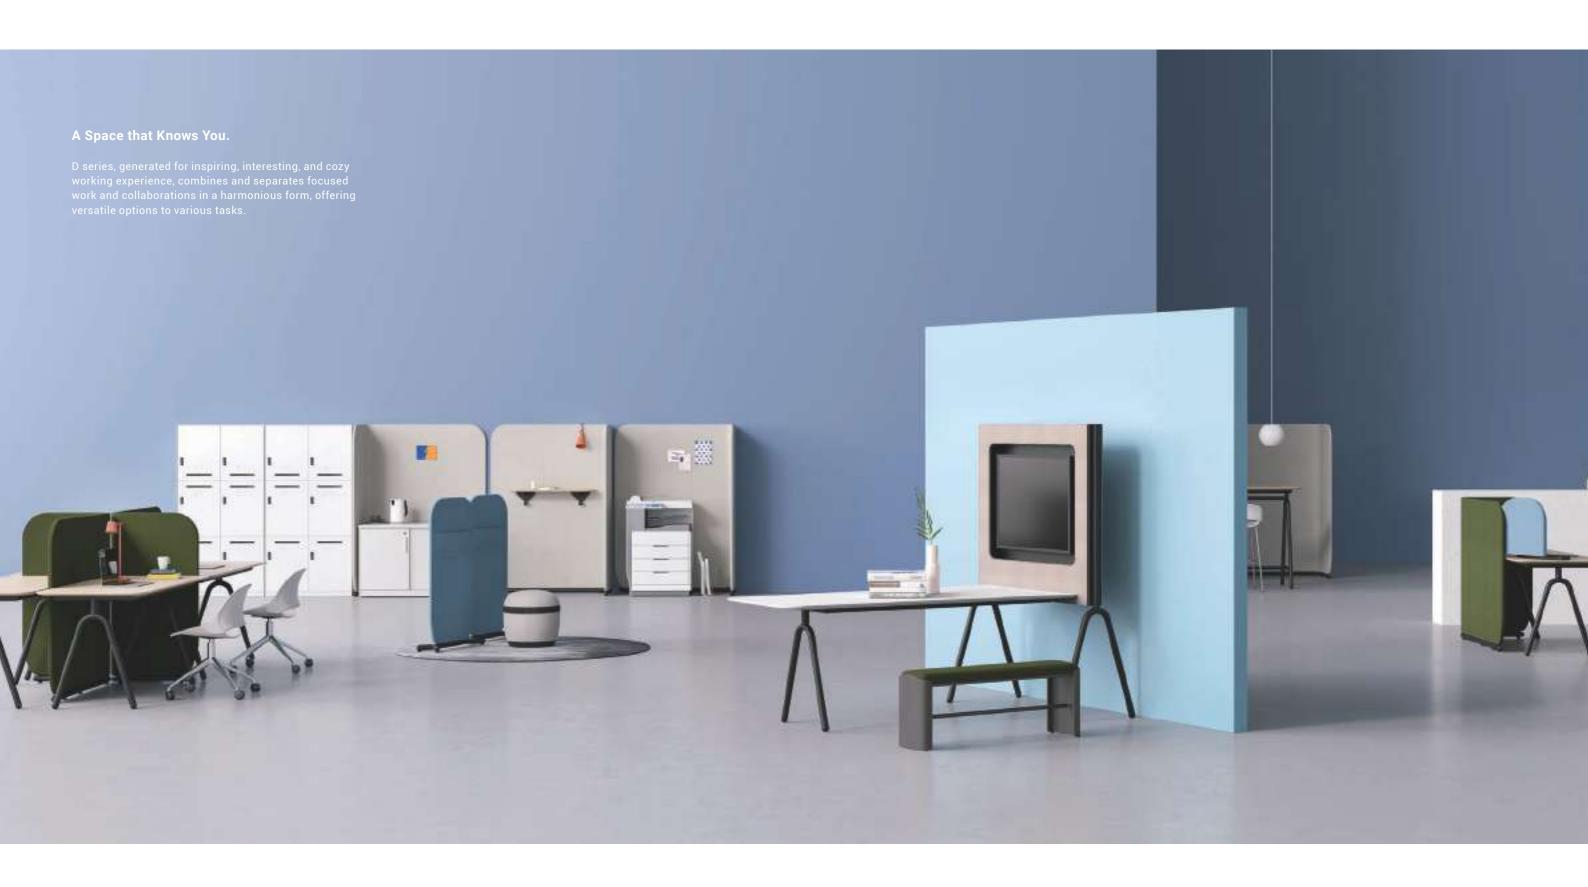

"INSPIRATION
COMES OF
WORKING
EVERY DAY."

Flexibility of a workplace is like the eco-system of an island: with different natural elements to make it vibrant and rich. D series includes screens, tables, seatings, and other office facilities, which integrate working, communication, leisure and other working modes harmoniously, providing a healthy office ecosystem.

1200mm-high panel screen with acoustic material surrounding the desk helps build an individual working space where you are freed from visual and sound interference.

How to balance me-working and co-working? A screen in the middle let users flexibly switch between focused work and discussion with a partner beside.

## Office **Leisure Zone**

### Leisure zone

Be there when you need a time off. A leisure unit built with D series products: a single sofa with high backrest, a panel screen, and a matching table top. Relaxing/reading/working/resting here when users need a time alone would be a perfect choice.

# " Island " Phone booth

Screen with a pencil box base

The base is as steady as a rock.

### Ideas puff out

Colorful and puffy D-series ottomans help relax working tension, and e-training board with casters can be easily moved around and be used for hand writing, together creating a cozier innovation-driven training and brainstorming space.

### E-face-to-face experience

The e-training board from D series is designed to serve as a holder of a multimedia display screen. Course training, presentations, online video meetings for teams can happen here with a further matching table and chairs.