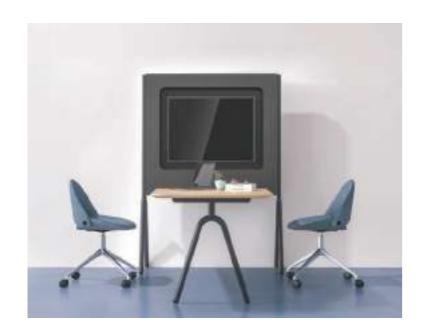

# " Island " Phone booth

Screen with a pencil box base

The base is as steady as a rock.