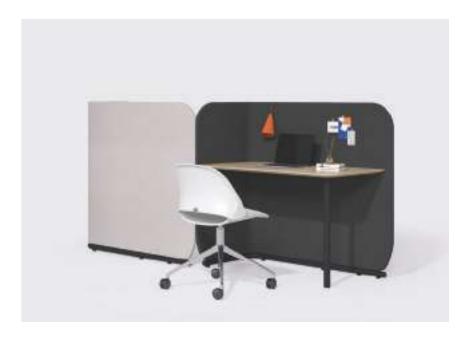

1200mm-high panel screen with acoustic material surrounding the desk helps build an individual working space where you are freed from visual and sound interference.

How to balance me-working and co-working? A screen in the middle let users flexibly switch between focused work and discussion with a partner beside.

### Leisure zone

Be there when you need a time off. A leisure unit built with D series products: a single sofa with high backrest, a panel screen, and a matching table top. Relaxing/reading/working/resting here when users need a time alone would be a perfect choice.