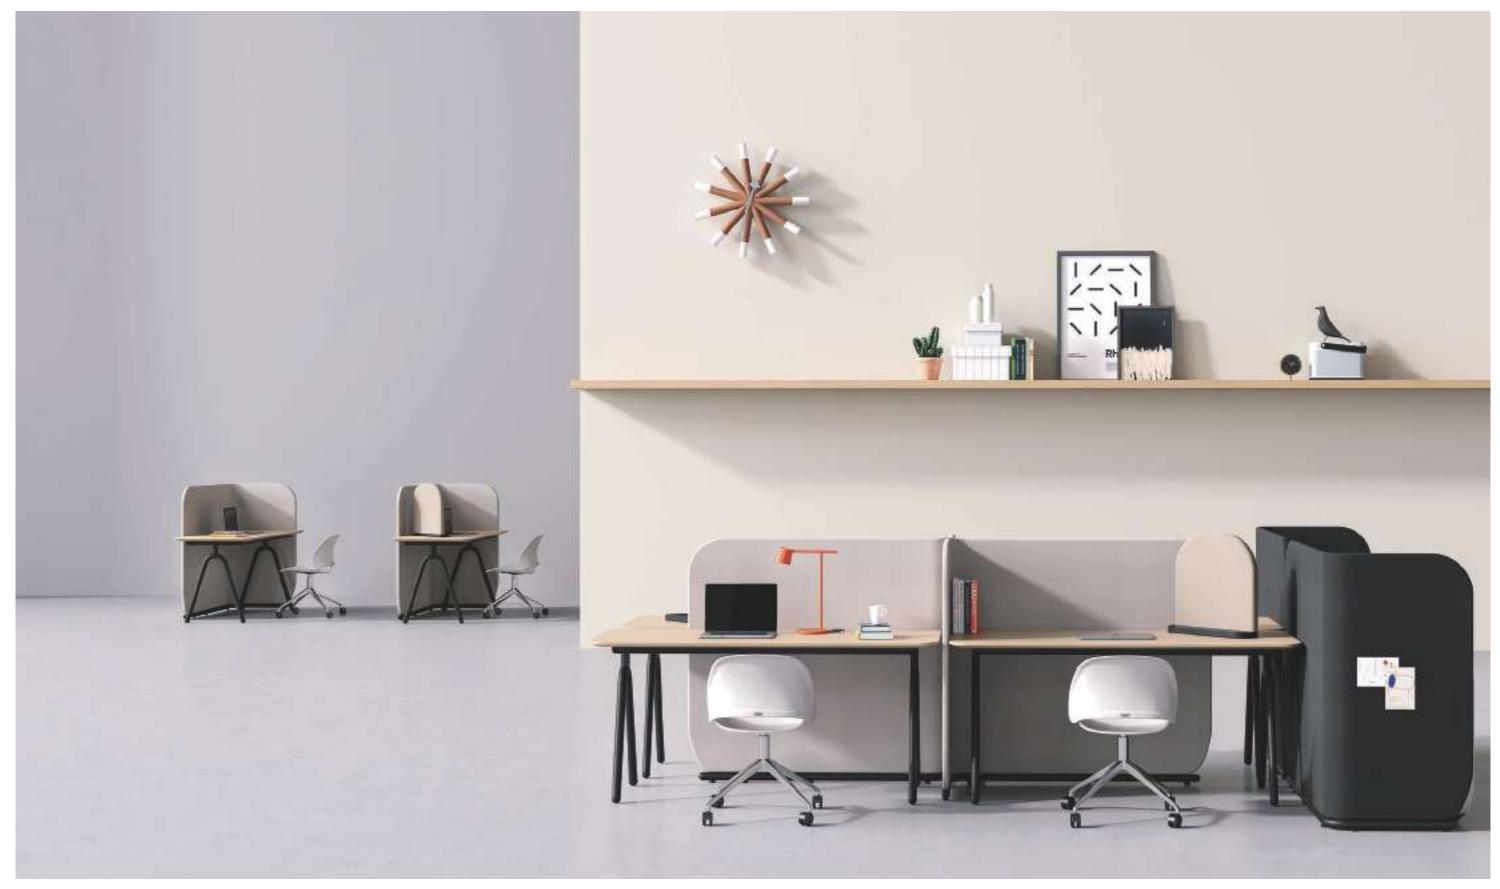

1200mm-high panel screen with acoustic material surrounding the desk helps build an individual working space where you are freed from visual and sound interference.

How to balance me-working and co-working? A screen in the middle let users flexibly switch between focused work and discussion with a partner beside.