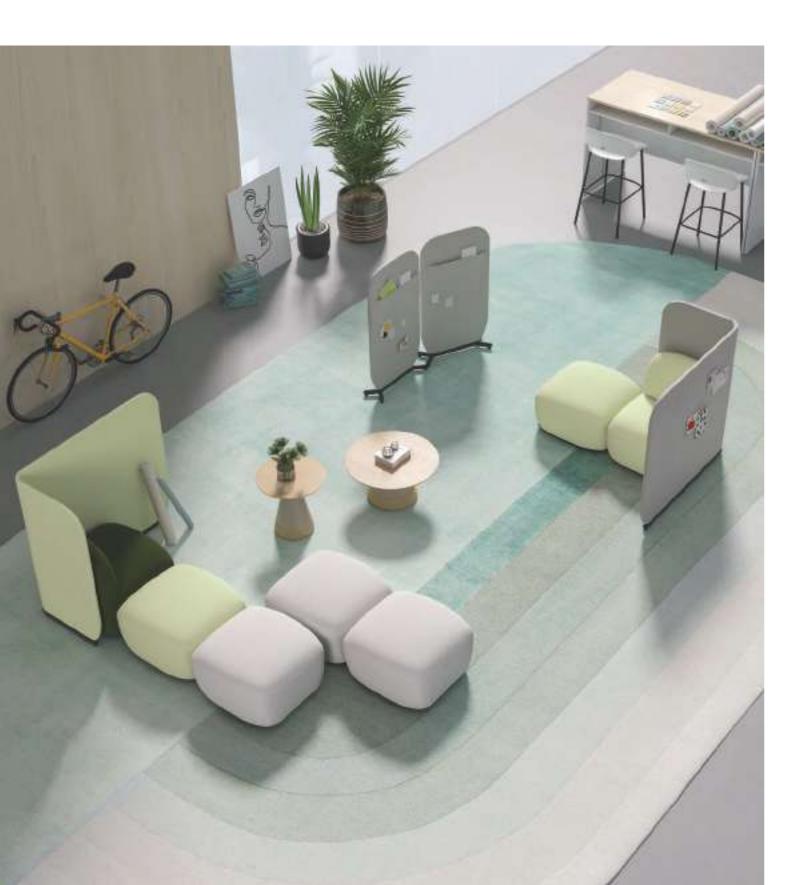

## Office **Leisure Zone**

### Leisure zone

Be there when you need a time off. A leisure unit built with D series products: a single sofa with high backrest, a panel screen, and a matching table top. Relaxing/reading/working/resting here when users need a time alone would be a perfect choice.

### Inspiring "Island" for Brainstorming

Open and private spaces with different accessories are created for different tasks. Corporate office environment becomes more flexible and multifunctional with D1 modular units.