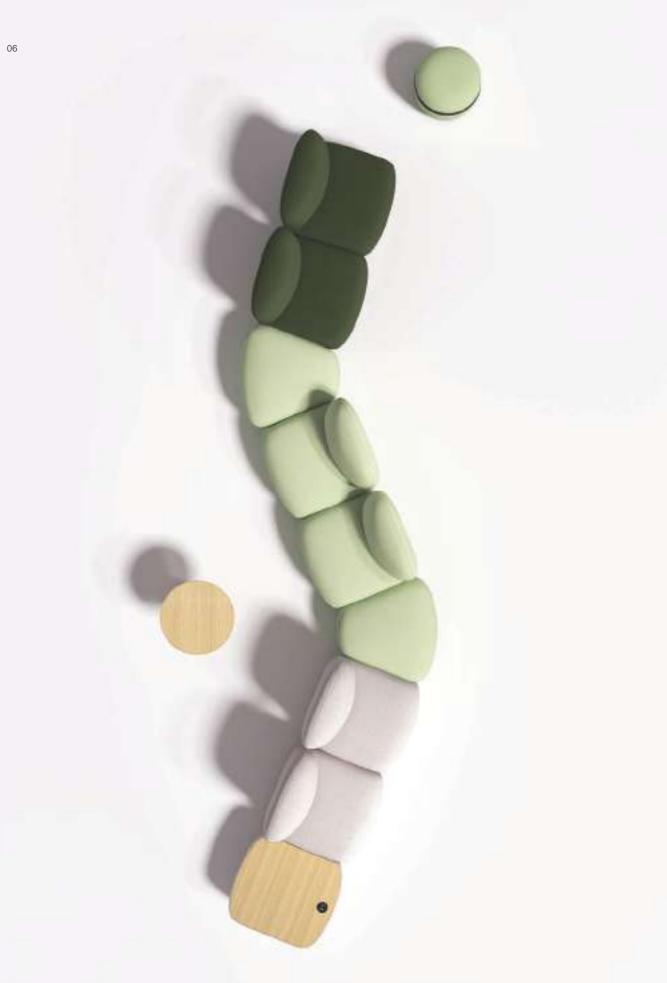

When comparing office spaces with nature islands, you may find the similarity: each of them is independent and interdependent to another thus forming a whole and diverse system. D1 sofa series includes screen, sofa, training table, and stool units for free combinations, helping create integrated office environment for coworking, negotiation, learning, socializing, and relaxation.

### D1 series — Modular sofa

### Stylish and Energetic

Breaking the dullness of conventional modular furniture, D1 sofa series is designed with artistic elements.

# **Inspiration Trigger**

Smooth lines and plump shape make it look like a candy. 9 configurations are available for your free design.

# **Sweet Doughnuts**