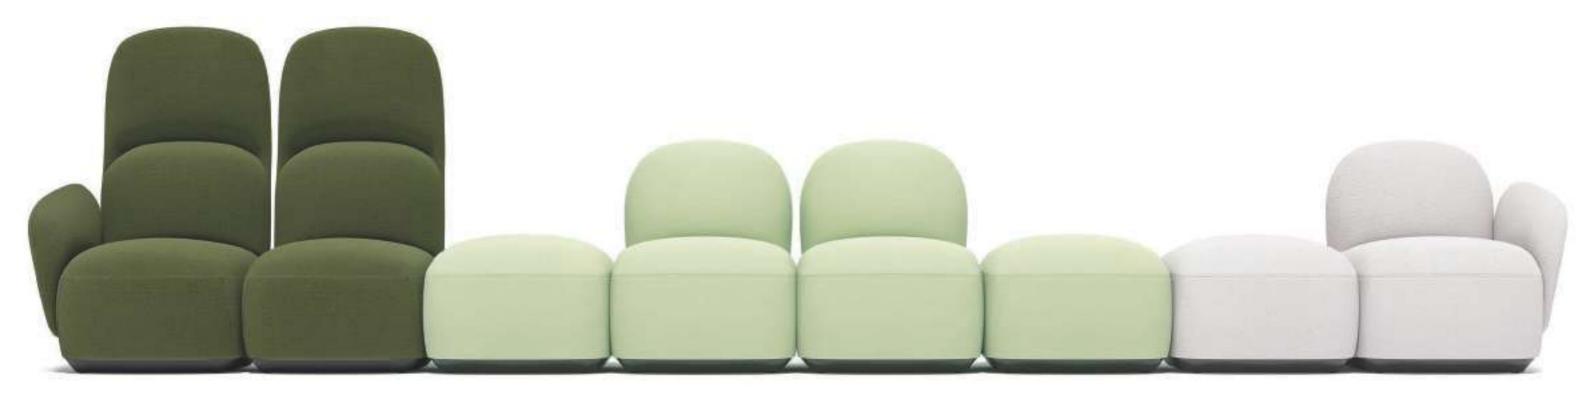

When comparing office spaces with nature islands, you may find the similarity: each of them is independent and interdependent to another thus forming a whole and diverse system. D1 sofa series includes screen, sofa, training table, and stool units for free combinations, helping create integrated office environment for coworking, negotiation, learning, socializing, and relaxation.

### **Delicate Stitches for Stereo Shape**

The high backrest is designed with a stitchsegmented contact side with internal car seat snap joint to implement ergonomic stability and vividness in vision; Flexible modular units can be put together to form diverse combinations; Beveling armrests give natural and sufficient support to your arms, making you comfortable during reading.

### Stylish and Energetic

Breaking the dullness of conventional modular furniture, D1 sofa series is designed with artistic elements.

D2 innovatively introduced a wide array of seating shapes to enable the 1+N kinds of combinations, creating a relaxing, free and flexible space that is shared by all.