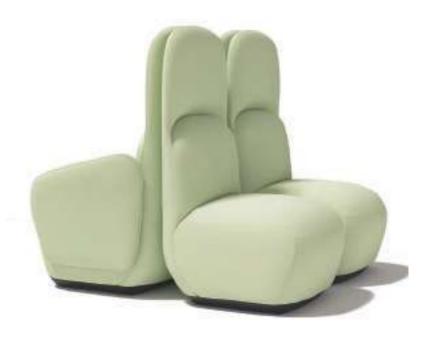

### Caring Island-D3 sofa set

The whorl pattern is the featured design element of D3 lounge chairs, which represents the idea of liveliness and vitality we wish to bring to offices. Space characters as it enriches, sitting experience on the lounge chair is also improved. You may invite friends and partners to have free-topic talks here with relaxed gestures. Physical comfort helps release imagination and creativity.

D3 lounge chair, with its shape inspired by free-swimming conches, brings artistic atmosphere to your spaces.