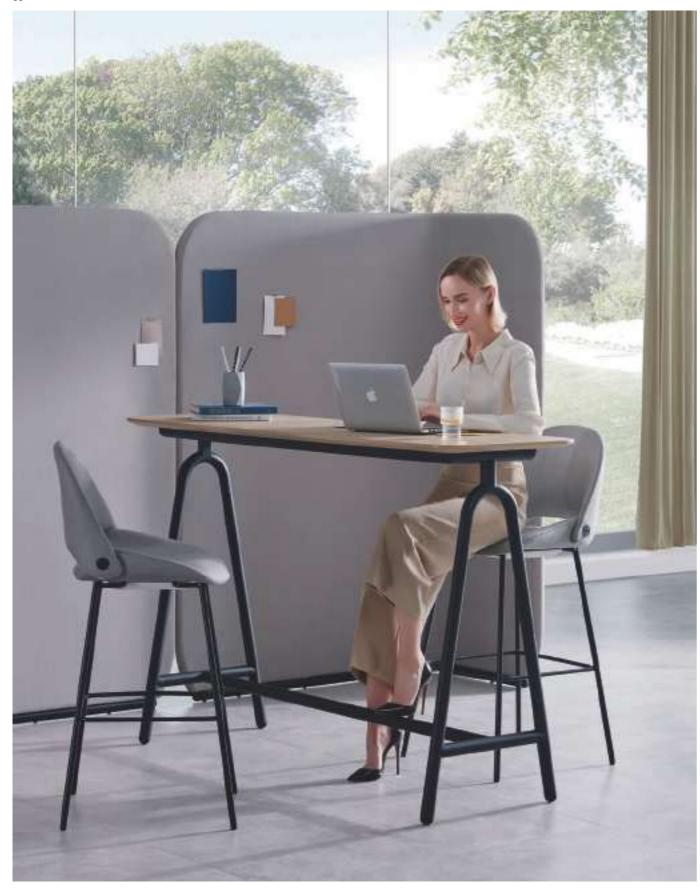

facilities, which integrate working, communication, leisure and other working modes harmoniously, providing a healthy office ecosystem.





1200mm-high panel screen with acoustic material surrounding the desk helps build an individual working space where you are freed from visual and sound interference.



How to balance me-working and co-working? A screen in the middle let users flexibly switch between focused work and discussion with a partner beside.

## Office **Leisure Zone**







### Leisure zone

Be there when you need a time off. A leisure unit built with D series products: a single sofa with high backrest, a panel screen, and a matching table top. Relaxing/reading/working/resting here when users need a time alone would be a perfect choice.





# " Island " Phone booth















Screen with a pencil box base



The base is as steady as a rock.



### Ideas puff out

Colorful and puffy D-series ottomans help relax working tension, and e-training board with casters can be easily moved around and be used for hand writing, together creating a cozier innovation-driven training and brainstorming space.



### E-face-to-face experience

The e-training board from D series is designed to serve as a holder of a multimedia display screen. Course training, presentations, online video meetings for teams can happen here with a further matching table and chairs.



### **Colorful Bench**

D series includes colorful benches which turn out to be the most sharing and welcoming items in the office. Staffs are closer by sitting next to each other on the bench, which also incr