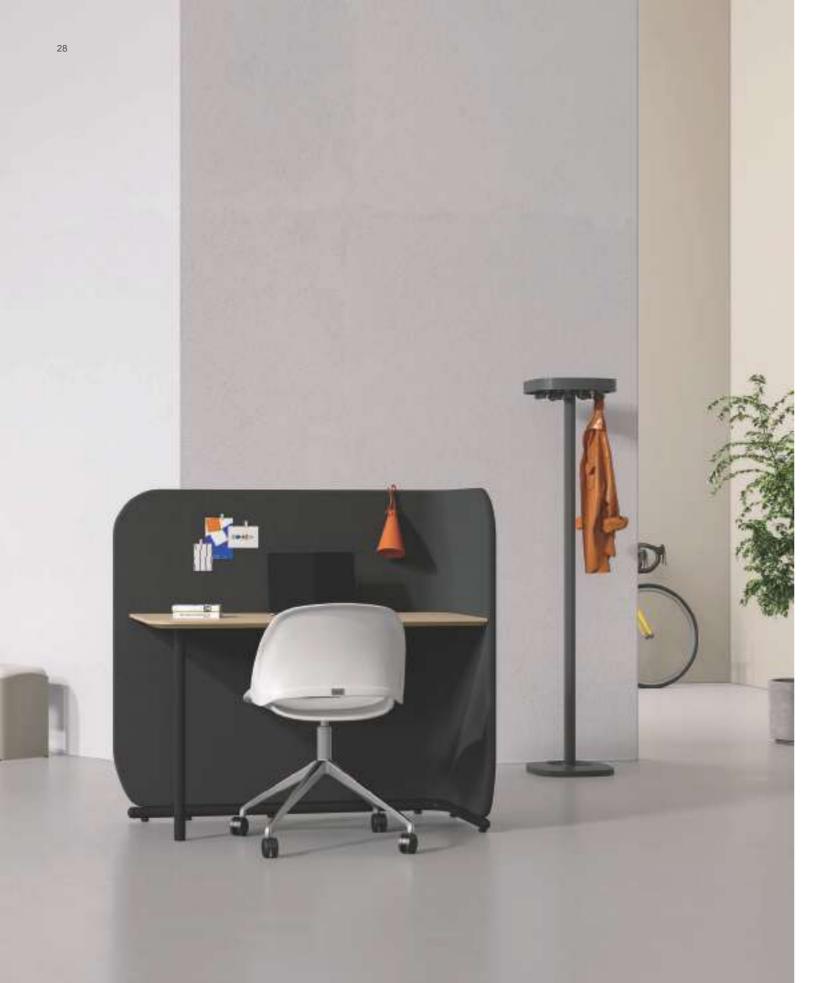

1200mm-high panel screen with acoustic material surrounding the desk helps build an individual working space where you are freed from visual and sound interference.

How to balance me-working and co-working? A screen in the middle let users flexibly switch between focused work and discussion with a partner beside.

### Leisure zone

Be there when you need a time off. A leisure unit built with D series products: a single sofa with high backrest, a panel screen, and a matching table top. Relaxing/reading/working/resting here when users need a time alone would be a perfect choice.