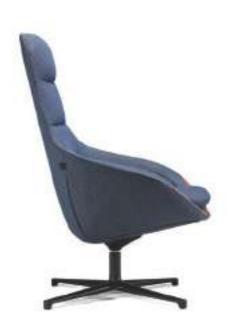

### High Backrest, A Touch of Luxury

Everyone needs a showoff time in certain life stages. D2 lounge chair, with its understated fashion, appear as a nonverbal symbol of your privileged identity.

### Well-proportioned Segments, Support Lumbar and Back

Precise cutting of padded sponge and calibration of each stitch ensure perfect shape and strength of the chair. Segments proportioned based on ergonomics distributes sufficient contact space to give effective support to your back and waist. Relaxing here is a good choice for you to refresh.