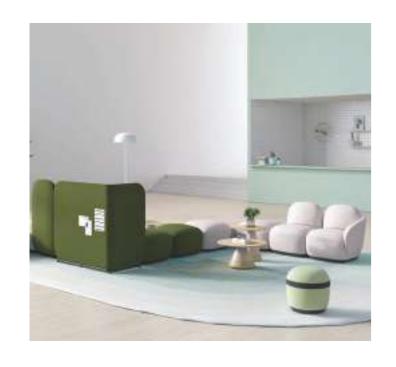

### Training "Island", Cozy Learning

Sit on D1 sofas and absorb knowledge with relaxed mind and gestures. The "Island" configuration including one/two/three-seat sofas breaks the communication baffle so everyone can be seen and heard. The mobility white board records every pop-up ideas. Small stools can be added or removed to adapt to more or less participants. Flexible, cozy, and convenient.

### Quite "Island", Chill Your Mind

The high screen-style backrest offers you comfortable leaning while ensuring privacy. Thinking by yourself or taking a noon nap here, you can easily freshen up with new ideas. This sofa set is also suitable for a sweet tea break.

## " Island " For Reading

Release your mind, release innovative ideas. You may sit here with a relaxed gesture to release the working tension on your mind and body. The unique U-shaped section and color matches inside out give you all-round mental and physical comfort.