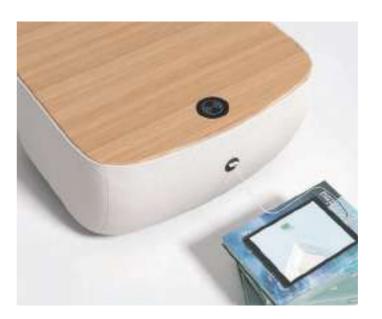

### **User-friendly Details**

Tea table with rounded corner expands the smoothness of the sofa module. USB interfaces and wireless charging are equipped to meet power supply needs.