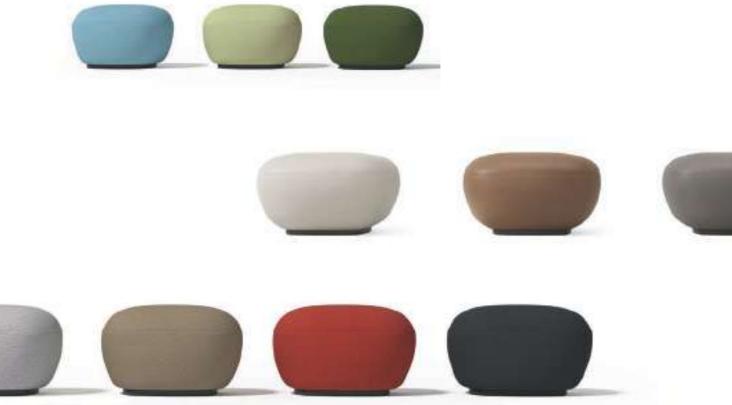

### **User-friendly Band Design**

The upper band includes an open handle for placing paper material. Available in 7 colors, spaces can also speak different tones.

# **Colors Have Different Tones**