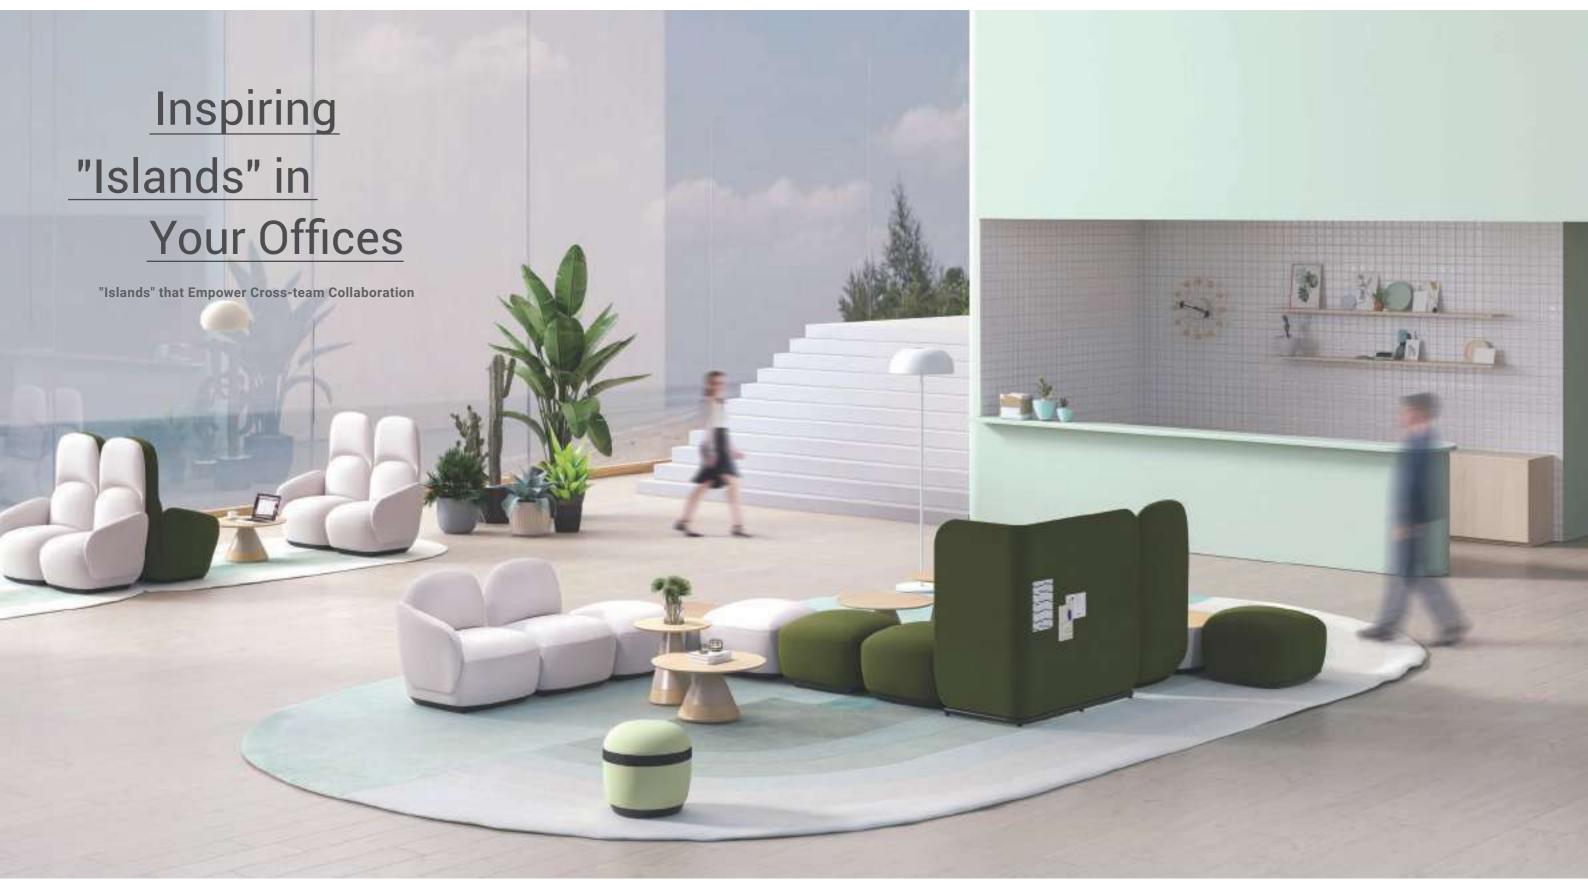

### Inspiring "Island" for Brainstorming

Open and private spaces with different accessories are created for different tasks. Corporate office environment becomes more flexible and multifunctional with D1 modular units.

### Training "Island", Cozy Learning

Sit on D1 sofas and absorb knowledge with relaxed mind and gestures. The "Island" configuration including one/two/three-seat sofas breaks the communication baffle so everyone can be seen and heard. The mobility white board records every pop-up ideas. Small stools can be added or removed to adapt to more or less participants. Flexible, cozy, and convenient.

### Quite "Island", Chill Your Mind

The high screen-style backrest offers you comfortable leaning while ensuring privacy. Thinking by yourself or taking a noon nap here, you can easily freshen up with new ideas. This sofa set is also suitable for a sweet tea break.

### Reception "Island", Welcome to D1

This is the reception space which we can call it "a style". Comfort and privacy are provided to the maximum extent. Program discussion with clients in such place is more close and smooth, and output from both sides can be obtained efficiently.