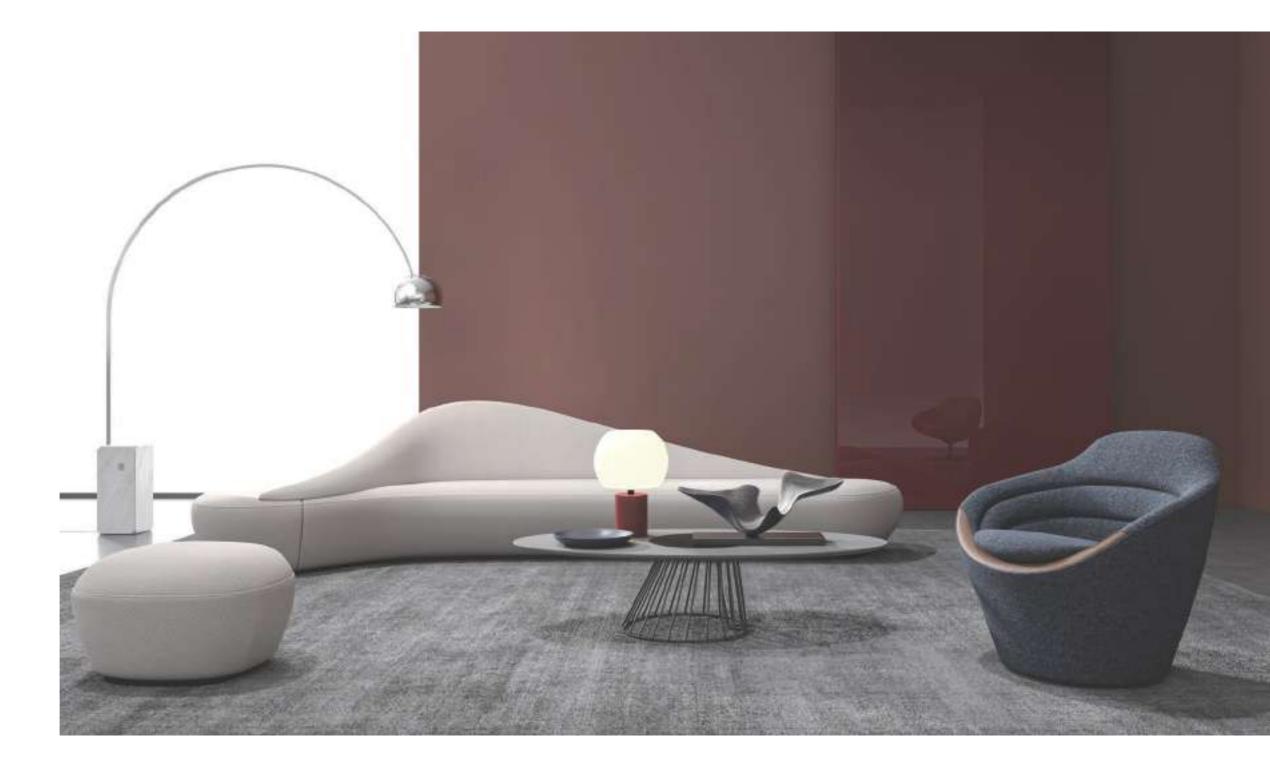

A BENCH AND ABOVE
ARTIST AND MODERN SHAPE
FORMED BY WOOD AND STEEL
AS ITS STRUCTURE AND
UPHOLSTERED SPONGE CUSHION
OFFERING COMFORTABLE
SITTING EXPERIENCE.

What would it be like if we can only sit and enjoy leisure of a sea island tour? Sit here on D2 sofa, and it will show you the way.

D2 innovatively introduced a wide array of seating shapes to enable the 1+N kinds of combinations, creating a relaxing, free and flexible space that is shared by all.