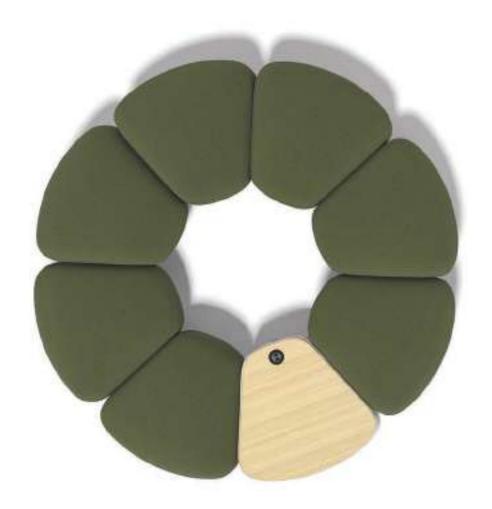

### Ideas puff out

Colorful and puffy D-series ottomans help relax working tension, and e-training board with casters can be easily moved around and be used for hand writing, together creating a cozier innovation-driven training and brainstorming space.

### E-face-to-face experience

The e-training board from D series is designed to serve as a holder of a multimedia display screen. Course training, presentations, online video meetings for teams can happen here with a further matching table and chairs.