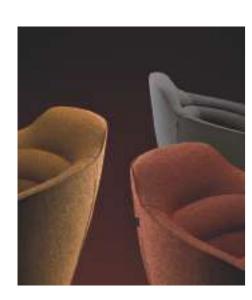

D2 innovatively introduced a wide array of seating shapes to enable the 1+N kinds of combinations, creating a relaxing, free and flexible space that is shared by all.

D3 lounge chair, with its shape inspired by free-swimming conches, brings artistic atmosphere to your spaces.

### Caring Island-D3 sofa set

The whorl pattern is the featured design element of D3 lounge chairs, which represents the idea of liveliness and vitality we wish to bring to offices. Space characters as it enriches, sitting experience on the lounge chair is also improved. You may invite friends and partners to have free-topic talks here with relaxed gestures. Physical comfort helps release imagination and creativity.