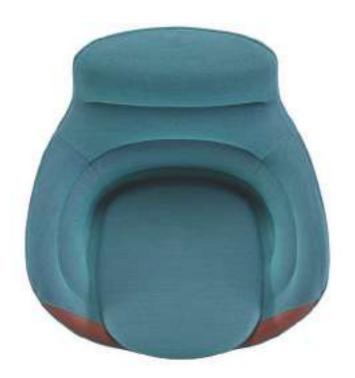

### Well-proportioned Segments, Support Lumbar and Back

Precise cutting of padded sponge and calibration of each stitch ensure perfect shape and strength of the chair. Segments proportioned based on ergonomics distributes sufficient contact space to give effective support to your back and waist. Relaxing here is a good choice for you to refresh.

### Spliced Leather, Double Enjoyment

The three-finger wide pinholed leather is spliced on the seat edge to enhance durability and add another highlight to the chair, artistic and air-permeable. Danmark-imported KU fabric with good dimension stability ensures smooth surface with high resilience and effective moist resistance. Double material, double enjoyment.