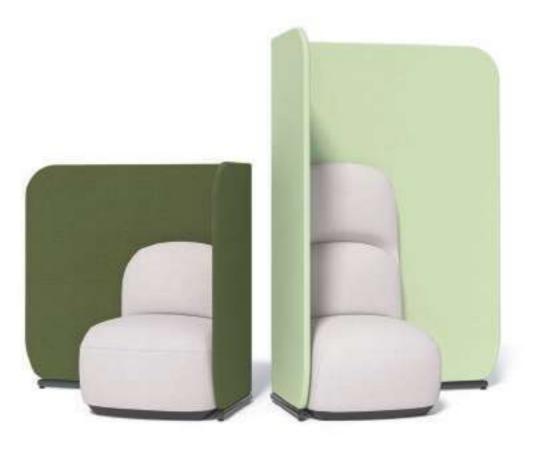

1200mm-high panel screen with acoustic material surrounding the desk helps build an individual working space where you are freed from visual and sound interference.

How to balance me-working and co-working? A screen in the middle let users flexibly switch between focused work and discussion with a partner beside.

### Leisure zone

Be there when you need a time off. A leisure unit built with D series products: a single sofa with high backrest, a panel screen, and a matching table top. Relaxing/reading/working/resting here when users need a time alone would be a perfect choice.

# " Island " Phone booth

Screen with a pencil box base

The base is as steady as a rock.