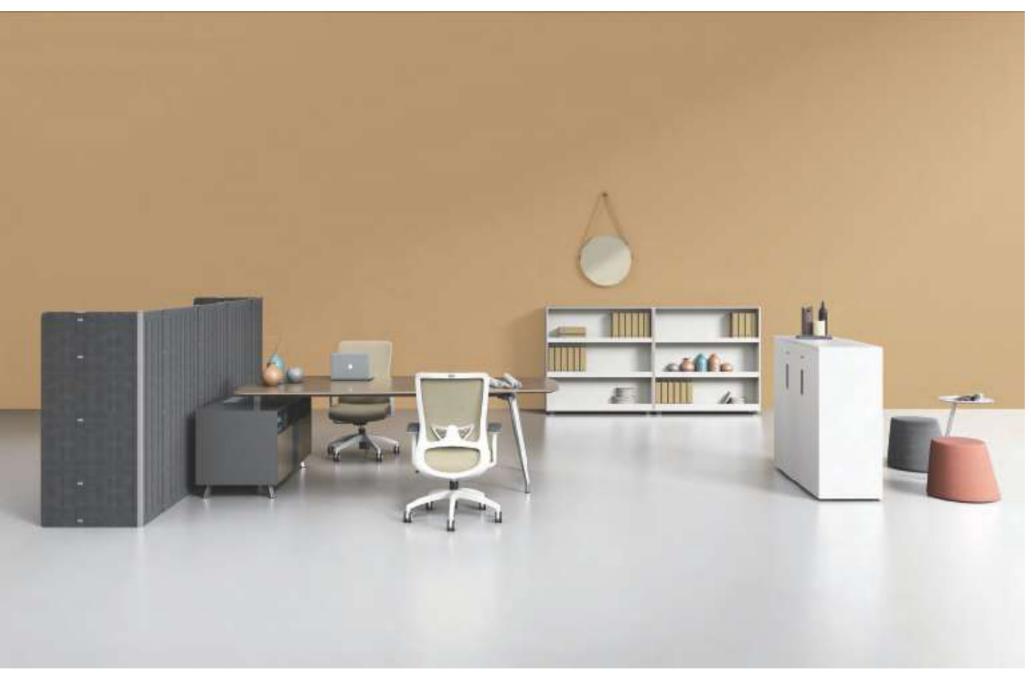

Light, elegant, and powerful VARNA series—I-VARNA is the resonance of time. It is the continuation of classic design elements, for classic is timeless.

An L-shaped executive workstation can be combined with staff workstations for collaboration working or functions separately. Different combinations can be used to implement different team forms. Varna is the perfect practice of space extension with its fine texture endowing space with warmth and calmness.

## New Romance for Working with Elegance

H-shaped workstations is perfect for a group of employees to work in collaboration. The Morandi color is more gentle and relaxing when matched with the light color base. Working here is comfortable and relax.