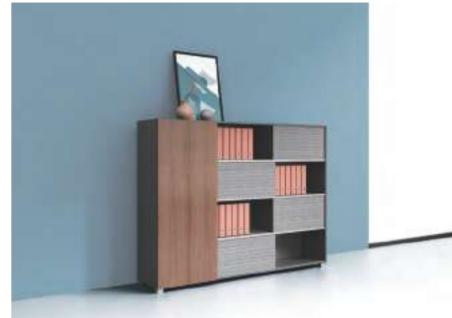

The side file cabinet in VARNA series combines solid wood and glass to maintain both Bending resistance and permeability. The one-piece file cabinet and back cabinet is designed with a 5cm feet for moistureproof, and its load-bearing capability is tested. With a powerful storage system, each item can find a home.

Flip wiring system, convenient for charging various electronic devices.

Slidable felt baffles , the beauty of rhythm brought by "display" and "hide";

Press-to-open walnut color cabinet door is smooth and handleless, giving the pleasure of silence.