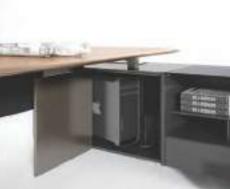

Flip wiring system, convenient for charging various electronic devices.

Slidable felt baffles , the beauty of rhythm brought by "display" and "hide";

Press-to-open walnut color cabinet door is smooth and handleless, giving the pleasure of silence.

Drawer wiring box

Flip wiring box

Versatile screens meet various space matching requirements of modern offices.

Transparent glass screen Frosted glass screen

Laminated glass screen Sheet melamine screen Sheet upholstered screen