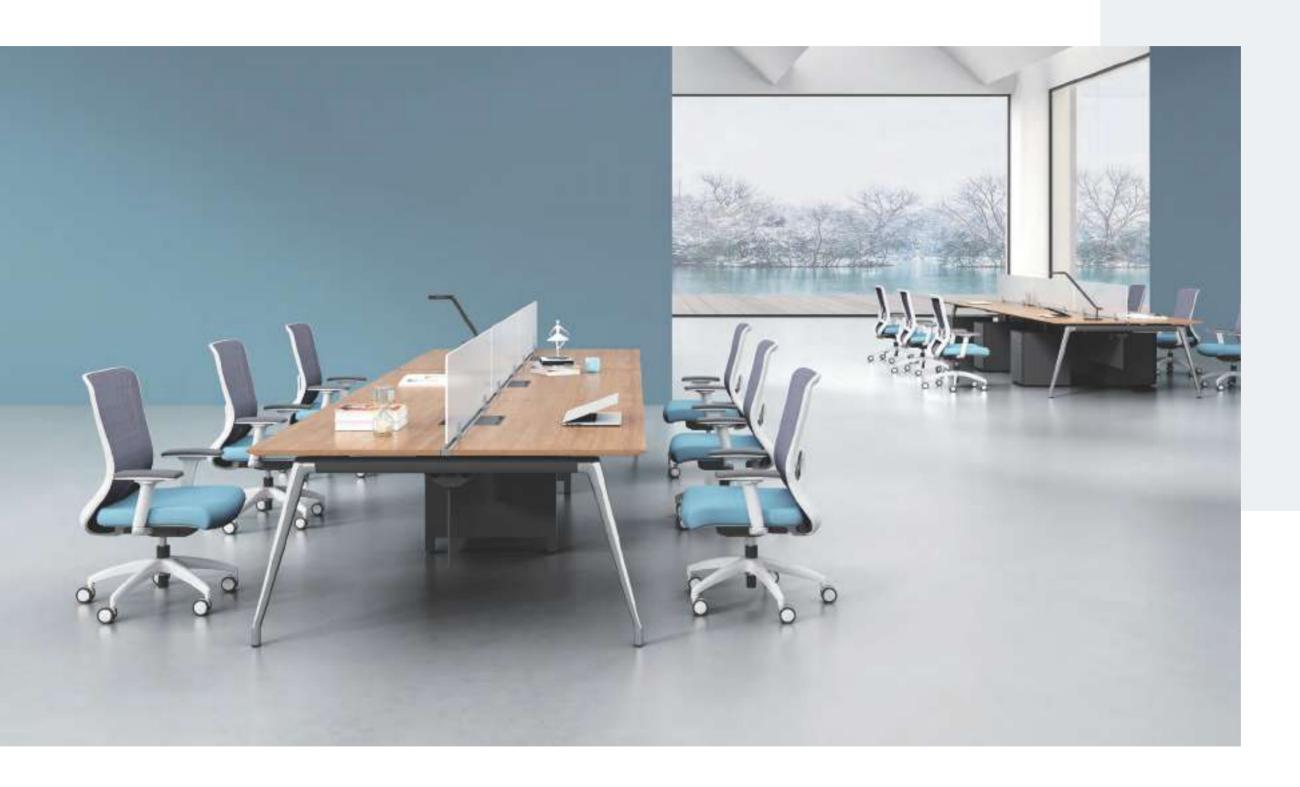

## New Romance for Working with Elegance

H-shaped workstations is perfect for a group of employees to work in collaboration. The Morandi color is more gentle and relaxing when matched with the light color base. Working here is comfortable and relax.

Line-shaped staff workstation is neat and concise, and team members can find their own space. With the desk-mounted screen, even in a noisy space, you can enjoy focused work without being interrupted. VARNA listens to your needs no matter the time and space.

### Listen to Each Other for Boundless Communication

Close and concentrated communication in teams can effectively push forward the process. VARNA is also welcoming in reception and have a meeting with visitors.