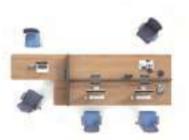

## New Romance for Working with Elegance

H-shaped workstations is perfect for a group of employees to work in collaboration. The Morandi color is more gentle and relaxing when matched with the light color base. Working here is comfortable and relax.

Line-shaped staff workstation is neat and concise, and team members can find their own space. With the desk-mounted screen, even in a noisy space, you can enjoy focused work without being interrupted. VARNA listens to your needs no matter the time and space.