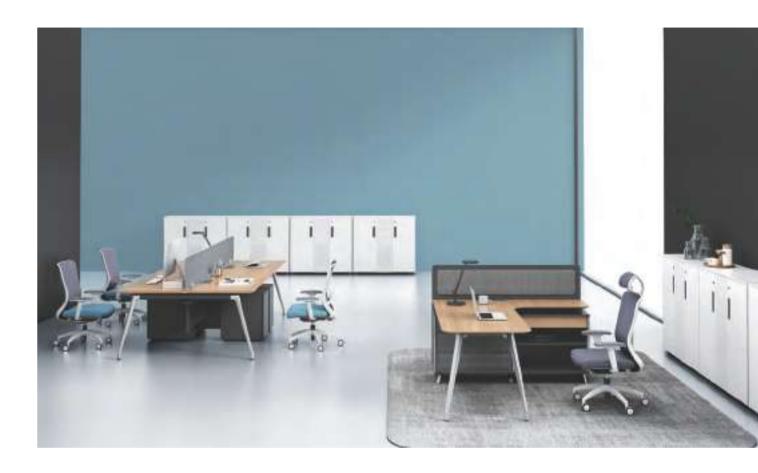

Light, elegant, and powerful VARNA series—I-VARNA is the resonance of time. It is the continuation of classic design elements, for classic is timeless.

An L-shaped executive workstation can be combined with staff workstations for collaboration working or functions separately. Different combinations can be used to implement different team forms. Varna is the perfect practice of space extension with its fine texture endowing space with warmth and calmness.

## New Romance for Working with Elegance

H-shaped workstations is perfect for a group of employees to work in collaboration. The Morandi color is more gentle and relaxing when matched with the light color base. Working here is comfortable and relax.

Line-shaped staff workstation is neat and concise, and team members can find their own space. With the desk-mounted screen, even in a noisy space, you can enjoy focused work without being interrupted. VARNA listens to your needs no matter the time and space.