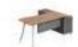

Open and elegant space made exclusively for business elites. The solid wood desktop is steady and smooth, the ballet feet understructure has the glow of starry sky. Elegance will follow you when using VARNA.

The side file cabinet in VARNA series combines solid wood and glass to maintain both Bending resistance and permeability. The one-piece file cabinet and back cabinet is designed with a 5cm feet for moistureproof, and its load-bearing capability is tested. With a powerful storage system, each item can find a home.