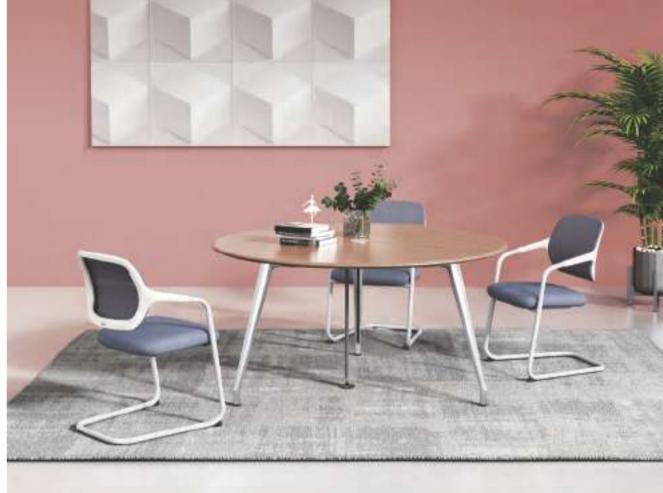

# Powerful and Low-key, Put Everything in Order

The concise desktop is suitable to be put in anywhere. The ballet shoe-shaped metal feet is full of tension. VARNA creates a space that can promote the exchange of minds and ideas.

# Free and Ideal, Stage for Your Dreams

The metal feet of VARNA take you to the world of imagination. Genius ideas and innovations are made here. This is the stage where we struggled for success and collaborations.