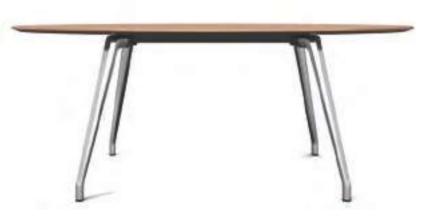

# Powerful and Low-key, Put Everything in Order

The concise desktop is suitable to be put in anywhere. The ballet shoe-shaped metal feet is full of tension. VARNA creates a space that can promote the exchange of minds and ideas.

# Free and Ideal, Stage for Your Dreams

The metal feet of VARNA take you to the world of imagination. Genius ideas and innovations are made here. This is the stage where we struggled for success and collaborations.

W-23B

The metal feet of VARNA are highlight when matching any type of desktops, and make the overall appearance unique and stylish. Combinations for various situations are available. High adaptability and flexibility is what we can obtain from the artistic yet practical VARNA.