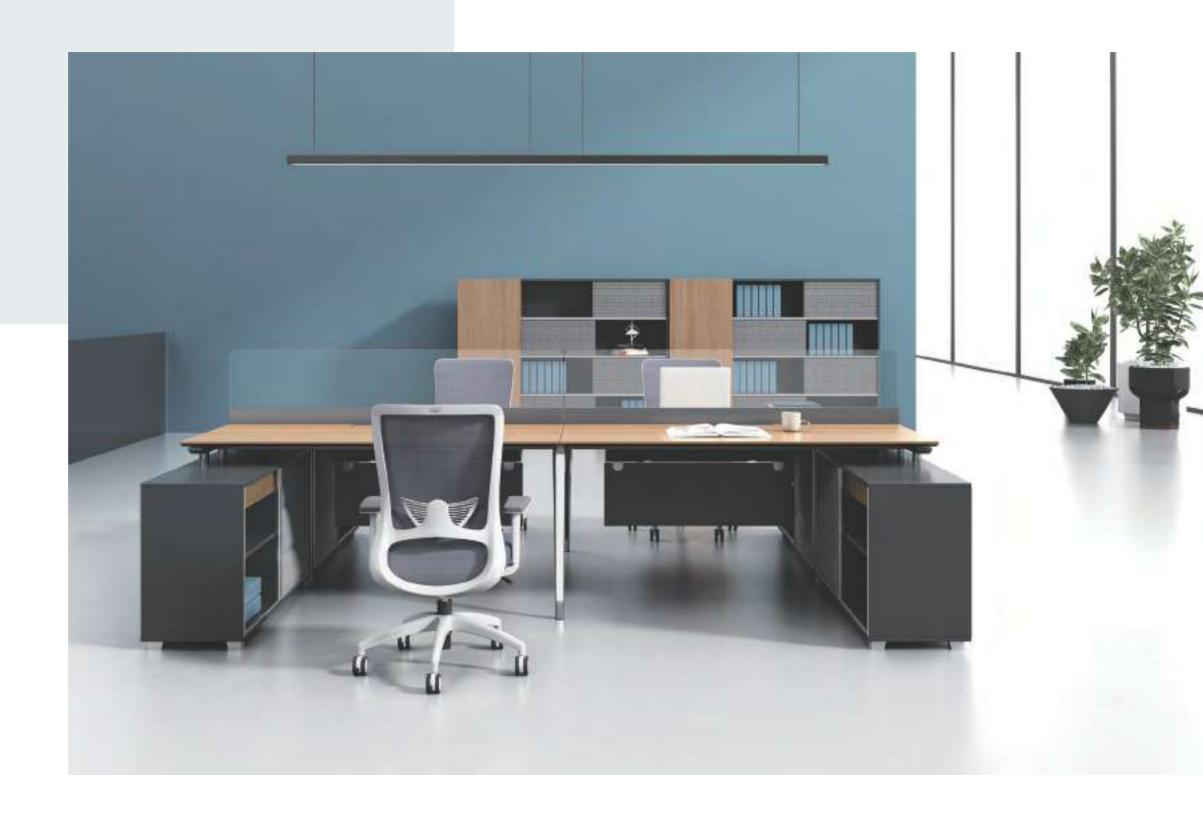

Light, elegant, and powerful VARNA series—I-VARNA is the resonance of time. It is the continuation of classic design elements, for classic is timeless.

An L-shaped executive workstation can be combined with staff workstations for collaboration working or functions separately. Different combinations can be used to implement different team forms. Varna is the perfect practice of space extension with its fine texture endowing space with warmth and calmness.

Line-shaped staff workstation is neat and concise, and team members can find their own space. With the desk-mounted screen, even in a noisy space, you can enjoy focused work without being interrupted. VARNA listens to your needs no matter the time and space.

### **Hidden Details for Orderly Offices**

VARNA is designed with the concept of hide. This is not only shows in the powerful routing design but also in the fixed manner of the table and the table feet. With a scientific and rigorous attitude, VARNA makes the office space neat and harmonious.