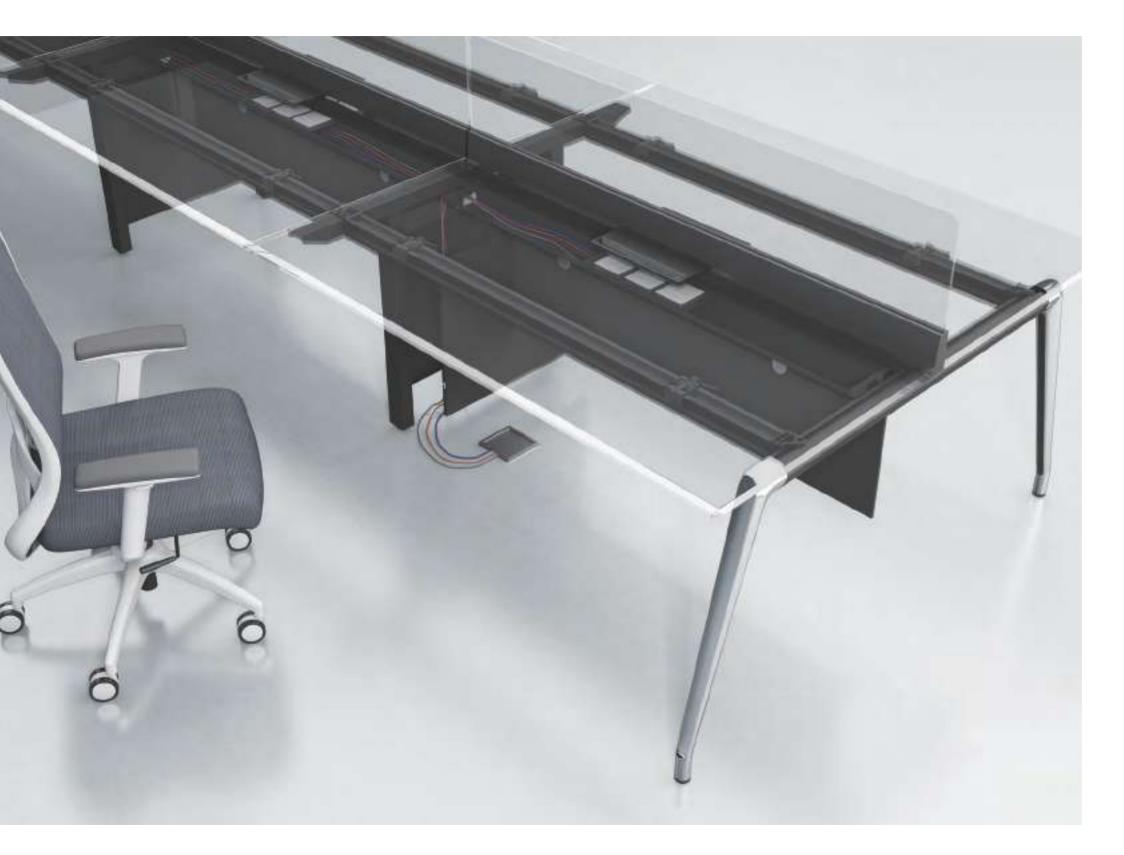

Flip wiring system, convenient for charging various electronic devices.

Slidable felt baffles , the beauty of rhythm brought by "display" and "hide";

Press-to-open walnut color cabinet door is smooth and handleless, giving the pleasure of silence.

Drawer wiring box

Flip wiring box

Versatile screens meet various space matching requirements of modern offices.

Transparent glass screen Frosted glass screen

Laminated glass screen Sheet melamine screen Sheet upholstered screen

### **Hidden Details for Orderly Offices**

VARNA is designed with the concept of hide. This is not only shows in the powerful routing design but also in the fixed manner of the table and the table feet. With a scientific and rigorous attitude, VARNA makes the office space neat and harmonious.