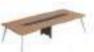

#### Varna Product Specifications

W2280+D2000\*H750(mm) W2280+D2000\*H750(mm) W2360\*D1720\*H750(mm) W2080\*D1720\*H750(mm) W2360\*D420\*H1850(mm) W2360\*D42

W2000\*D420\*H1500(mm) W2000\*D420\*H1500(mm) W2600\*D1200\*H750(mm) W2400\*D1100\*H750(mm) W3000\*D1200\*H750(mm) W3800\*D1480\*H750(mm)