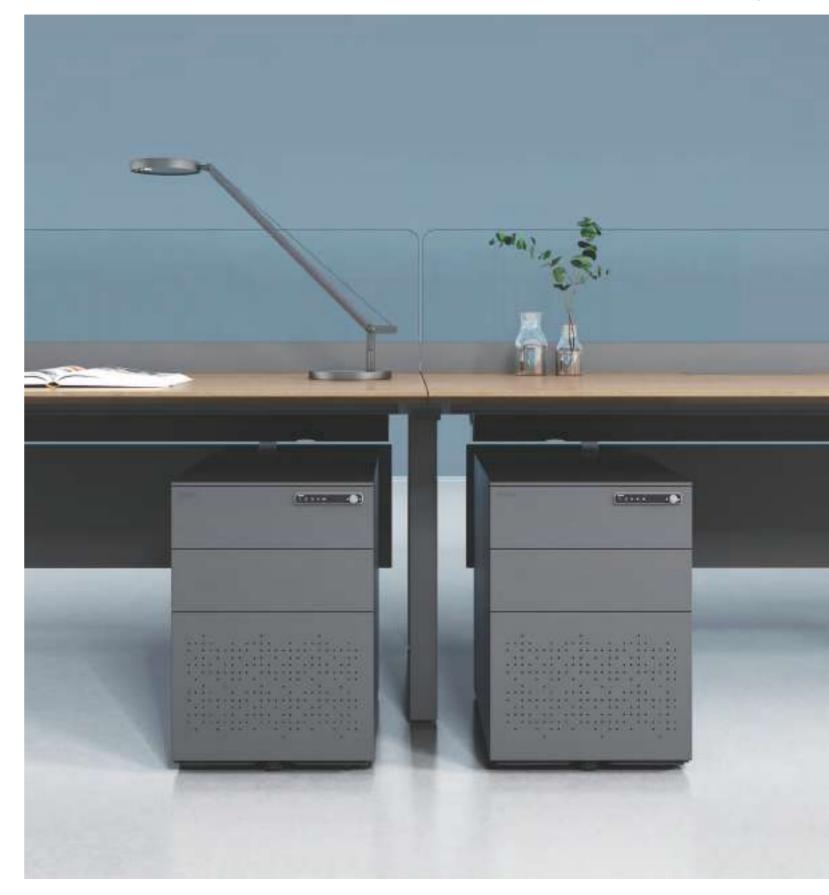

Flip wiring system, convenient for charging various electronic devices.

Slidable felt baffles , the beauty of rhythm brought by "display" and "hide";

Press-to-open walnut color cabinet door is smooth and handleless, giving the pleasure of silence.

### **Hidden Details for Orderly Offices**

VARNA is designed with the concept of hide. This is not only shows in the powerful routing design but also in the fixed manner of the table and the table feet. With a scientific and rigorous attitude, VARNA makes the office space neat and harmonious.