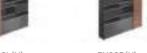

The side file cabinet in VARNA series combines solid wood and glass to maintain both Bending resistance and permeability. The one-piece file cabinet and back cabinet is designed with a 5cm feet for moistureproof, and its load-bearing capability is tested. With a powerful storage system, each item can find a home.

#### Varna Product Specifications

W2280+D2000\*H750(mm) W2280+D2000\*H750(mm) W2360\*D1720\*H750(mm) W2080\*D1720\*H750(mm) W2360\*D420\*H1850(mm) W2360\*D42

W2000\*D420\*H1500(mm) W2000\*D420\*H1500(mm) W2600\*D1200\*H750(mm) W2400\*D1100\*H750(mm) W3000\*D1200\*H750(mm) W3800\*D1480\*H750(mm)