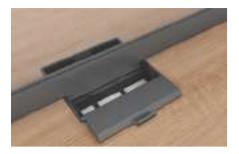

Flip wiring system, convenient for charging various electronic devices.

Slidable felt baffles , the beauty of rhythm brought by "display" and "hide";

Press-to-open walnut color cabinet door is smooth and handleless, giving the pleasure of silence.

Drawer wiring box

Flip wiring box

Versatile screens meet various space matching requirements of modern offices.

Transparent glass screen Frosted glass screen

Laminated glass screen Sheet melamine screen Sheet upholstered screen