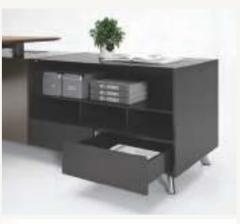

## Pragmatism with Incomparable Beauty

VARNA is designed with efficient space to store files, documents, and office tools. Just like the modern ballet that is simplified in backgrounds, VARNA also provides larger space with concise appearance.

The side file cabinet in VARNA series combines solid wood and glass to maintain both Bending resistance and permeability. The one-piece file cabinet and back cabinet is designed with a 5cm feet for moistureproof, and its load-bearing capability is tested. With a powerful storage system, each item can find a home.