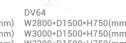

#### Varna Product Specifications

W2280+D2000\*H750(mm) W2280+D2000\*H750(mm) W2360\*D1720\*H750(mm) W2080\*D1720\*H750(mm) W2360\*D420\*H1850(mm) W2360\*D42

W2000\*D420\*H1500(mm) W2000\*D420\*H1500(mm) W2600\*D1200\*H750(mm) W2400\*D1100\*H750(mm) W3000\*D1200\*H750(mm) W3800\*D1480\*H750(mm)

φ1500\*H750(mm)

EN71(H) W1100\*D1100\*H750(mm)