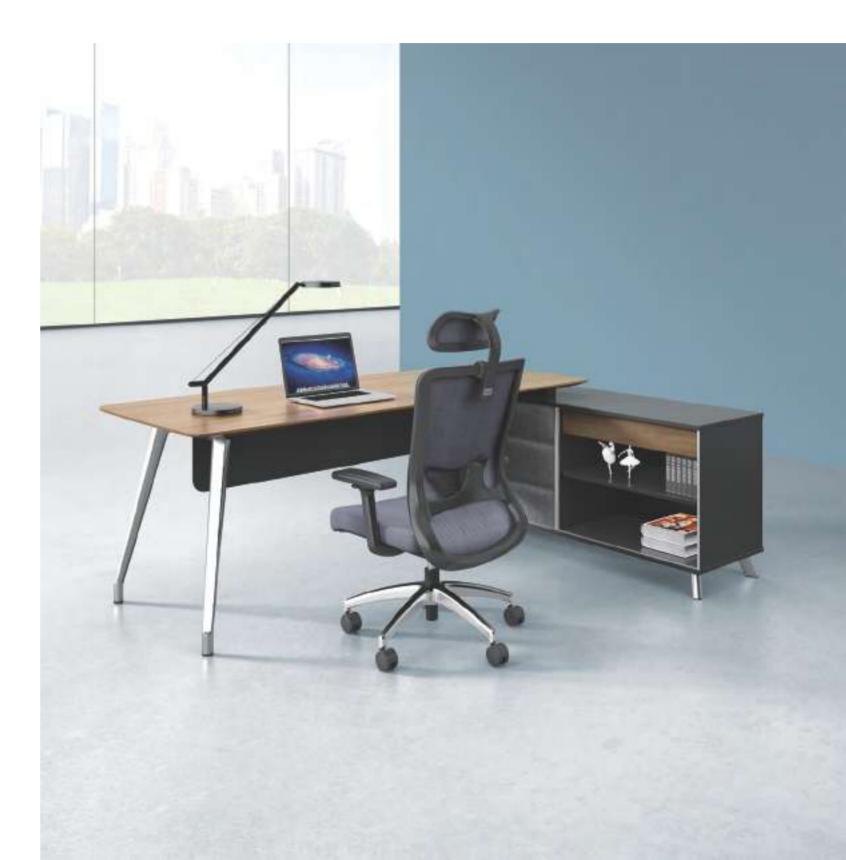

# Powerful and Low-key, Put Everything in Order

The concise desktop is suitable to be put in anywhere. The ballet shoe-shaped metal feet is full of tension. VARNA creates a space that can promote the exchange of minds and ideas.

# Free and Ideal, Stage for Your Dreams

The metal feet of VARNA take you to the world of imagination. Genius ideas and innovations are made here. This is the stage where we struggled for success and collaborations.