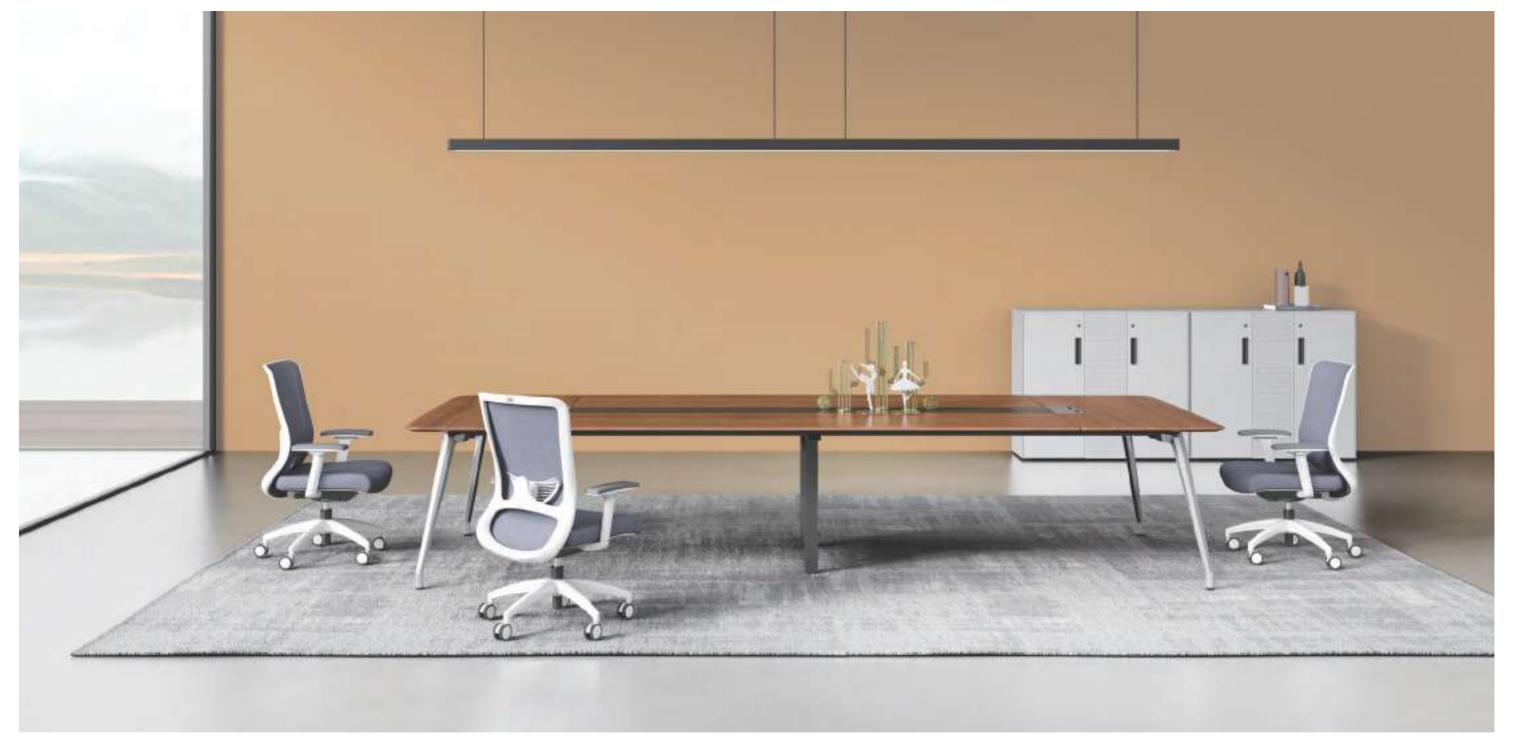

Light, elegant, and powerful VARNA series—I-VARNA is the resonance of time. It is the continuation of classic design elements, for classic is timeless.

An L-shaped executive workstation can be combined with staff workstations for collaboration working or functions separately. Different combinations can be used to implement different team forms. Varna is the perfect practice of space extension with its fine texture endowing space with warmth and calmness.

## New Romance for Working with Elegance

H-shaped workstations is perfect for a group of employees to work in collaboration. The Morandi color is more gentle and relaxing when matched with the light color base. Working here is comfortable and relax.