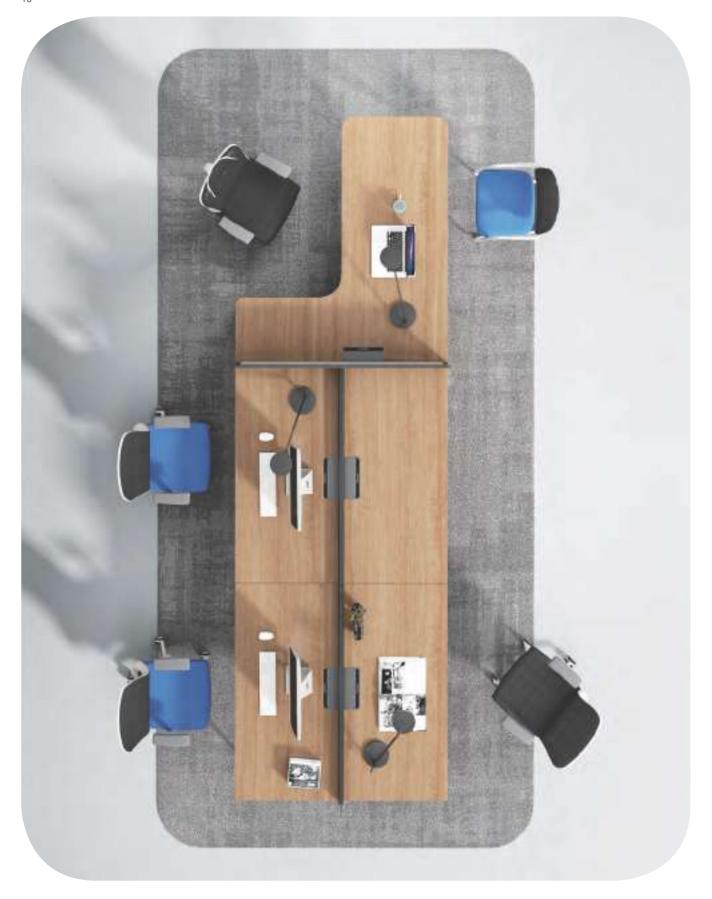

## New Romance for Working with Elegance

H-shaped workstations is perfect for a group of employees to work in collaboration. The Morandi color is more gentle and relaxing when matched with the light color base. Working here is comfortable and relax.

Line-shaped staff workstation is neat and concise, and team members can find their own space. With the desk-mounted screen, even in a noisy space, you can enjoy focused work without being interrupted. VARNA listens to your needs no matter the time and space.