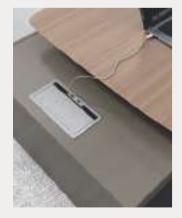

Flip wiring system, convenient for charging various electronic devices.

Slidable felt baffles , the beauty of rhythm brought by "display" and "hide";

Press-to-open walnut color cabinet door is smooth and handleless, giving the pleasure of silence.