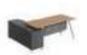

## Pragmatism with Incomparable Beauty

VARNA is designed with efficient space to store files, documents, and office tools. Just like the modern ballet that is simplified in backgrounds, VARNA also provides larger space with concise appearance.

The side file cabinet in VARNA series combines solid wood and glass to maintain both Bending resistance and permeability. The one-piece file cabinet and back cabinet is designed with a 5cm feet for moistureproof, and its load-bearing capability is tested. With a powerful storage system, each item can find a home.