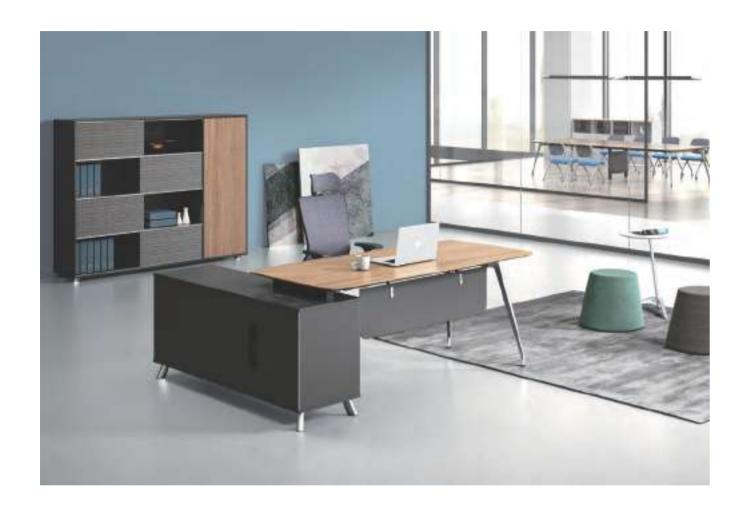

Light, elegant, and powerful VARNA series—I-VARNA is the resonance of time. It is the continuation of classic design elements, for classic is timeless.

An L-shaped executive workstation can be combined with staff workstations for collaboration working or functions separately. Different combinations can be used to implement different team forms. Varna is the perfect practice of space extension with its fine texture endowing space with warmth and calmness.