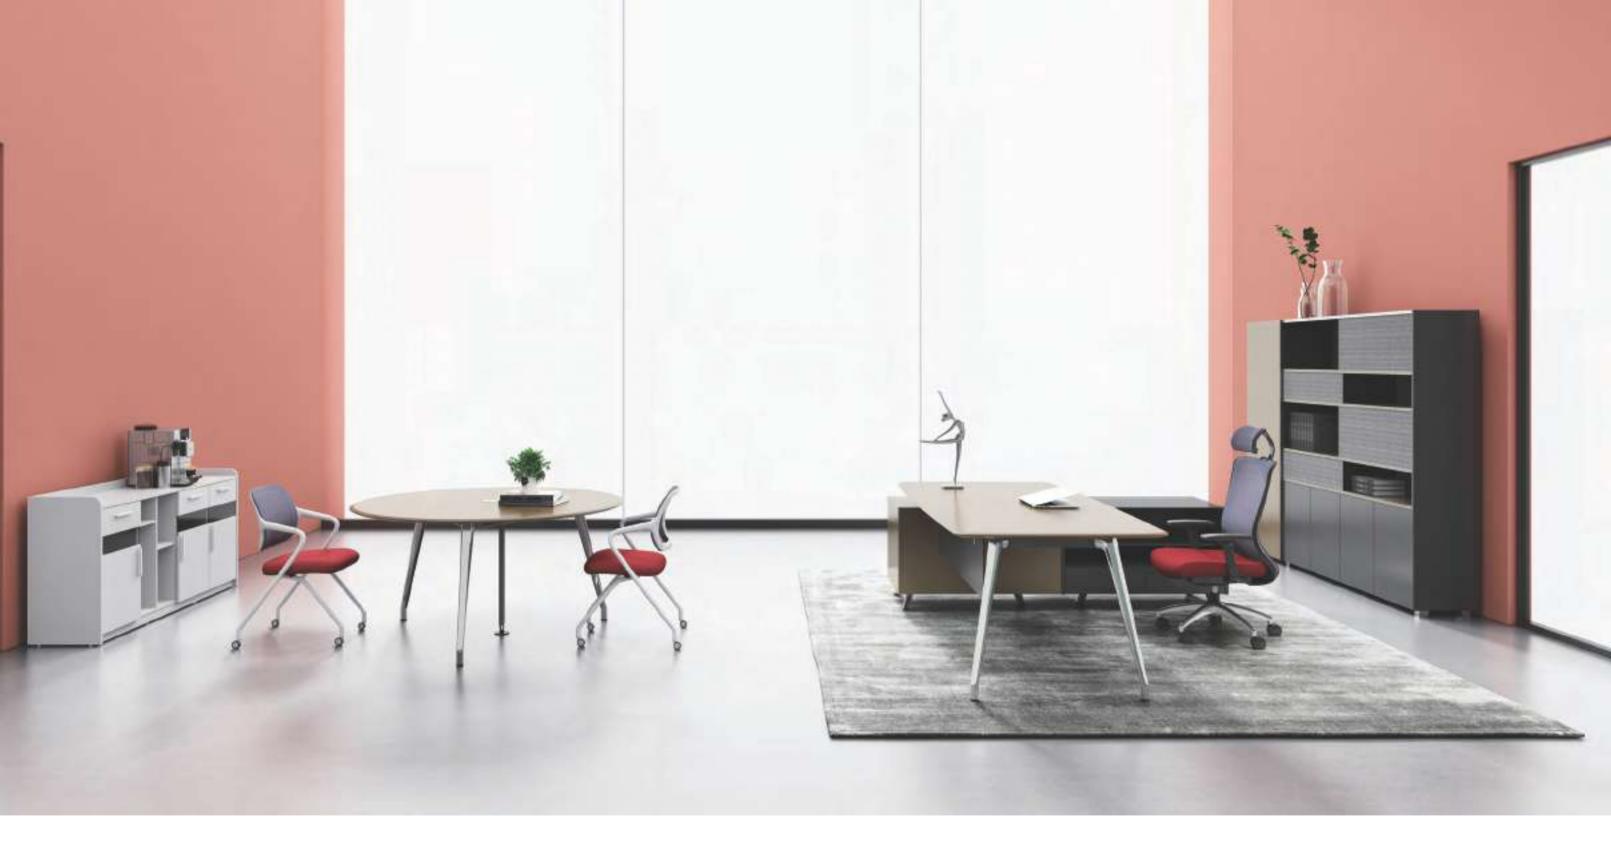

# Varna, Ballet Romantics in Base Design

In 1930s, the ballet Fairy marked the beginning of a new era of romantic ballet. Inspired by the elegance and ingenuity of dancing feet of the ballet dancer, VARNA is born with vitality and power of control, endowing modern office spaces with speechless artistic beauty.

Open and elegant space made exclusively for business elites. The solid wood desktop is steady and smooth, the ballet feet understructure has the glow of starry sky. Elegance will follow you when using VARNA.

## Pragmatism with Incomparable Beauty

VARNA is designed with efficient space to store files, documents, and office tools. Just like the modern ballet that is simplified in backgrounds, VARNA also provides larger space with concise appearance.

# Powerful and Low-key, Put Everything in Order

The concise desktop is suitable to be put in anywhere. The ballet shoe-shaped metal feet is full of tension. VARNA creates a space that can promote the exchange of minds and ideas.

# Free and Ideal, Stage for Your Dreams

The metal feet of VARNA take you to the world of imagination. Genius ideas and innovations are made here. This is the stage where we struggled for success and collaborations.