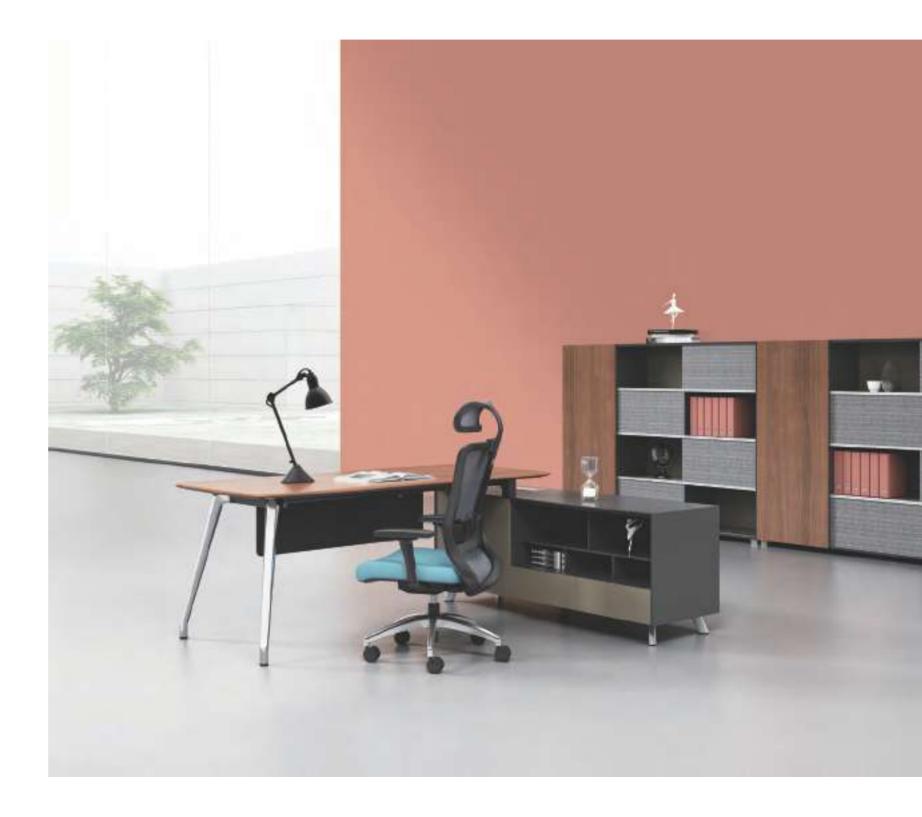

Light, elegant, and powerful VARNA series—I-VARNA is the resonance of time. It is the continuation of classic design elements, for classic is timeless.

An L-shaped executive workstation can be combined with staff workstations for collaboration working or functions separately. Different combinations can be used to implement different team forms. Varna is the perfect practice of space extension with its fine texture endowing space with warmth and calmness.

# Powerful and Low-key, Put Everything in Order

The concise desktop is suitable to be put in anywhere. The ballet shoe-shaped metal feet is full of tension. VARNA creates a space that can promote the exchange of minds and ideas.

# Free and Ideal, Stage for Your Dreams

The metal feet of VARNA take you to the world of imagination. Genius ideas and innovations are made here. This is the stage where we struggled for success and collaborations.