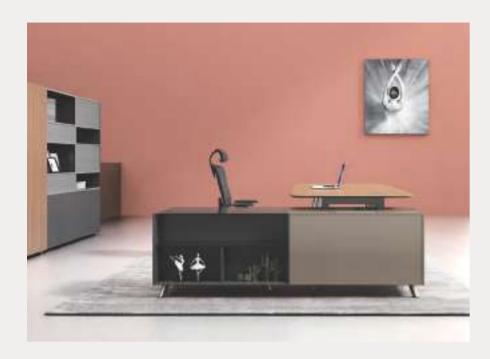

## Pragmatism with Incomparable Beauty

VARNA is designed with efficient space to store files, documents, and office tools. Just like the modern ballet that is simplified in backgrounds, VARNA also provides larger space with concise appearance.

The side file cabinet in VARNA series combines solid wood and glass to maintain both Bending resistance and permeability. The one-piece file cabinet and back cabinet is designed with a 5cm feet for moistureproof, and its load-bearing capability is tested. With a powerful storage system, each item can find a home.

Flip wiring system, convenient for charging various electronic devices.

Slidable felt baffles , the beauty of rhythm brought by "display" and "hide";

Press-to-open walnut color cabinet door is smooth and handleless, giving the pleasure of silence.