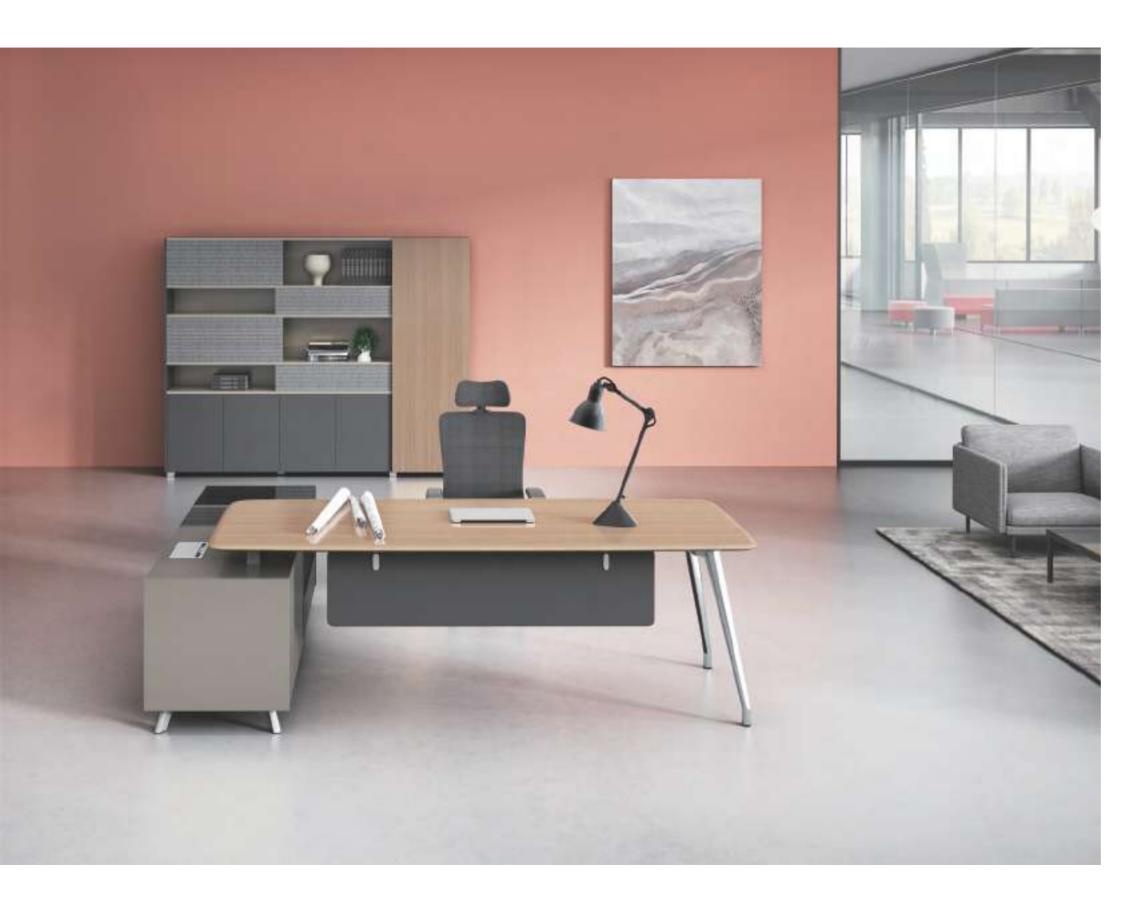

### **Hidden Details for Orderly Offices**

VARNA is designed with the concept of hide. This is not only shows in the powerful routing design but also in the fixed manner of the table and the table feet. With a scientific and rigorous attitude, VARNA makes the office space neat and harmonious.

The joint part designed exclusively for VARNA can offer efficient support to maintain stability.

Featured colors of VARNA series is walnut, white oak, Mocha, and also include meteor gray. You can choose classic color matches or stylish and modern color matches. Rather than a single wooden color, variety really matters nowadays.

# Powerful and Low-key, Put Everything in Order

The concise desktop is suitable to be put in anywhere. The ballet shoe-shaped metal feet is full of tension. VARNA creates a space that can promote the exchange of minds and ideas.