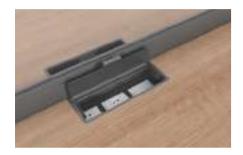

Flip wiring system, convenient for charging various electronic devices.

Slidable felt baffles , the beauty of rhythm brought by "display" and "hide";

Press-to-open walnut color cabinet door is smooth and handleless, giving the pleasure of silence.

Drawer wiring box

Flip wiring box

Versatile screens meet various space matching requirements of modern offices.

Transparent glass screen Frosted glass screen

Laminated glass screen Sheet melamine screen Sheet upholstered screen