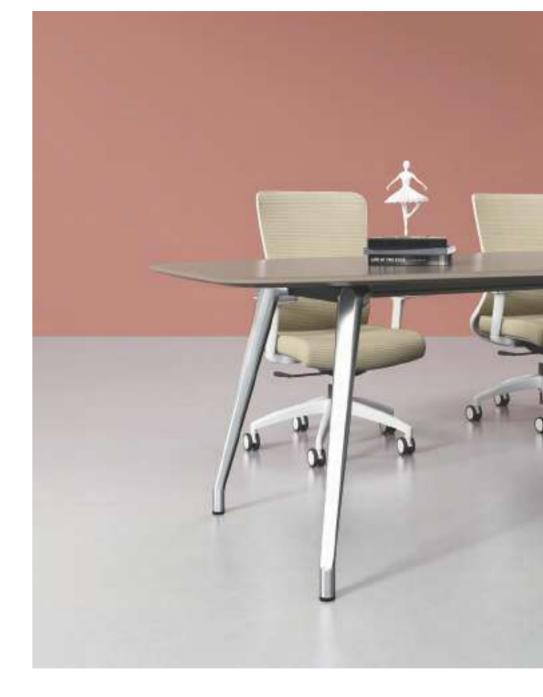

# Powerful and Low-key, Put Everything in Order

The concise desktop is suitable to be put in anywhere. The ballet shoe-shaped metal feet is full of tension. VARNA creates a space that can promote the exchange of minds and ideas.

# Free and Ideal, Stage for Your Dreams

The metal feet of VARNA take you to the world of imagination. Genius ideas and innovations are made here. This is the stage where we struggled for success and collaborations.