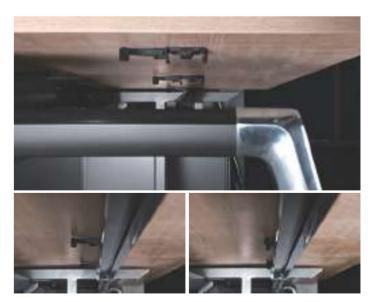

### **Hidden Details for Orderly Offices**

VARNA is designed with the concept of hide. This is not only shows in the powerful routing design but also in the fixed manner of the table and the table feet. With a scientific and rigorous attitude, VARNA makes the office space neat and harmonious.

The joint part designed exclusively for VARNA can offer efficient support to maintain stability.

Featured colors of VARNA series is walnut, white oak, Mocha, and also include meteor gray. You can choose classic color matches or stylish and modern color matches. Rather than a single wooden color, variety really matters nowadays.