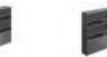

The side file cabinet in VARNA series combines solid wood and glass to maintain both Bending resistance and permeability. The one-piece file cabinet and back cabinet is designed with a 5cm feet for moistureproof, and its load-bearing capability is tested. With a powerful storage system, each item can find a home.

#### Varna Product Specifications

W2280+D2000\*H750(mm) W2280+D2000\*H750(mm) W2360\*D1720\*H750(mm) W2080\*D1720\*H750(mm) W2360\*D420\*H1850(mm) W2360\*D42

W2000\*D420\*H1500(mm) W2000\*D420\*H1500(mm) W2600\*D1200\*H750(mm) W2400\*D1100\*H750(mm) W3000\*D1200\*H750(mm) W3800\*D1480\*H750(mm)