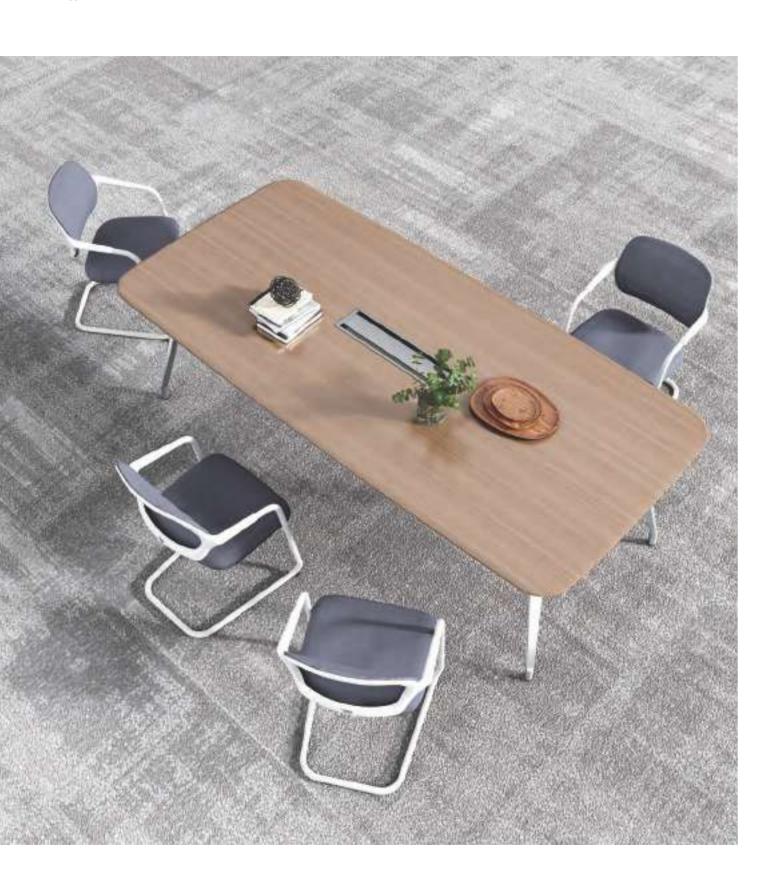

### Listen to Each Other for Boundless Communication

Close and concentrated communication in teams can effectively push forward the process. VARNA is also welcoming in reception and have a meeting with visitors.

W-23B

The metal feet of VARNA are highlight when matching any type of desktops, and make the overall appearance unique and stylish. Combinations for various situations are available. High adaptability and flexibility is what we can obtain from the artistic yet practical VARNA.