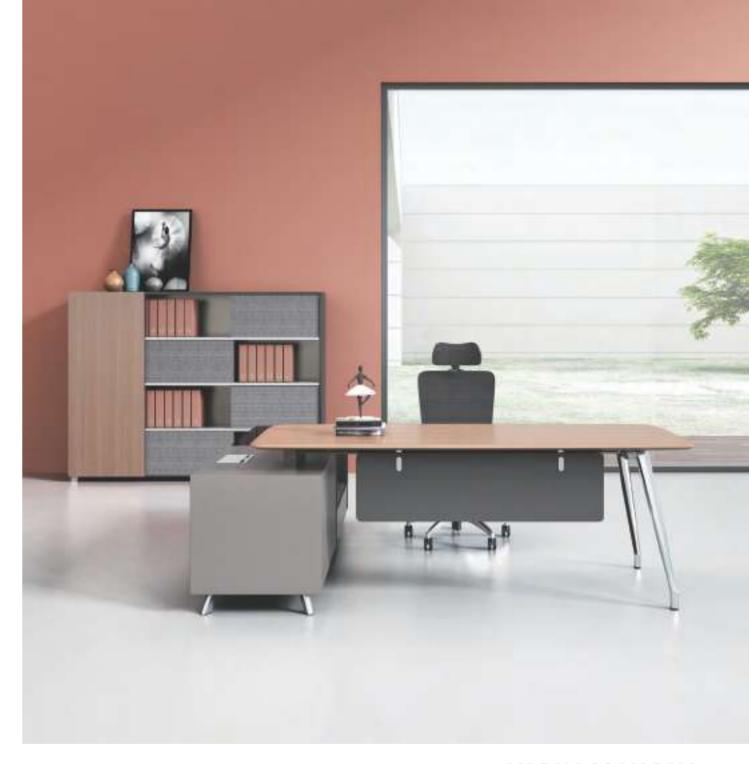

Open and elegant space made exclusively for business elites. The solid wood desktop is steady and smooth, the ballet feet understructure has the glow of starry sky. Elegance will follow you when using VARNA.

## Pragmatism with Incomparable Beauty

VARNA is designed with efficient space to store files, documents, and office tools. Just like the modern ballet that is simplified in backgrounds, VARNA also provides larger space with concise appearance.

The side file cabinet in VARNA series combines solid wood and glass to maintain both Bending resistance and permeability. The one-piece file cabinet and back cabinet is designed with a 5cm feet for moistureproof, and its load-bearing capability is tested. With a powerful storage system, each item can find a home.