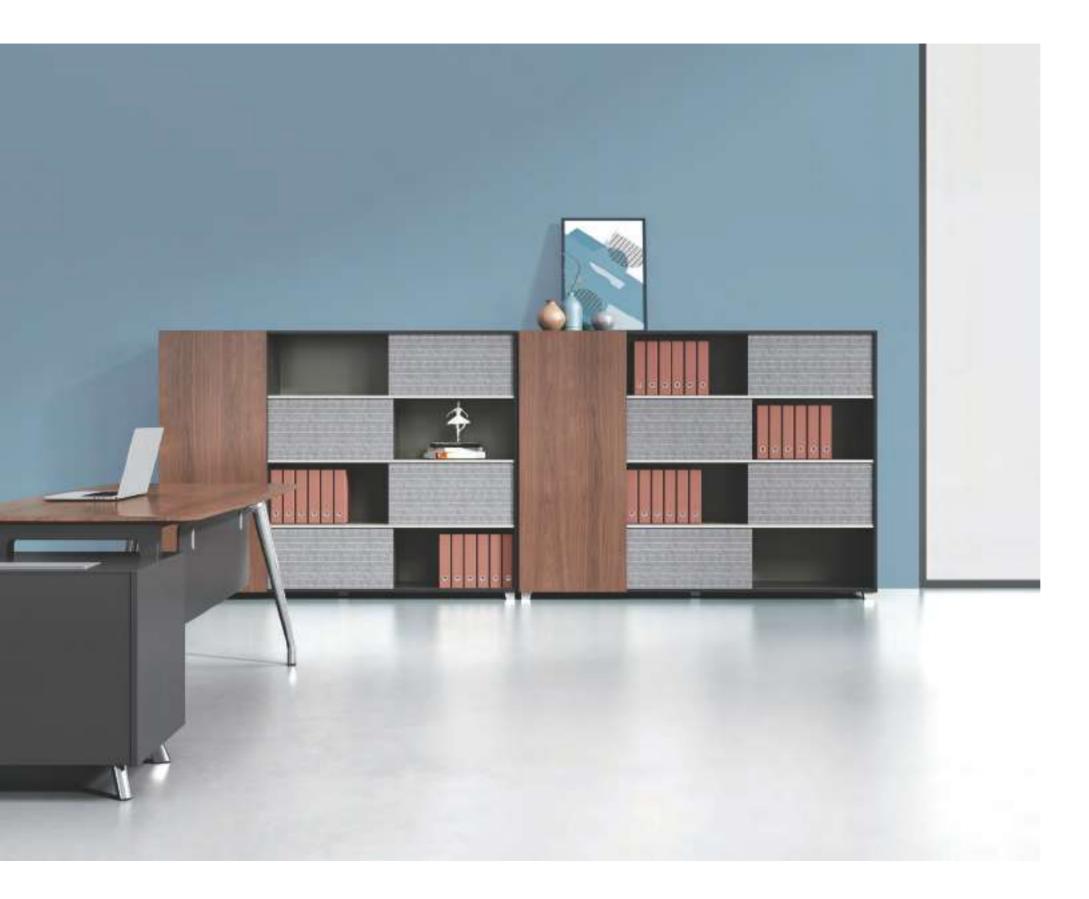

### **Hidden Details for Orderly Offices**

VARNA is designed with the concept of hide. This is not only shows in the powerful routing design but also in the fixed manner of the table and the table feet. With a scientific and rigorous attitude, VARNA makes the office space neat and harmonious.

The joint part designed exclusively for VARNA can offer efficient support to maintain stability.

Featured colors of VARNA series is walnut, white oak, Mocha, and also include meteor gray. You can choose classic color matches or stylish and modern color matches. Rather than a single wooden color, variety really matters nowadays.