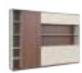

### A gentleman develops wisdom in hold and elegance in mold.

Round file cabinet adopts a tall waist line design between the top board and cabinet hody

The universal single-shelf height is suitable for business document, tea spot and snacks, and stationeries.

All you can find can be well placed.