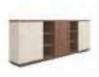

Edges of the Cabinet door have a 45° inward cutting angle, uniformly merged with the cabinet surface.

The large capacity storage space is sufficient for your daily needs.

The ingenious combination of square and circle and the fusion of lines and faces endow the space with prudent and elegant atmosphere.

Artifacts tracing back to earlier times stand on the semi-open filing cabinet, sending out a strong cultural atmosphere. Each object give visitors a peek of the inner world of the owner.