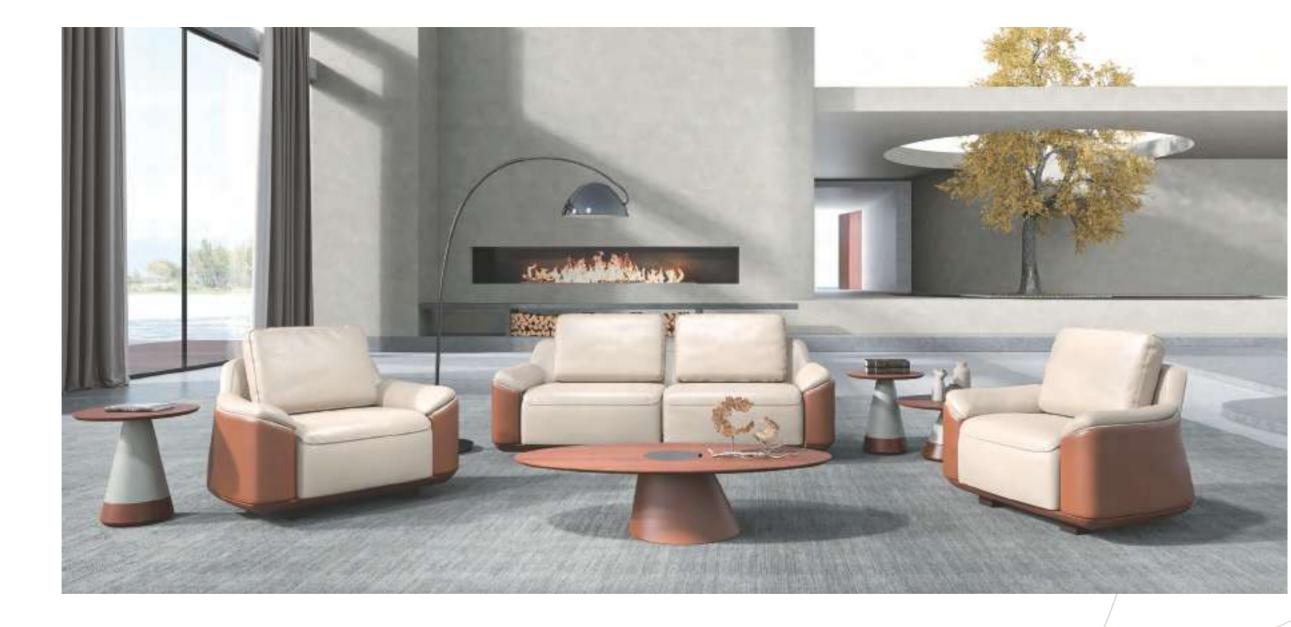

# A gentleman must have a broad mind to encounter greatness.

With tenderness in mind to embrace every setback and gift of life.

The mind is tempered with more inner peace after seeing the world.

There was less sharpness and tension, and less frivolousness and angry sighing.

Like the Round series sofa which adopts

larchwood over 50 years to shape the backframe: Never show off its strength, but has the courage to stand up from countless failures;

660mm-wide water-based Nappa leather base give you infinite comfort.

Never demand integration, but have an open mind to accept other voices.

• Single seat

Double seats

• Three seats