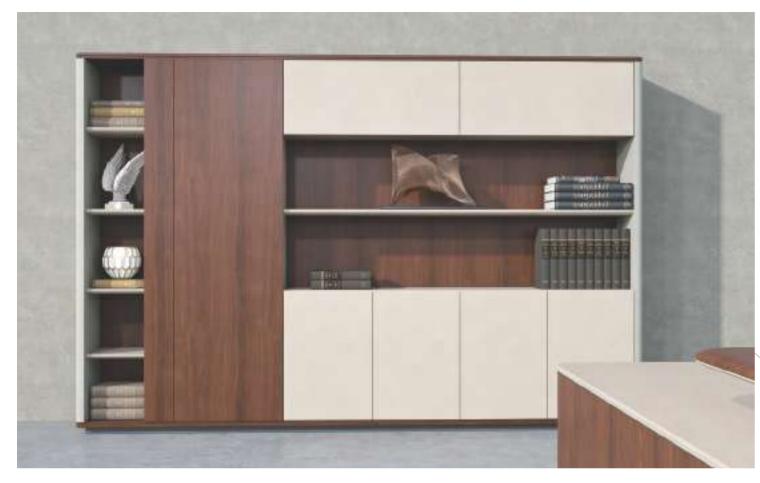

### A gentleman develops wisdom in hold and elegance in mold.

Round file cabinet adopts a tall waist line design between the top board and cabinet hody

The universal single-shelf height is suitable for business document, tea spot and snacks, and stationeries.

All you can find can be well placed.