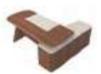

## Master carpenter's ruler is used to meet natural law with natural walnut.

The desktop is 7.8-foot in length, which means good fortune in the business development;
The desktop is 3.3-foot in width, which means good fortune in the communication and negotiation;
The arc edge of the desktop is 0.8-feet in width, which means good fortune in job promotion.

The inward design of the table feet ensures sufficient knee space, causing no disruption to your negotiation.

#### Desk

W2400\*D2000\*H760(mm)

ES86L/R W2000\*D1700\*H760(mm)