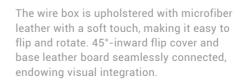

### Smooth Open and Close of the Wiring Box.

When quaint walnut meets modern microfiber leather, a combination of tradition and modernity ascends. Walnut has hard and fine texture, which ensures a long service life. The wavy curly tree pattern and the wooden knots complement each other, as if the parabola is inked on the rice paper, the texture is interlocking, and the pores are finished. Water-based open paint finishing on the desktop makes wood texture clear and fine.