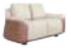

Like the Round series sofa which adopts

larchwood over 50 years to shape the backframe: Never show off its strength, but has the courage to stand up from countless failures;

660mm-wide water-based Nappa leather base give you infinite comfort.

Never demand integration, but have an open mind to accept other voices.

• Single seat

Double seats

• Three seats

#### Sofa

ST97.3.CN W2060\*D900\*H660(mm)

ST97.2.CN W1600\*D900\*H660(mm)

ST97.1.CN W980\*D900\*H660(mm)