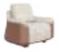

Like the Round series sofa which adopts

larchwood over 50 years to shape the backframe: Never show off its strength, but has the courage to stand up from countless failures;

660mm-wide water-based Nappa leather base give you infinite comfort.

Never demand integration, but have an open mind to accept other voices.

• Single seat

Double seats

• Three seats

#### Sofa

ST97.3.CN W2060\*D900\*H660(mm)

ST97.2.CN W1600\*D900\*H660(mm)

ST97.1.CN W980\*D900\*H660(mm)