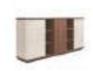

### A gentleman develops wisdom in hold and elegance in mold.

Round file cabinet adopts a tall waist line design between the top board and cabinet hody

The universal single-shelf height is suitable for business document, tea spot and snacks, and stationeries.

All you can find can be well placed.