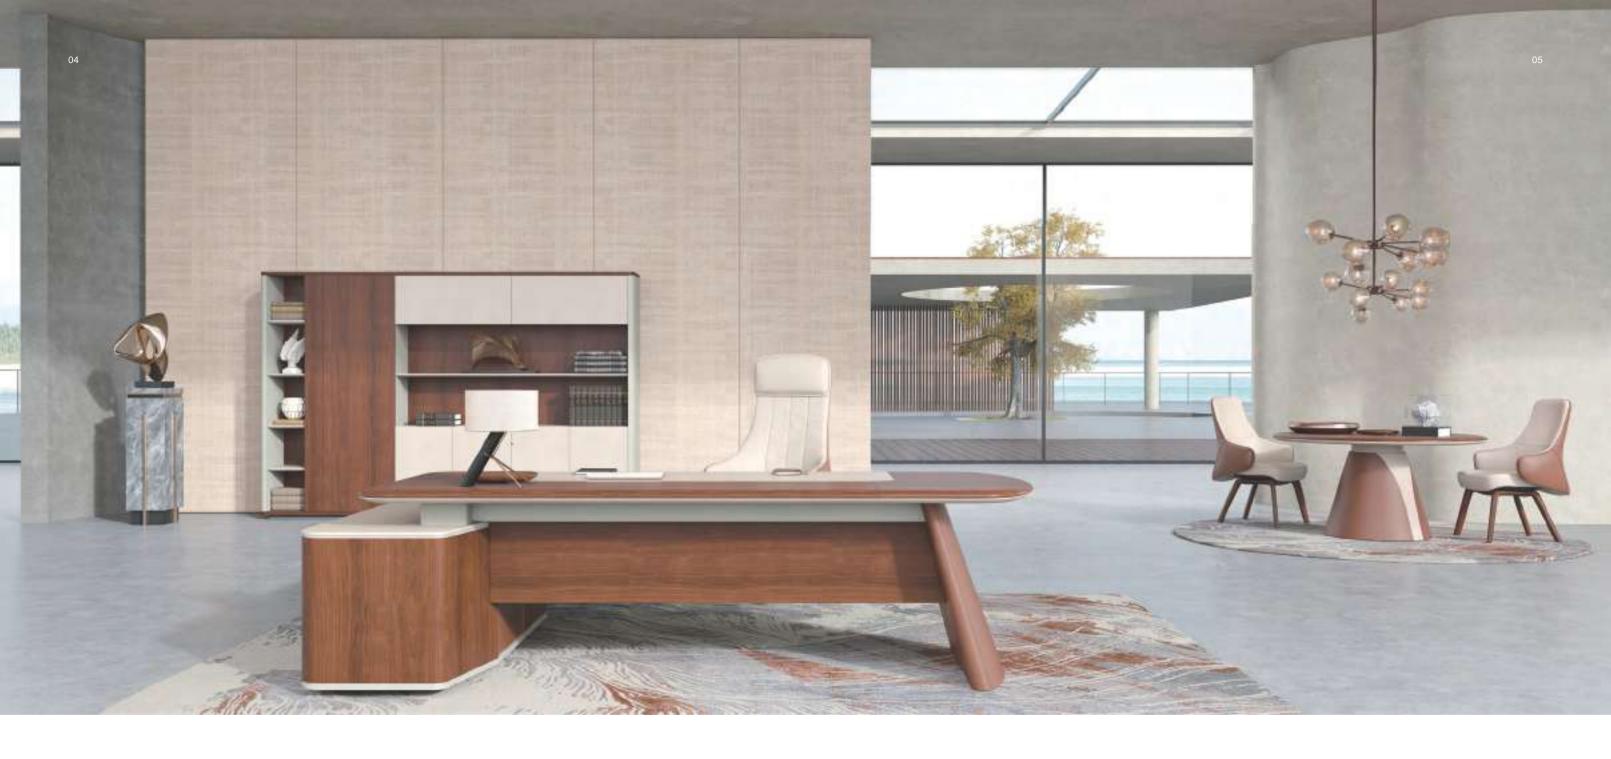

**ROUND** 

## Master carpenter's ruler is used to meet natural law with natural walnut.

The desktop is 7.8-foot in length, which means good fortune in the business development;
The desktop is 3.3-foot in width, which means good fortune in the communication and negotiation;
The arc edge of the desktop is 0.8-feet in width, which means good fortune in job promotion.

You can find natural color matches in Round series. The classical color of the earth reminds you of the charm and freshness of mountains and rivers in cloudy moist, making you feel its elegance and vintage. The low-saturated neutral color is low-key and calm, which allows you to find the inner peace to relax and broaden your vision.

#### 45° Side Vision Presents Uprightness and Roundness.

A masterpiece with excellent aesthetics is expensive not only in materials and techniques, but more in strict size and perfect proportion. Round series follows the golden ratio with Luban ruler used as the rope ink.