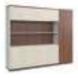

### New Findings Inside the Side Cabinet.

The combination of walnut and leather presents elevated taste. Designed with a maximum 135° open angle and equipped with Austrian Blum hinge, easy to take and place objects.

Leather storage drawer with patterned stitching on the surface delivers a stereo sense. The handleless design creates a minimalist visual experience.