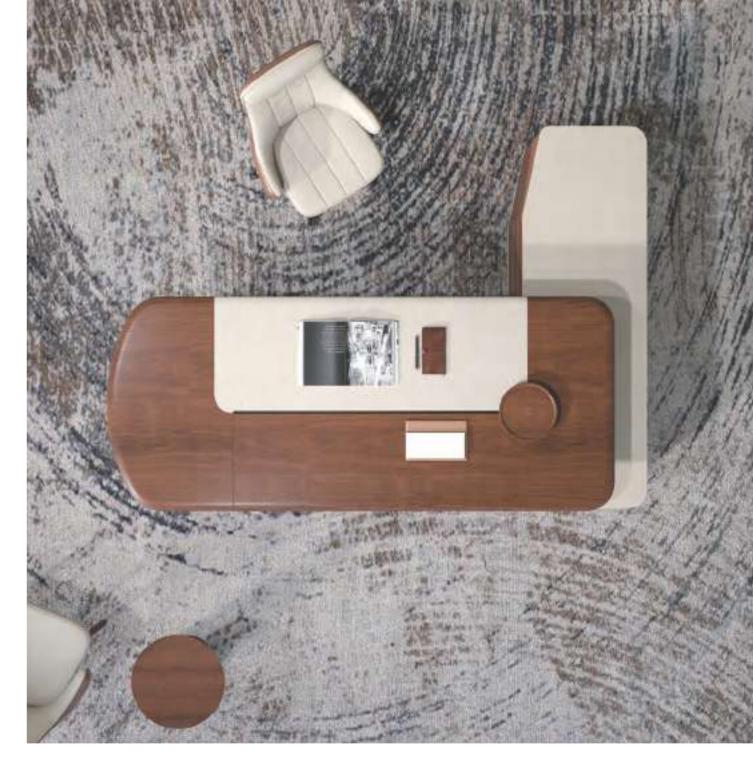

#### Under the Desk Top, A Whole New Vision.

Grafting old crafts with new technology, in addition to flowing lines and staggered structures, both internal and external functional configuration are strengthened.

Hidden routing system with multiple ports for telephones, HDMI, and USB, sufficient for power charging for different devices.

Solid wood removable tray integrates with wireless power charging and storage function, perfect for routine work.

### New Findings Inside the Side Cabinet.

The combination of walnut and leather presents elevated taste. Designed with a maximum 135° open angle and equipped with Austrian Blum hinge, easy to take and place objects.

Leather storage drawer with patterned stitching on the surface delivers a stereo sense. The handleless design creates a minimalist visual experience.