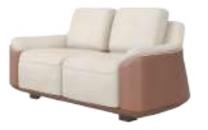

Like the Round series sofa which adopts

larchwood over 50 years to shape the backframe: Never show off its strength, but has the courage to stand up from countless failures;

660mm-wide water-based Nappa leather base give you infinite comfort.

Never demand integration, but have an open mind to accept other voices.

• Single seat

Double seats

• Three seats

#### Sofa

ST97.3.CN W2060\*D900\*H660(mm)

ST97.2.CN W1600\*D900\*H660(mm)

ST97.1.CN W980\*D900\*H660(mm)