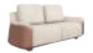

Like the Round series sofa which adopts

larchwood over 50 years to shape the backframe: Never show off its strength, but has the courage to stand up from countless failures;

660mm-wide water-based Nappa leather base give you infinite comfort.

Never demand integration, but have an open mind to accept other voices.

• Single seat

Double seats

• Three seats

#### Sofa

ST97.3.CN W2060\*D900\*H660(mm)

ST97.2.CN W1600\*D900\*H660(mm)

ST97.1.CN W980\*D900\*H660(mm)