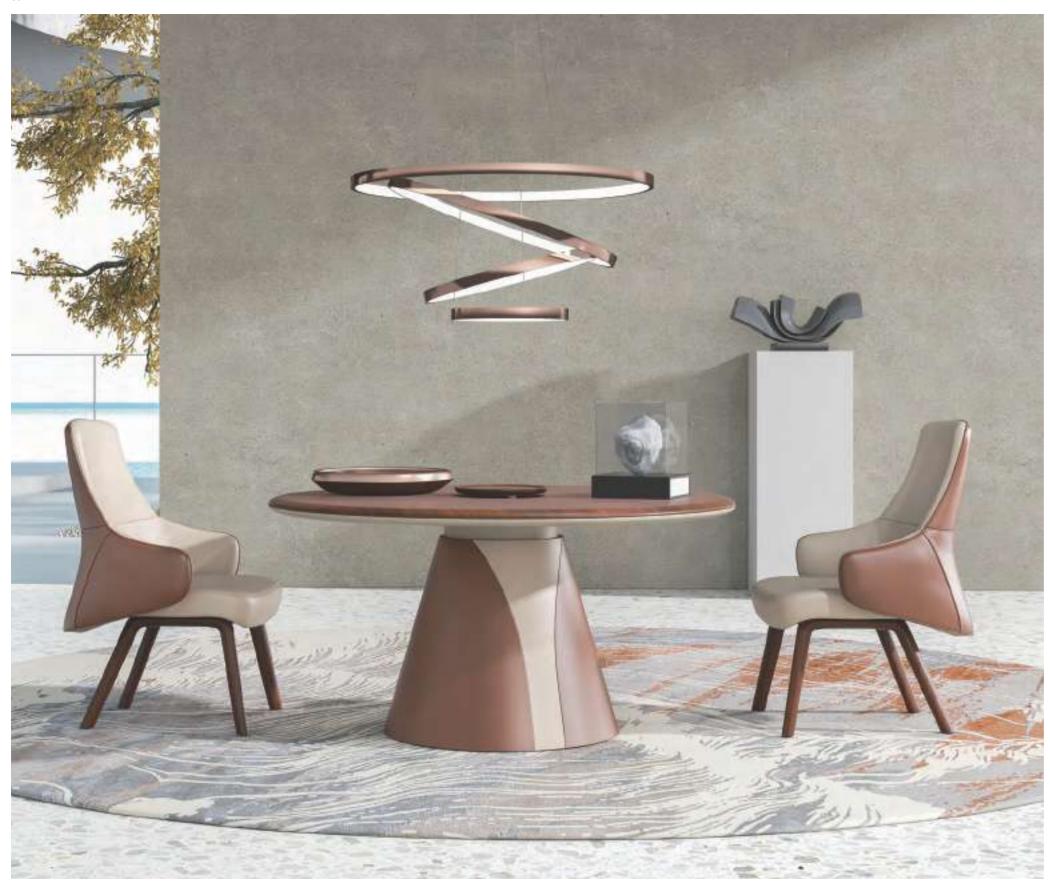

# As nature progresses with mutual effect, a gentleman consider harmony as the outcome of cooperation.

With inheritance of the simplicity and elegance of eastern philosophy, We adopts these valued elements into design of Round series. The desktop is round and mellow like a dome, The desk feet is tapered to obtain a concise look without sacrifice of load bearing capability. The cloud element on the desk echoes with that on the conference table. Further matching with the high-back chair in Round series, the desk-table-chair set endow the space with a sense of order.

The desk top is designed with sector segmentations, unsophisticated an elegant. 360° rotatable tray for storing stationery and snacks. Built-in power charging ports ensure negotiations to be held in an orderly manner.