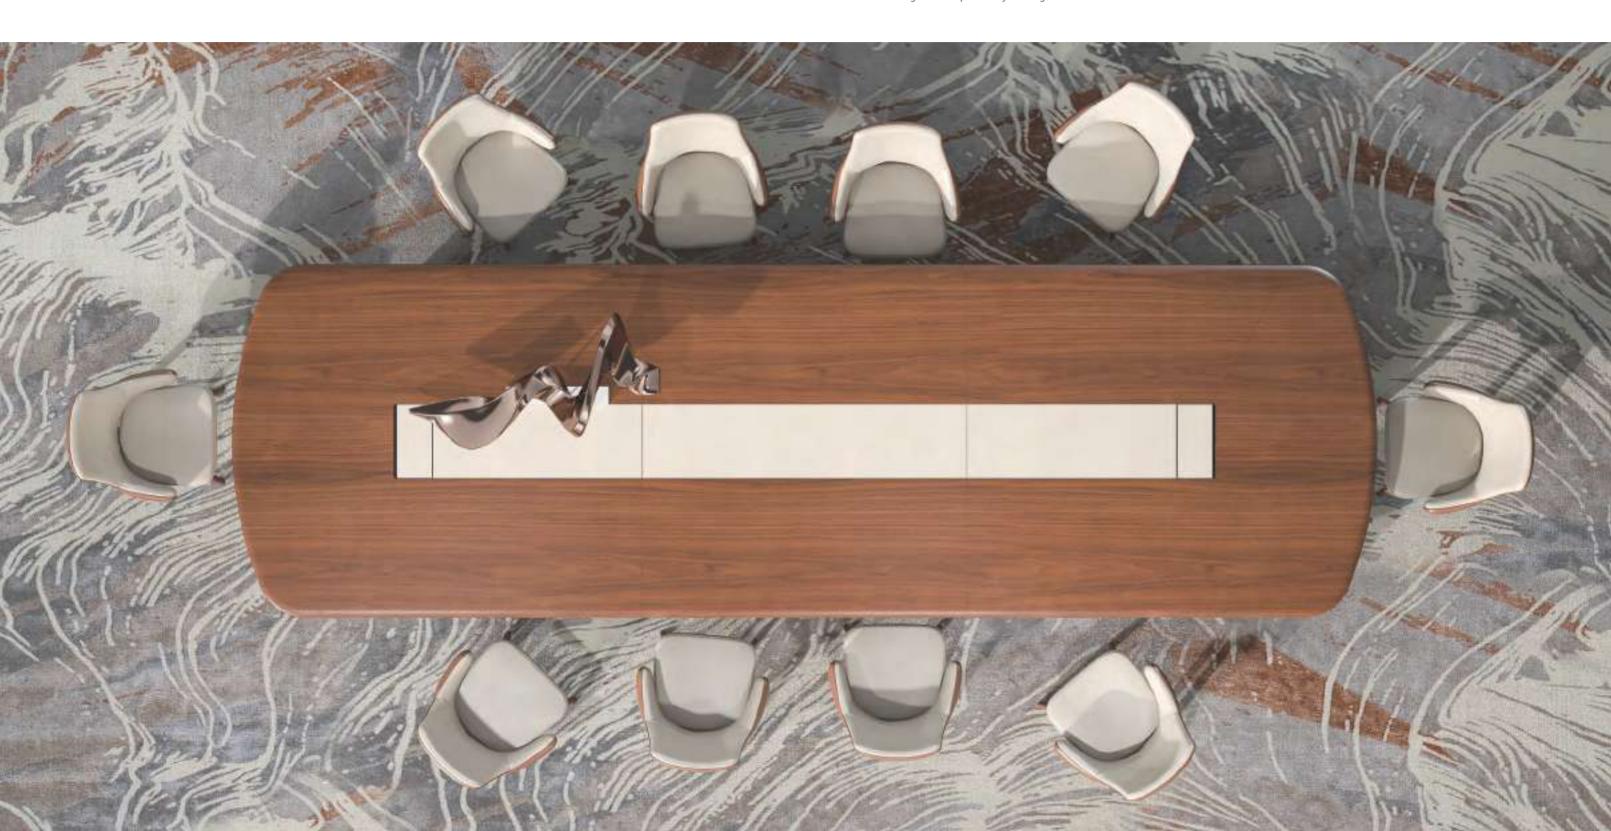

## Master carpenter's ruler is used to meet natural law with natural walnut.

The desktop is 7.8-foot in length, which means good fortune in the business development;
The desktop is 3.3-foot in width, which means good fortune in the communication and negotiation;
The arc edge of the desktop is 0.8-feet in width, which means good fortune in job promotion.

#### 45° Side Vision Presents Uprightness and Roundness.

A masterpiece with excellent aesthetics is expensive not only in materials and techniques, but more in strict size and perfect proportion. Round series follows the golden ratio with Luban ruler used as the rope ink.