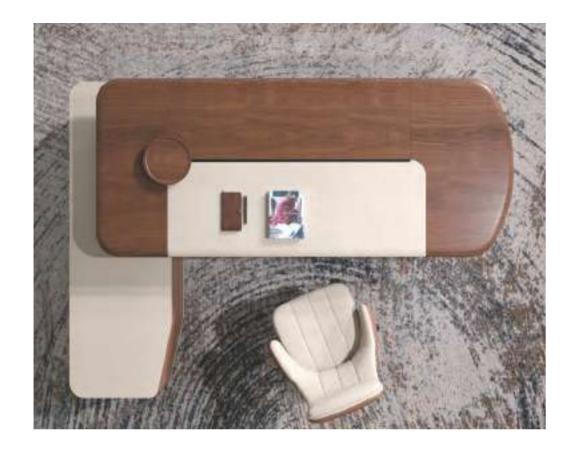

#### Under the Desk Top, A Whole New Vision.

Grafting old crafts with new technology, in addition to flowing lines and staggered structures, both internal and external functional configuration are strengthened.

Hidden routing system with multiple ports for telephones, HDMI, and USB, sufficient for power charging for different devices.

Solid wood removable tray integrates with wireless power charging and storage function, perfect for routine work.

The desk top is designed with sector segmentations, unsophisticated an elegant. 360° rotatable tray for storing stationery and snacks. Built-in power charging ports ensure negotiations to be held in an orderly manner.