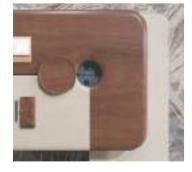

Hidden routing system with multiple ports for telephones, HDMI, and USB, sufficient for power charging for different devices.

Solid wood removable tray integrates with wireless power charging and storage function, perfect for routine work.