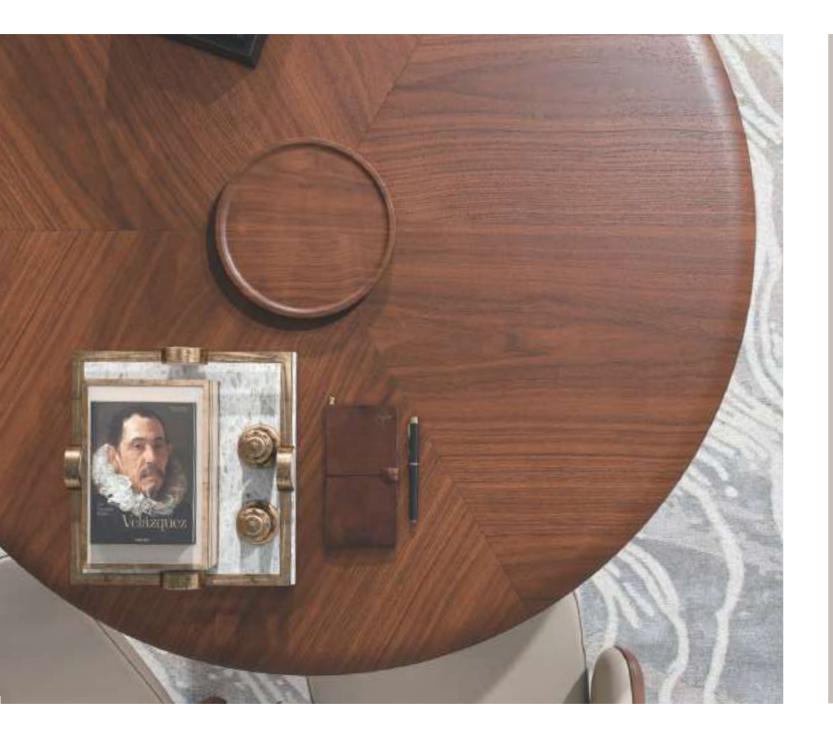

Artifacts tracing back to earlier times stand on the semi-open filing cabinet, sending out a strong cultural atmosphere. Each object give visitors a peek of the inner world of the owner.

### A gentleman develops wisdom in hold and elegance in mold.

Round file cabinet adopts a tall waist line design between the top board and cabinet hody

The universal single-shelf height is suitable for business document, tea spot and snacks, and stationeries.

All you can find can be well placed.