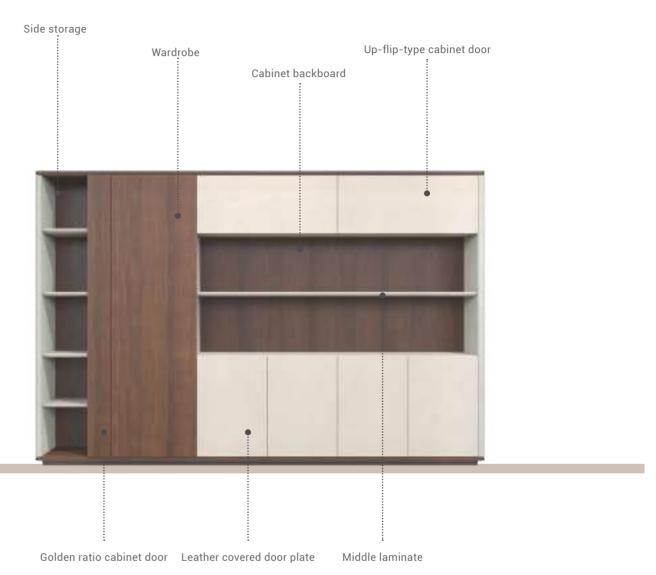

### New Findings Inside the Side Cabinet.

The combination of walnut and leather presents elevated taste. Designed with a maximum 135° open angle and equipped with Austrian Blum hinge, easy to take and place objects.

Leather storage drawer with patterned stitching on the surface delivers a stereo sense. The handleless design creates a minimalist visual experience.

Edges of the Cabinet door have a 45° inward cutting angle, uniformly merged with the cabinet surface.

The large capacity storage space is sufficient for your daily needs.

The ingenious combination of square and circle and the fusion of lines and faces endow the space with prudent and elegant atmosphere.

### A gentleman develops wisdom in hold and elegance in mold.

Round file cabinet adopts a tall waist line design between the top board and cabinet hody

The universal single-shelf height is suitable for business document, tea spot and snacks, and stationeries.