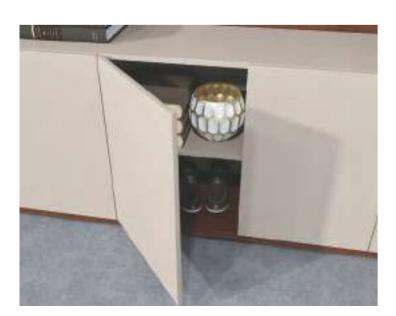

### New Findings Inside the Side Cabinet.

The combination of walnut and leather presents elevated taste. Designed with a maximum 135° open angle and equipped with Austrian Blum hinge, easy to take and place objects.

Leather storage drawer with patterned stitching on the surface delivers a stereo sense. The handleless design creates a minimalist visual experience.