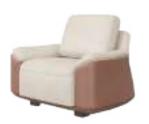

Like the Round series sofa which adopts

larchwood over 50 years to shape the backframe: Never show off its strength, but has the courage to stand up from countless failures;

660mm-wide water-based Nappa leather base give you infinite comfort.

Never demand integration, but have an open mind to accept other voices.

• Single seat

Double seats

• Three seats

#### Sofa

ST97.3.CN W2060\*D900\*H660(mm)

ST97.2.CN W1600\*D900\*H660(mm)

ST97.1.CN W980\*D900\*H660(mm)