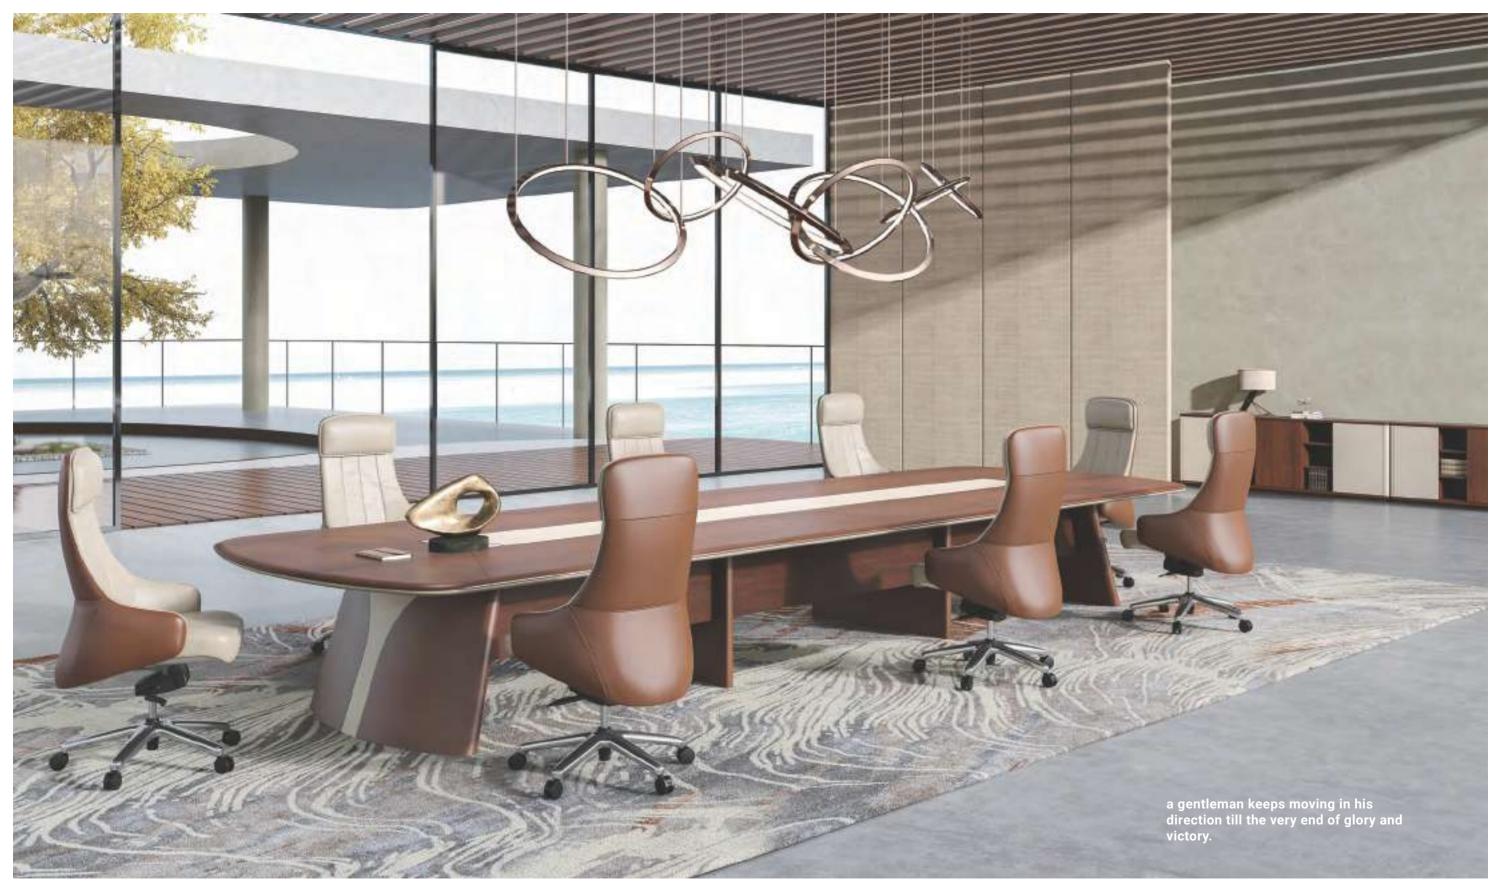

# As nature progresses with mutual effect, a gentleman consider harmony as the outcome of cooperation.

With inheritance of the simplicity and elegance of eastern philosophy, We adopts these valued elements into design of Round series. The desktop is round and mellow like a dome, The desk feet is tapered to obtain a concise look without sacrifice of load bearing capability. The cloud element on the desk echoes with that on the conference table. Further matching with the high-back chair in Round series, the desk-table-chair set endow the space with a sense of order.

The desk top is designed with sector segmentations, unsophisticated an elegant. 360° rotatable tray for storing stationery and snacks. Built-in power charging ports ensure negotiations to be held in an orderly manner.