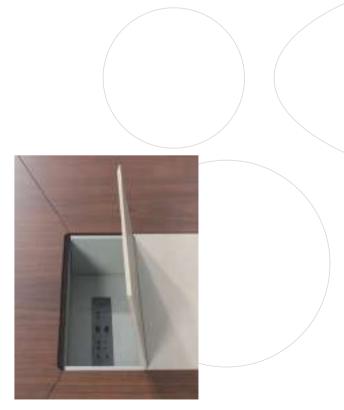

#### Under the Desk Top, A Whole New Vision.

Grafting old crafts with new technology, in addition to flowing lines and staggered structures, both internal and external functional configuration are strengthened.

Hidden routing system with multiple ports for telephones, HDMI, and USB, sufficient for power charging for different devices.

Solid wood removable tray integrates with wireless power charging and storage function, perfect for routine work.