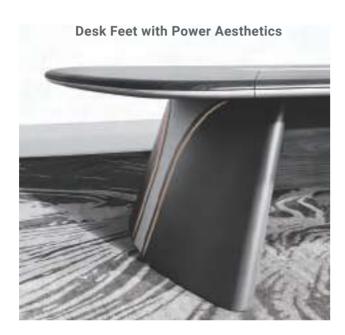

The -shaped table feet
which conforms to the principle of mechanics, endowing
Round agility and flexibility.
Unique cloud-grained texture from ancient China means
promotion and good luck;
Edges are polished to erase sharp angle, round and full with
fine upholstery technique, a perfect combination of leather
and wood, and force and beauty.