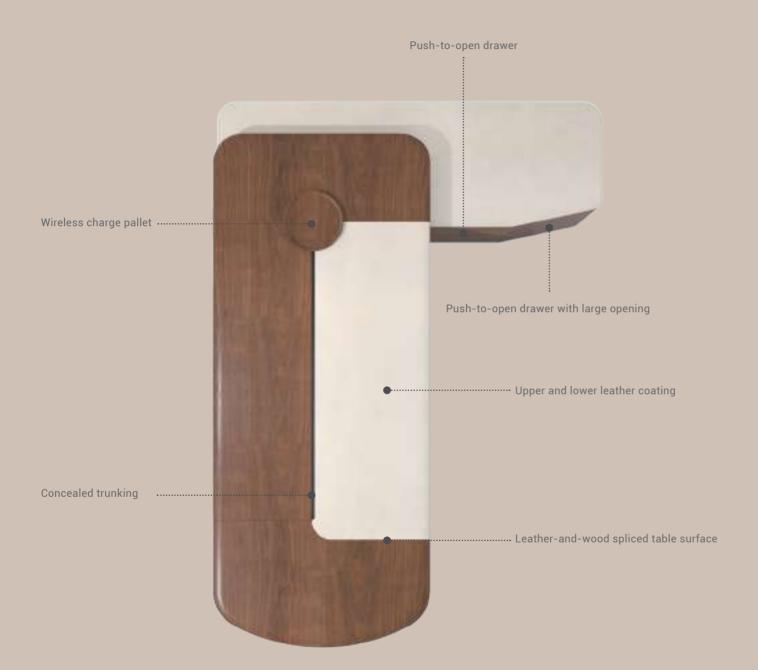

#### Under the Desk Top, A Whole New Vision.

Grafting old crafts with new technology, in addition to flowing lines and staggered structures, both internal and external functional configuration are strengthened.

Hidden routing system with multiple ports for telephones, HDMI, and USB, sufficient for power charging for different devices.

Solid wood removable tray integrates with wireless power charging and storage function, perfect for routine work.