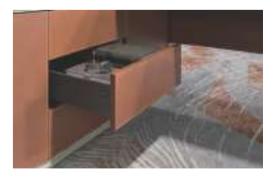

Hidden routing system with multiple ports for telephones, HDMI, and USB, sufficient for power charging for different devices.

Solid wood removable tray integrates with wireless power charging and storage function, perfect for routine work.

### Smooth Open and Close of the Wiring Box.

When quaint walnut meets modern microfiber leather, a combination of tradition and modernity ascends. Walnut has hard and fine texture, which ensures a long service life. The wavy curly tree pattern and the wooden knots complement each other, as if the parabola is inked on the rice paper, the texture is interlocking, and the pores are finished. Water-based open paint finishing on the desktop makes wood texture clear and fine.