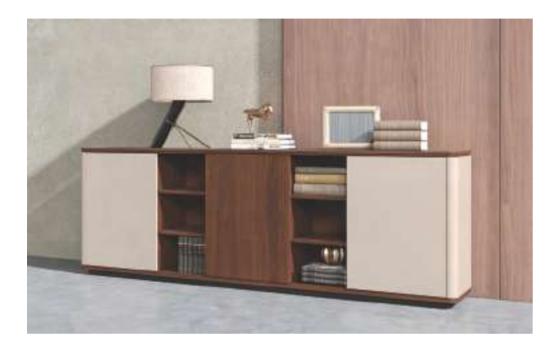

### New Findings Inside the Side Cabinet.

The combination of walnut and leather presents elevated taste. Designed with a maximum 135° open angle and equipped with Austrian Blum hinge, easy to take and place objects.

Leather storage drawer with patterned stitching on the surface delivers a stereo sense. The handleless design creates a minimalist visual experience.

Edges of the Cabinet door have a 45° inward cutting angle, uniformly merged with the cabinet surface.

The large capacity storage space is sufficient for your daily needs.

The ingenious combination of square and circle and the fusion of lines and faces endow the space with prudent and elegant atmosphere.

### A gentleman develops wisdom in hold and elegance in mold.

Round file cabinet adopts a tall waist line design between the top board and cabinet hody

The universal single-shelf height is suitable for business document, tea spot and snacks, and stationeries.

All you can find can be well placed.