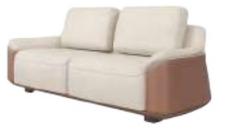

Like the Round series sofa which adopts

larchwood over 50 years to shape the backframe: Never show off its strength, but has the courage to stand up from countless failures;

660mm-wide water-based Nappa leather base give you infinite comfort.

Never demand integration, but have an open mind to accept other voices.

• Single seat

Double seats

• Three seats

#### Sofa

ST97.3.CN W2060\*D900\*H660(mm)

ST97.2.CN W1600\*D900\*H660(mm)

ST97.1.CN W980\*D900\*H660(mm)