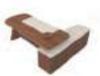

## Master carpenter's ruler is used to meet natural law with natural walnut.

The desktop is 7.8-foot in length, which means good fortune in the business development;
The desktop is 3.3-foot in width, which means good fortune in the communication and negotiation;
The arc edge of the desktop is 0.8-feet in width, which means good fortune in job promotion.

The inward design of the table feet ensures sufficient knee space, causing no disruption to your negotiation.

#### Desk

W2400\*D2000\*H760(mm)

ES86L/R W2000\*D1700\*H760(mm)