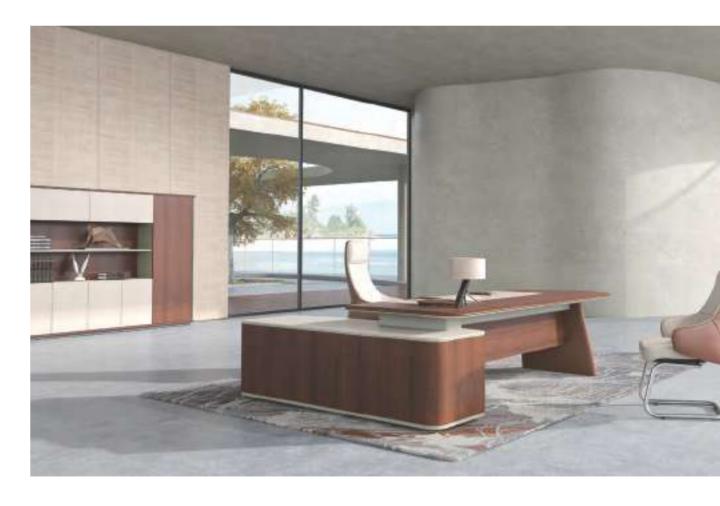

**ROUND** 

## Master carpenter's ruler is used to meet natural law with natural walnut.

The desktop is 7.8-foot in length, which means good fortune in the business development;
The desktop is 3.3-foot in width, which means good fortune in the communication and negotiation;
The arc edge of the desktop is 0.8-feet in width, which means good fortune in job promotion.

You can find natural color matches in Round series. The classical color of the earth reminds you of the charm and freshness of mountains and rivers in cloudy moist, making you feel its elegance and vintage. The low-saturated neutral color is low-key and calm, which allows you to find the inner peace to relax and broaden your vision.

#### 45° Side Vision Presents Uprightness and Roundness.

A masterpiece with excellent aesthetics is expensive not only in materials and techniques, but more in strict size and perfect proportion. Round series follows the golden ratio with Luban ruler used as the rope ink.