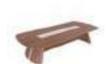

## Master carpenter's ruler is used to meet natural law with natural walnut.

The desktop is 7.8-foot in length, which means good fortune in the business development;
The desktop is 3.3-foot in width, which means good fortune in the communication and negotiation;
The arc edge of the desktop is 0.8-feet in width, which means good fortune in job promotion.

#### 45° Side Vision Presents Uprightness and Roundness.

A masterpiece with excellent aesthetics is expensive not only in materials and techniques, but more in strict size and perfect proportion. Round series follows the golden ratio with Luban ruler used as the rope ink.

The inward design of the table feet ensures sufficient knee space, causing no disruption to your negotiation.