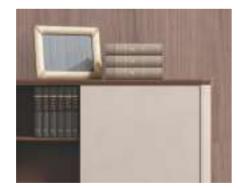

Artifacts tracing back to earlier times stand on the semi-open filing cabinet, sending out a strong cultural atmosphere. Each object give visitors a peek of the inner world of the owner.