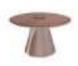

## Master carpenter's ruler is used to meet natural law with natural walnut.

The desktop is 7.8-foot in length, which means good fortune in the business development;
The desktop is 3.3-foot in width, which means good fortune in the communication and negotiation;
The arc edge of the desktop is 0.8-feet in width, which means good fortune in job promotion.

#### 45° Side Vision Presents Uprightness and Roundness.

A masterpiece with excellent aesthetics is expensive not only in materials and techniques, but more in strict size and perfect proportion. Round series follows the golden ratio with Luban ruler used as the rope ink.

#### Negotiation Table

ES70 Ф1500\*H760(mm)