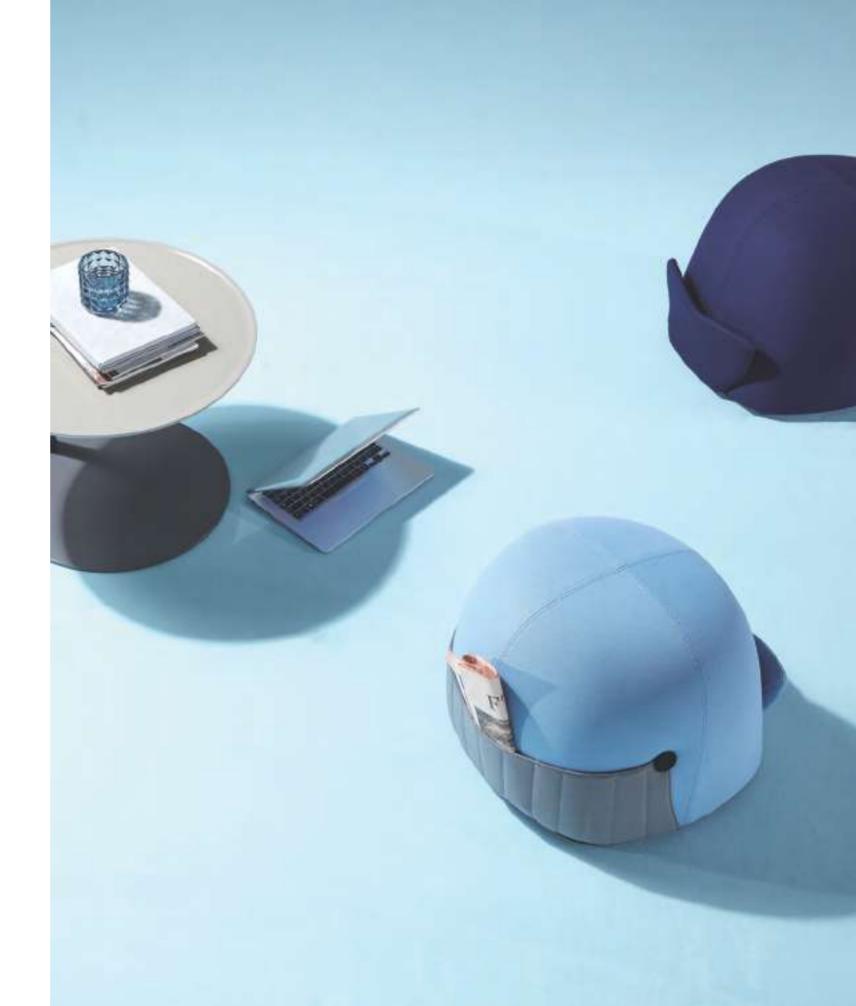

### Storage, never too much

The ocean is vast for it refuses no rivers, while SAMU, with its pocket design, refuses nothing you could put in, be it a pencil, magazine or tablet, even a brilliant sudden idea!

### **Abstract texture**

The design of side pocket imitates the skin texture of whale's lower jaw, sketching its contour while creating a vivid figure.

The special fabric splitting technique paired with manual stitching guarantees a perfect fit between the fabric and the curved surface.