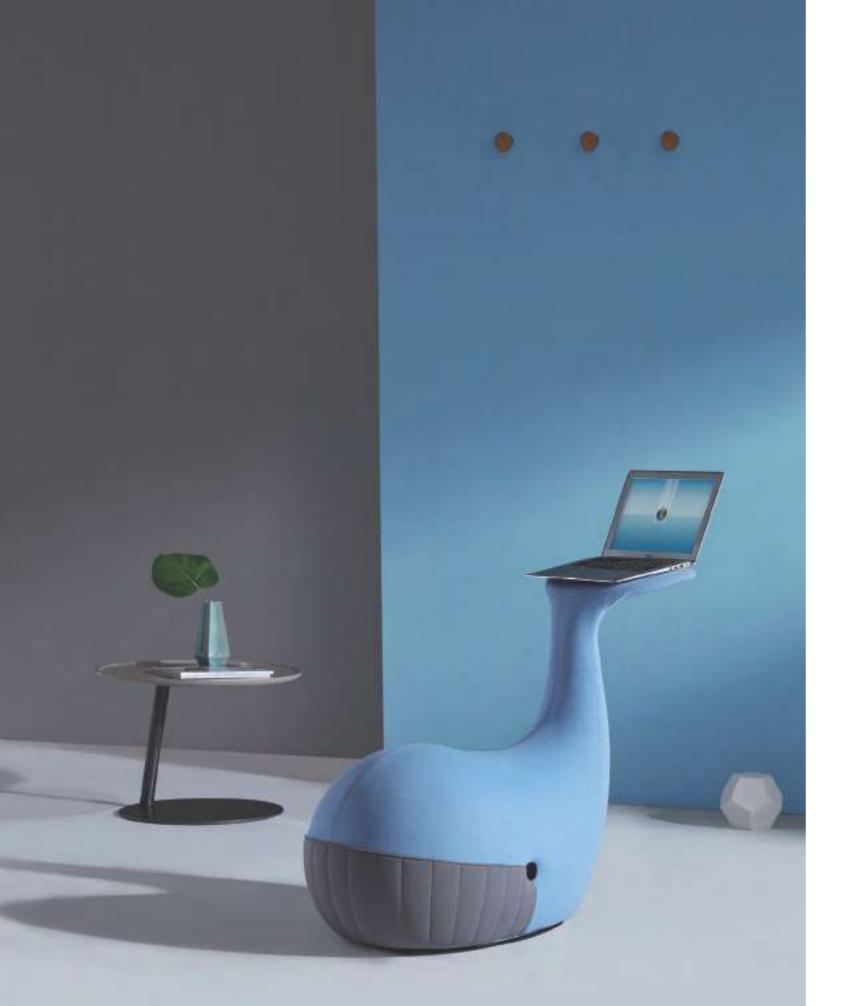

# Tail, shine in style and excel in function

Sophisticated details make an effortless look. The whale tail, acting as a shelf, guarantees SAMU's balance. With the strong support, you could use a laptop, write notes or read comics on it.