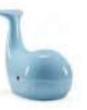

# Like a shining star to the sky, a treasure to you.

Jumping out of the ocean, the whale, with its dynamic silhouette, is the muse to its design team--Favaretto & Partner, a renowned Italian design studio. With whale as its prototype, SAMU adds a natural flair to modern office. This creative design has also captured the silver award at 2018 A'Design Award & Competition, bravo!

# A Cute "Whale" Makes an Adorable Space

With its cute look and refreshing color, SAMU injects new vitality to discussions and talks, breaking through the dull atmosphere in office.

04 05

# SAMU Fun for You

It is always nicer to have company when bathing in the sunlight. With red, blue, white, and green colors, SAMU represents youth and vitality and will accompany you on the trip to better working and living.