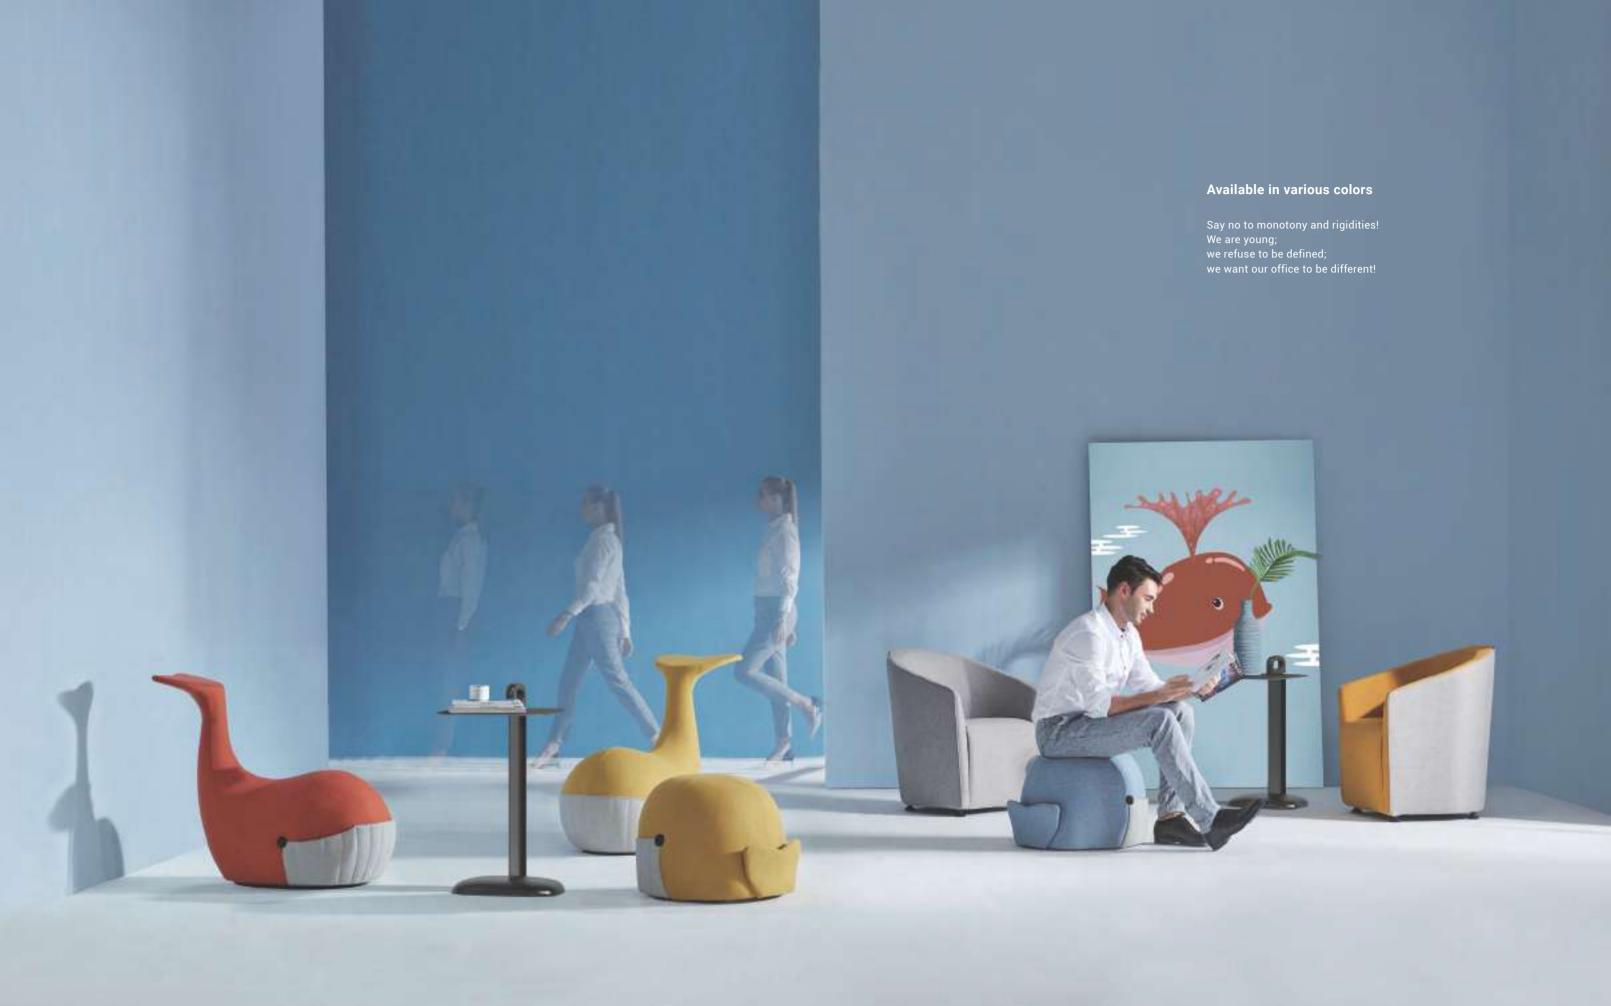

# SAMU Fun for You

It is always nicer to have company when bathing in the sunlight. With red, blue, white, and green colors, SAMU represents youth and vitality and will accompany you on the trip to better working and living.

### Joy

Being young and energetic, we do not like being restrained, neither do we need rigid rules. Don't tell me how to sit, we sit in whatever way we love.