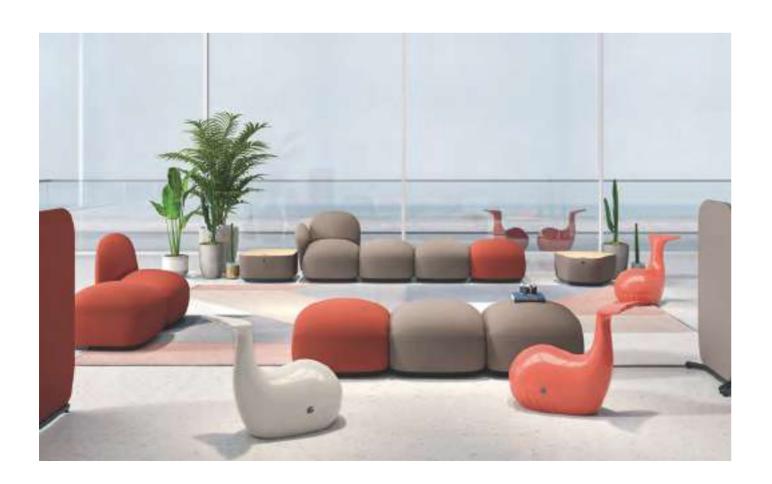

# A Cute "Whale" Makes an Adorable Space

With its cute look and refreshing color, SAMU injects new vitality to discussions and talks, breaking through the dull atmosphere in office.

04 05

# SAMU Fun for You

It is always nicer to have company when bathing in the sunlight. With red, blue, white, and green colors, SAMU represents youth and vitality and will accompany you on the trip to better working and living.