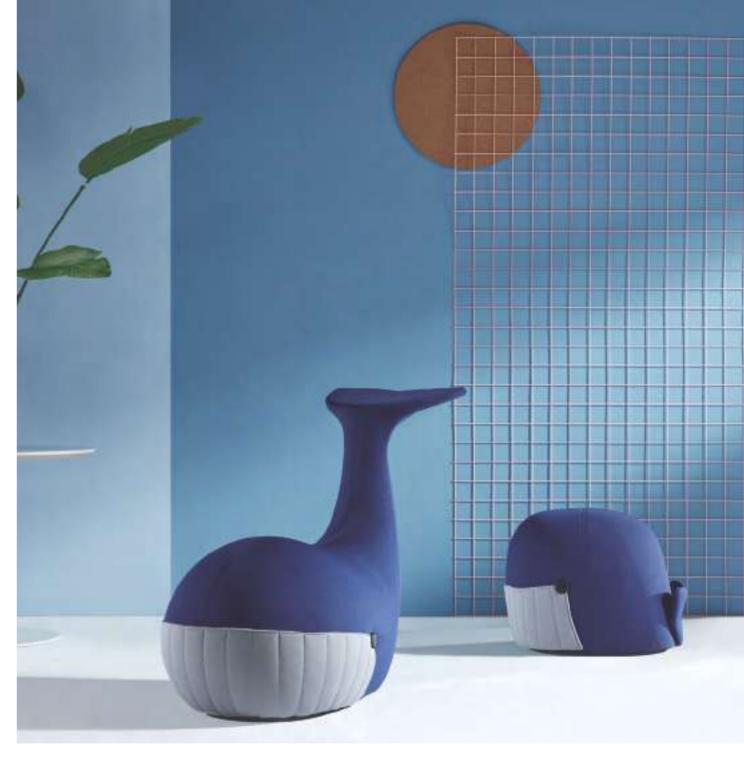

# Like a shining star to the sky, a treasure to you.

Jumping out of the ocean, the whale, with its dynamic silhouette, is the muse to its design team--Favaretto & Partner, a renowned Italian design studio. With whale as its prototype, SAMU adds a natural flair to modern office. This creative design has also captured the silver award at 2018 A'Design Award & Competition, bravo!

# A Cute "Whale" Makes an Adorable Space

With its cute look and refreshing color, SAMU injects new vitality to discussions and talks, breaking through the dull atmosphere in office.

04 05

### **Abstract texture**

The design of side pocket imitates the skin texture of whale's lower jaw, sketching its contour while creating a vivid figure.

The special fabric splitting technique paired with manual stitching guarantees a perfect fit between the fabric and the curved surface.

### Sleek lines

The lines are as smooth as drifting cloud and flowing water. The framework, supported by metal and steel frame, is filled with one-piece moulded foam. The tail design in mechanical equilibrium, delivers the sense of dynamics and enjoyment.

# Tail, shine in style and excel in function

Sophisticated details make an effortless look. The whale tail, acting as a shelf, guarantees SAMU's balance. With the strong support, you could use a laptop, write notes or read comics on it.

### Storage, never too much

The ocean is vast for it refuses no rivers, while SAMU, with its pocket design, refuses nothing you could put in, be it a pencil, magazine or tablet, even a brilliant sudden idea!