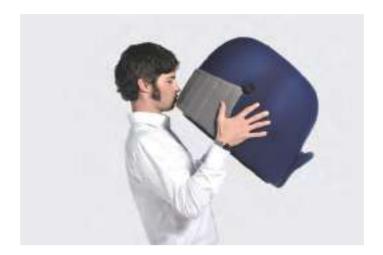

# Tail, shine in style and excel in function

Sophisticated details make an effortless look. The whale tail, acting as a shelf, guarantees SAMU's balance. With the strong support, you could use a laptop, write notes or read comics on it.

# Handle, a considerate detail

A commitment to detail is evident in many small things. The handle on the tail is designed for the convenience of moving SAMU. Being a thoughtfully designed "fish", SAMU is exclusive for you.