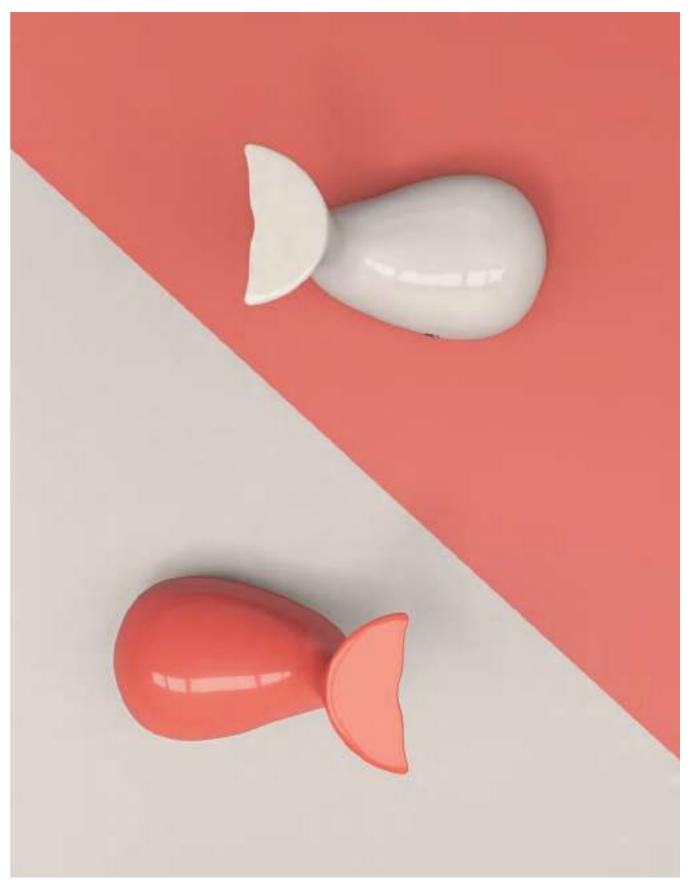

### **Abstract texture**

The design of side pocket imitates the skin texture of whale's lower jaw, sketching its contour while creating a vivid figure.

The special fabric splitting technique paired with manual stitching guarantees a perfect fit between the fabric and the curved surface.

### Sleek lines

The lines are as smooth as drifting cloud and flowing water. The framework, supported by metal and steel frame, is filled with one-piece moulded foam. The tail design in mechanical equilibrium, delivers the sense of dynamics and enjoyment.

# Tail, shine in style and excel in function

Sophisticated details make an effortless look. The whale tail, acting as a shelf, guarantees SAMU's balance. With the strong support, you could use a laptop, write notes or read comics on it.

### Storage, never too much

The ocean is vast for it refuses no rivers, while SAMU, with its pocket design, refuses nothing you could put in, be it a pencil, magazine or tablet, even a brilliant sudden idea!

# Handle, a considerate detail

A commitment to detail is evident in many small things. The handle on the tail is designed for the convenience of moving SAMU. Being a thoughtfully designed "fish", SAMU is exclusive for you.