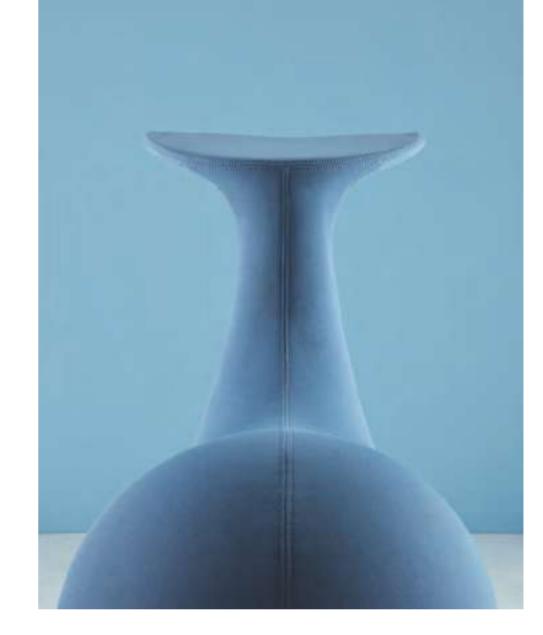

### Sleek lines

The lines are as smooth as drifting cloud and flowing water. The framework, supported by metal and steel frame, is filled with one-piece moulded foam. The tail design in mechanical equilibrium, delivers the sense of dynamics and enjoyment.