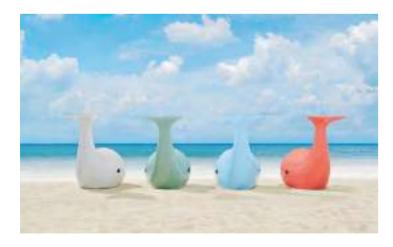

# SAMU Fun for You

It is always nicer to have company when bathing in the sunlight. With red, blue, white, and green colors, SAMU represents youth and vitality and will accompany you on the trip to better working and living.