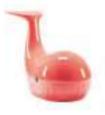

# Like a shining star to the sky, a treasure to you.

Jumping out of the ocean, the whale, with its dynamic silhouette, is the muse to its design team--Favaretto & Partner, a renowned Italian design studio. With whale as its prototype, SAMU adds a natural flair to modern office. This creative design has also captured the silver award at 2018 A'Design Award & Competition, bravo!

# A Cute "Whale" Makes an Adorable Space

With its cute look and refreshing color, SAMU injects new vitality to discussions and talks, breaking through the dull atmosphere in office.

04 05

# SAMU Fun for You

It is always nicer to have company when bathing in the sunlight. With red, blue, white, and green colors, SAMU represents youth and vitality and will accompany you on the trip to better working and living.