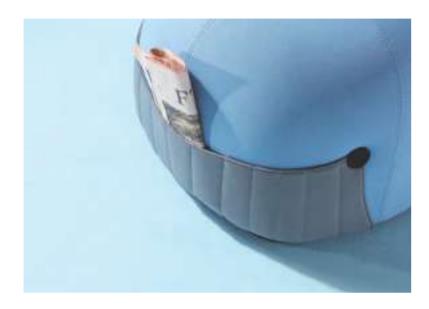

### **Abstract texture**

The design of side pocket imitates the skin texture of whale's lower jaw, sketching its contour while creating a vivid figure.

The special fabric splitting technique paired with manual stitching guarantees a perfect fit between the fabric and the curved surface.

### Storage, never too much

The ocean is vast for it refuses no rivers, while SAMU, with its pocket design, refuses nothing you could put in, be it a pencil, magazine or tablet, even a brilliant sudden idea!