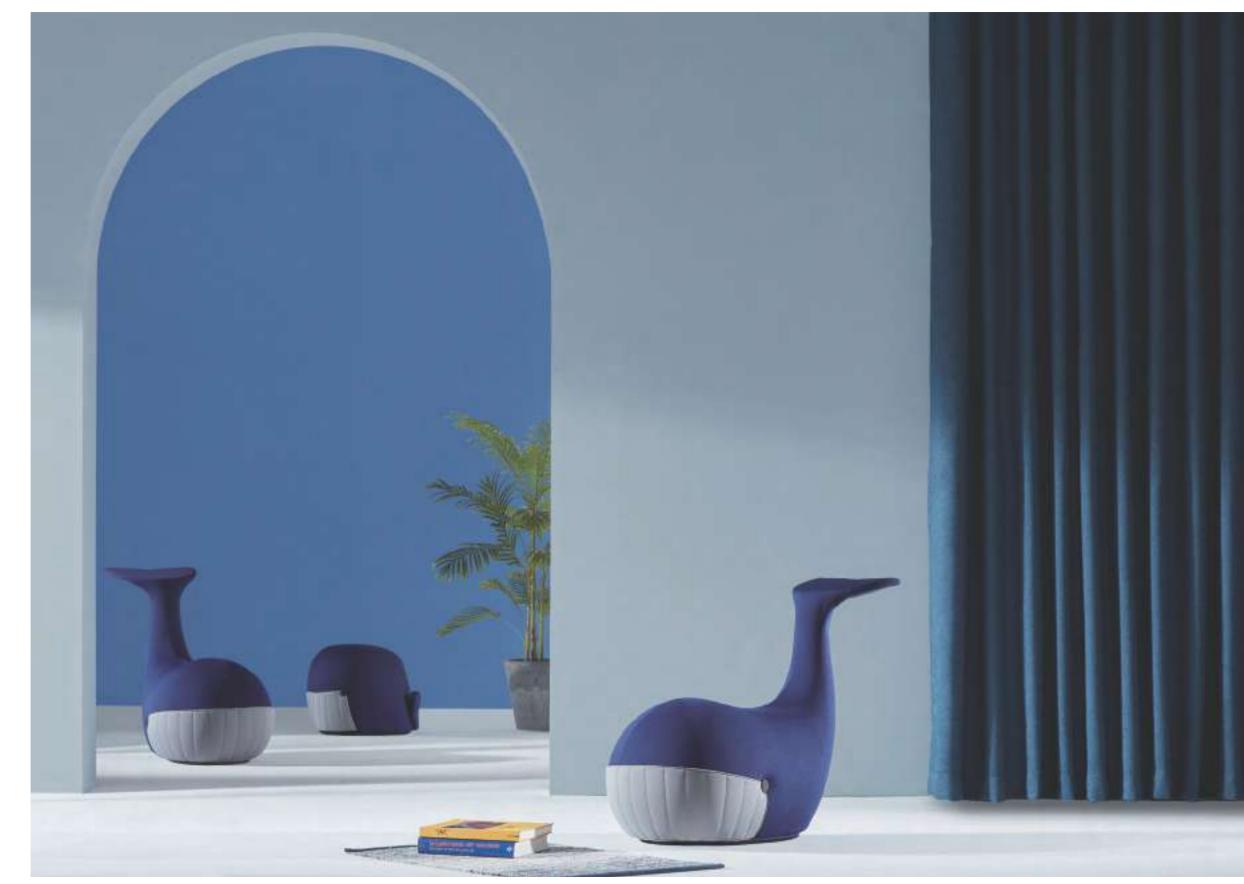

# Like a shining star to the sky, a treasure to you.

Jumping out of the ocean, the whale, with its dynamic silhouette, is the muse to its design team--Favaretto & Partner, a renowned Italian design studio. With whale as its prototype, SAMU adds a natural flair to modern office. This creative design has also captured the silver award at 2018 A'Design Award & Competition, bravo!

# A Cute "Whale" Makes an Adorable Space

With its cute look and refreshing color, SAMU injects new vitality to discussions and talks, breaking through the dull atmosphere in office.

04 05