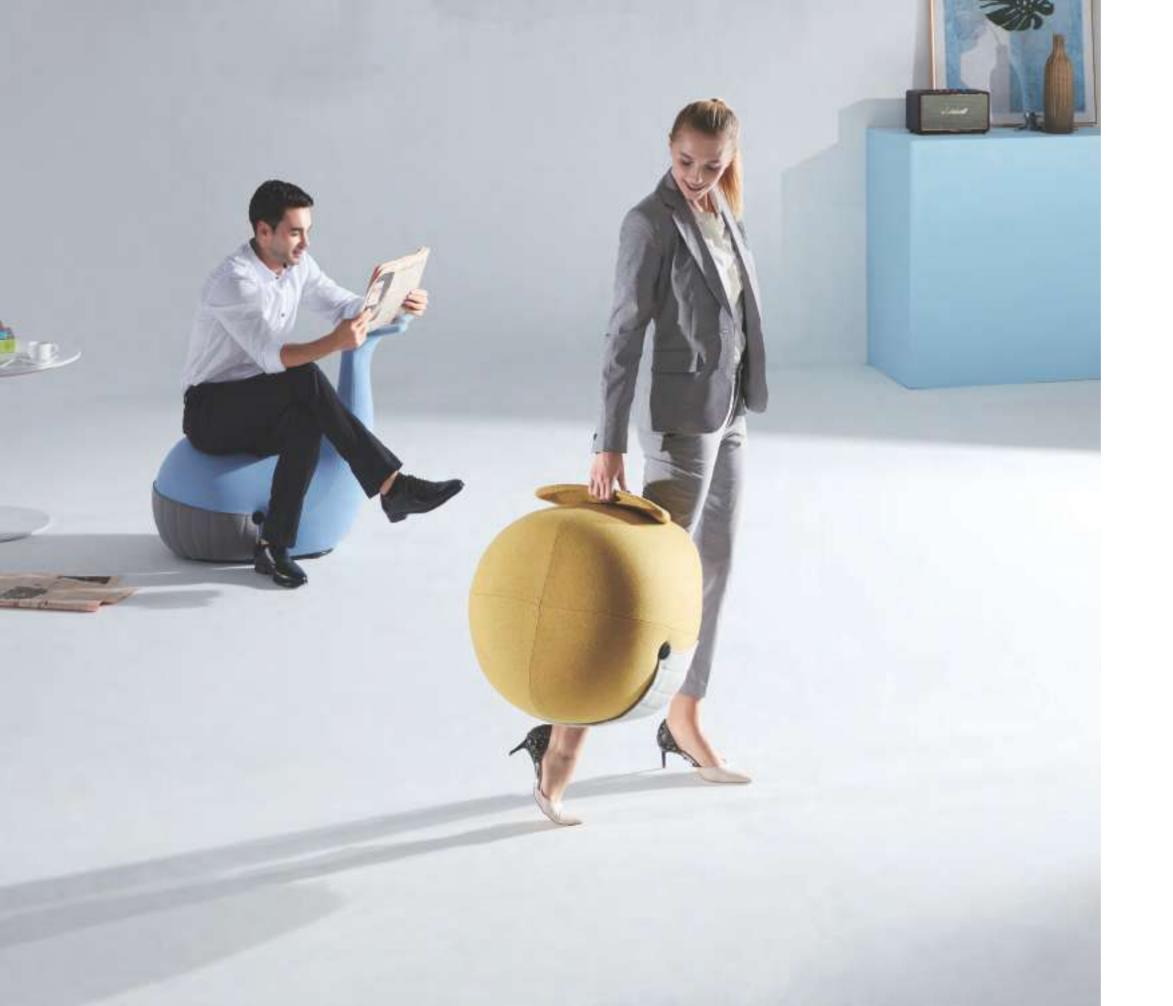

# Handle, a considerate detail

A commitment to detail is evident in many small things. The handle on the tail is designed for the convenience of moving SAMU. Being a thoughtfully designed "fish", SAMU is exclusive for you.

# Tail, shine in style and excel in function

Sophisticated details make an effortless look. The whale tail, acting as a shelf, guarantees SAMU's balance. With the strong support, you could use a laptop, write notes or read comics on it.