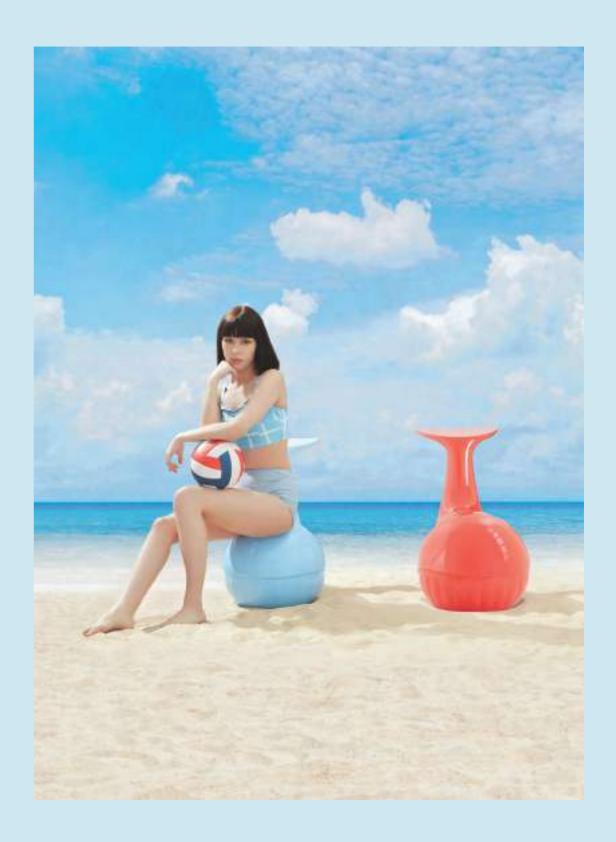

# Like a shining star to the sky, a treasure to you.

Jumping out of the ocean, the whale, with its dynamic silhouette, is the muse to its design team--Favaretto & Partner, a renowned Italian design studio. With whale as its prototype, SAMU adds a natural flair to modern office. This creative design has also captured the silver award at 2018 A'Design Award & Competition, bravo!

# A Cute "Whale" Makes an Adorable Space

With its cute look and refreshing color, SAMU injects new vitality to discussions and talks, breaking through the dull atmosphere in office.

04 05

# SAMU Fun for You

It is always nicer to have company when bathing in the sunlight. With red, blue, white, and green colors, SAMU represents youth and vitality and will accompany you on the trip to better working and living.