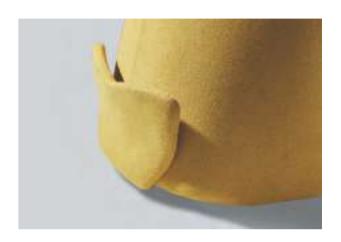

# Handle, a considerate detail

A commitment to detail is evident in many small things. The handle on the tail is designed for the convenience of moving SAMU. Being a thoughtfully designed "fish", SAMU is exclusive for you.