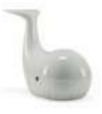

# Like a shining star to the sky, a treasure to you.

Jumping out of the ocean, the whale, with its dynamic silhouette, is the muse to its design team--Favaretto & Partner, a renowned Italian design studio. With whale as its prototype, SAMU adds a natural flair to modern office. This creative design has also captured the silver award at 2018 A'Design Award & Competition, bravo!

# A Cute "Whale" Makes an Adorable Space

With its cute look and refreshing color, SAMU injects new vitality to discussions and talks, breaking through the dull atmosphere in office.

04 05

# SAMU Way of Smooth

Hug me, and I am smoother than you can imagine, just like a shelled litchi. The whole piece is made of FRP (fiber reinforce plastic) through injection moulding, endowing me with high strength and relatively light weight. Fine and smooth surface allows strong resistance to fouling and corrosion. For leisure and entertainment, in the living room or offices, SAMU always surprises you.