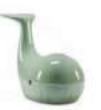

# Like a shining star to the sky, a treasure to you.

Jumping out of the ocean, the whale, with its dynamic silhouette, is the muse to its design team--Favaretto & Partner, a renowned Italian design studio. With whale as its prototype, SAMU adds a natural flair to modern office. This creative design has also captured the silver award at 2018 A'Design Award & Competition, bravo!

# A Cute "Whale" Makes an Adorable Space

With its cute look and refreshing color, SAMU injects new vitality to discussions and talks, breaking through the dull atmosphere in office.

04 05