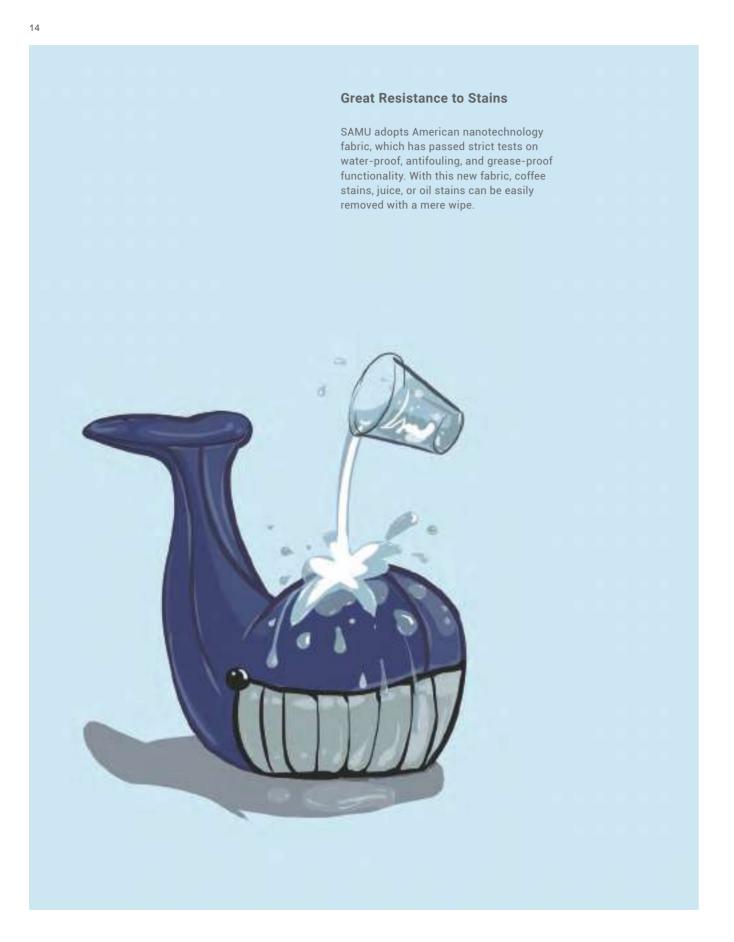

# SAMU Way of Smooth

Hug me, and I am smoother than you can imagine, just like a shelled litchi. The whole piece is made of FRP (fiber reinforce plastic) through injection moulding, endowing me with high strength and relatively light weight. Fine and smooth surface allows strong resistance to fouling and corrosion. For leisure and entertainment, in the living room or offices, SAMU always surprises you.