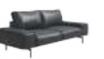

#### Specification

SS80.3.CN.RCA W2280\*D890\*H850(mm)

W2280\*D890\*H850(mm)

W1980\*D890\*H850(mm)

W1980\*D890\*H850(mm)

W2280\*D890\*H850(mm)

SS80.3.CN.RA W1980\*D890\*H850(mm)

SS80.3.CN.LA W1980\*D890\*H850(mm)

SS81.3.CN W1980\*D890\*H850(mm)

SS81.3.CN.RA W1830\*D890\*H850(mm)

SS81.3.CN.LA W1830\*D890\*H850(mm)

W960\*D890\*H850(mm)

W1980\*D890\*H850(mm)

W960\*D890\*H850(mm)

W890\*D890\*H850(mm)

W400\*D400\*H140(mm)