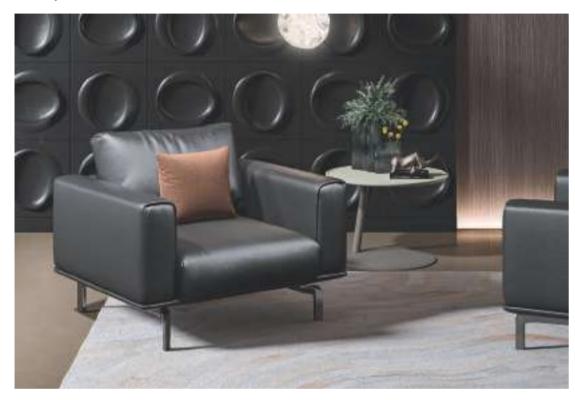

# Refined in details Splendid in spirits

Inspect postures from ergonomists'angles. It is numerous refined details that constitute the greatness of the world. S1 sofa's consistent craftsmanship is delivered through exquisite details. Wide armrests, functional storing boxes, artificial bases, multi-layered cushions... all together display unparalleled charms.

## Watch sails looming out of clouds

The rising sun signifies a new journey to the dream. S1 embraces an elegant shape, making it perfectly fit into any spaces.

S1 for Dreamer

#### Chat in the warm breeze

Light leather joins hands with dark North American walnut. The warm breeze brings the sound of small talks.

Different configurations for different dream-makers.

Optional writing pads make a cup of espresso within reach.