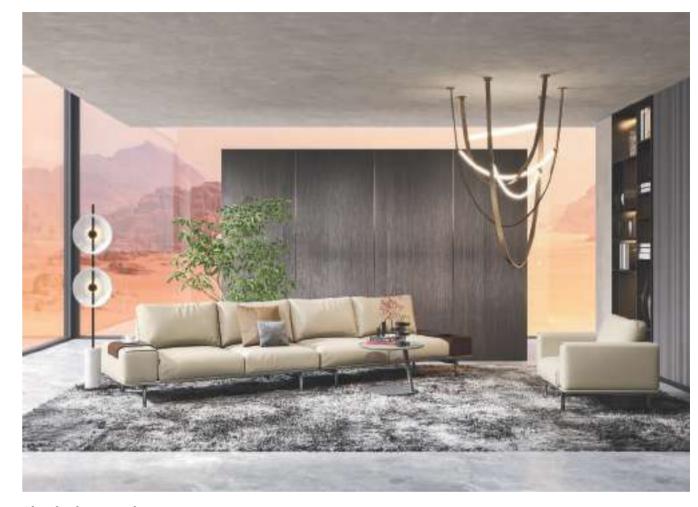

# Refined in details Splendid in spirits

Inspect postures from ergonomists'angles. It is numerous refined details that constitute the greatness of the world. S1 sofa's consistent craftsmanship is delivered through exquisite details. Wide armrests, functional storing boxes, artificial bases, multi-layered cushions... all together display unparalleled charms.

## Watch sails looming out of clouds

The rising sun signifies a new journey to the dream. S1 embraces an elegant shape, making it perfectly fit into any spaces.

S1 for Dreamer

#### Chat in the warm breeze

Light leather joins hands with dark North American walnut. The warm breeze brings the sound of small talks.

Different configurations for different dream-makers.

Optional writing pads make a cup of espresso within reach.