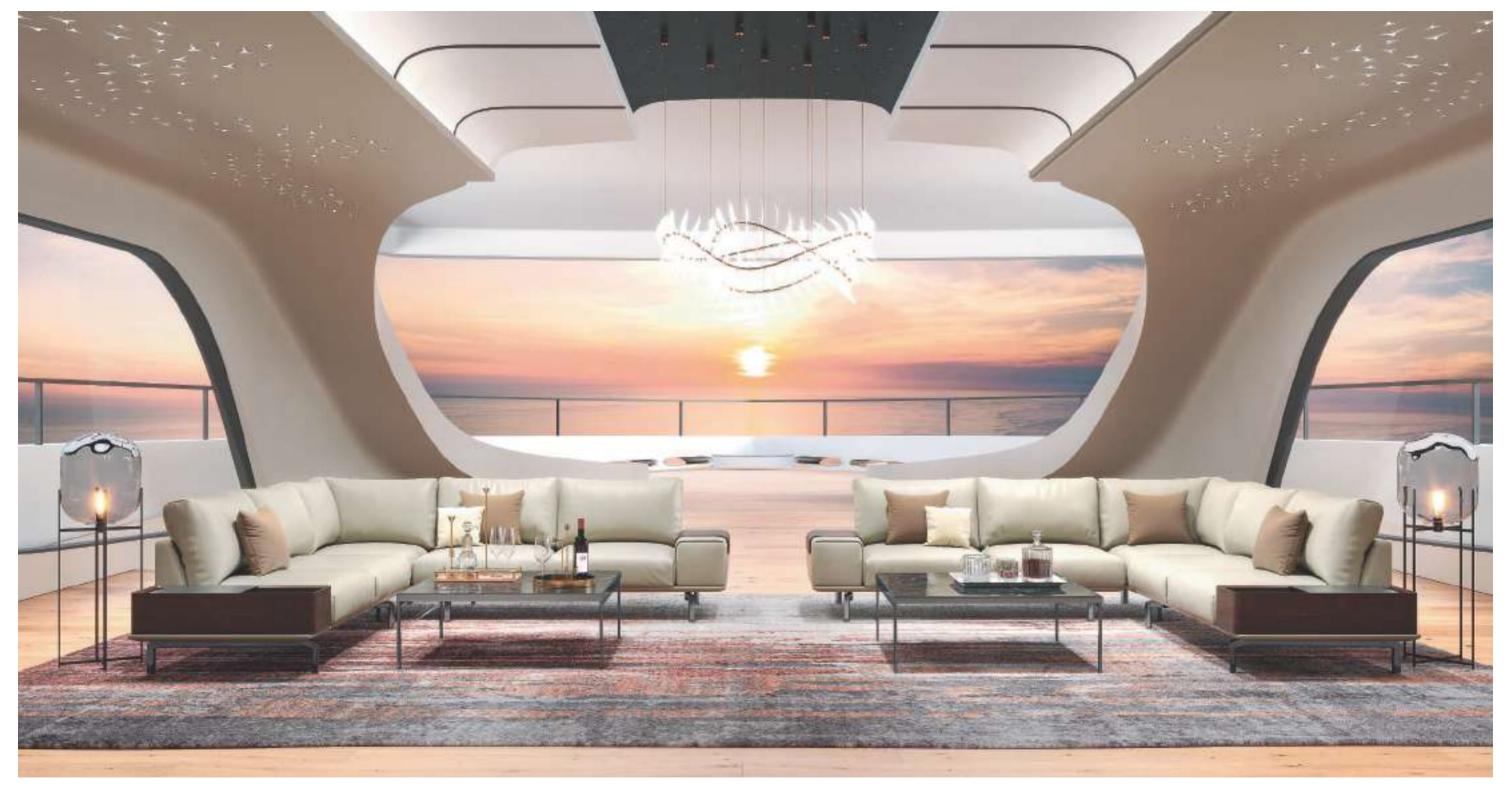

## Watch sails looming out of clouds

The rising sun signifies a new journey to the dream. S1 embraces an elegant shape, making it perfectly fit into any spaces.

S1 for Dreamer

#### Chat in the warm breeze

Light leather joins hands with dark North American walnut. The warm breeze brings the sound of small talks.

Different configurations for different dream-makers.

Optional writing pads make a cup of espresso within reach.

### Fireside chats at night

The modules of S1 sofa can be collocated freely. Enjoy a moment of tranquility from now.

Reflect yourself and talk to the inner world.

20