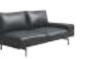

#### Specification

SS80.3.CN.RCA W2280\*D890\*H850(mm)

W2280\*D890\*H850(mm)

W1980\*D890\*H850(mm)

W1980\*D890\*H850(mm)

W2280\*D890\*H850(mm)

SS80.3.CN.RA W1980\*D890\*H850(mm)

SS80.3.CN.LA W1980\*D890\*H850(mm)

SS81.3.CN W1980\*D890\*H850(mm)

SS81.3.CN.RA W1830\*D890\*H850(mm)

SS81.3.CN.LA W1830\*D890\*H850(mm)

W960\*D890\*H850(mm)

W1980\*D890\*H850(mm)

W960\*D890\*H850(mm)

W890\*D890\*H850(mm)

W400\*D400\*H140(mm)