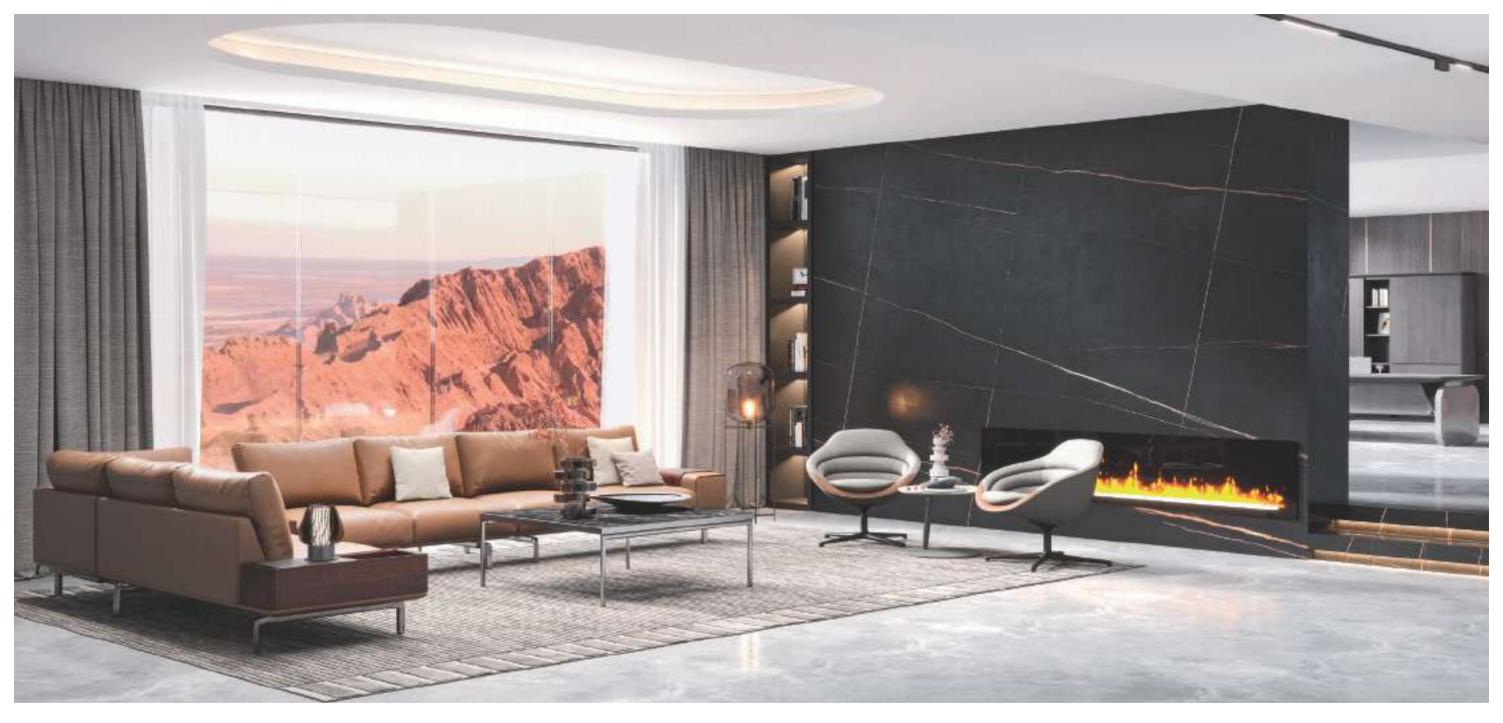

## Watch sails looming out of clouds

The rising sun signifies a new journey to the dream. S1 embraces an elegant shape, making it perfectly fit into any spaces.

S1 for Dreamer

#### Chat in the warm breeze

Light leather joins hands with dark North American walnut. The warm breeze brings the sound of small talks.

Different configurations for different dream-makers.

Optional writing pads make a cup of espresso within reach.