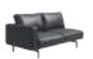

#### Specification

SS80.3.CN.RCA W2280\*D890\*H850(mm)

W2280\*D890\*H850(mm)

W1980\*D890\*H850(mm)

W1980\*D890\*H850(mm)

W2280\*D890\*H850(mm)

SS80.3.CN.RA W1980\*D890\*H850(mm)

SS80.3.CN.LA W1980\*D890\*H850(mm)

SS81.3.CN W1980\*D890\*H850(mm)

SS81.3.CN.RA W1830\*D890\*H850(mm)

SS81.3.CN.LA W1830\*D890\*H850(mm)

W960\*D890\*H850(mm)

W1980\*D890\*H850(mm)

W960\*D890\*H850(mm)

W890\*D890\*H850(mm)

W400\*D400\*H140(mm)