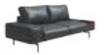

## Watch sails looming out of clouds

The rising sun signifies a new journey to the dream. S1 embraces an elegant shape, making it perfectly fit into any spaces.

S1 for Dreamer

#### Chat in the warm breeze

Light leather joins hands with dark North American walnut. The warm breeze brings the sound of small talks.

Different configurations for different dream-makers.

Optional writing pads make a cup of espresso within reach.