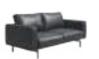

#### Specification

SS80.3.CN.RCA W2280\*D890\*H850(mm)

W2280\*D890\*H850(mm)

W1980\*D890\*H850(mm)

W1980\*D890\*H850(mm)

W2280\*D890\*H850(mm)

SS80.3.CN.RA W1980\*D890\*H850(mm)

SS80.3.CN.LA W1980\*D890\*H850(mm)

SS81.3.CN W1980\*D890\*H850(mm)

SS81.3.CN.RA W1830\*D890\*H850(mm)

SS81.3.CN.LA W1830\*D890\*H850(mm)

W960\*D890\*H850(mm)

W1980\*D890\*H850(mm)

W960\*D890\*H850(mm)

W890\*D890\*H850(mm)

W400\*D400\*H140(mm)