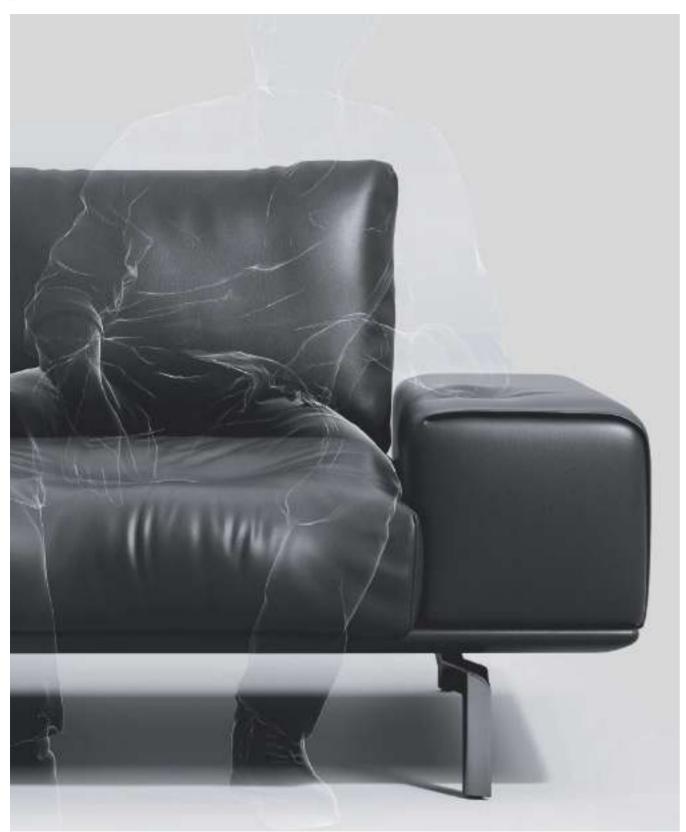

# Refined in details Splendid in spirits

Inspect postures from ergonomists'angles. It is numerous refined details that constitute the greatness of the world. S1 sofa's consistent craftsmanship is delivered through exquisite details. Wide armrests, functional storing boxes, artificial bases, multi-layered cushions... all together display unparalleled charms.

#### 24

Because of multi-layered cushion and real leather, every posture is enjoyable.