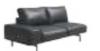

#### Specification

SS80.3.CN.RCA W2280\*D890\*H850(mm)

W2280\*D890\*H850(mm)

W1980\*D890\*H850(mm)

W1980\*D890\*H850(mm)

W2280\*D890\*H850(mm)

SS80.3.CN.RA W1980\*D890\*H850(mm)

SS80.3.CN.LA W1980\*D890\*H850(mm)

SS81.3.CN W1980\*D890\*H850(mm)

SS81.3.CN.RA W1830\*D890\*H850(mm)

SS81.3.CN.LA W1830\*D890\*H850(mm)

W960\*D890\*H850(mm)

W1980\*D890\*H850(mm)

W960\*D890\*H850(mm)

W890\*D890\*H850(mm)

W400\*D400\*H140(mm)