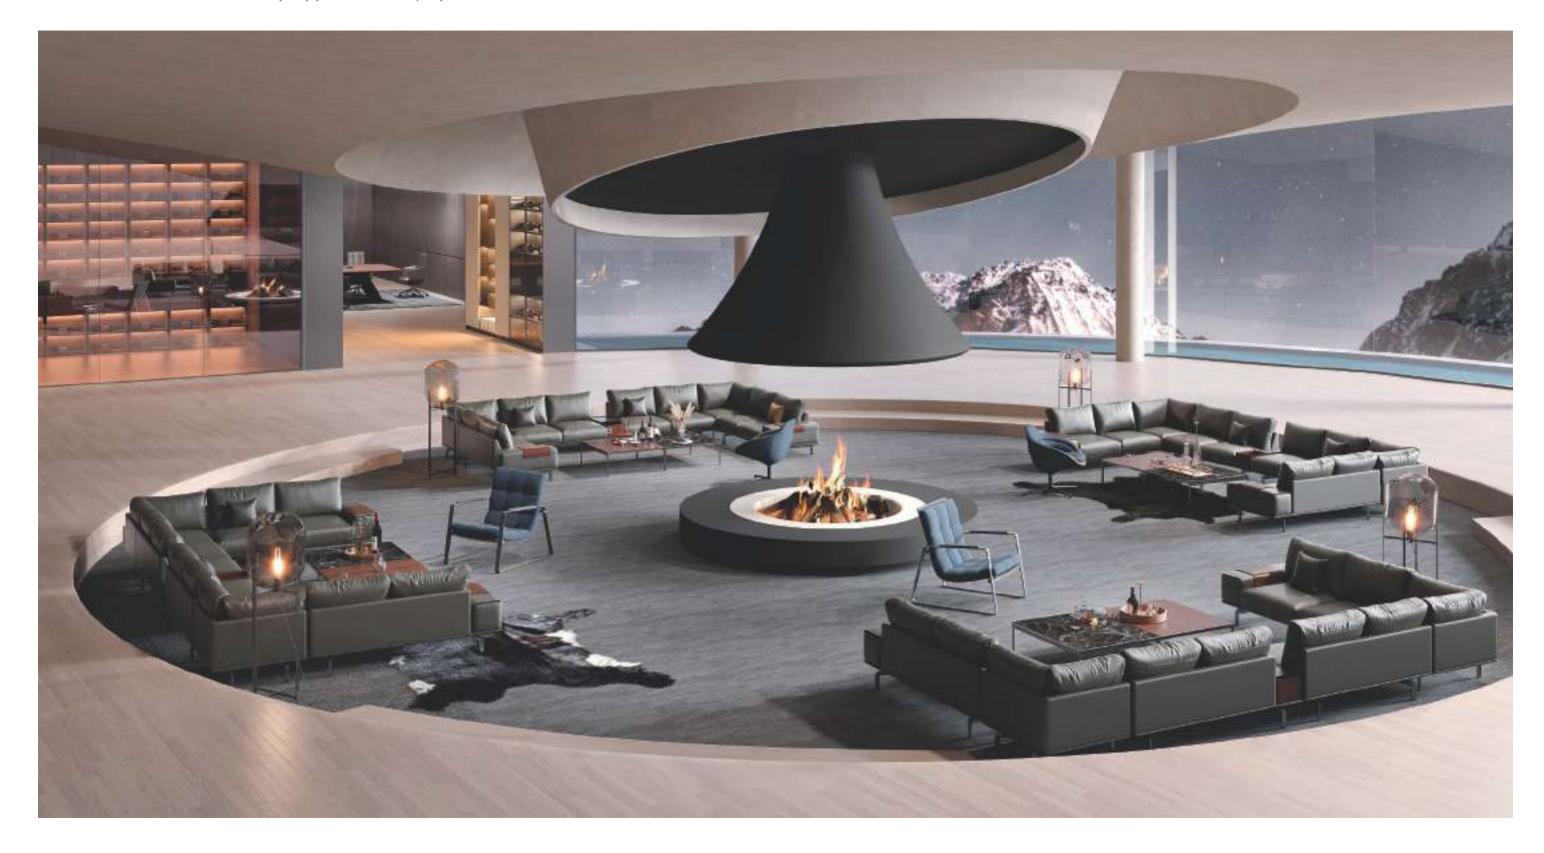

### Fireside chats at night

The modules of S1 sofa can be collocated freely. Enjoy a moment of tranquility from now.

Reflect yourself and talk to the inner world.

20