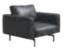

#### Specification

SS80.3.CN.RCA W2280\*D890\*H850(mm)

W2280\*D890\*H850(mm)

W1980\*D890\*H850(mm)

W1980\*D890\*H850(mm)

W2280\*D890\*H850(mm)

SS80.3.CN.RA W1980\*D890\*H850(mm)

SS80.3.CN.LA W1980\*D890\*H850(mm)

SS81.3.CN W1980\*D890\*H850(mm)

SS81.3.CN.RA W1830\*D890\*H850(mm)

SS81.3.CN.LA W1830\*D890\*H850(mm)

W960\*D890\*H850(mm)

W1980\*D890\*H850(mm)

W960\*D890\*H850(mm)

W890\*D890\*H850(mm)

W400\*D400\*H140(mm)