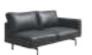

#### Specification

SS80.3.CN.RCA W2280\*D890\*H850(mm)

W2280\*D890\*H850(mm)

W1980\*D890\*H850(mm)

W1980\*D890\*H850(mm)

W2280\*D890\*H850(mm)

SS80.3.CN.RA W1980\*D890\*H850(mm)

SS80.3.CN.LA W1980\*D890\*H850(mm)

SS81.3.CN W1980\*D890\*H850(mm)

SS81.3.CN.RA W1830\*D890\*H850(mm)

SS81.3.CN.LA W1830\*D890\*H850(mm)

W960\*D890\*H850(mm)

W1980\*D890\*H850(mm)

W960\*D890\*H850(mm)

W890\*D890\*H850(mm)

W400\*D400\*H140(mm)