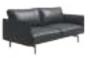

#### Specification

SS80.3.CN.RCA W2280\*D890\*H850(mm)

W2280\*D890\*H850(mm)

W1980\*D890\*H850(mm)

W1980\*D890\*H850(mm)

W2280\*D890\*H850(mm)

SS80.3.CN.RA W1980\*D890\*H850(mm)

SS80.3.CN.LA W1980\*D890\*H850(mm)

SS81.3.CN W1980\*D890\*H850(mm)

SS81.3.CN.RA W1830\*D890\*H850(mm)

SS81.3.CN.LA W1830\*D890\*H850(mm)

W960\*D890\*H850(mm)

W1980\*D890\*H850(mm)

W960\*D890\*H850(mm)

W890\*D890\*H850(mm)

W400\*D400\*H140(mm)