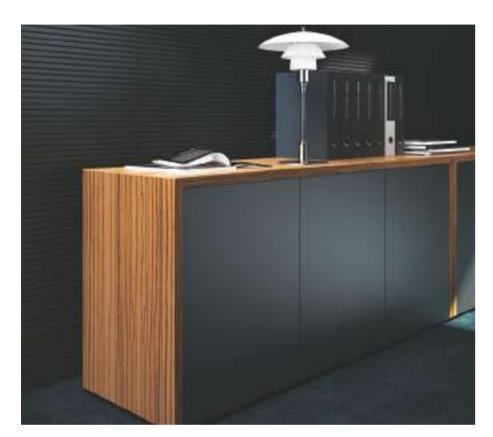

### "STATUS Temperament" of Storage

In STATUS the storage space of one executive desk must also be full of sense of modern times and creativity. The creative design of combining drawer with small cabinet makes storage freer and mord convenient and makes working more orderly and high-efficient.

Drawing table top, wiring channel

Storage function of side cabinet

Wiring of table top

The filing cabinet of STAUS fully considers the double functions of display and storage, Open-ended shelf is exhibited with books,or collected with red wine, or displayed one beloved model of racing car.All private articles can be separately hidden at the storage cabinet at both upper and lower end.