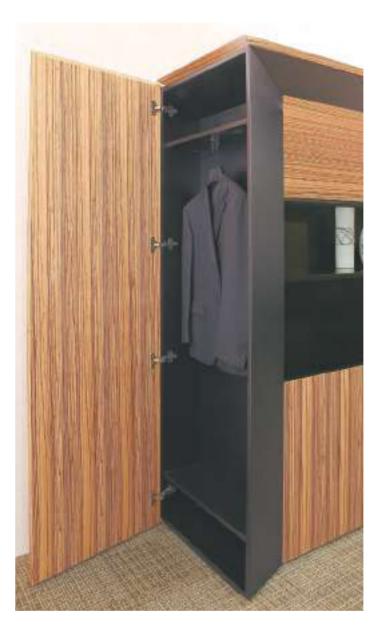

Drawing table top, wiring channel

Storage function of side cabinet

Wiring of table top

The filing cabinet of STAUS fully considers the double functions of display and storage, Open-ended shelf is exhibited with books,or collected with red wine, or displayed one beloved model of racing car.All private articles can be separately hidden at the storage cabinet at both upper and lower end.

Storage cabinet with automatic door can be opened and closed easily.

LED lamp adds display effect and practicability.(high configuration)

Hatchback design door easily store and take out

In order to cater to different functions and design of different office spaces, STATUS equips with exclusive low cabinets, Unified style makes STATUS become the most bright and beautiful landscape.