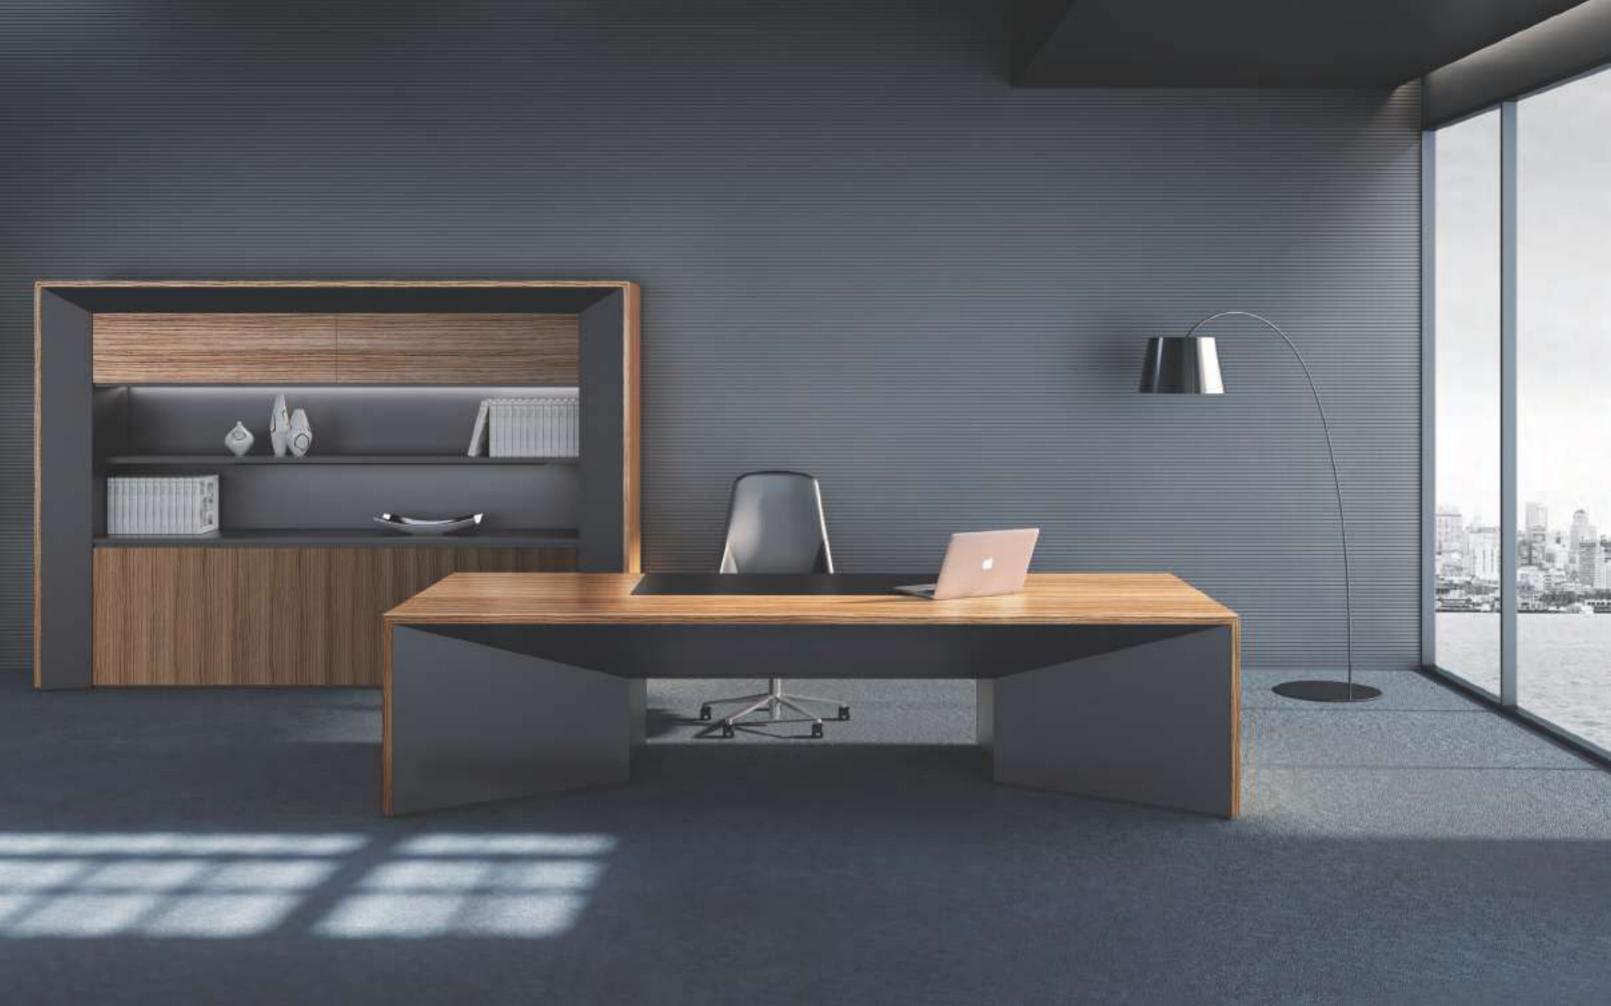

### "STATUS Temperament" of Storage

In STATUS the storage space of one executive desk must also be full of sense of modern times and creativity. The creative design of combining drawer with small cabinet makes storage freer and mord convenient and makes working more orderly and high-efficient.

Drawing table top, wiring channel

Storage function of side cabinet

Wiring of table top

The filing cabinet of STAUS fully considers the double functions of display and storage, Open-ended shelf is exhibited with books,or collected with red wine, or displayed one beloved model of racing car.All private articles can be separately hidden at the storage cabinet at both upper and lower end.

Storage cabinet with automatic door can be opened and closed easily.

LED lamp adds display effect and practicability.(high configuration)

Hatchback design door easily store and take out

In order to cater to different functions and design of different office spaces, STATUS equips with exclusive low cabinets, Unified style makes STATUS become the most bright and beautiful landscape.