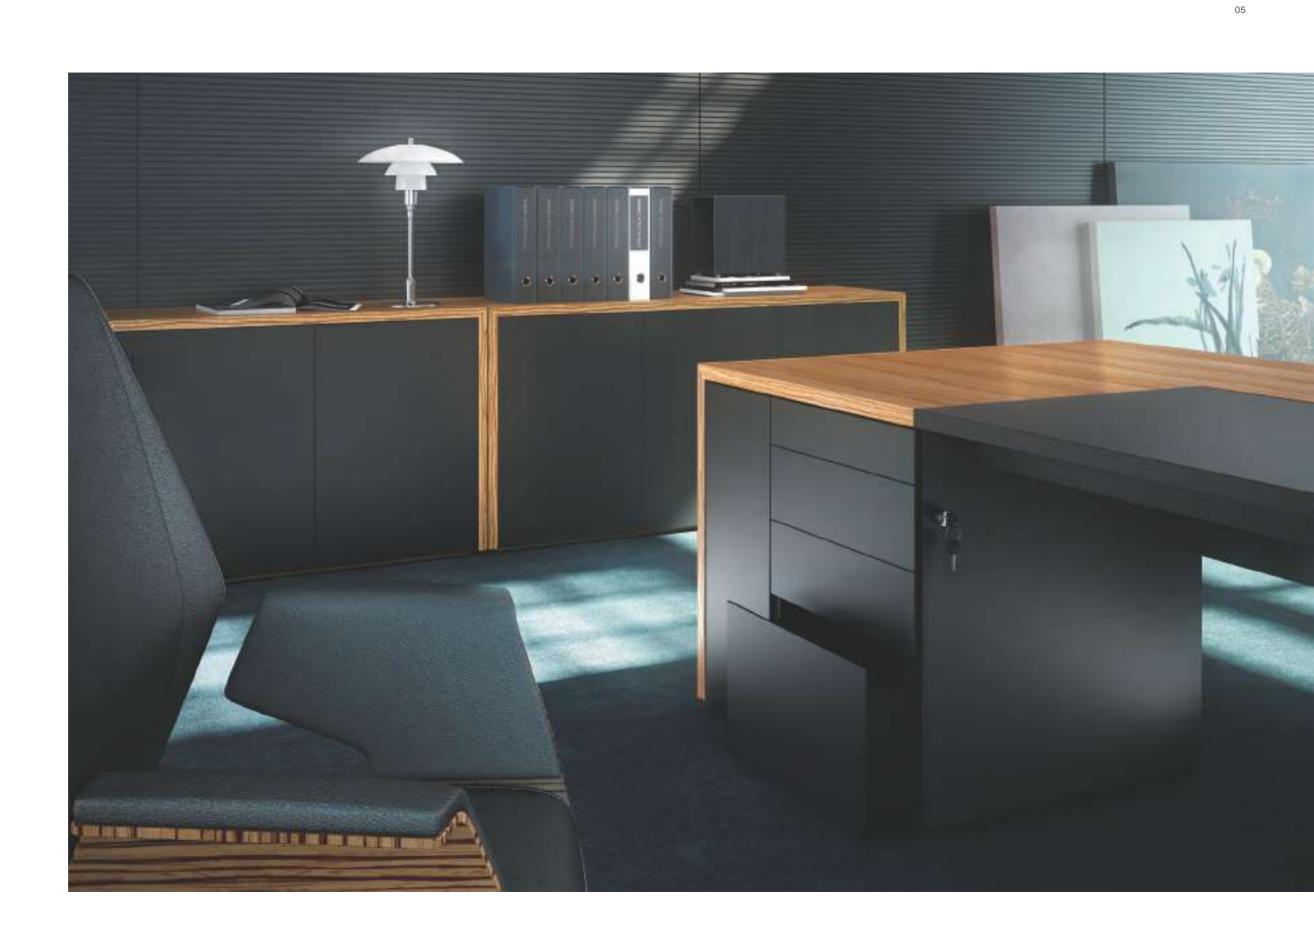

### "STATUS Temperament" of Storage

In STATUS the storage space of one executive desk must also be full of sense of modern times and creativity. The creative design of combining drawer with small cabinet makes storage freer and mord convenient and makes working more orderly and high-efficient.

Drawing table top, wiring channel

Storage function of side cabinet

Wiring of table top

The filing cabinet of STAUS fully considers the double functions of display and storage, Open-ended shelf is exhibited with books,or collected with red wine, or displayed one beloved model of racing car.All private articles can be separately hidden at the storage cabinet at both upper and lower end.

Storage cabinet with automatic door can be opened and closed easily.

LED lamp adds display effect and practicability.(high configuration)

Hatchback design door easily store and take out

In order to cater to different functions and design of different office spaces, STATUS equips with exclusive low cabinets, Unified style makes STATUS become the most bright and beautiful landscape.