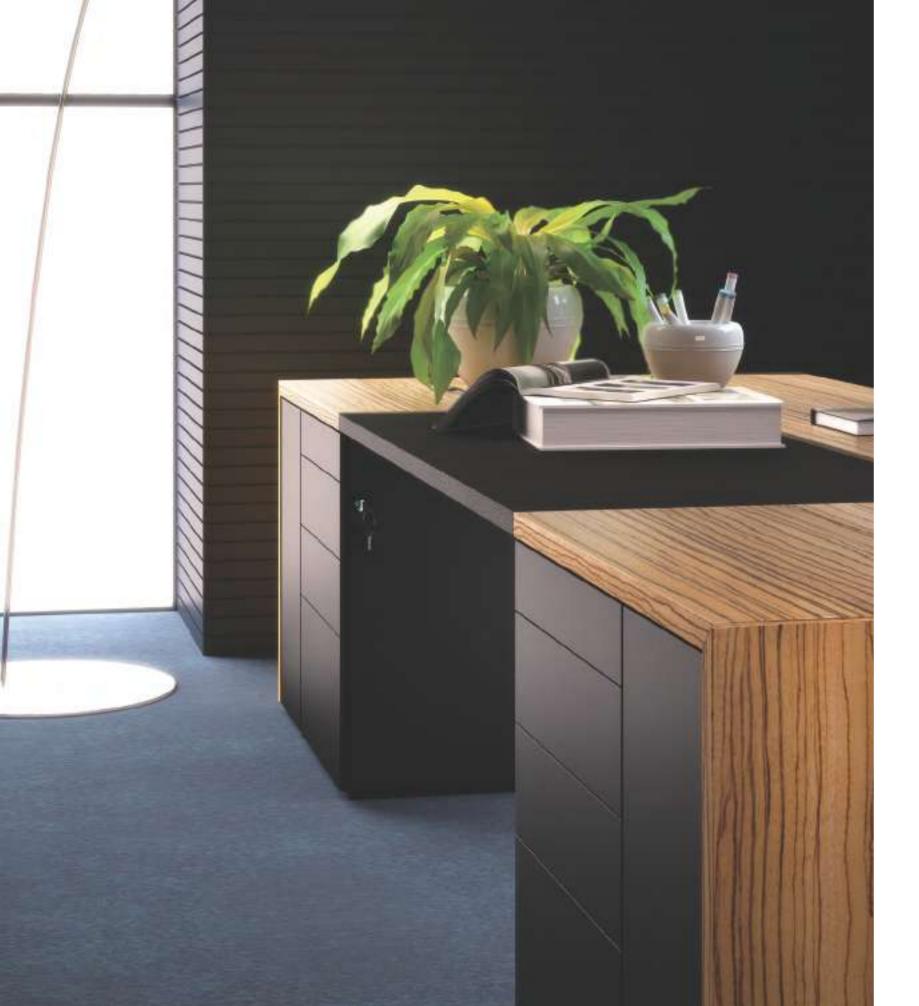

Drawing table top, wiring channel

Storage function of side cabinet

Wiring of table top

The filing cabinet of STAUS fully considers the double functions of display and storage, Open-ended shelf is exhibited with books,or collected with red wine, or displayed one beloved model of racing car.All private articles can be separately hidden at the storage cabinet at both upper and lower end.

Storage cabinet with automatic door can be opened and closed easily.

LED lamp adds display effect and practicability.(high configuration)

Hatchback design door easily store and take out

In order to cater to different functions and design of different office spaces, STATUS equips with exclusive low cabinets, Unified style makes STATUS become the most bright and beautiful landscape.