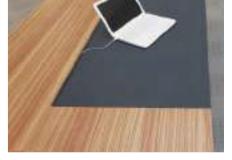

Drawing table top, wiring channel

Storage function of side cabinet

Wiring of table top

The filing cabinet of STAUS fully considers the double functions of display and storage, Open-ended shelf is exhibited with books,or collected with red wine, or displayed one beloved model of racing car.All private articles can be separately hidden at the storage cabinet at both upper and lower end.