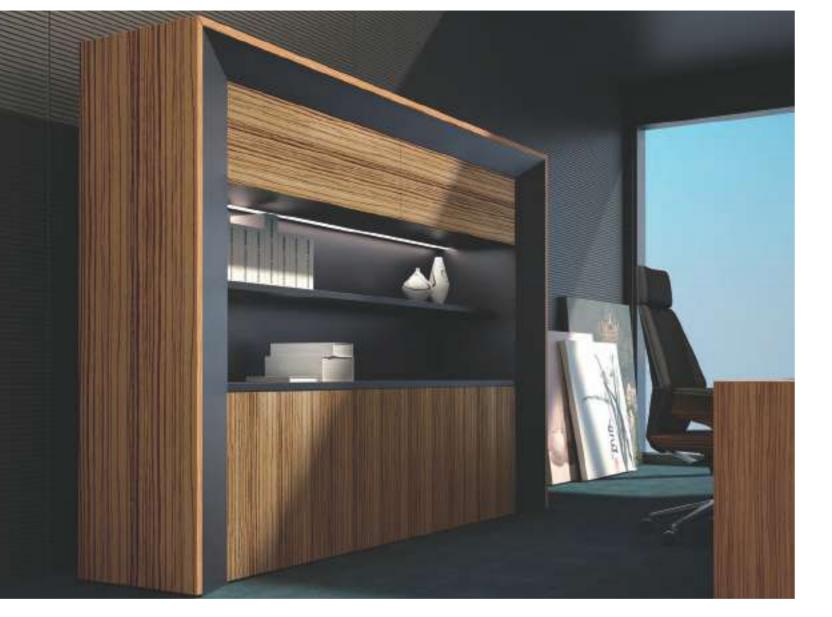

Drawing table top, wiring channel

Storage function of side cabinet

Wiring of table top

The filing cabinet of STAUS fully considers the double functions of display and storage, Open-ended shelf is exhibited with books,or collected with red wine, or displayed one beloved model of racing car.All private articles can be separately hidden at the storage cabinet at both upper and lower end.

Storage cabinet with automatic door can be opened and closed easily.

LED lamp adds display effect and practicability.(high configuration)

Hatchback design door easily store and take out

In order to cater to different functions and design of different office spaces, STATUS equips with exclusive low cabinets, Unified style makes STATUS become the most bright and beautiful landscape.