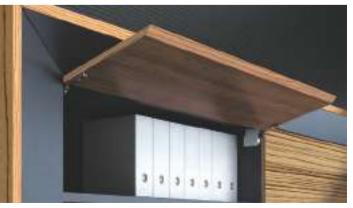

Storage cabinet with automatic door can be opened and closed easily.

LED lamp adds display effect and practicability.(high configuration)

Hatchback design door easily store and take out

In order to cater to different functions and design of different office spaces, STATUS equips with exclusive low cabinets, Unified style makes STATUS become the most bright and beautiful landscape.