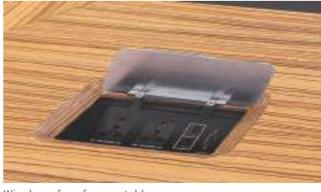

Drawing table top, wiring channel

Storage function of side cabinet

Wiring of table top

The filing cabinet of STAUS fully considers the double functions of display and storage, Open-ended shelf is exhibited with books,or collected with red wine, or displayed one beloved model of racing car.All private articles can be separately hidden at the storage cabinet at both upper and lower end.

Wire box of conference table

Wiring funcyion of conference table

How to create a both noble and relaxed atmosphere for negotiation. STATUS gives an answer.It inherits inclined plane design and span design of STATUS series.A square desk full of design sense can create a relaxed negotiation atmosphere for us.