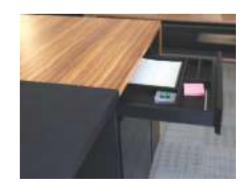

### "STATUS Temperament" of Storage

In STATUS the storage space of one executive desk must also be full of sense of modern times and creativity. The creative design of combining drawer with small cabinet makes storage freer and mord convenient and makes working more orderly and high-efficient.

Drawing table top, wiring channel

Storage function of side cabinet

Wiring of table top

The filing cabinet of STAUS fully considers the double functions of display and storage, Open-ended shelf is exhibited with books,or collected with red wine, or displayed one beloved model of racing car.All private articles can be separately hidden at the storage cabinet at both upper and lower end.