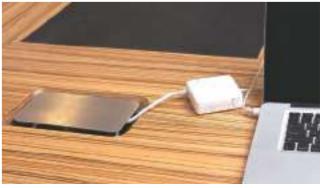

Drawing table top, wiring channel

Storage function of side cabinet

Wiring of table top

The filing cabinet of STAUS fully considers the double functions of display and storage, Open-ended shelf is exhibited with books,or collected with red wine, or displayed one beloved model of racing car.All private articles can be separately hidden at the storage cabinet at both upper and lower end.

Wire box of conference table

Wiring funcyion of conference table

How to create a both noble and relaxed atmosphere for negotiation. STATUS gives an answer.It inherits inclined plane design and span design of STATUS series.A square desk full of design sense can create a relaxed negotiation atmosphere for us.