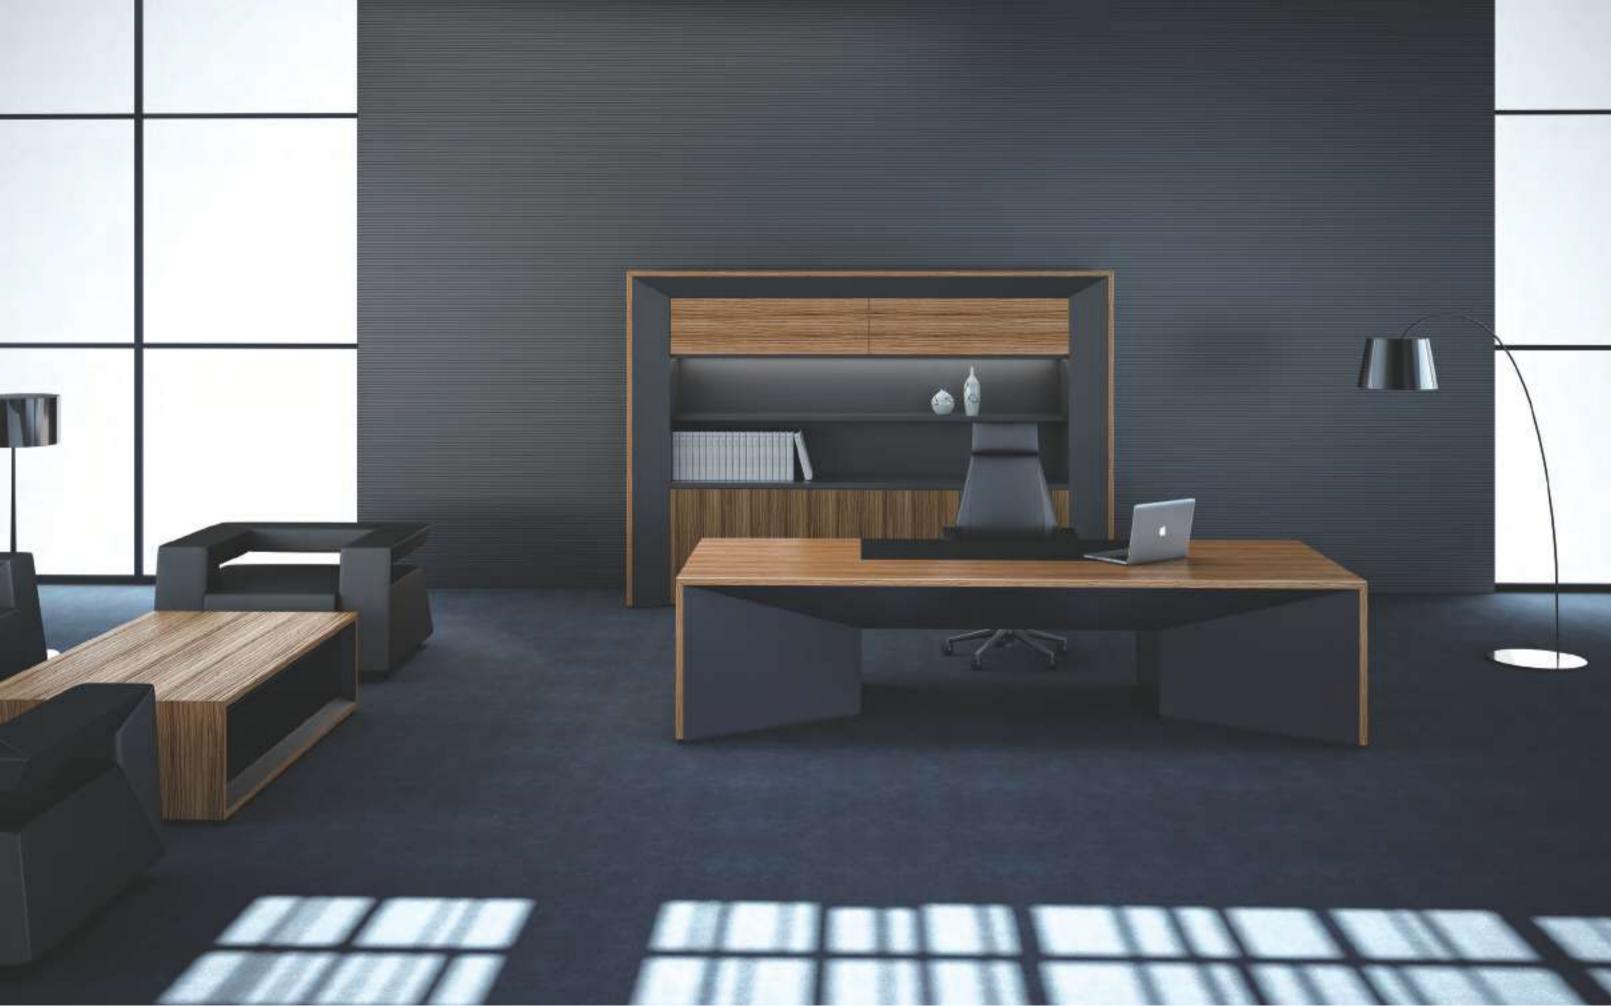

### "STATUS Temperament" of Storage

In STATUS the storage space of one executive desk must also be full of sense of modern times and creativity. The creative design of combining drawer with small cabinet makes storage freer and mord convenient and makes working more orderly and high-efficient.

Drawing table top, wiring channel

Storage function of side cabinet

Wiring of table top

The filing cabinet of STAUS fully considers the double functions of display and storage, Open-ended shelf is exhibited with books,or collected with red wine, or displayed one beloved model of racing car.All private articles can be separately hidden at the storage cabinet at both upper and lower end.

Storage cabinet with automatic door can be opened and closed easily.

LED lamp adds display effect and practicability.(high configuration)

Hatchback design door easily store and take out

In order to cater to different functions and design of different office spaces, STATUS equips with exclusive low cabinets, Unified style makes STATUS become the most bright and beautiful landscape.