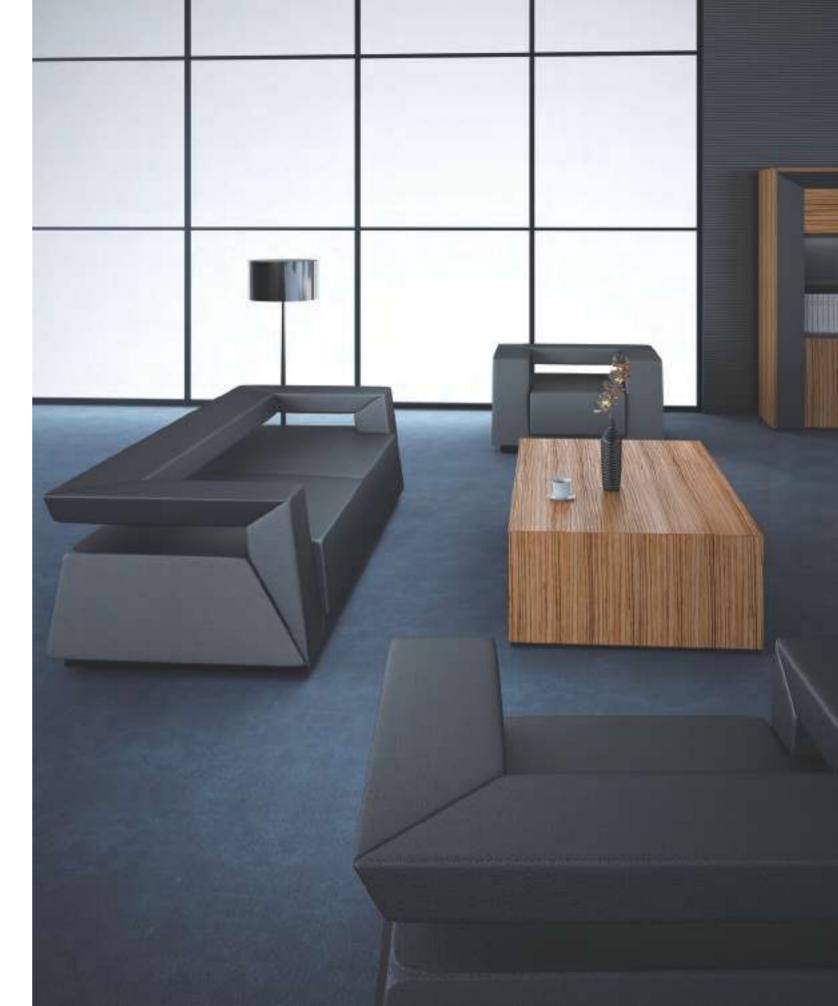

### "STATUS Temperament" of Storage

In STATUS the storage space of one executive desk must also be full of sense of modern times and creativity. The creative design of combining drawer with small cabinet makes storage freer and mord convenient and makes working more orderly and high-efficient.

Storage cabinet with automatic door can be opened and closed easily.

LED lamp adds display effect and practicability.(high configuration)

Hatchback design door easily store and take out

In order to cater to different functions and design of different office spaces, STATUS equips with exclusive low cabinets, Unified style makes STATUS become the most bright and beautiful landscape.