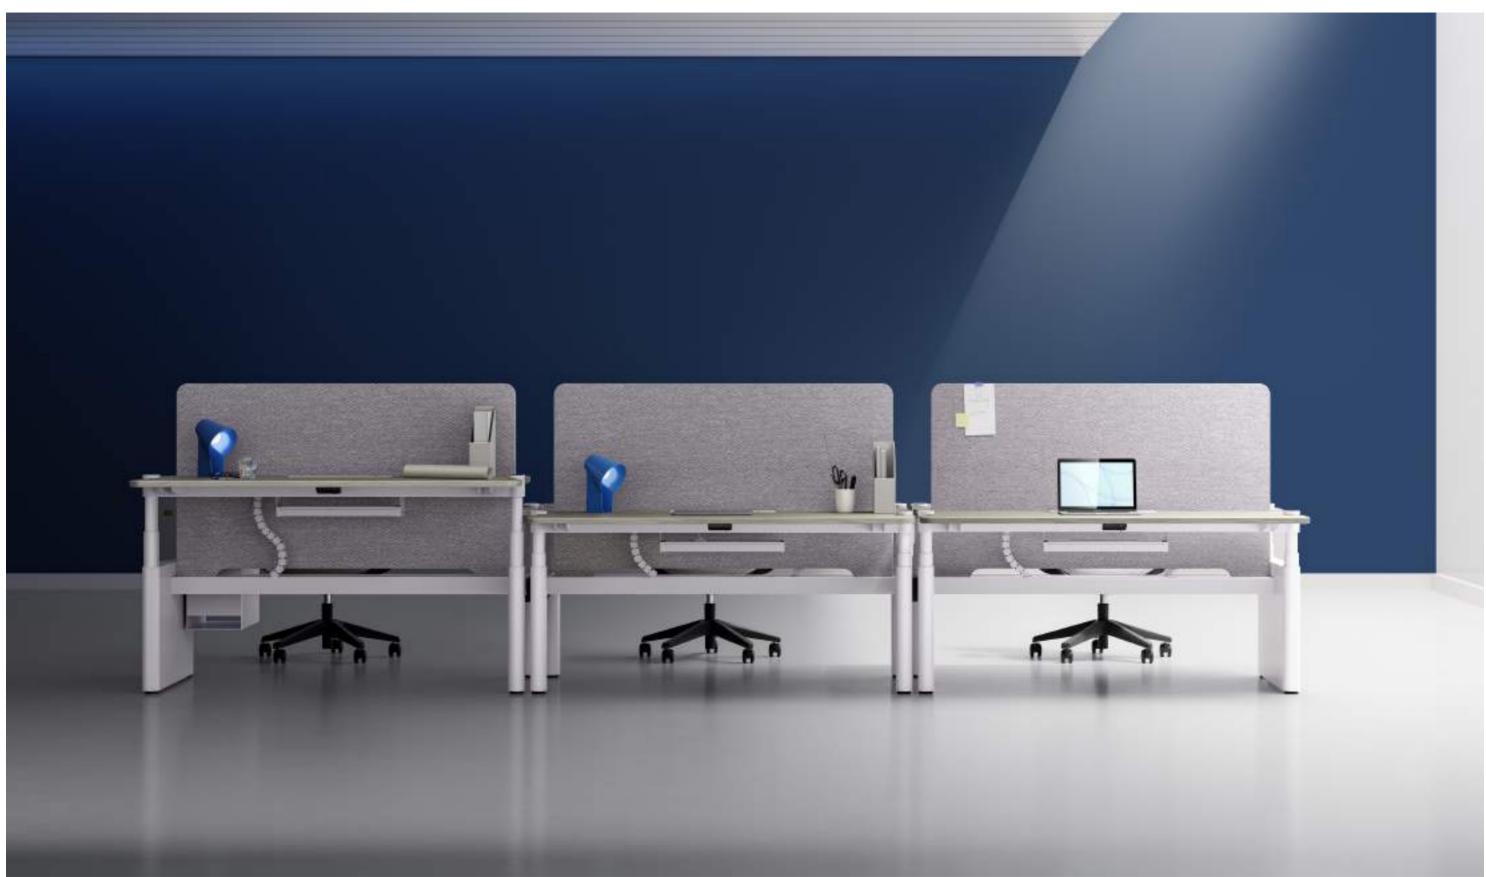

#### Leading the way Releasing "wire-free" space

The leading level of line management capability, with extra-wide line slots, achieves a super line overload up to 16 workplaces. With the use of serpentine tube and the bottom-up hidden alignment, there's no line interference but more spacious space under the desk.

Narrow spaces can also be handled with ease. The single desk configuration fits closely to the wall and extends to make the bestuse of every inch of space.

#### Going beyond, Boundaryless of space

The leading level of line management capability, with extra-wide line slots, achieves a super line overload up to 8 workplaces. With the use of serpentine tube and the bottom-up hidden alignment, there's no line interference but more spacious space under the desk.