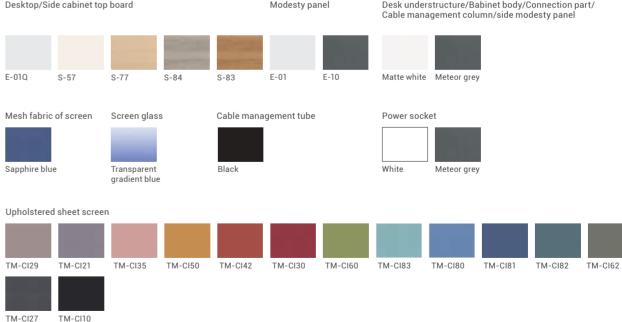

#### Specification

DZQ66

DZQSLJ

Material

W1423/1523/1623

\*D810\*H700-1270(mm)

W137\*D109\*H106(mm)

DZQ65.H

DZQ67

DZQSXZ

DZQ80L.H W1800/2000/2200 \*D1750\*H700-1270(mm)

DZQ80R.H W1800/2000/2200 \*D1750\*H700-1270(mm)

\*D1490\*H700-1270(mm)

W1400/1500/1600

DZQDLJ W273\*D137\*H106(mm)

DFJSXG

Φ25\*D1250\*T1(mm)

DZQ67.H

DZQCWJ W240\*D580\*H500(mm)

Given that products may be updated constantly, no further notice will be given in regard of changes in specification, and the real product shall be considered as final.

W1423/1523/1623 \*D700\*H700-1270(mm)

W1400/1500/1600 \*D1490\*H700-1270(mm)

W1423/1523/1623

\*D700\*H700-1270(mm)

D7065

DZQCZGB W304\*D54\*H28(mm)

W110\*D39\*H347(mm)

DZQDSXX W218\*D60\*H363(mm)

W894\*D518\*H70(mm)

DZQCDB.M W894\*D518\*H70(mm)

DZQ66.H W1423/1523/1623 \*D810\*H700-1270(mm)

DZQCZWY W312\*D60\*H33(mm)

DZQSSXX W126\*D60\*H314(mm)