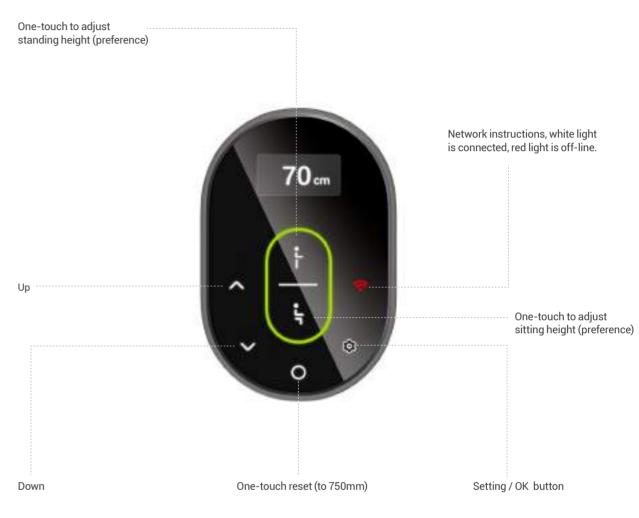

### Step 3

Pressing to lift to the set height, healthy working can be simply obtained.

The display area adopts OLED high-definition digital display screen, 360° visible without distortion; the touch area is a capacitive touch screen with sensing accuracy of up to 99%, making the operation clear at a glance and the response extremely fast and sensitive.