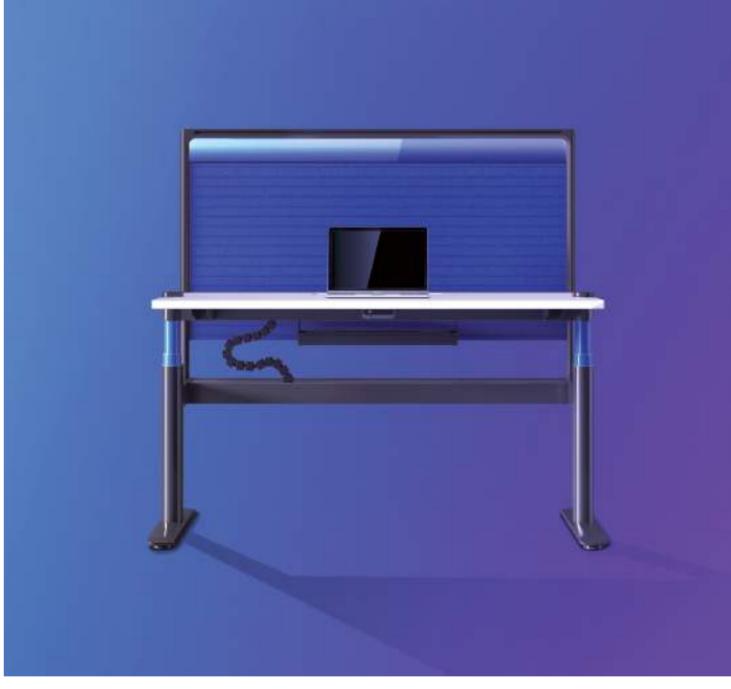

# Awakening the Senses with Beauty embedded in the shape

Implementing the beauty of round shapes, the desktop, desk legs and hand controls are all presented in a rounded arc shape, adding a touch of warmth and softness to the space; the skinfriendly desktop with skin-sensitive painting makes every touch of the body more comfortable, thus creating an extraordinary tactile experience. The ubiquitous humanized design completely awakens the passion for work in the office.

#### Leading the way Releasing "wire-free" space

The leading level of line management capability, with extra-wide line slots, achieves a super line overload up to 16 workplaces. With the use of serpentine tube and the bottom-up hidden alignment, there's no line interference but more spacious space under the desk.