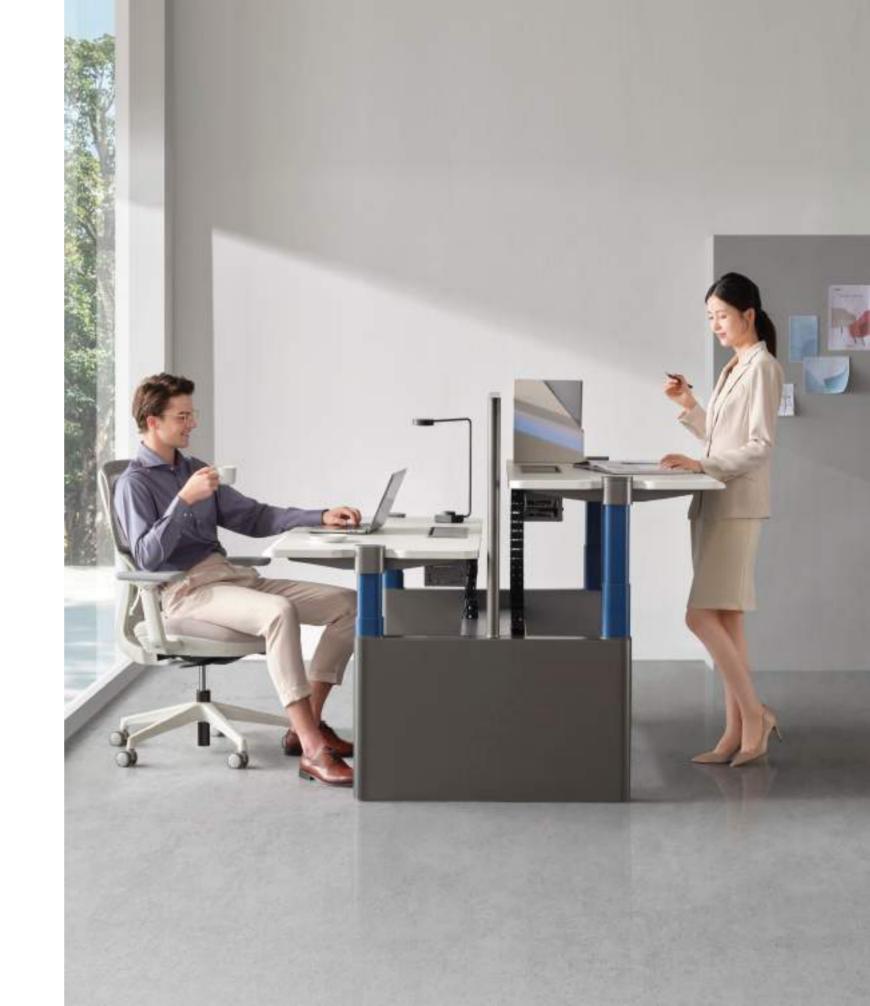

#### UP7 Intelligent master of Multi-task

The digital workstation will overturn the human-facility interaction in the office space. UP7, with intelligent sensing technology and LoRa-based data transmission technology, empowers the aesthetics of space, the health of employees, and the efficiency of administration management.

# Awakening the Senses with Beauty embedded in the shape

Implementing the beauty of round shapes, the desktop, desk legs and hand controls are all presented in a rounded arc shape, adding a touch of warmth and softness to the space; the skinfriendly desktop with skin-sensitive painting makes every touch of the body more comfortable, thus creating an extraordinary tactile experience. The ubiquitous humanized design completely awakens the passion for work in the office.