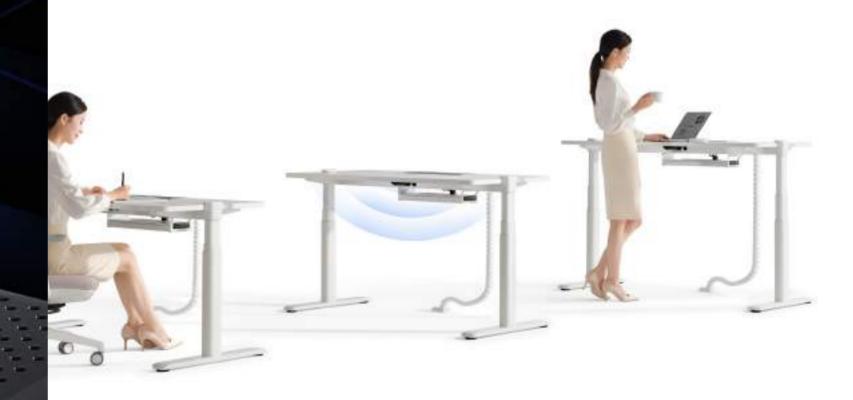

## **Three Steps to Healthy Work**

## Step 1

10

During daily office work, the green light is on, caring for health without risk.

## Step 2

The 30-60 minutes setting of long-time setting guarantees that a warning reminder is triggered when the time limit is exceeded. Red light flashing and the slight vibration of the desktop give you two flexible alert settings.

### Step 3

Pressing to lift to the set height, healthy working can be simply obtained.

The display area adopts OLED high-definition digital display screen, 360° visible without distortion; the touch area is a capacitive touch screen with sensing accuracy of up to 99%, making the operation clear at a glance and the response extremely fast and sensitive.