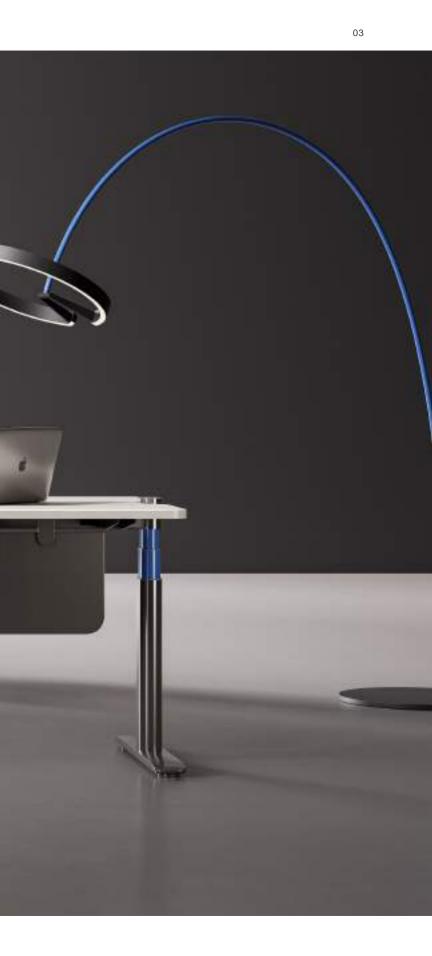

### Step 3

Pressing to lift to the set height, healthy working can be simply obtained.

The display area adopts OLED high-definition digital display screen, 360° visible without distortion; the touch area is a capacitive touch screen with sensing accuracy of up to 99%, making the operation clear at a glance and the response extremely fast and sensitive.