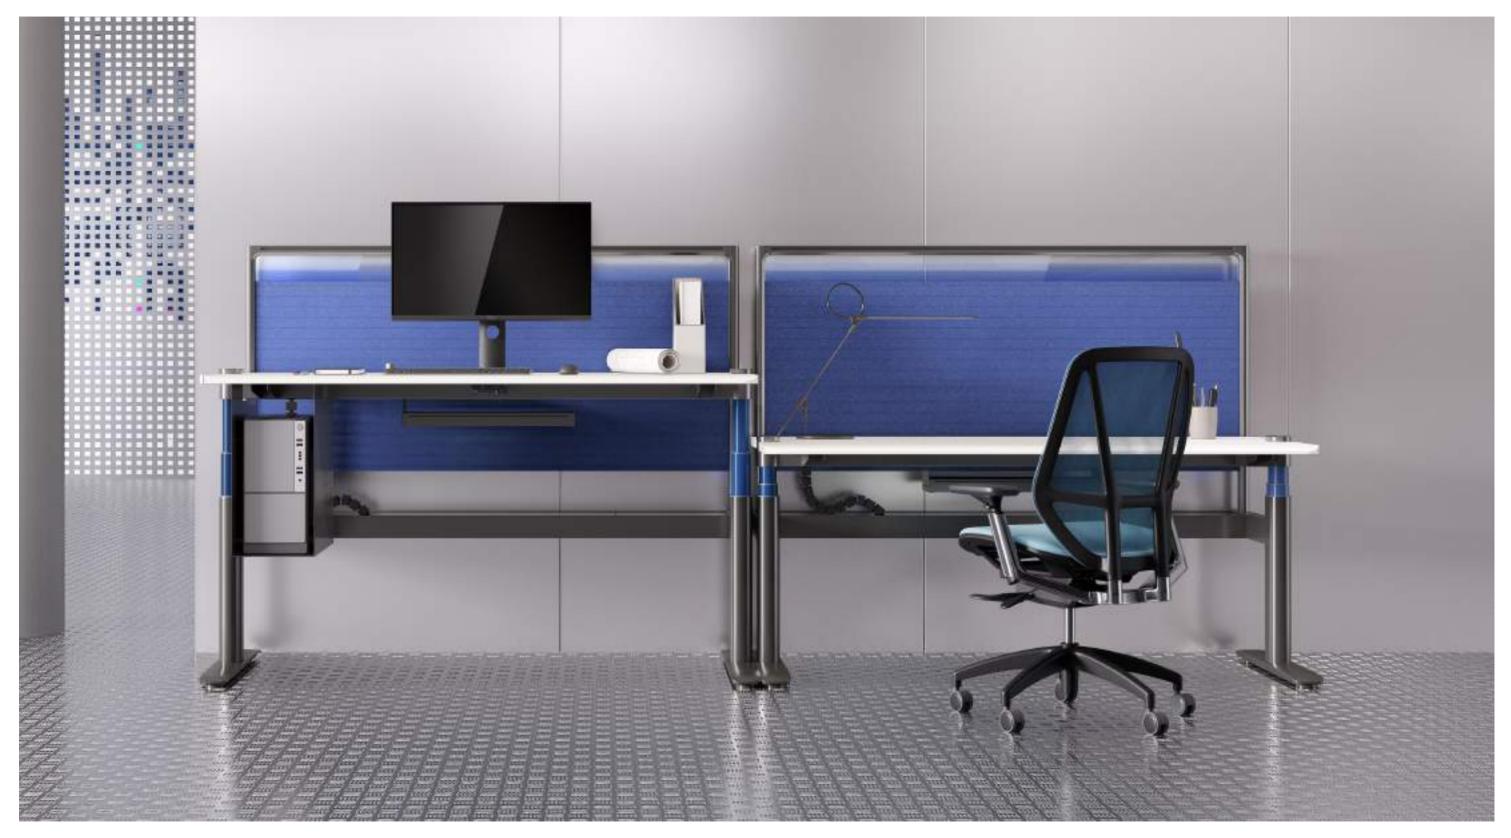

#### Leading the way Releasing "wire-free" space

The leading level of line management capability, with extra-wide line slots, achieves a super line overload up to 16 workplaces. With the use of serpentine tube and the bottom-up hidden alignment, there's no line interference but more spacious space under the desk.

Narrow spaces can also be handled with ease. The single desk configuration fits closely to the wall and extends to make the bestuse of every inch of space.

#### Going beyond, Boundaryless of space

The leading level of line management capability, with extra-wide line slots, achieves a super line overload up to 8 workplaces. With the use of serpentine tube and the bottom-up hidden alignment, there's no line interference but more spacious space under the desk.