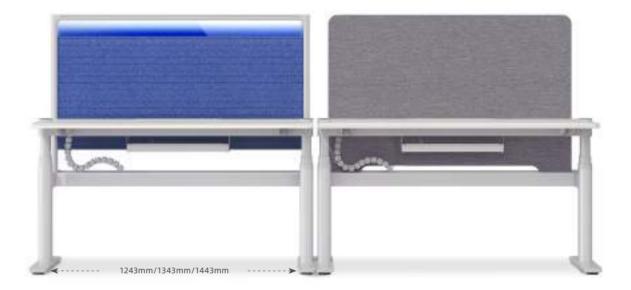

#### Specification

DZQ66

DZQSLJ

Material

W1423/1523/1623

\*D810\*H700-1270(mm)

W137\*D109\*H106(mm)

DZQ65.H

DZQ67

DZQSXZ

DZQ80L.H W1800/2000/2200 \*D1750\*H700-1270(mm)

DZQ80R.H W1800/2000/2200 \*D1750\*H700-1270(mm)

\*D1490\*H700-1270(mm)

W1400/1500/1600

DZQDLJ W273\*D137\*H106(mm)

DFJSXG

W1423/1523/1623 \*D700\*H700-1270(mm)

W1400/1500/1600 \*D1490\*H700-1270(mm)

W1423/1523/1623

\*D700\*H700-1270(mm)

D7065

DZQCZGB W304\*D54\*H28(mm)

W110\*D39\*H347(mm)

DZQDSXX W218\*D60\*H363(mm)