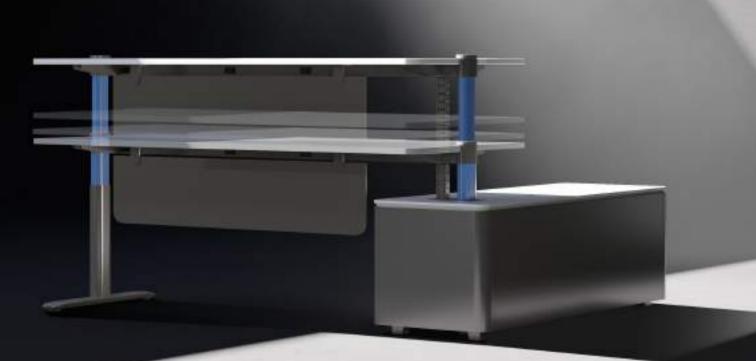

#### Leading the way Releasing "wire-free" space

The leading level of line management capability, with extra-wide line slots, achieves a super line overload up to 16 workplaces. With the use of serpentine tube and the bottom-up hidden alignment, there's no line interference but more spacious space under the desk.

#### Going beyond, Boundaryless of space

The leading level of line management capability, with extra-wide line slots, achieves a super line overload up to 8 workplaces. With the use of serpentine tube and the bottom-up hidden alignment, there's no line interference but more spacious space under the desk.