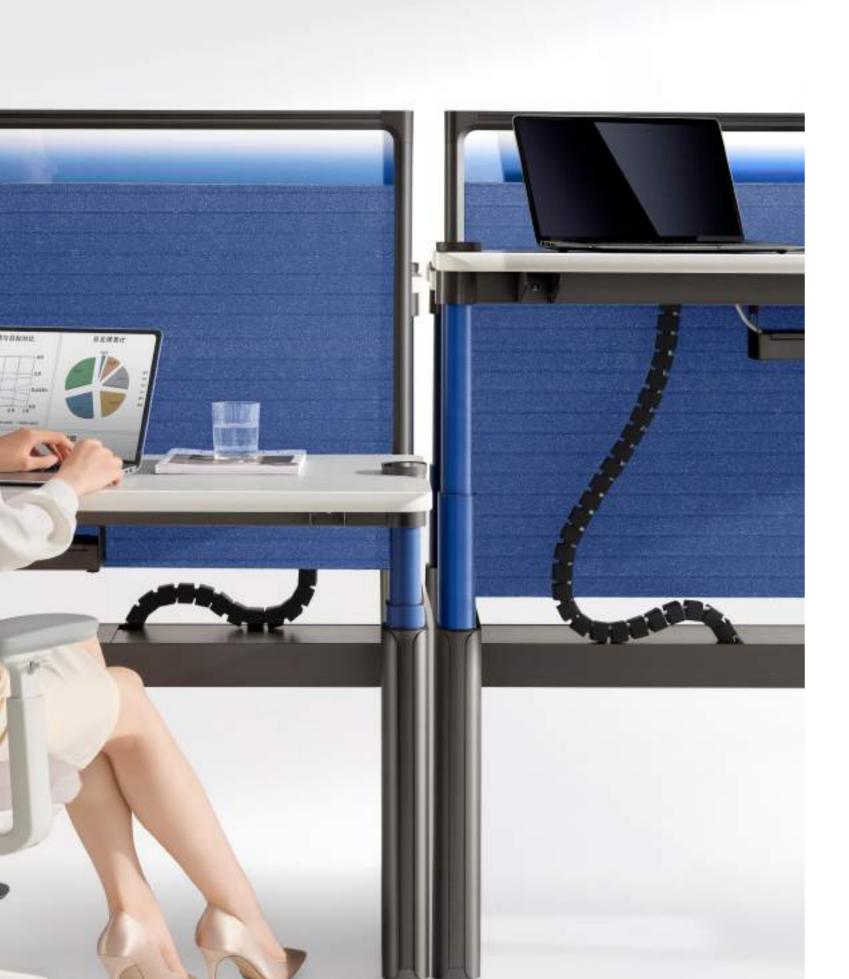

#### Leading the way Releasing "wire-free" space

The leading level of line management capability, with extra-wide line slots, achieves a super line overload up to 16 workplaces. With the use of serpentine tube and the bottom-up hidden alignment, there's no line interference but more spacious space under the desk.

#### Going beyond, Boundaryless of space

The leading level of line management capability, with extra-wide line slots, achieves a super line overload up to 8 workplaces. With the use of serpentine tube and the bottom-up hidden alignment, there's no line interference but more spacious space under the desk.