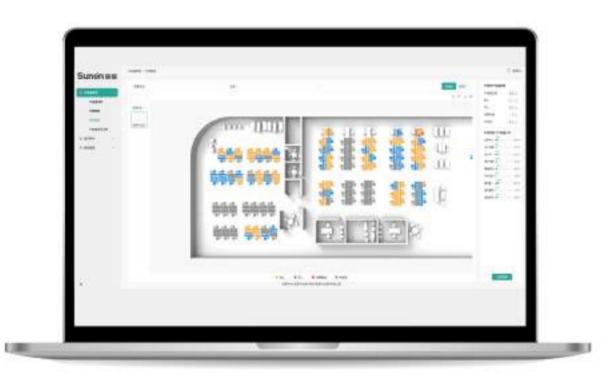

#### All data is on Back-stage management

Through LoRa IOT technology, digital workplaces are connected to the backstage, and multi-dimensional data analysis makes asset evaluation and logistics management easy for enterprises. Within one screen, you can see the workstation utilization situation at a glance, thus realizing the simultaneous optimization of operation and maintenance costs, space utilization efficiency and employee health management.