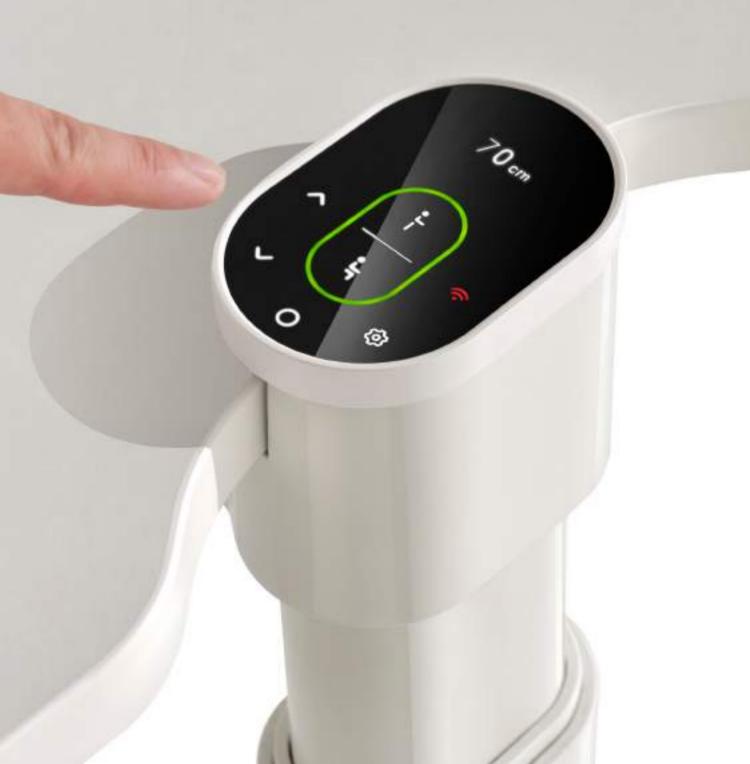

### Step 3

Pressing to lift to the set height, healthy working can be simply obtained.

The display area adopts OLED high-definition digital display screen, 360° visible without distortion; the touch area is a capacitive touch screen with sensing accuracy of up to 99%, making the operation clear at a glance and the response extremely fast and sensitive.