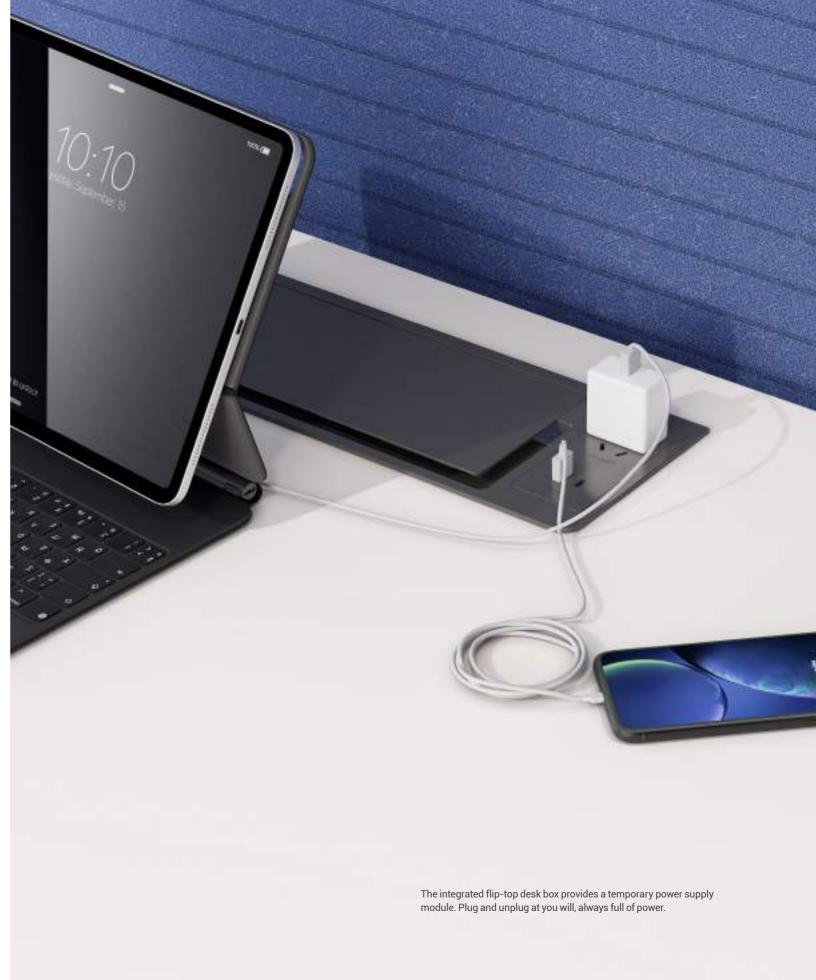

#### Leading the way Releasing "wire-free" space

The leading level of line management capability, with extra-wide line slots, achieves a super line overload up to 16 workplaces. With the use of serpentine tube and the bottom-up hidden alignment, there's no line interference but more spacious space under the desk.

#### Going beyond, Boundaryless of space

The leading level of line management capability, with extra-wide line slots, achieves a super line overload up to 8 workplaces. With the use of serpentine tube and the bottom-up hidden alignment, there's no line interference but more spacious space under the desk.