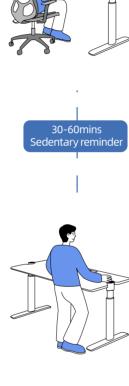

## **Three Steps to Healthy Work**

## Step 1

10

During daily office work, the green light is on, caring for health without risk.

## Step 2

The 30-60 minutes setting of long-time setting guarantees that a warning reminder is triggered when the time limit is exceeded. Red light flashing and the slight vibration of the desktop give you two flexible alert settings.

### Step 3

Pressing to lift to the set height, healthy working can be simply obtained.

The display area adopts OLED high-definition digital display screen, 360° visible without distortion; the touch area is a capacitive touch screen with sensing accuracy of up to 99%, making the operation clear at a glance and the response extremely fast and sensitive.