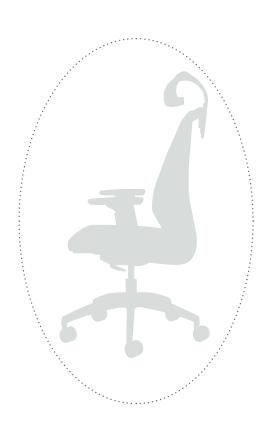

# Brilliant and Gorgeous Like A Butterfly

Butterfly, naturally matured with unique beauty and elegance. Since it was little, the caterpillar wraps itself in the cocoon for strengthening its strength, maturing its wings, and waiting for the day of transformation. The butterfly chair is inspired by the butterfly wings. The designer transforms the support structure of the wings into a Y-shaped back frame of the chair. The chair looks like a dancing butterfly while giving you sufficient support and accompanying you through every stage of your progressive career.

# Imported Fabric with Powerful Support

The butterfly wings are covered with nervures, which act as a solid skeleton that allows the butterfly to dance free of gravity. The Butterfly chair adopts this natural beauty as well as its practicability. The Y-shaped chair backrest gives reliable support to your back and waist. The elastic and breathable Wintex fabric imported from Korea is embedded into the back wings that are directly expended from the backrest and are mounted on a Y-shape bracket, vivid as a butterfly spreading its wings. 8-hour company gives you leisure mood in work.

# Spine-Fit S-Shaped Backrest, No Need for A Lumbar Support

The Y-shaped back frame is the bone of the chair, so the S-shaped backrest is like flesh and vein shaping the overall look and providing spine-fit support to your back and waist. There is no need for a lumbar support because the ergonomic backrest follows your gestures in different positions, giving you reliable support in various working statuses.