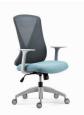

# Imported Fabric with Powerful Support

The butterfly wings are covered with nervures, which act as a solid skeleton that allows the butterfly to dance free of gravity. The Butterfly chair adopts this natural beauty as well as its practicability. The Y-shaped chair backrest gives reliable support to your back and waist. The elastic and breathable Wintex fabric imported from Korea is embedded into the back wings that are directly expended from the backrest and are mounted on a Y-shape bracket, vivid as a butterfly spreading its wings. 8-hour company gives you leisure mood in work.

## Show off Your Beauty and Intelligence

Butterfly chair adopts not only the natural aesthetics but also functionality as a chair. The high-end version is equipped with Italian Donati self-load mechanism with four-position locking, which allows the backrest to be automatically adjusted according to individual body weight. The locking function ensures a more comfortable rest in noon nap. Both fixed armrest and adjustable armrest are available. All these details aim to offer a better choice to you.