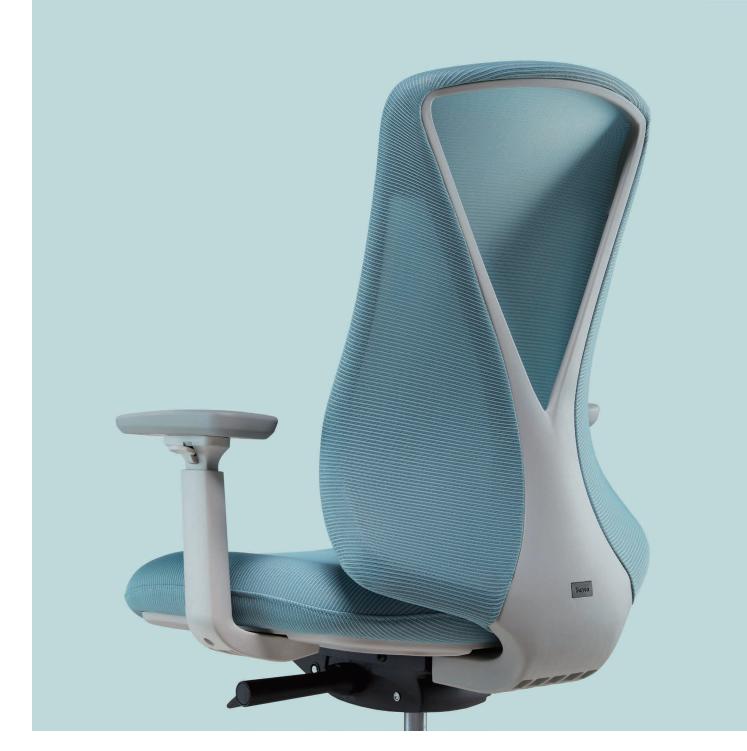

# Brilliant and Gorgeous Like A Butterfly

Butterfly, naturally matured with unique beauty and elegance. Since it was little, the caterpillar wraps itself in the cocoon for strengthening its strength, maturing its wings, and waiting for the day of transformation. The butterfly chair is inspired by the butterfly wings. The designer transforms the support structure of the wings into a Y-shaped back frame of the chair. The chair looks like a dancing butterfly while giving you sufficient support and accompanying you through every stage of your progressive career.

# Imported Fabric with Powerful Support

The butterfly wings are covered with nervures, which act as a solid skeleton that allows the butterfly to dance free of gravity. The Butterfly chair adopts this natural beauty as well as its practicability. The Y-shaped chair backrest gives reliable support to your back and waist. The elastic and breathable Wintex fabric imported from Korea is embedded into the back wings that are directly expended from the backrest and are mounted on a Y-shape bracket, vivid as a butterfly spreading its wings. 8-hour company gives you leisure mood in work.

# Spine-Fit S-Shaped Backrest, No Need for A Lumbar Support

The Y-shaped back frame is the bone of the chair, so the S-shaped backrest is like flesh and vein shaping the overall look and providing spine-fit support to your back and waist. There is no need for a lumbar support because the ergonomic backrest follows your gestures in different positions, giving you reliable support in various working statuses.

# Storage Function of Backrest, Adding Fun to Practicability

The Y-shaped back frame is designed with a 40cm\*50cm large-capacity storage space for nap pillow, bags, and files. Working areas are thus neat and clean. What a fun design to an office chair!