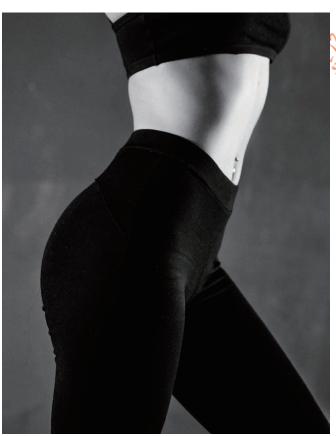

# Spine-Fit S-Shaped Backrest, No Need for A Lumbar Support

The Y-shaped back frame is the bone of the chair, so the S-shaped backrest is like flesh and vein shaping the overall look and providing spine-fit support to your back and waist. There is no need for a lumbar support because the ergonomic backrest follows your gestures in different positions, giving you reliable support in various working statuses.