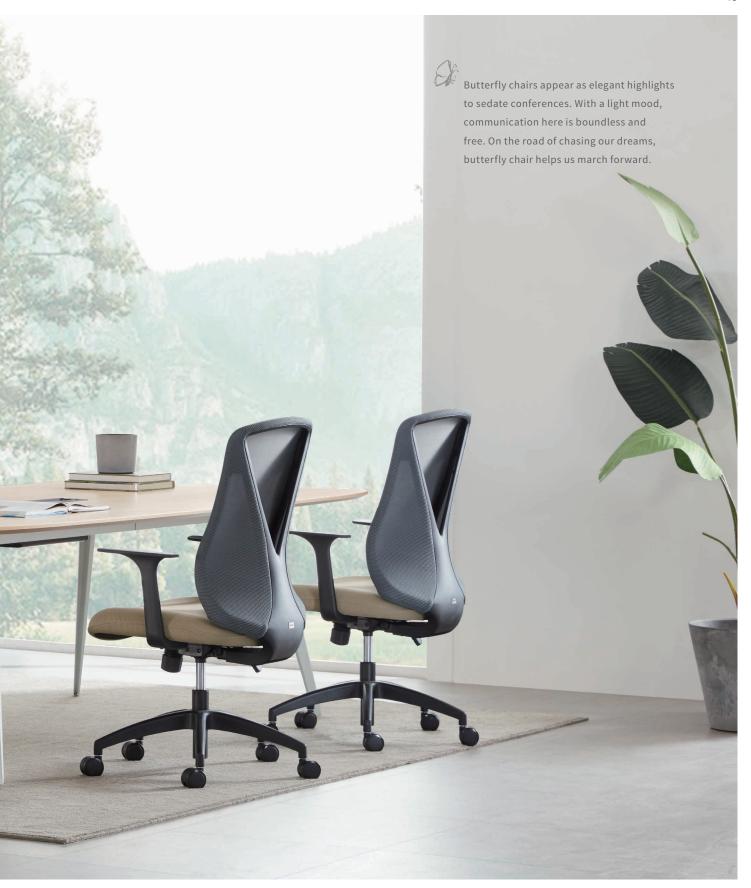

# Brilliant and Gorgeous Like A Butterfly

Butterfly, naturally matured with unique beauty and elegance. Since it was little, the caterpillar wraps itself in the cocoon for strengthening its strength, maturing its wings, and waiting for the day of transformation. The butterfly chair is inspired by the butterfly wings. The designer transforms the support structure of the wings into a Y-shaped back frame of the chair. The chair looks like a dancing butterfly while giving you sufficient support and accompanying you through every stage of your progressive career.

# Imported Fabric with Powerful Support

The butterfly wings are covered with nervures, which act as a solid skeleton that allows the butterfly to dance free of gravity. The Butterfly chair adopts this natural beauty as well as its practicability. The Y-shaped chair backrest gives reliable support to your back and waist. The elastic and breathable Wintex fabric imported from Korea is embedded into the back wings that are directly expended from the backrest and are mounted on a Y-shape bracket, vivid as a butterfly spreading its wings. 8-hour company gives you leisure mood in work.

# Spine-Fit S-Shaped Backrest, No Need for A Lumbar Support

The Y-shaped back frame is the bone of the chair, so the S-shaped backrest is like flesh and vein shaping the overall look and providing spine-fit support to your back and waist. There is no need for a lumbar support because the ergonomic backrest follows your gestures in different positions, giving you reliable support in various working statuses.

# Storage Function of Backrest, Adding Fun to Practicability

The Y-shaped back frame is designed with a 40cm\*50cm large-capacity storage space for nap pillow, bags, and files. Working areas are thus neat and clean. What a fun design to an office chair!