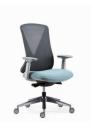

## Show off Your Beauty and Intelligence

Butterfly chair adopts not only the natural aesthetics but also functionality as a chair. The high-end version is equipped with Italian Donati self-load mechanism with four-position locking, which allows the backrest to be automatically adjusted according to individual body weight. The locking function ensures a more comfortable rest in noon nap. Both fixed armrest and adjustable armrest are available. All these details aim to offer a better choice to you.

Headrest height adjustment range: 0-45mm

Armrest adjustment range: 0-85mm

Chair base adjustment range: 0-100mm

20° backrest tilt angle, self-loaded four-position locking

Armrest left-right adjustment range: 0-32°