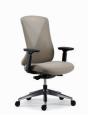

## Show off Your Beauty and Intelligence

Butterfly chair adopts not only the natural aesthetics but also functionality as a chair. The high-end version is equipped with Italian Donati self-load mechanism with four-position locking, which allows the backrest to be automatically adjusted according to individual body weight. The locking function ensures a more comfortable rest in noon nap. Both fixed armrest and adjustable armrest are available. All these details aim to offer a better choice to you.

Headrest height adjustment range: 0-45mm

Armrest adjustment range: 0-85mm

Chair base adjustment range: 0-100mm

20° backrest tilt angle, self-loaded four-position locking

Armrest left-right adjustment range: 0-32°