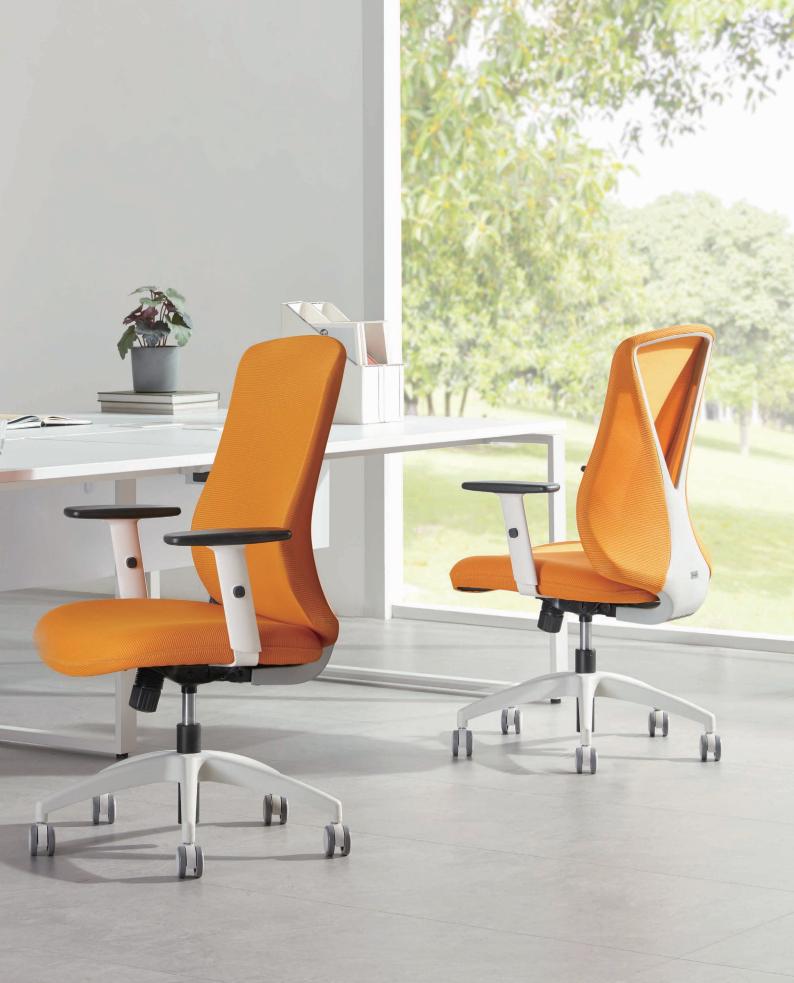

# Brilliant and Gorgeous Like A Butterfly

Butterfly, naturally matured with unique beauty and elegance. Since it was little, the caterpillar wraps itself in the cocoon for strengthening its strength, maturing its wings, and waiting for the day of transformation. The butterfly chair is inspired by the butterfly wings. The designer transforms the support structure of the wings into a Y-shaped back frame of the chair. The chair looks like a dancing butterfly while giving you sufficient support and accompanying you through every stage of your progressive career.

# Imported Fabric with Powerful Support

The butterfly wings are covered with nervures, which act as a solid skeleton that allows the butterfly to dance free of gravity. The Butterfly chair adopts this natural beauty as well as its practicability. The Y-shaped chair backrest gives reliable support to your back and waist. The elastic and breathable Wintex fabric imported from Korea is embedded into the back wings that are directly expended from the backrest and are mounted on a Y-shape bracket, vivid as a butterfly spreading its wings. 8-hour company gives you leisure mood in work.

# Spine-Fit S-Shaped Backrest, No Need for A Lumbar Support

The Y-shaped back frame is the bone of the chair, so the S-shaped backrest is like flesh and vein shaping the overall look and providing spine-fit support to your back and waist. There is no need for a lumbar support because the ergonomic backrest follows your gestures in different positions, giving you reliable support in various working statuses.

9 Colors for Lightening Your Office

Butterfly lingers in flower branch with its wing shining like soft silks. As gorgeous colors and patterns are presented on butterfly wings, Butterfly chairs are available in 9 colors, decorating your office space and endowing different characteristics to spaces.