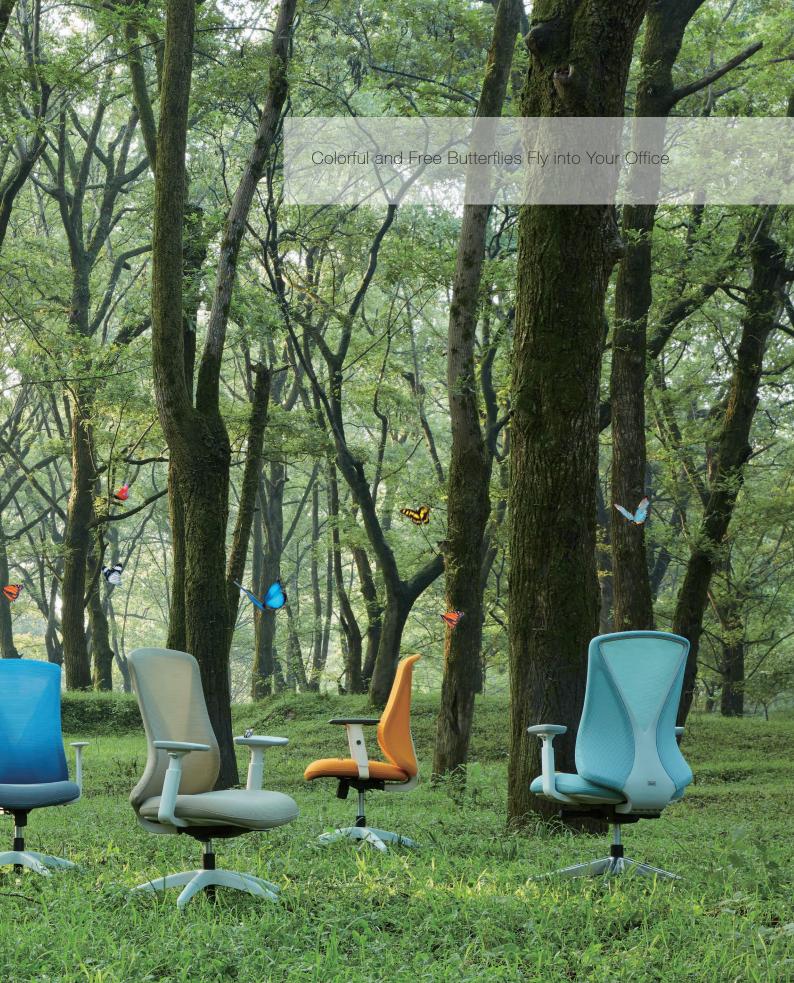

9 Colors for Lightening Your Office

Butterfly lingers in flower branch with its wing shining like soft silks. As gorgeous colors and patterns are presented on butterfly wings, Butterfly chairs are available in 9 colors, decorating your office space and endowing different characteristics to spaces.