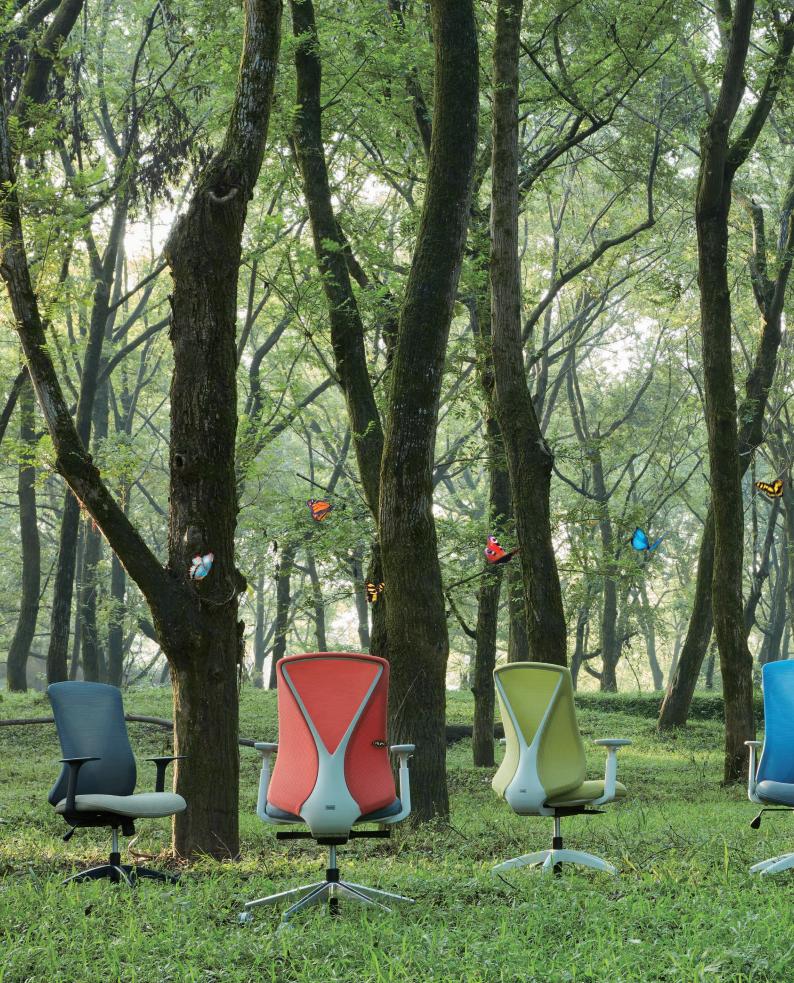

9 Colors for Lightening Your Office

Butterfly lingers in flower branch with its wing shining like soft silks. As gorgeous colors and patterns are presented on butterfly wings, Butterfly chairs are available in 9 colors, decorating your office space and endowing different characteristics to spaces.