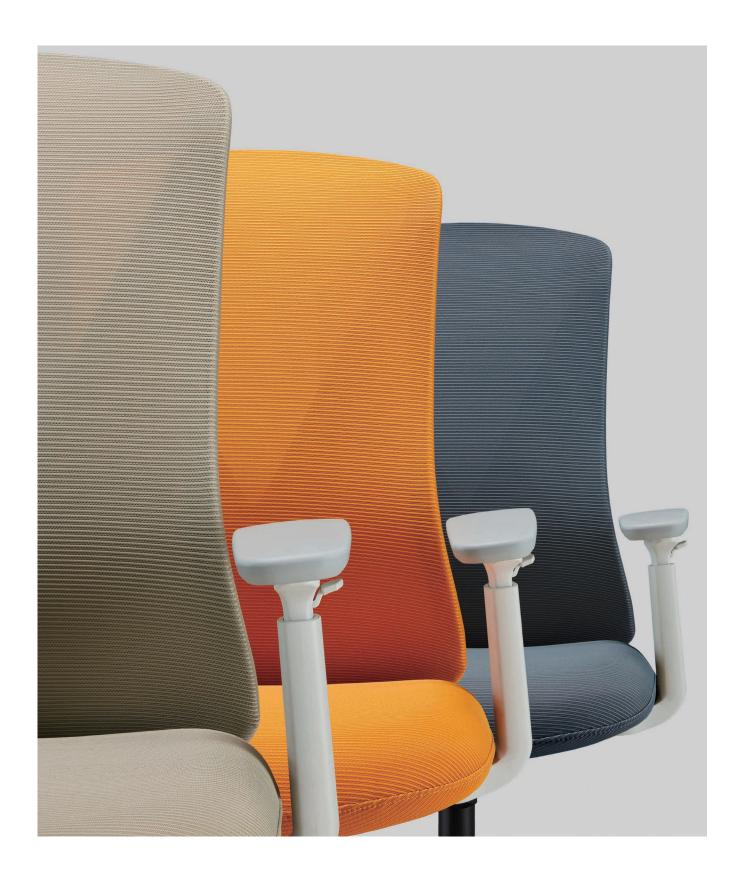

9 Colors for Lightening Your Office

Butterfly lingers in flower branch with its wing shining like soft silks. As gorgeous colors and patterns are presented on butterfly wings, Butterfly chairs are available in 9 colors, decorating your office space and endowing different characteristics to spaces.