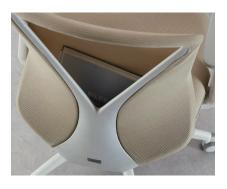

# Storage Function of Backrest, Adding Fun to Practicability

The Y-shaped back frame is designed with a 40cm\*50cm large-capacity storage space for nap pillow, bags, and files. Working areas are thus neat and clean. What a fun design to an office chair!