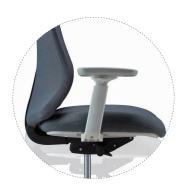

## Show off Your Beauty and Intelligence

Butterfly chair adopts not only the natural aesthetics but also functionality as a chair. The high-end version is equipped with Italian Donati self-load mechanism with four-position locking, which allows the backrest to be automatically adjusted according to individual body weight. The locking function ensures a more comfortable rest in noon nap. Both fixed armrest and adjustable armrest are available. All these details aim to offer a better choice to you.

Headrest height adjustment range: 0-45mm

Armrest adjustment range: 0-85mm

Chair base adjustment range: 0-100mm

20° backrest tilt angle, self-loaded four-position locking

Armrest left-right adjustment range: 0-32°