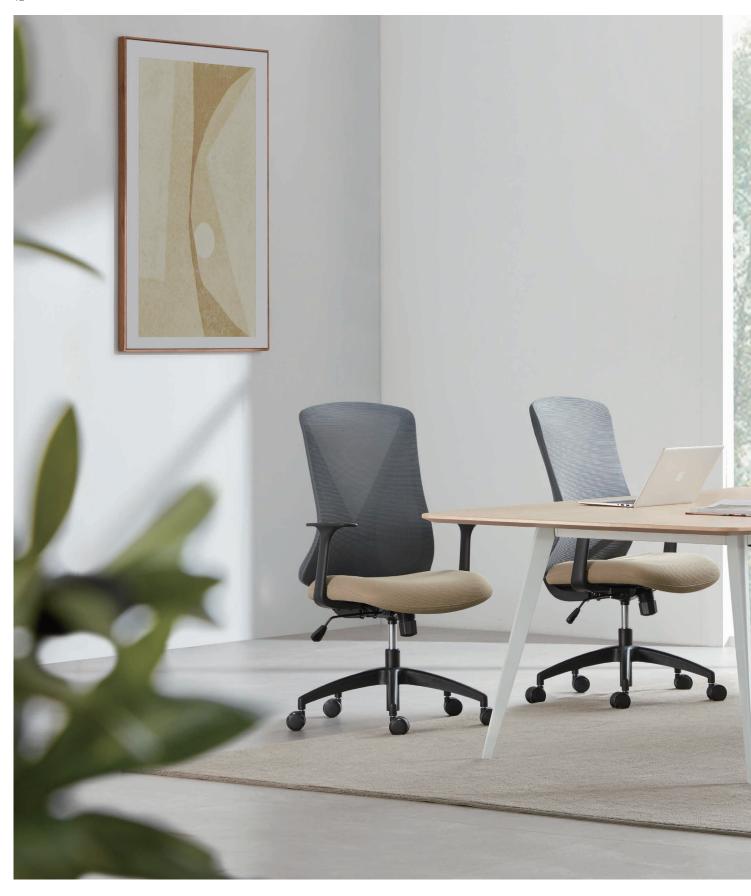

# Brilliant and Gorgeous Like A Butterfly

Butterfly, naturally matured with unique beauty and elegance. Since it was little, the caterpillar wraps itself in the cocoon for strengthening its strength, maturing its wings, and waiting for the day of transformation. The butterfly chair is inspired by the butterfly wings. The designer transforms the support structure of the wings into a Y-shaped back frame of the chair. The chair looks like a dancing butterfly while giving you sufficient support and accompanying you through every stage of your progressive career.

# Imported Fabric with Powerful Support

The butterfly wings are covered with nervures, which act as a solid skeleton that allows the butterfly to dance free of gravity. The Butterfly chair adopts this natural beauty as well as its practicability. The Y-shaped chair backrest gives reliable support to your back and waist. The elastic and breathable Wintex fabric imported from Korea is embedded into the back wings that are directly expended from the backrest and are mounted on a Y-shape bracket, vivid as a butterfly spreading its wings. 8-hour company gives you leisure mood in work.

# Spine-Fit S-Shaped Backrest, No Need for A Lumbar Support

The Y-shaped back frame is the bone of the chair, so the S-shaped backrest is like flesh and vein shaping the overall look and providing spine-fit support to your back and waist. There is no need for a lumbar support because the ergonomic backrest follows your gestures in different positions, giving you reliable support in various working statuses.