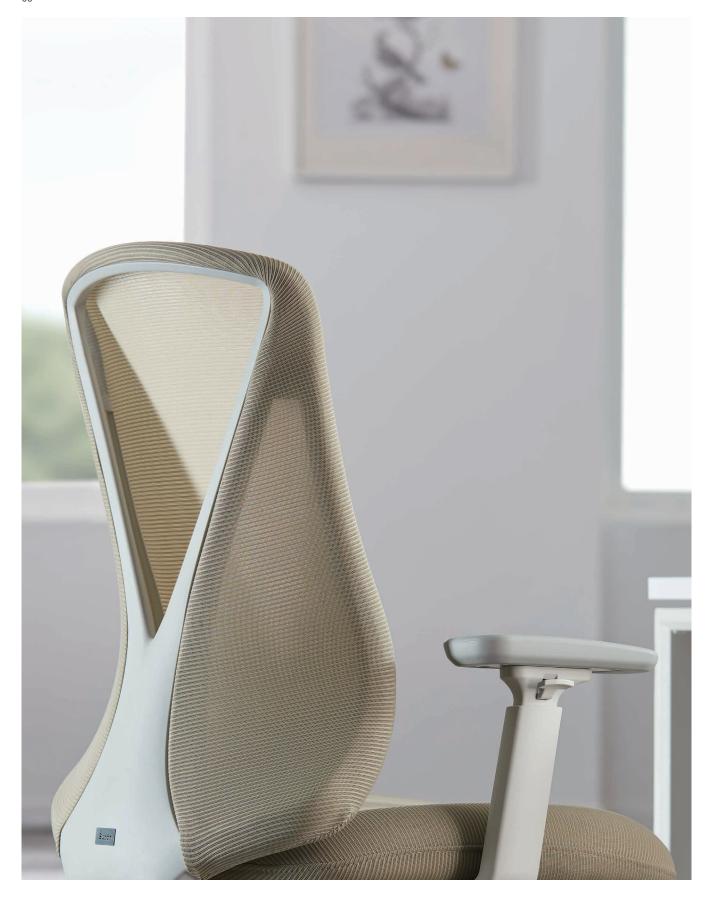

# Imported Fabric with Powerful Support

The butterfly wings are covered with nervures, which act as a solid skeleton that allows the butterfly to dance free of gravity. The Butterfly chair adopts this natural beauty as well as its practicability. The Y-shaped chair backrest gives reliable support to your back and waist. The elastic and breathable Wintex fabric imported from Korea is embedded into the back wings that are directly expended from the backrest and are mounted on a Y-shape bracket, vivid as a butterfly spreading its wings. 8-hour company gives you leisure mood in work.

# Spine-Fit S-Shaped Backrest, No Need for A Lumbar Support

The Y-shaped back frame is the bone of the chair, so the S-shaped backrest is like flesh and vein shaping the overall look and providing spine-fit support to your back and waist. There is no need for a lumbar support because the ergonomic backrest follows your gestures in different positions, giving you reliable support in various working statuses.

# Storage Function of Backrest, Adding Fun to Practicability

The Y-shaped back frame is designed with a 40cm\*50cm large-capacity storage space for nap pillow, bags, and files. Working areas are thus neat and clean. What a fun design to an office chair!