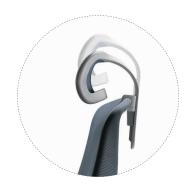

## Show off Your Beauty and Intelligence

Butterfly chair adopts not only the natural aesthetics but also functionality as a chair. The high-end version is equipped with Italian Donati self-load mechanism with four-position locking, which allows the backrest to be automatically adjusted according to individual body weight. The locking function ensures a more comfortable rest in noon nap. Both fixed armrest and adjustable armrest are available. All these details aim to offer a better choice to you.

Headrest height adjustment range: 0-45mm

Armrest adjustment range: 0-85mm

Chair base adjustment range: 0-100mm

20° backrest tilt angle, self-loaded four-position locking

Armrest left-right adjustment range: 0-32°