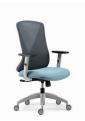

# Brilliant and Gorgeous Like A Butterfly

Butterfly, naturally matured with unique beauty and elegance. Since it was little, the caterpillar wraps itself in the cocoon for strengthening its strength, maturing its wings, and waiting for the day of transformation. The butterfly chair is inspired by the butterfly wings. The designer transforms the support structure of the wings into a Y-shaped back frame of the chair. The chair looks like a dancing butterfly while giving you sufficient support and accompanying you through every stage of your progressive career.

# Imported Fabric with Powerful Support

The butterfly wings are covered with nervures, which act as a solid skeleton that allows the butterfly to dance free of gravity. The Butterfly chair adopts this natural beauty as well as its practicability. The Y-shaped chair backrest gives reliable support to your back and waist. The elastic and breathable Wintex fabric imported from Korea is embedded into the back wings that are directly expended from the backrest and are mounted on a Y-shape bracket, vivid as a butterfly spreading its wings. 8-hour company gives you leisure mood in work.

# Spine-Fit S-Shaped Backrest, No Need for A Lumbar Support

The Y-shaped back frame is the bone of the chair, so the S-shaped backrest is like flesh and vein shaping the overall look and providing spine-fit support to your back and waist. There is no need for a lumbar support because the ergonomic backrest follows your gestures in different positions, giving you reliable support in various working statuses.