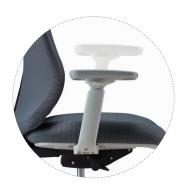

## Show off Your Beauty and Intelligence

Butterfly chair adopts not only the natural aesthetics but also functionality as a chair. The high-end version is equipped with Italian Donati self-load mechanism with four-position locking, which allows the backrest to be automatically adjusted according to individual body weight. The locking function ensures a more comfortable rest in noon nap. Both fixed armrest and adjustable armrest are available. All these details aim to offer a better choice to you.

Headrest height adjustment range: 0-45mm

Armrest adjustment range: 0-85mm

Chair base adjustment range: 0-100mm

20° backrest tilt angle, self-loaded four-position locking

Armrest left-right adjustment range: 0-32°