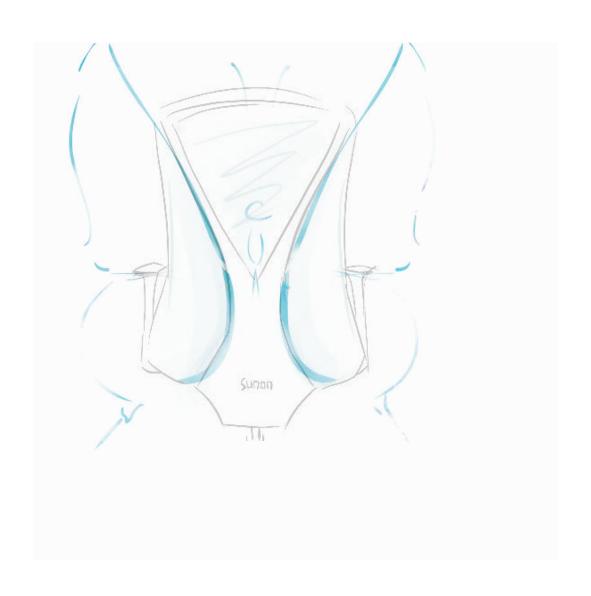

# Brilliant and Gorgeous Like A Butterfly

Butterfly, naturally matured with unique beauty and elegance. Since it was little, the caterpillar wraps itself in the cocoon for strengthening its strength, maturing its wings, and waiting for the day of transformation. The butterfly chair is inspired by the butterfly wings. The designer transforms the support structure of the wings into a Y-shaped back frame of the chair. The chair looks like a dancing butterfly while giving you sufficient support and accompanying you through every stage of your progressive career.

# Imported Fabric with Powerful Support

The butterfly wings are covered with nervures, which act as a solid skeleton that allows the butterfly to dance free of gravity. The Butterfly chair adopts this natural beauty as well as its practicability. The Y-shaped chair backrest gives reliable support to your back and waist. The elastic and breathable Wintex fabric imported from Korea is embedded into the back wings that are directly expended from the backrest and are mounted on a Y-shape bracket, vivid as a butterfly spreading its wings. 8-hour company gives you leisure mood in work.