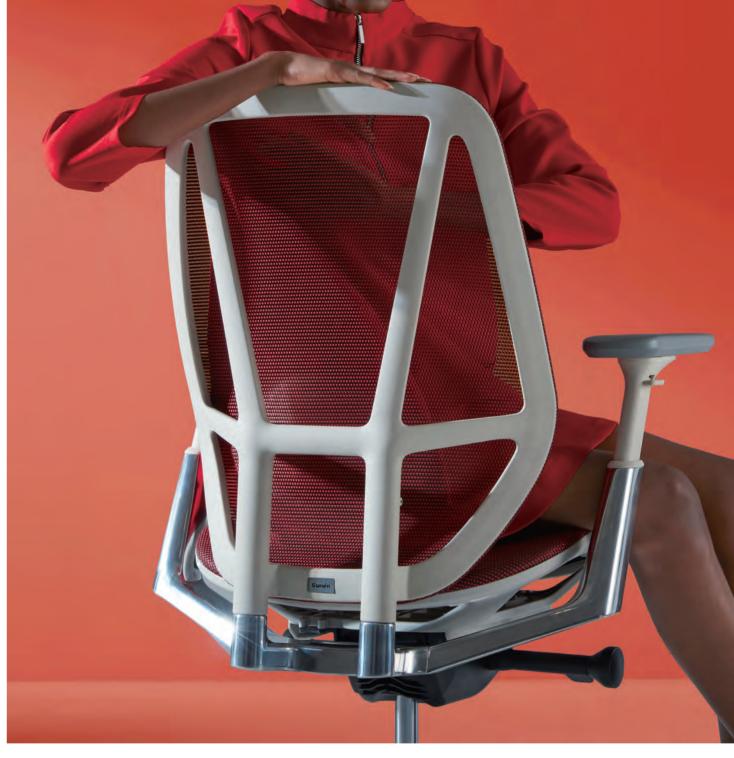

## No extra lumbar support device, only the special mesh

The backrest and armrest with synchronized tilting mechanism and the elastic headrest provide you with comfortable sitting experience.

Seamless Support

#### Art of mix-and-match

With combination of aluminum alloy and nylon, the H-shaped backrest embrace you with a sense of art.

Stretching in Sports

Start a meeting with a nod and a smile, then gently lift the backrest, and make an adjustment quickly. As shorter the meeting is, more efficient it should be.