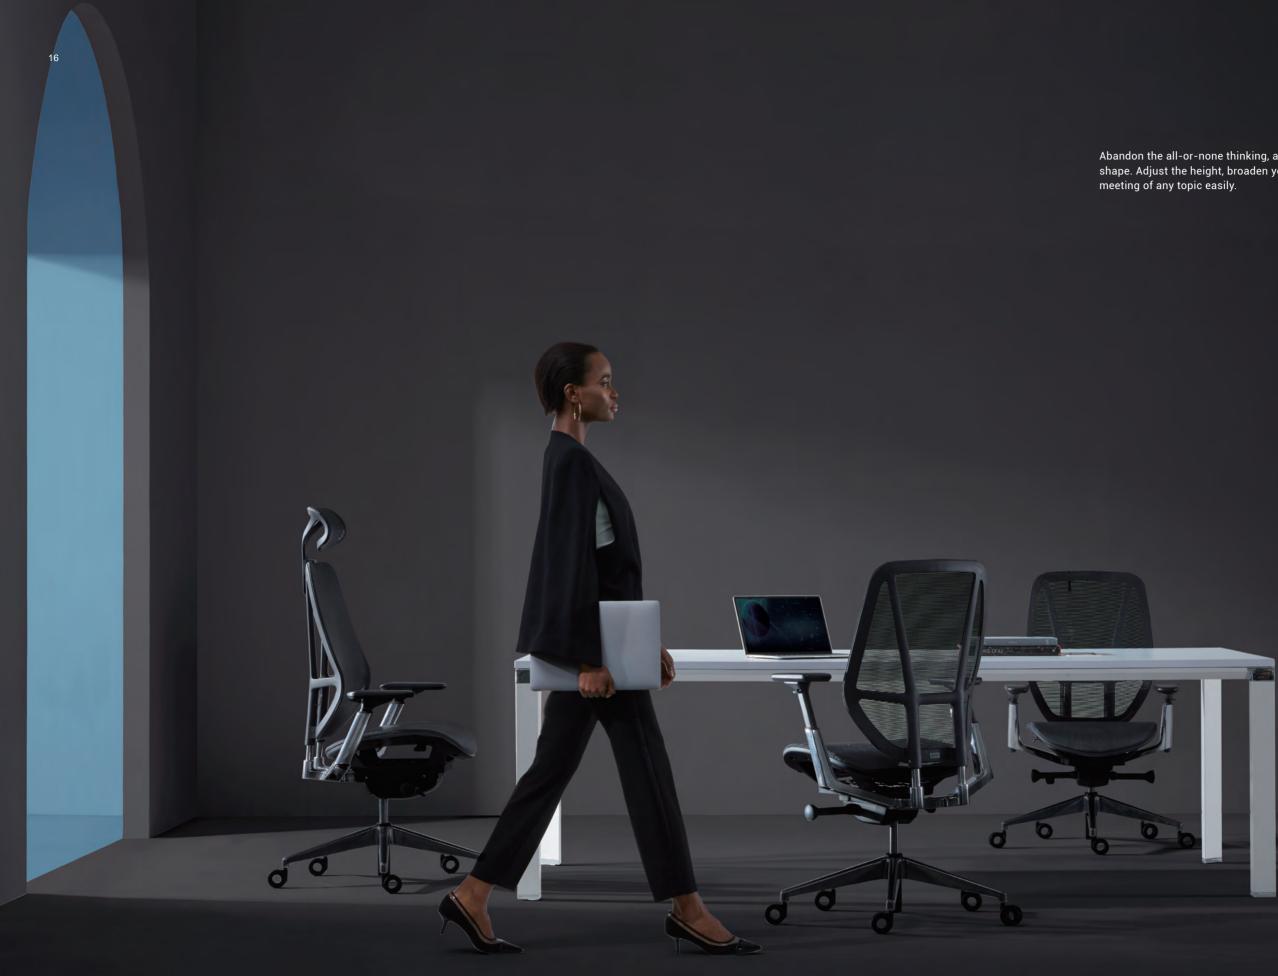

Easy to operate

Abandon the all-or-none thinking, and face the world in your best shape. Adjust the height, broaden your horizon, and cope with any meeting of any topic easily.

Specification

0

CHO80SW W675\*D595\*H1095(mm)