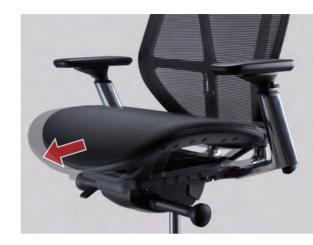

## Seat: controlled by wire, resetautomatically.

Move back and forth within the range of 50mm and adjust the height within a range of 80mm to suit people of different heights.

No strength needed

Achieve tilting and height-adjustment conveniently with one switch, guaranteed with world-class techniques.