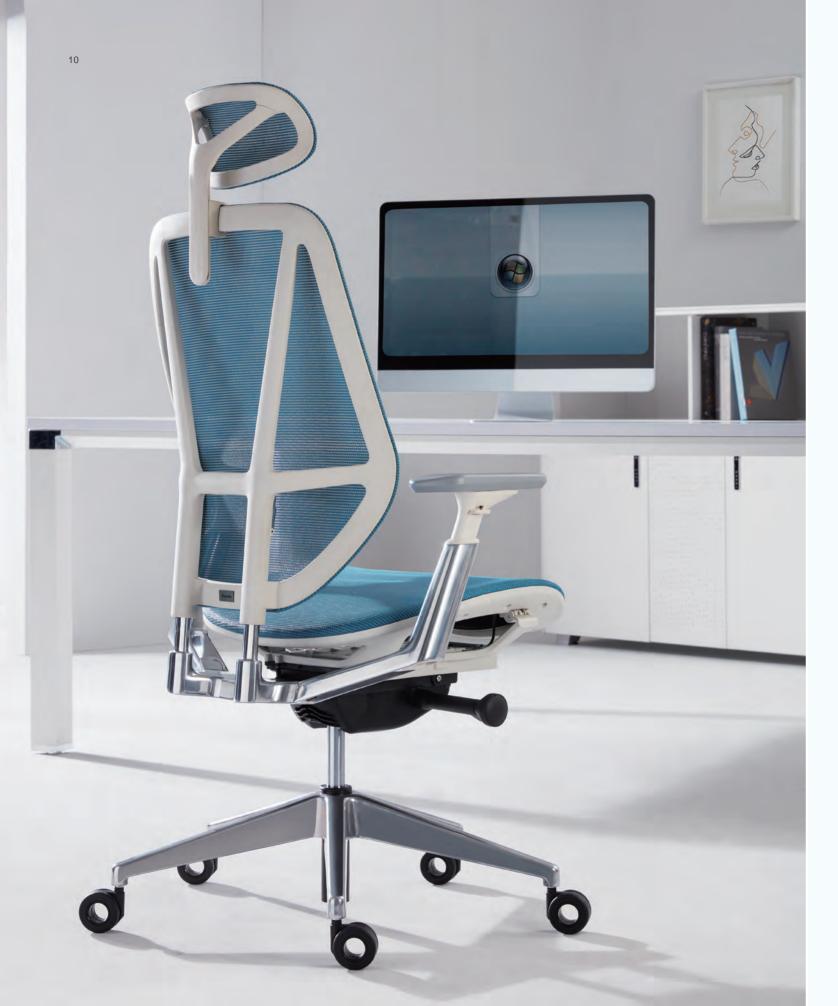

#### 20° synchronized tilting mechanism

The armrest, backrest, and the seat are connected to implement synchronized tilting, further equipped with an elastic headrest, providing you with comfortable sitting and lying experience.

## No extra lumbar support device, only the special mesh

The backrest and armrest with synchronized tilting mechanism and the elastic headrest provide you with comfortable sitting experience.

Seamless Support