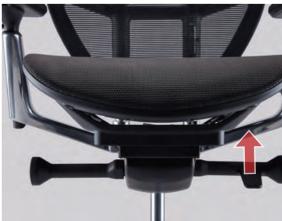

## Seat: controlled by wire, resetautomatically.

Move back and forth within the range of 50mm and adjust the height within a range of 80mm to suit people of different heights.

No strength needed

Achieve tilting and height-adjustment conveniently with one switch, guaranteed with world-class techniques.