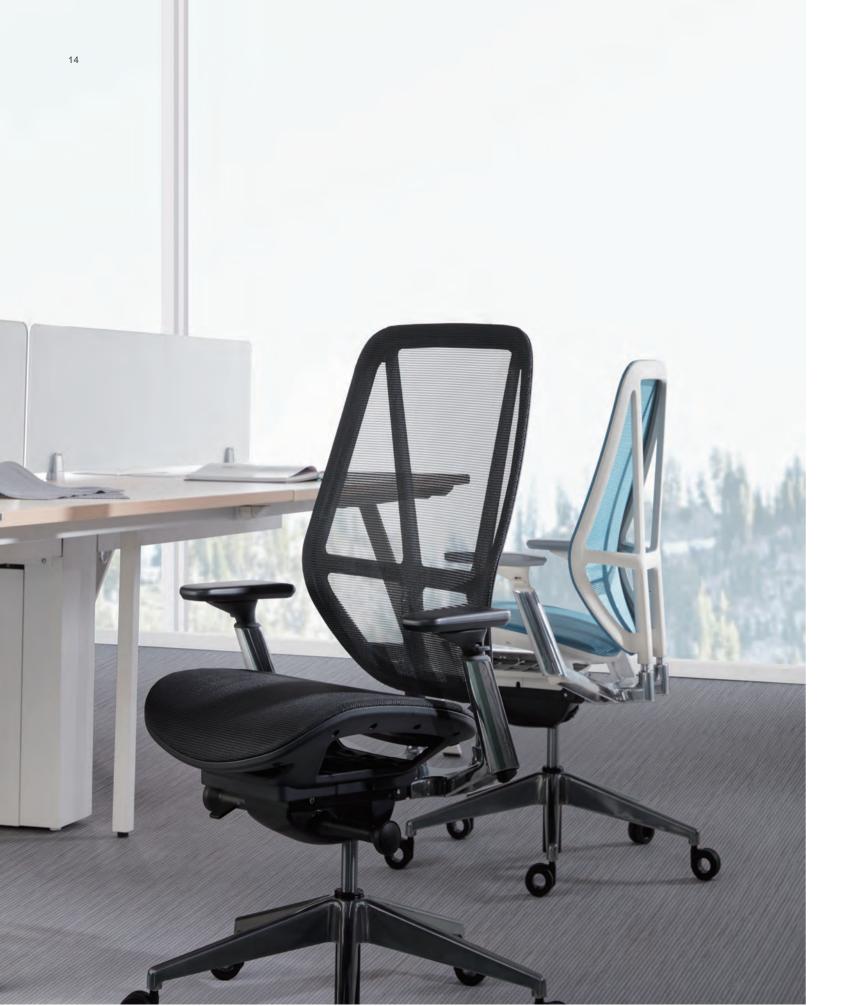

#### A chair that follows your spine

According to medical researches, the largest contributor of the pain in your shoulder, neck and lumbar is your overloaded spine. When there is too much pressure on your spine, the muscles will be allocated to bear some of it, which will then lead to pain and illness. When you are seated, the backrest is the only protection for your spine. As we are of different heights, our spines need protection of different lengthens as well. However, traditional chairs with backrests of the same height do not suit everyone. H'UP, is born for this reason. Equipped with a backrest that is adjustable within the range of 50mm, H'UP covers 130mm height difference. It follows your spine, and could be customized based on your height.

## No extra lumbar support device, only the special mesh

The backrest and armrest with synchronized tilting mechanism and the elastic headrest provide you with comfortable sitting experience.

Seamless Support