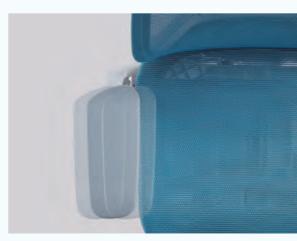

#### 20° synchronized tilting mechanism

The armrest, backrest, and the seat are connected to implement synchronized tilting, further equipped with an elastic headrest, providing you with comfortable sitting and lying experience.

## No extra lumbar support device, only the special mesh

The backrest and armrest with synchronized tilting mechanism and the elastic headrest provide you with comfortable sitting experience.

Seamless Support