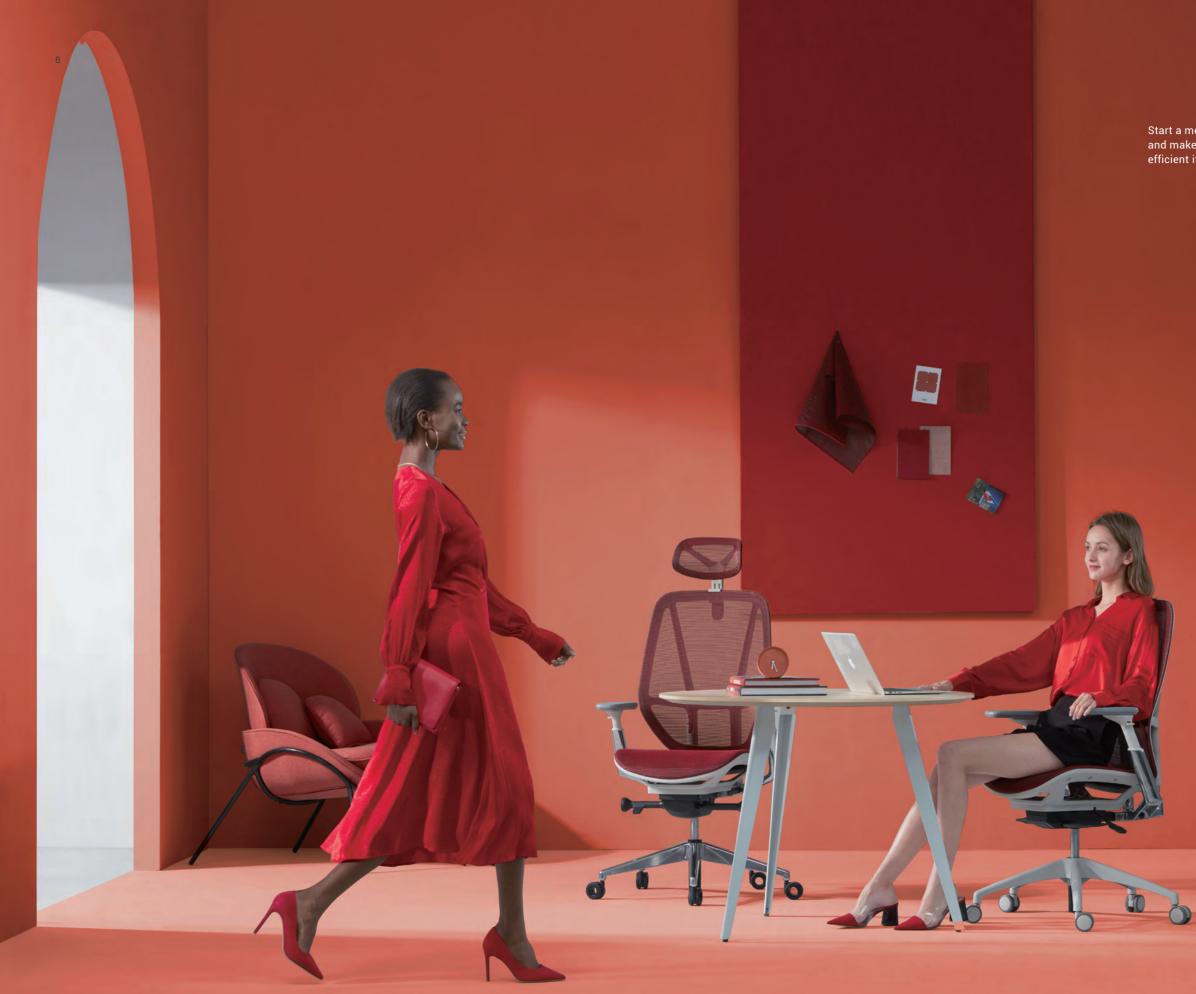

#### A chair that follows your spine

According to medical researches, the largest contributor of the pain in your shoulder, neck and lumbar is your overloaded spine. When there is too much pressure on your spine, the muscles will be allocated to bear some of it, which will then lead to pain and illness. When you are seated, the backrest is the only protection for your spine. As we are of different heights, our spines need protection of different lengthens as well. However, traditional chairs with backrests of the same height do not suit everyone. H'UP, is born for this reason. Equipped with a backrest that is adjustable within the range of 50mm, H'UP covers 130mm height difference. It follows your spine, and could be customized based on your height.

See, you are always sensitive to fashion and new trend. H'UP, with support of the artistically-designed H-shaped backrest, is the chair perfect for you.