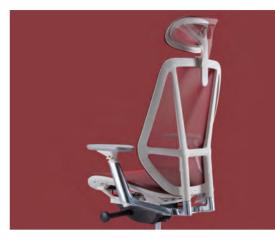

"The process of design includes seeking, discovering, and creating beauty, which is an innate mission for designers."

-- Designer of H'UP CLAUDIO BELLINI DESIGN

H shape is favored by designers for its concise contour and stable feature, and has been extensively applied to architecture and industrial designs, embodying everlasting classic.

#### Art of mix-and-match

With combination of aluminum alloy and nylon, the H-shaped backrest embrace you with a sense of art.

Stretching in Sports

Start a meeting with a nod and a smile, then gently lift the backrest, and make an adjustment quickly. As shorter the meeting is, more efficient it should be.