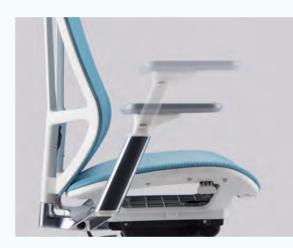

# Move back and forth within the range of 30mm

Adjust the area where your elbows are placed to make your neck and shoulders more comfortable.

3D Armrest (1st D)

# Adjust the height of armrest within the range of 100mm

Adjust the armrest to best suit your height and make your neck and shoulders more comfortable.

3D Armrest (2nd D)

### Move left and right within the range of 20mm

Adjust the armrest to best suit the width of your elbows and make your neck and shoulders more comfortable.

3D Armrest (3rd D)