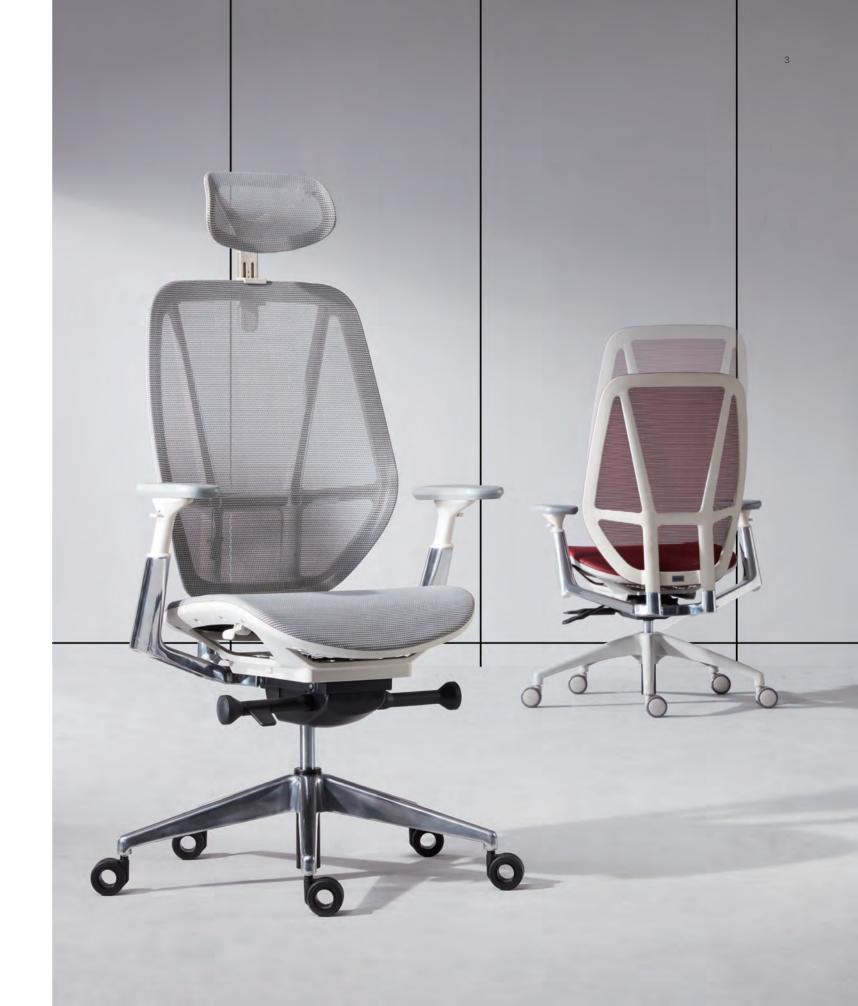

"The process of design includes seeking, discovering, and creating beauty, which is an innate mission for designers."

-- Designer of H'UP CLAUDIO BELLINI DESIGN

H shape is favored by designers for its concise contour and stable feature, and has been extensively applied to architecture and industrial designs, embodying everlasting classic.

#### A chair that follows your spine

According to medical researches, the largest contributor of the pain in your shoulder, neck and lumbar is your overloaded spine. When there is too much pressure on your spine, the muscles will be allocated to bear some of it, which will then lead to pain and illness. When you are seated, the backrest is the only protection for your spine. As we are of different heights, our spines need protection of different lengthens as well. However, traditional chairs with backrests of the same height do not suit everyone. H'UP, is born for this reason. Equipped with a backrest that is adjustable within the range of 50mm, H'UP covers 130mm height difference. It follows your spine, and could be customized based on your height.

#### 20° synchronized tilting mechanism

The armrest, backrest, and the seat are connected to implement synchronized tilting, further equipped with an elastic headrest, providing you with comfortable sitting and lying experience.

#### Art of mix-and-match

With combination of aluminum alloy and nylon, the H-shaped backrest embrace you with a sense of art.

Stretching in Sports

Start a meeting with a nod and a smile, then gently lift the backrest, and make an adjustment quickly. As shorter the meeting is, more efficient it should be.