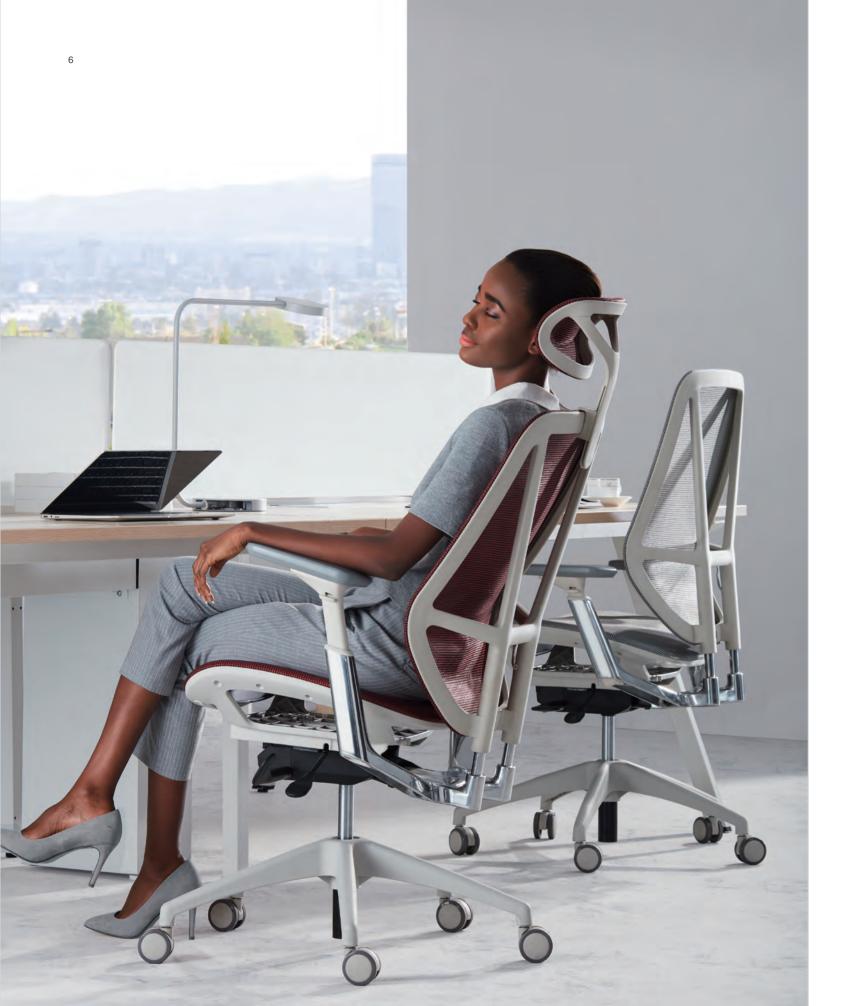

#### A chair that follows your spine

According to medical researches, the largest contributor of the pain in your shoulder, neck and lumbar is your overloaded spine. When there is too much pressure on your spine, the muscles will be allocated to bear some of it, which will then lead to pain and illness. When you are seated, the backrest is the only protection for your spine. As we are of different heights, our spines need protection of different lengthens as well. However, traditional chairs with backrests of the same height do not suit everyone. H'UP, is born for this reason. Equipped with a backrest that is adjustable within the range of 50mm, H'UP covers 130mm height difference. It follows your spine, and could be customized based on your height.