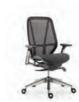

"The process of design includes seeking, discovering, and creating beauty, which is an innate mission for designers."

-- Designer of H'UP CLAUDIO BELLINI DESIGN

H shape is favored by designers for its concise contour and stable feature, and has been extensively applied to architecture and industrial designs, embodying everlasting classic.

#### A chair that follows your spine

According to medical researches, the largest contributor of the pain in your shoulder, neck and lumbar is your overloaded spine. When there is too much pressure on your spine, the muscles will be allocated to bear some of it, which will then lead to pain and illness. When you are seated, the backrest is the only protection for your spine. As we are of different heights, our spines need protection of different lengthens as well. However, traditional chairs with backrests of the same height do not suit everyone. H'UP, is born for this reason. Equipped with a backrest that is adjustable within the range of 50mm, H'UP covers 130mm height difference. It follows your spine, and could be customized based on your height.

#### 20° synchronized tilting mechanism

The armrest, backrest, and the seat are connected to implement synchronized tilting, further equipped with an elastic headrest, providing you with comfortable sitting and lying experience.

## No extra lumbar support device, only the special mesh

The backrest and armrest with synchronized tilting mechanism and the elastic headrest provide you with comfortable sitting experience.

Seamless Support