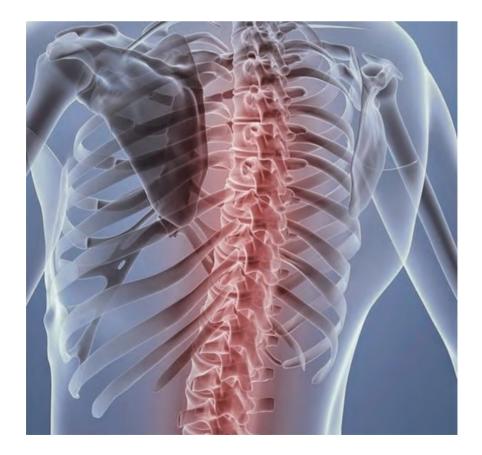

#### A chair that follows your spine

According to medical researches, the largest contributor of the pain in your shoulder, neck and lumbar is your overloaded spine. When there is too much pressure on your spine, the muscles will be allocated to bear some of it, which will then lead to pain and illness. When you are seated, the backrest is the only protection for your spine. As we are of different heights, our spines need protection of different lengthens as well. However, traditional chairs with backrests of the same height do not suit everyone. H'UP, is born for this reason. Equipped with a backrest that is adjustable within the range of 50mm, H'UP covers 130mm height difference. It follows your spine, and could be customized based on your height.