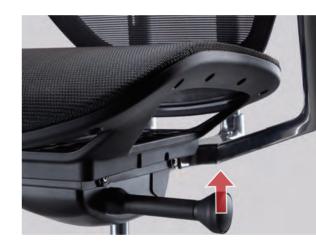

## Seat: controlled by wire, resetautomatically.

Move back and forth within the range of 50mm and adjust the height within a range of 80mm to suit people of different heights.

No strength needed

Achieve tilting and height-adjustment conveniently with one switch, guaranteed with world-class techniques.